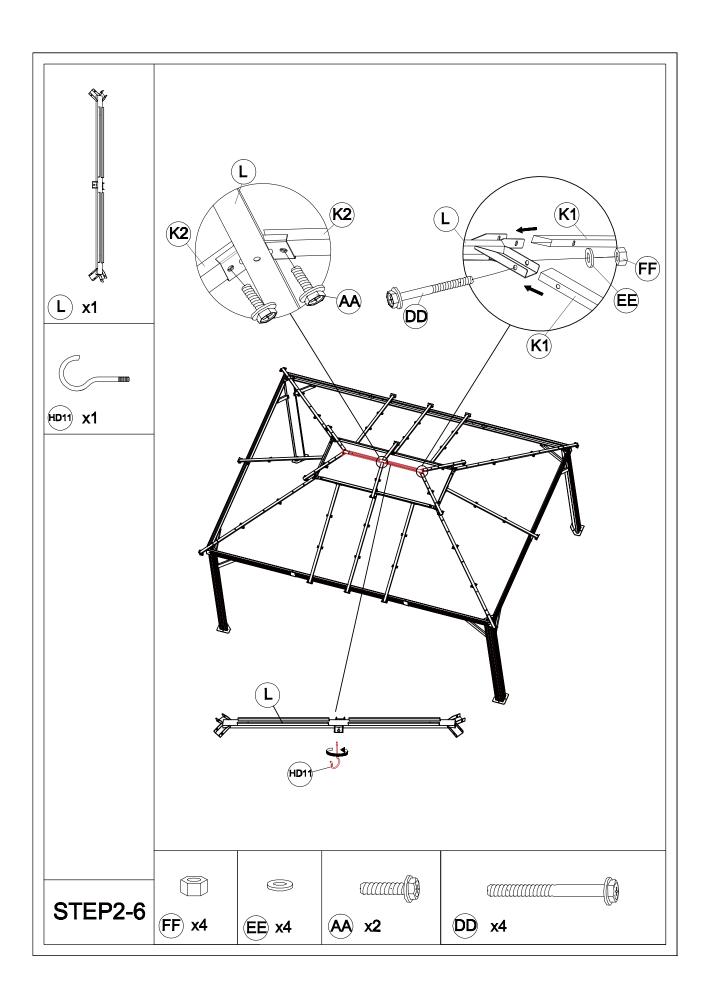

## Matters needing attention

Five or more people are required for assembly.

Do not fully tighten screws prior to complete assembly.