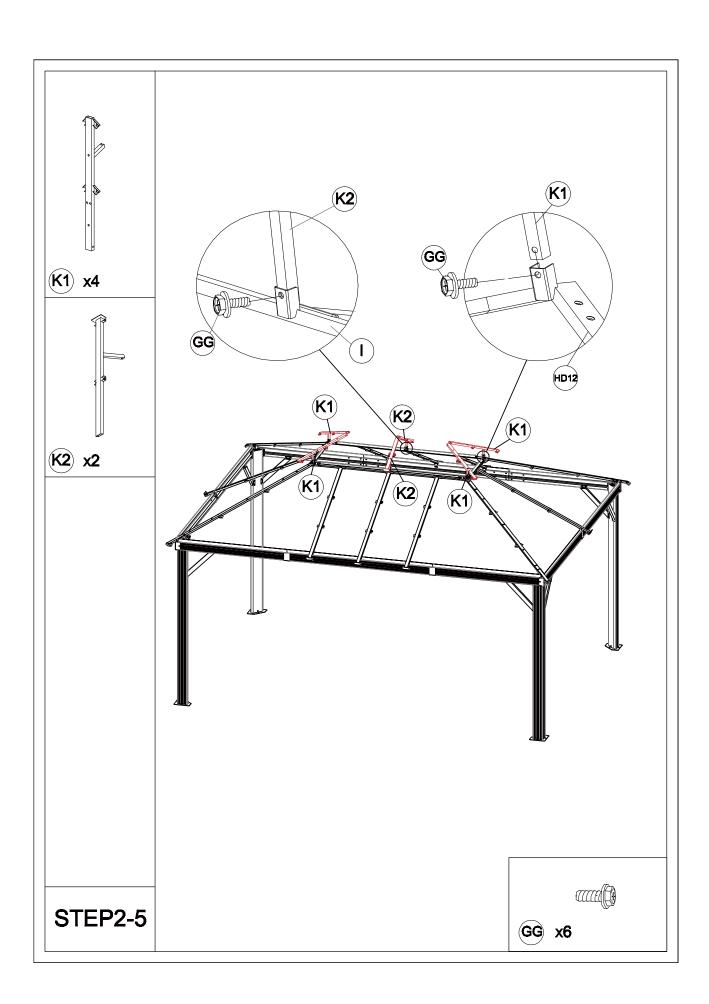

## Matters needing attention

Five or more people are required for assembly.

Do not fully tighten screws prior to complete assembly.