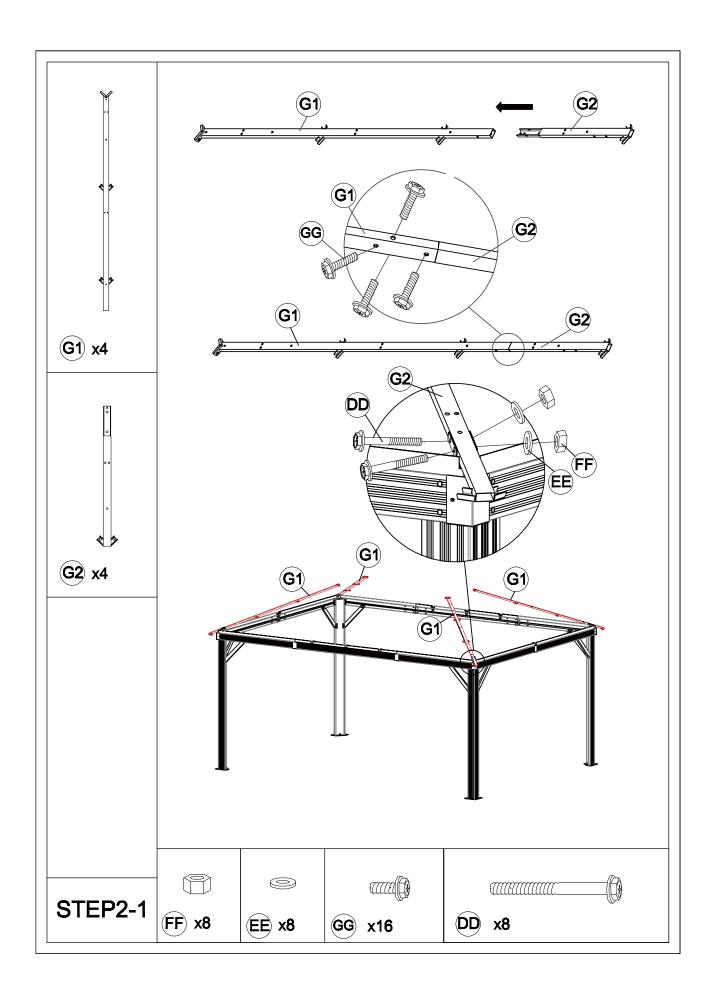

to reduce the risk of hurt.
- It is essential to place the gazebo on level ground and not less than 6 feet from any obstruction such as fences, garages, the house, overhanging branches, laundry lines, or electrical wires.
- Lastly, be careful the parts are not swallowed by pets and kids.

### Pre-assembly

### **TOOLS THAT MAY BE REQUIRED (NOT included in the boxes)**

\*NOTE: Tools / equipment are not shown to actual size and scale











### **EQUIPMENT REQUIRED (NOT included in the boxes)**

\*NOTE: Equipment are not shown to actual size and scale









## Matters needing attention



Five or more people are required for assembly.



Do not fully tighten screws prior to complete assembly.



## Mounting Blueprint









### Checklist









































































































## Care and Cleaning

- Wash frame parts and fabric with mild soap and water, rinse thoroughly.
- Dry the frame completely and allow the fabric to drip dry.
- Do not use bleach, acid, or other solvents on the fabric or frame parts.
- Please inspect and tighten all bolts or fasteners on a regular basis to ensure the proper performance and safety of your gazebo.





### Warranty

#### **One Year Warranty**

#### **Frames**

Frames constructions are warranted to be free from defects in material and workmanship for I year from item purchased. Damage to frame from negligence won't be covered by this warranty.

#### **Bolts & nuts**

Bolts and nuts are warranted to be free from defects in material and workmanship for 1 year from item