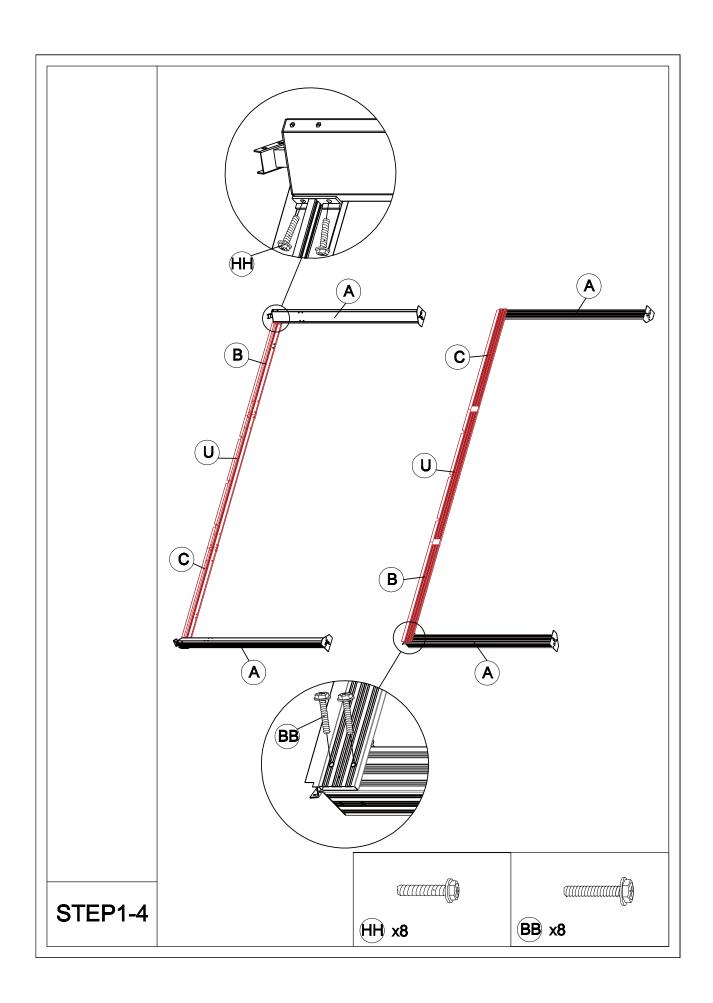

safety precautions to reduce the risk of hurt.
- It is essential to place the gazebo on level ground and not less than 6 feet from any obstruction such as fences, garages, the house, overhanging branches, laundry lines, or electrical wires.
- Lastly, be careful the parts are not swallowed by pets and kids.

### Pre-assembly

### **TOOLS THAT MAY BE REQUIRED (NOT included in the boxes)**

\*NOTE: Tools / equipment are not shown to actual size and scale











### **EQUIPMENT REQUIRED (NOT included in the boxes)**

\*NOTE: Equipment are not shown to actual size and scale









## Matters needing attention



Five or more people are required for assembly.



Do not fully tighten screws prior to complete assembly.



## Mounting Blueprint









### Checklist









































































































## Care and Cleaning

- Wash frame parts and fabric with mild soap and water, rinse thoroughly.
- Dry the frame completely and allow the fabric to drip dry.
- Do not use bleach, acid, or other solvents on the fabric or frame parts.
- Please inspect and tighten all bolts or fasteners on a regular basis to ensure the proper performance and safety of your gazebo.





### Warranty

#### **One Year Warranty**

#### **Frames**

Frames constructions are warranted to be free from defects in material and workmanship for I year from item purchased. Damage to frame from negligence won't be covered by this warranty.

#### **Bolts & nuts**

Bolts and nuts are warranted to be free from defects in material and workmanship fo