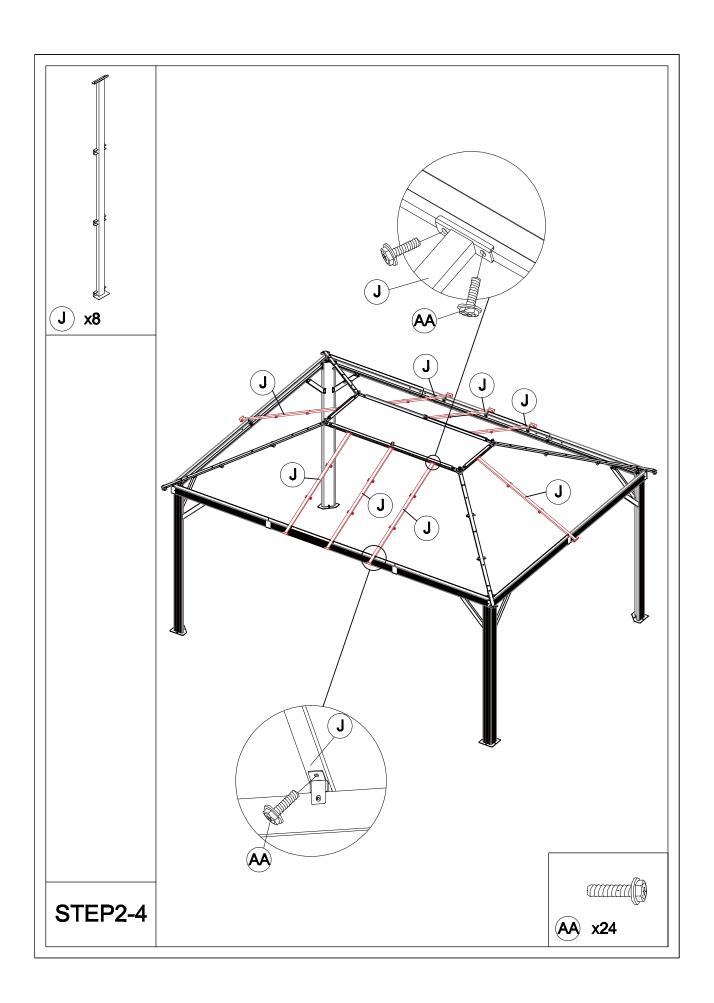

## Matters needing attention

Five or more people are required for assembly.

Do not fully tighten screws prior to complete assembly.