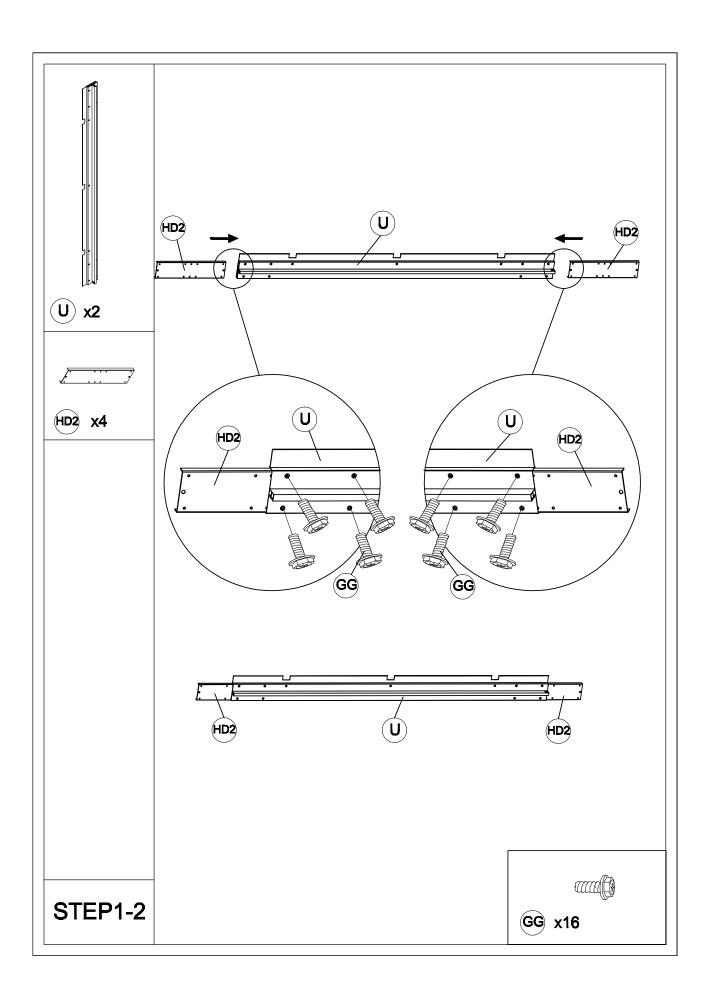

basic safety precautions to reduce the risk of hurt.
- It is essential to place the gazebo on level ground and not less than 6 feet from any obstruction such as fences, garages, the house, overhanging branches, laundry lines, or electrical wires.
- Lastly, be careful the parts are not swallowed by pets and kids.

### Pre-assembly

### **TOOLS THAT MAY BE REQUIRED (NOT included in the boxes)**

\*NOTE: Tools / equipment are not shown to actual size and scale











### **EQUIPMENT REQUIRED (NOT included in the boxes)**

\*NOTE: Equipment are not shown to actual size and scale









## Matters needing attention



Five or more people are required for assembly.



Do not fully tighten screws prior to complete assembly.



## Mounting Blueprint









### Checklist









































































































## Care and Cleaning

- Wash frame parts and fabric with mild soap and water, rinse thoroughly.
- Dry the frame completely and allow the fabric to drip dry.
- Do not use bleach, acid, or other solvents on the fabric or frame parts.
- Please inspect and tighten all bolts or fasteners on a regular basis to ensure the proper performance and safety of your gazebo.





### Warranty

#### **One Year Warranty**

#### **Frames**

Frames constructions are warranted to be free from defects in material and workmanship for I year from item purchased. Damage to frame from negligence won't be covered by this warranty.

#### **Bolts & nuts**

Bolts and nuts are warranted to be free from defects in material and workmans