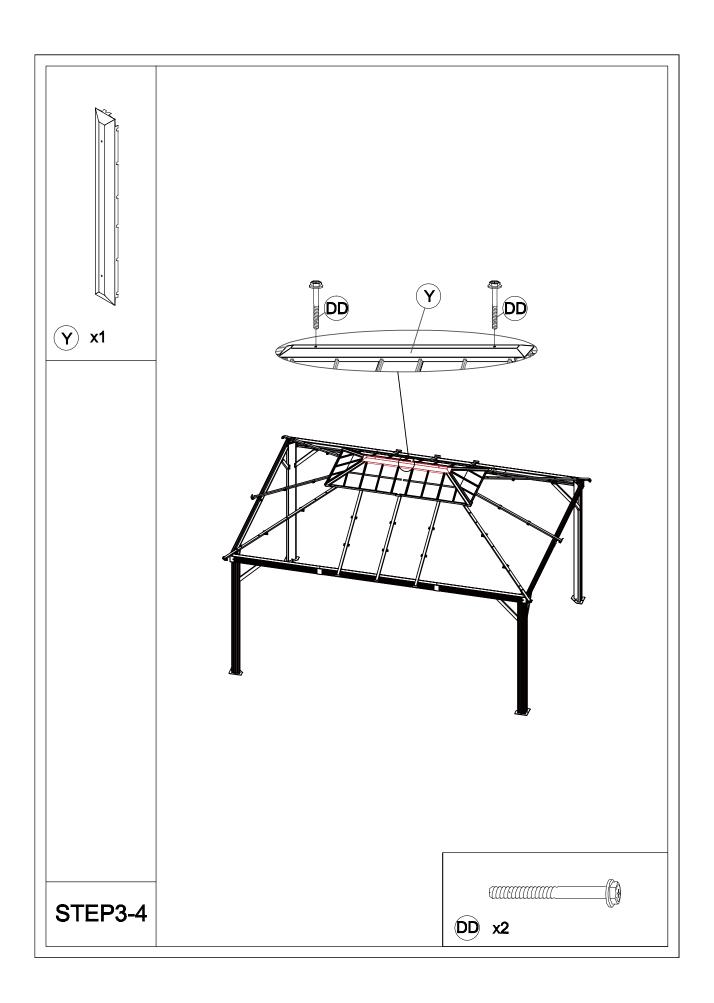

## Matters needing attention

Five or more people are required for assembly.

Do not fully tighten screws prior to complete assembly.