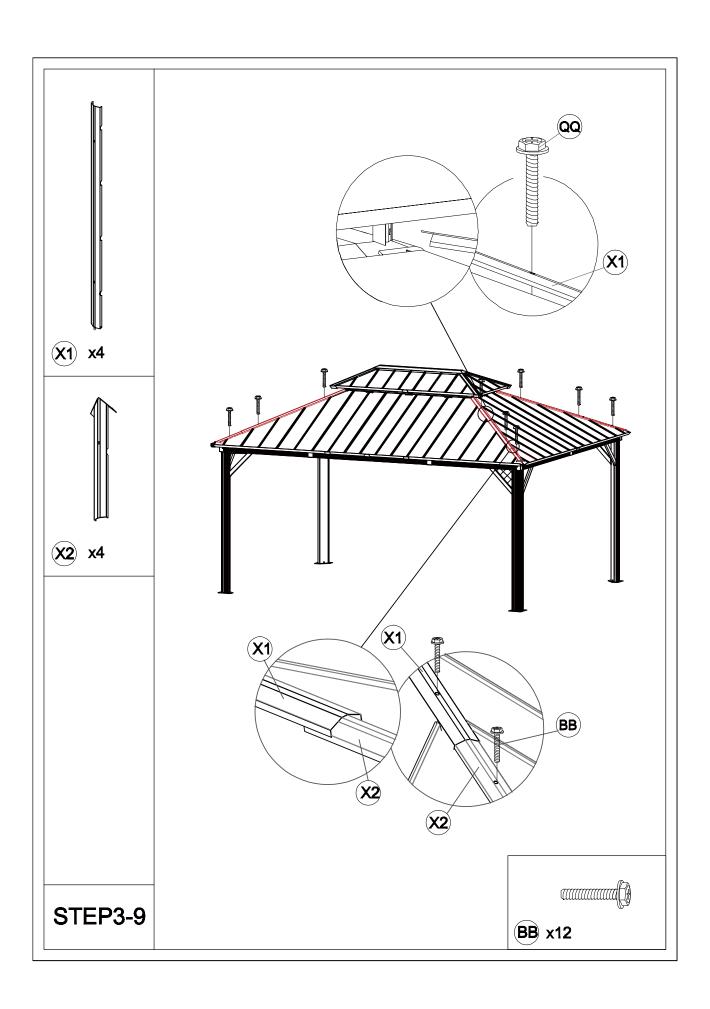

## Matters needing attention

Five or more people are required for assembly.

Do not fully tighten screws prior to complete assembly.