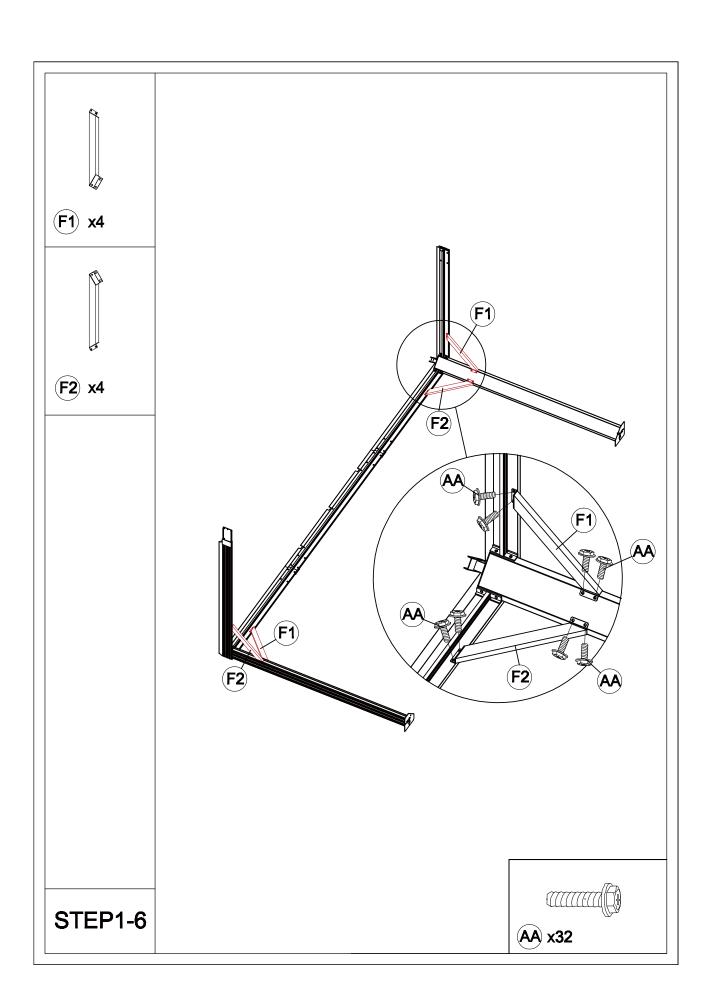

precautions to reduce the risk of hurt.
- It is essential to place the gazebo on level ground and not less than 6 feet from any obstruction such as fences, garages, the house, overhanging branches, laundry lines, or electrical wires.
- Lastly, be careful the parts are not swallowed by pets and kids.

### Pre-assembly

### **TOOLS THAT MAY BE REQUIRED (NOT included in the boxes)**

\*NOTE: Tools / equipment are not shown to actual size and scale











### **EQUIPMENT REQUIRED (NOT included in the boxes)**

\*NOTE: Equipment are not shown to actual size and scale









## Matters needing attention



Five or more people are required for assembly.



Do not fully tighten screws prior to complete assembly.



## Mounting Blueprint









### Checklist









































































































## Care and Cleaning

- Wash frame parts and fabric with mild soap and water, rinse thoroughly.
- Dry the frame completely and allow the fabric to drip dry.
- Do not use bleach, acid, or other solvents on the fabric or frame parts.
- Please inspect and tighten all bolts or fasteners on a regular basis to ensure the proper performance and safety of your gazebo.





### Warranty

#### **One Year Warranty**

#### **Frames**

Frames constructions are warranted to be free from defects in material and workmanship for I year from item purchased. Damage to frame from negligence won't be covered by this warranty.

#### **Bolts & nuts**

Bolts and nuts are warranted to be free from defects in material and workmanship for 1 ye