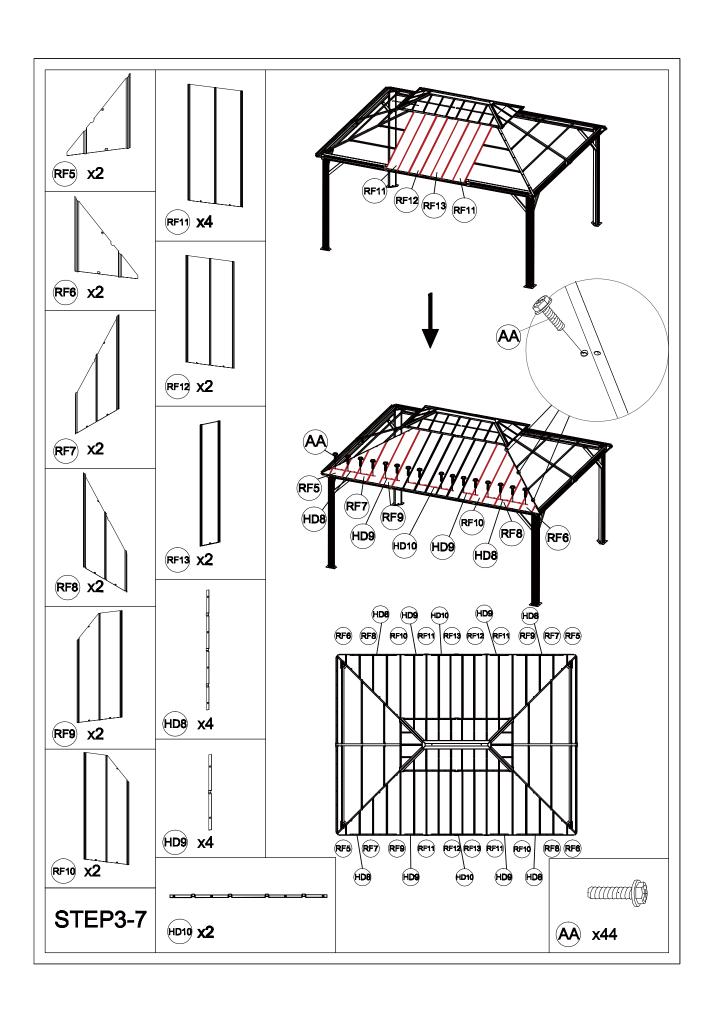

## Matters needing attention

Five or more people are required for assembly.

Do not fully tighten screws prior to complete assembly.