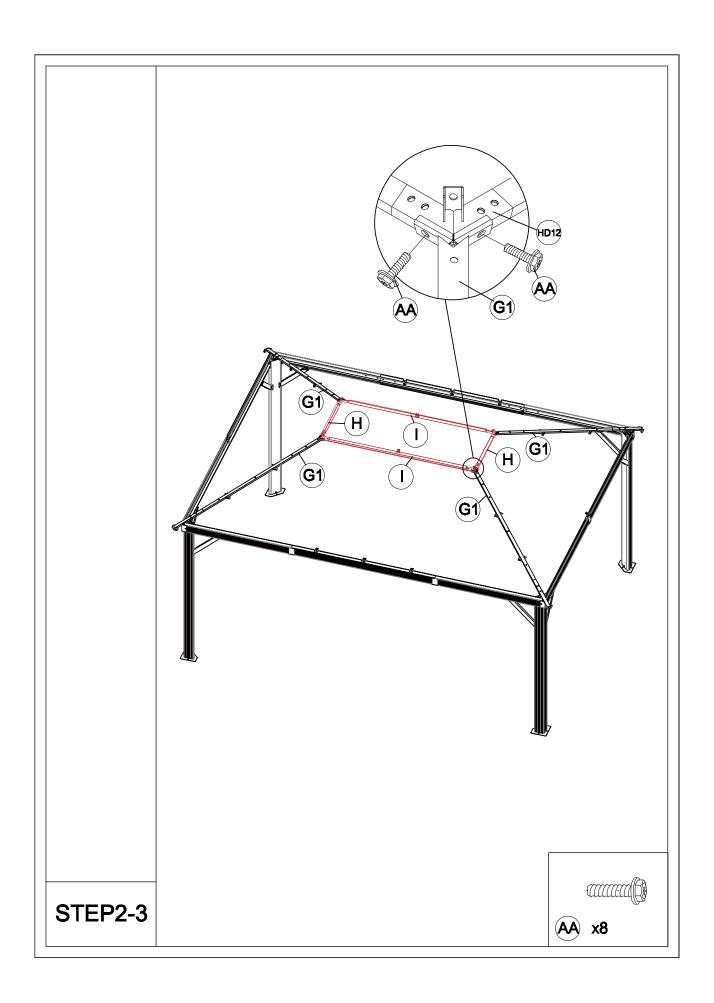

## Matters needing attention

Five or more people are required for assembly.

Do not fully tighten screws prior to complete assembly.