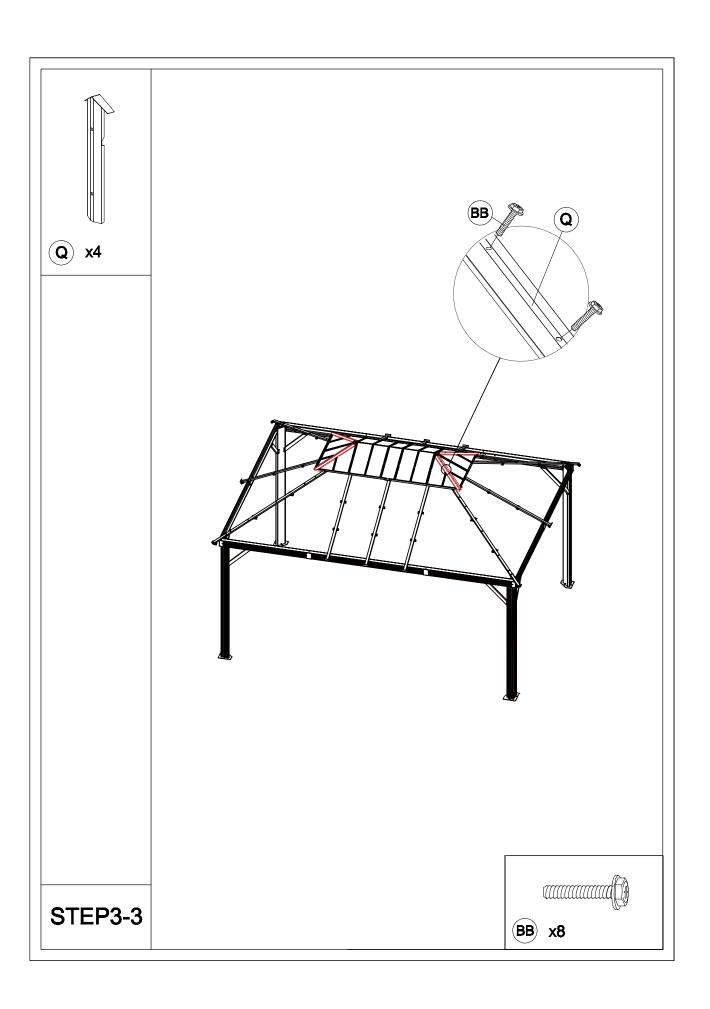

## Matters needing attention

Five or more people are required for assembly.

Do not fully tighten screws prior to complete assembly.