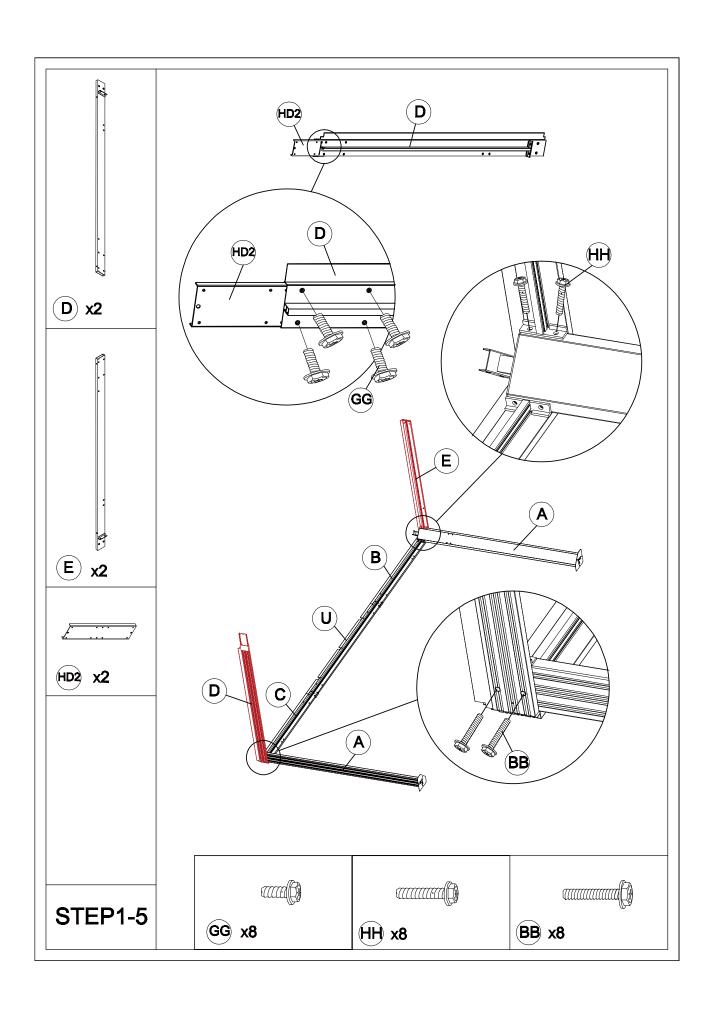

fety precautions to reduce the risk of hurt.
- It is essential to place the gazebo on level ground and not less than 6 feet from any obstruction such as fences, garages, the house, overhanging branches, laundry lines, or electrical wires.
- Lastly, be careful the parts are not swallowed by pets and kids.

### Pre-assembly

### **TOOLS THAT MAY BE REQUIRED (NOT included in the boxes)**

\*NOTE: Tools / equipment are not shown to actual size and scale











### **EQUIPMENT REQUIRED (NOT included in the boxes)**

\*NOTE: Equipment are not shown to actual size and scale









## Matters needing attention



Five or more people are required for assembly.



Do not fully tighten screws prior to complete assembly.



## Mounting Blueprint









### Checklist









































































































## Care and Cleaning

- Wash frame parts and fabric with mild soap and water, rinse thoroughly.
- Dry the frame completely and allow the fabric to drip dry.
- Do not use bleach, acid, or other solvents on the fabric or frame parts.
- Please inspect and tighten all bolts or fasteners on a regular basis to ensure the proper performance and safety of your gazebo.





### Warranty

#### **One Year Warranty**

#### **Frames**

Frames constructions are warranted to be free from defects in material and workmanship for I year from item purchased. Damage to frame from negligence won't be covered by this warranty.

#### **Bolts & nuts**

Bolts and nuts are warranted to be free from defects in material and workmanship for