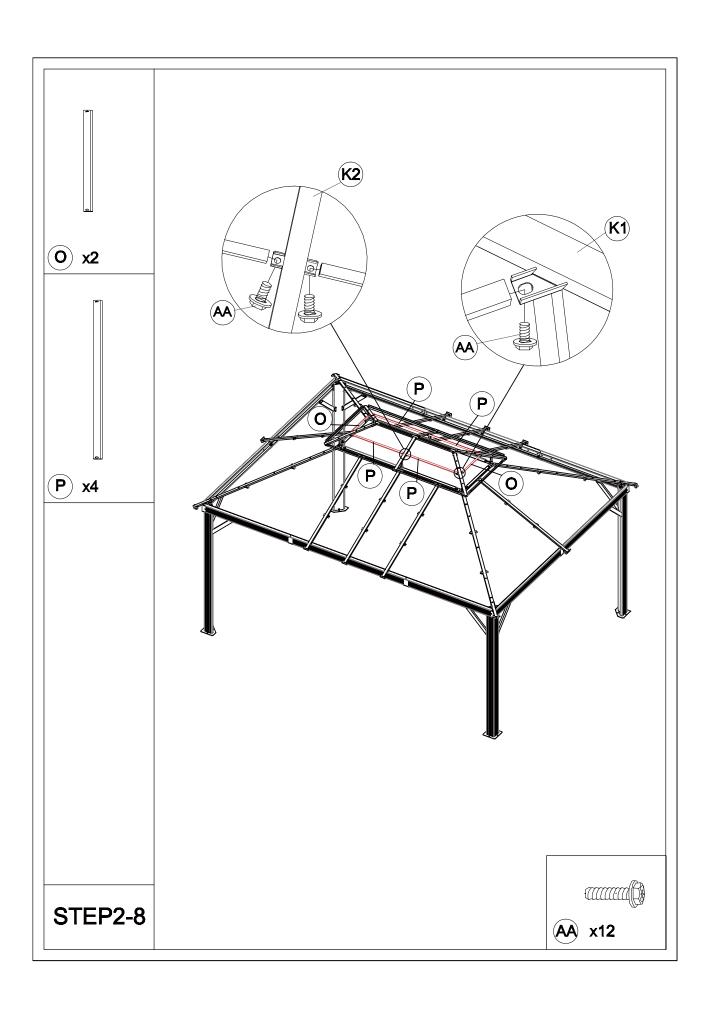

of hurt.
- It is essential to place the gazebo on level ground and not less than 6 feet from any obstruction such as fences, garages, the house, overhanging branches, laundry lines, or electrical wires.
- Lastly, be careful the parts are not swallowed by pets and kids.

### Pre-assembly

### **TOOLS THAT MAY BE REQUIRED (NOT included in the boxes)**

\*NOTE: Tools / equipment are not shown to actual size and scale











### **EQUIPMENT REQUIRED (NOT included in the boxes)**

\*NOTE: Equipment are not shown to actual size and scale









## Matters needing attention



Five or more people are required for assembly.



Do not fully tighten screws prior to complete assembly.



## Mounting Blueprint









### Checklist









































































































## Care and Cleaning

- Wash frame parts and fabric with mild soap and water, rinse thoroughly.
- Dry the frame completely and allow the fabric to drip dry.
- Do not use bleach, acid, or other solvents on the fabric or frame parts.
- Please inspect and tighten all bolts or fasteners on a regular basis to ensure the proper performance and safety of your gazebo.





### Warranty

#### **One Year Warranty**

#### **Frames**

Frames constructions are warranted to be free from defects in material and workmanship for I year from item purchased. Damage to frame from negligence won't be covered by this warranty.

#### **Bolts & nuts**

Bolts and nuts are warranted to be free from defects in material and workmanship for 1 year from item purchased. Damage f