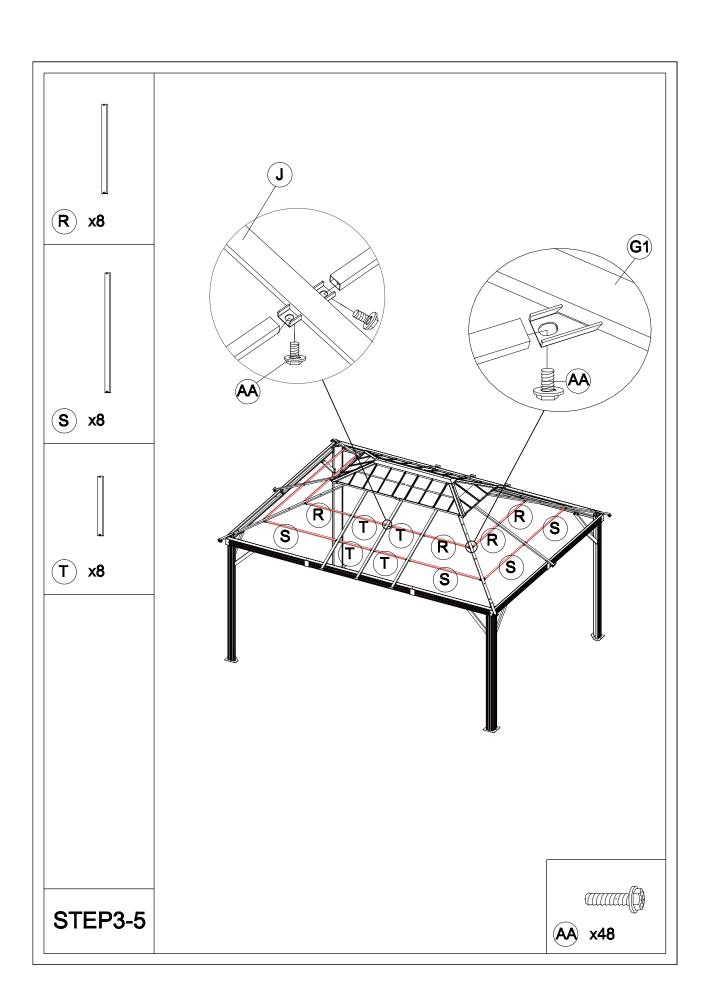

## Matters needing attention

Five or more people are required for assembly.

Do not fully tighten screws prior to complete assembly.