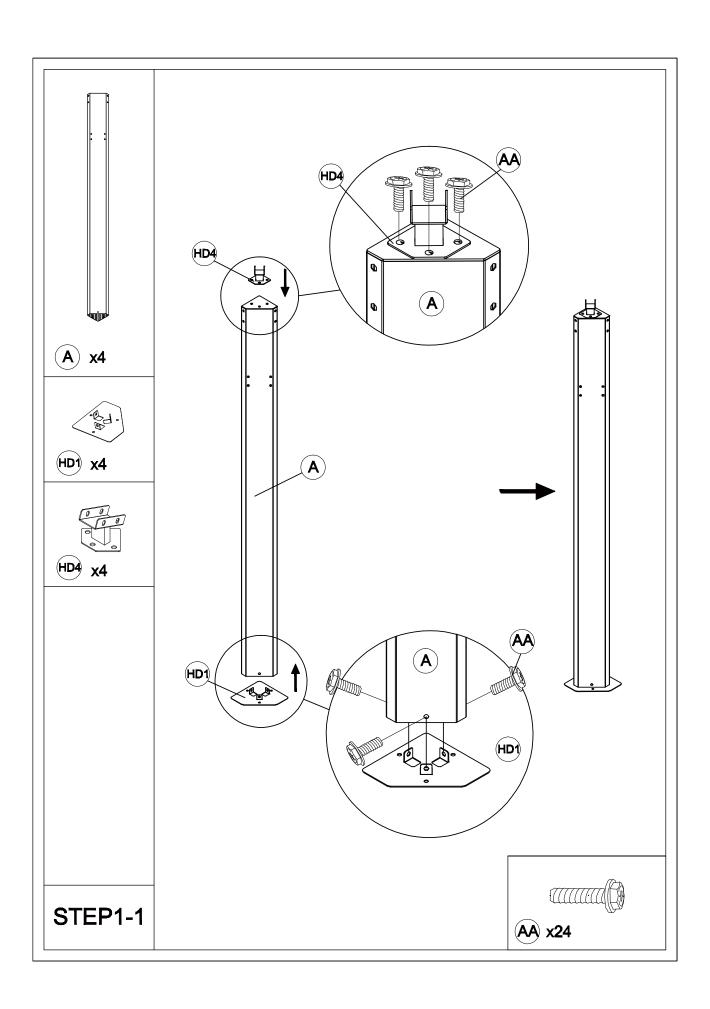

low basic safety precautions to reduce the risk of hurt.
- It is essential to place the gazebo on level ground and not less than 6 feet from any obstruction such as fences, garages, the house, overhanging branches, laundry lines, or electrical wires.
- Lastly, be careful the parts are not swallowed by pets and kids.

### Pre-assembly

### **TOOLS THAT MAY BE REQUIRED (NOT included in the boxes)**

\*NOTE: Tools / equipment are not shown to actual size and scale











### **EQUIPMENT REQUIRED (NOT included in the boxes)**

\*NOTE: Equipment are not shown to actual size and scale









## Matters needing attention



Five or more people are required for assembly.



Do not fully tighten screws prior to complete assembly.



## Mounting Blueprint









### Checklist









































































































## Care and Cleaning

- Wash frame parts and fabric with mild soap and water, rinse thoroughly.
- Dry the frame completely and allow the fabric to drip dry.
- Do not use bleach, acid, or other solvents on the fabric or frame parts.
- Please inspect and tighten all bolts or fasteners on a regular basis to ensure the proper performance and safety of your gazebo.





### Warranty

#### **One Year Warranty**

#### **Frames**

Frames constructions are warranted to be free from defects in material and workmanship for I year from item purchased. Damage to frame from negligence won't be covered by this warranty.

#### **Bolts & nuts**

Bolts and nuts are warranted to be free from defects in material and work