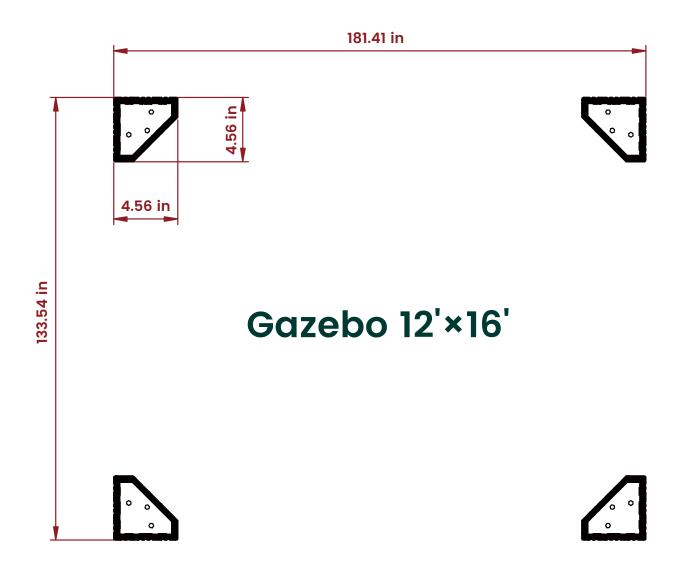

have sharp edges/corners. Please follow basic safety precautions to reduce the risk of hurt.
- It is essential to place the gazebo on level ground and not less than 6 feet from any obstruction such as fences, garages, the house, overhanging branches, laundry lines, or electrical wires.
- Lastly, be careful the parts are not swallowed by pets and kids.

### Pre-assembly

### **TOOLS THAT MAY BE REQUIRED (NOT included in the boxes)**

\*NOTE: Tools / equipment are not shown to actual size and scale











### **EQUIPMENT REQUIRED (NOT included in the boxes)**

\*NOTE: Equipment are not shown to actual size and scale









## Matters needing attention



Five or more people are required for assembly.



Do not fully tighten screws prior to complete assembly.



## Mounting Blueprint









### Checklist









































































































## Care and Cleaning

- Wash frame parts and fabric with mild soap and water, rinse thoroughly.
- Dry the frame completely and allow the fabric to drip dry.
- Do not use bleach, acid, or other solvents on the fabric or frame parts.
- Please inspect and tighten all bolts or fasteners on a regular basis to ensure the proper performance and safety of your gazebo.





### Warranty

#### **One Year Warranty**

#### **Frames**

Frames constructions are warranted to be free from defects in material and workmanship for I year from item purchased. Damage to frame from negligence won't be covered by this warranty.

#### **Bolts & nuts**

Bolts and nuts are warranted to be f