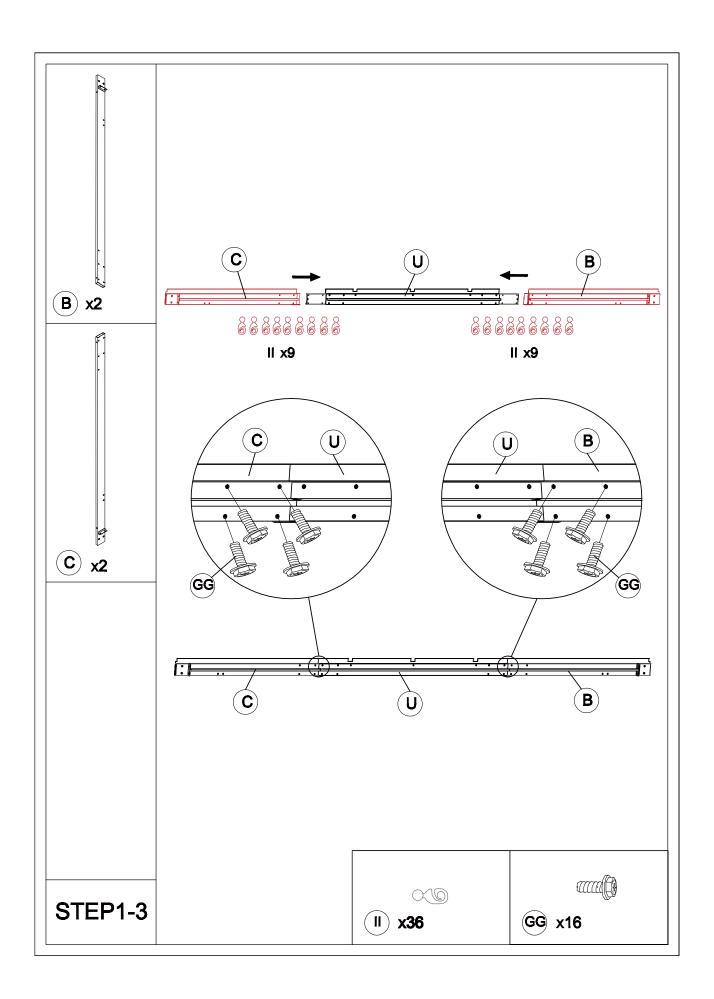

sic safety precautions to reduce the risk of hurt.
- It is essential to place the gazebo on level ground and not less than 6 feet from any obstruction such as fences, garages, the house, overhanging branches, laundry lines, or electrical wires.
- Lastly, be careful the parts are not swallowed by pets and kids.

### Pre-assembly

### **TOOLS THAT MAY BE REQUIRED (NOT included in the boxes)**

\*NOTE: Tools / equipment are not shown to actual size and scale











### **EQUIPMENT REQUIRED (NOT included in the boxes)**

\*NOTE: Equipment are not shown to actual size and scale









## Matters needing attention



Five or more people are required for assembly.



Do not fully tighten screws prior to complete assembly.



## Mounting Blueprint









### Checklist









































































































## Care and Cleaning

- Wash frame parts and fabric with mild soap and water, rinse thoroughly.
- Dry the frame completely and allow the fabric to drip dry.
- Do not use bleach, acid, or other solvents on the fabric or frame parts.
- Please inspect and tighten all bolts or fasteners on a regular basis to ensure the proper performance and safety of your gazebo.





### Warranty

#### **One Year Warranty**

#### **Frames**

Frames constructions are warranted to be free from defects in material and workmanship for I year from item purchased. Damage to frame from negligence won't be covered by this warranty.

#### **Bolts & nuts**

Bolts and nuts are warranted to be free from defects in material and workmanshi