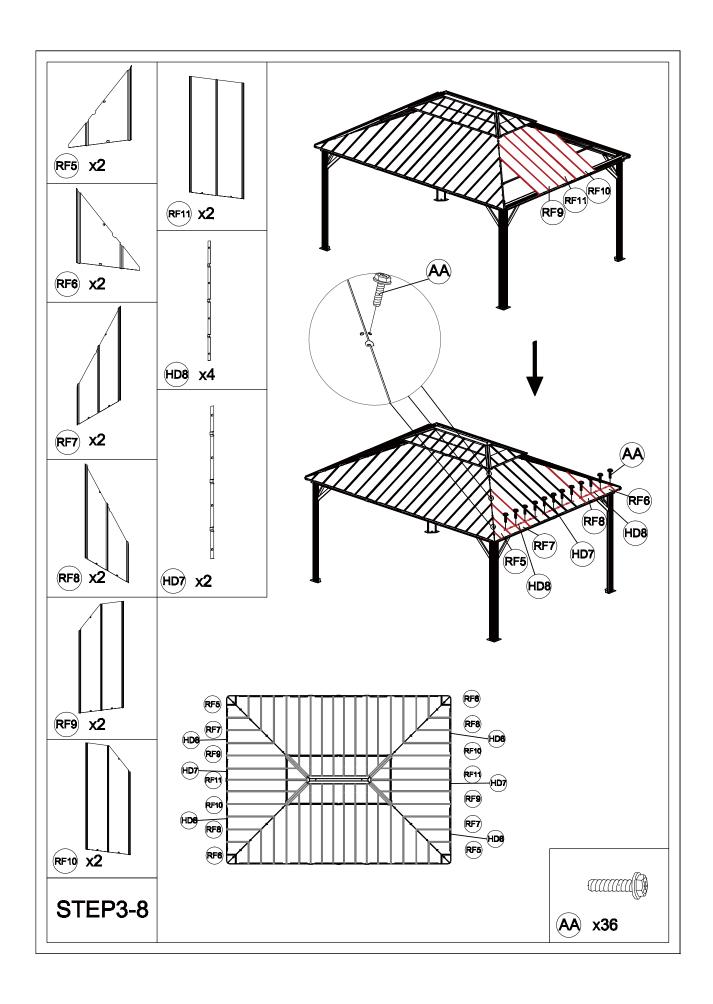

## Matters needing attention

Five or more people are required for assembly.

Do not fully tighten screws prior to complete assembly.