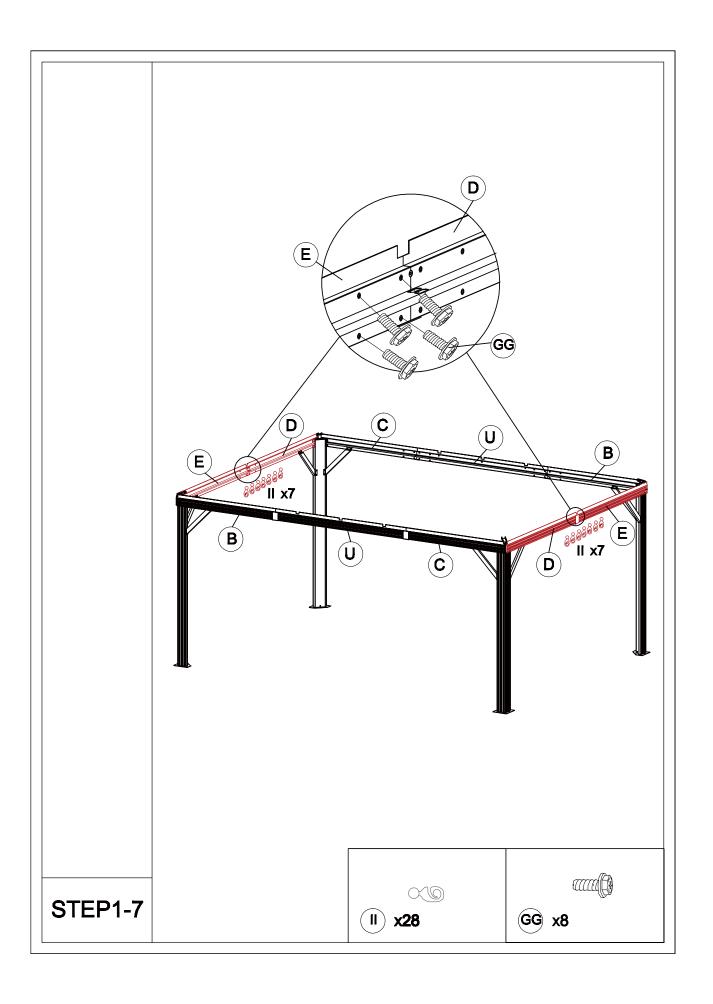

recautions to reduce the risk of hurt.
- It is essential to place the gazebo on level ground and not less than 6 feet from any obstruction such as fences, garages, the house, overhanging branches, laundry lines, or electrical wires.
- Lastly, be careful the parts are not swallowed by pets and kids.

### Pre-assembly

### **TOOLS THAT MAY BE REQUIRED (NOT included in the boxes)**

\*NOTE: Tools / equipment are not shown to actual size and scale











### **EQUIPMENT REQUIRED (NOT included in the boxes)**

\*NOTE: Equipment are not shown to actual size and scale









## Matters needing attention



Five or more people are required for assembly.



Do not fully tighten screws prior to complete assembly.



## Mounting Blueprint









### Checklist









































































































## Care and Cleaning

- Wash frame parts and fabric with mild soap and water, rinse thoroughly.
- Dry the frame completely and allow the fabric to drip dry.
- Do not use bleach, acid, or other solvents on the fabric or frame parts.
- Please inspect and tighten all bolts or fasteners on a regular basis to ensure the proper performance and safety of your gazebo.





### Warranty

#### **One Year Warranty**

#### **Frames**

Frames constructions are warranted to be free from defects in material and workmanship for I year from item purchased. Damage to frame from negligence won't be covered by this warranty.

#### **Bolts & nuts**

Bolts and nuts are warranted to be free from defects in material and workmanship for 1 year