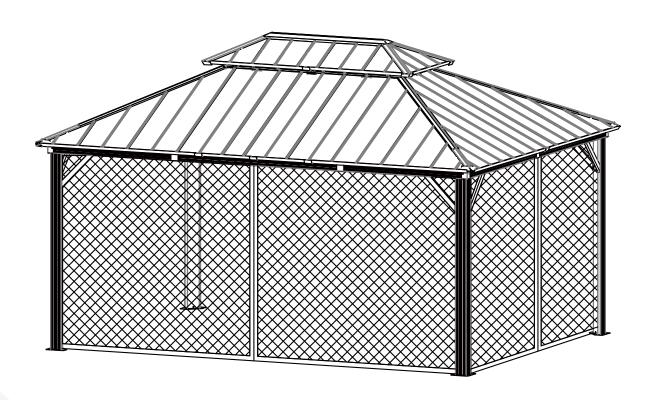

# 12'×16' Andes Hardtop Gazebo with Double Roof



Assembly Manual





Thank you for your purchase of Olilawn Gazebo and follow this assembly and operation guide.

To reduce personal injury and damage to your gazebo, please attach your gazebo curtain to the post when it is incoming over **20 mph** wind.

We recommend a **five-person team** for assembly and disassembly.

If you like our products, please follow more.





## Warnings and Cautions

- Please retain this instruction for future usage and read carefully before assembly.
- Make sure you have all the parts & hardware as the item list shows.
- 5 adults or more are recommended to install your gazebo.
- Do not discard any of the packaging until you have checked that you have all the parts and pack of fittings.
- Check all bolts for tightness before use, and periodically check and t