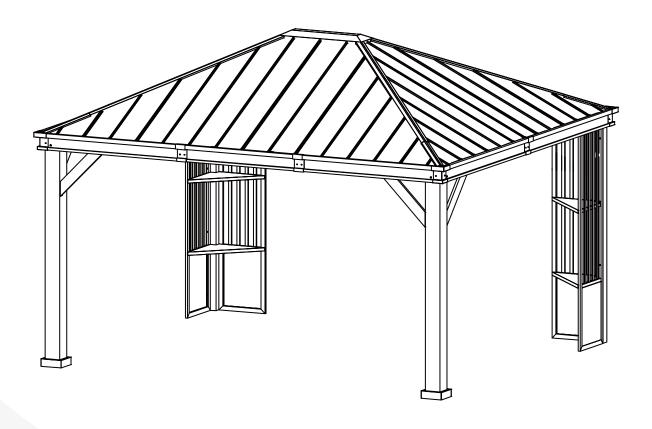

# 12'×14' Rocky Hardtop Gazebo with Double Roof



Assembly Manual









Thank you for your purchase of Olilawn Gazebo and follow this assembly and operation guide.

To reduce personal injury and damage to your gazebo, please attach your gazebo curtain to the post when it is incoming over **20 mph** wind.

We recommend a **five-person team** for assembly and disassembly.

If you like our products, please follow more.





## Warnings and Cautions

- Please retain this instruction for future usage and read carefully before assembly.
- Make sure you have all the parts & hardware as the item list shows.
- 5 adults or more are recommended to install your gazebo.
- Do not discard any of the packaging until you have checked that you have all the parts and pack of fittings.
- Check all bolts for tightness before use, and periodically check a