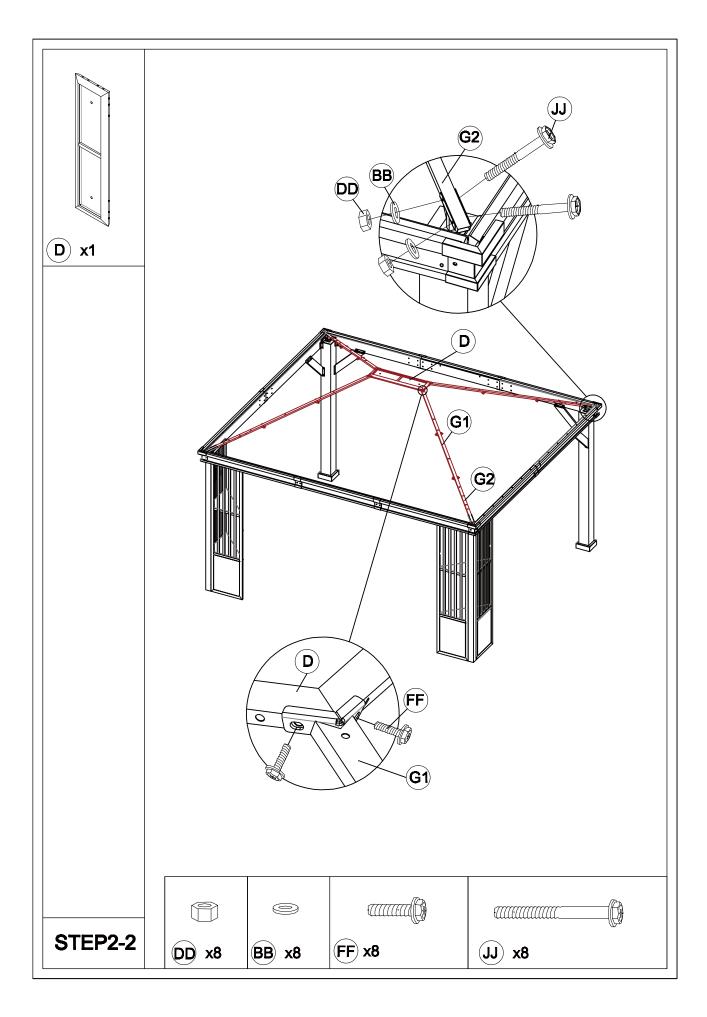

to reduce the risk of hurt.
- It is essential to place the gazebo on level ground and not less than 6 feet from any obstruction such as fences, garages, the house, overhanging branches, laundry lines, or electrical wires.
- Lastly, be careful the parts are not swallowed by pets and kids.

### Pre-assembly

### **TOOLS THAT MAY BE REQUIRED (NOT included in the boxes)**

\*NOTE: Tools / equipment are not shown to actual size and scale











### **EQUIPMENT REQUIRED (NOT included in the boxes)**

\*NOTE: Equipment are not shown to actual size and scale









## Matters needing attention



Five or more people are required for assembly.



Do not fully tighten screws prior to complete assembly.



## Mounting Blueprint









### Checklist











































































## Care and Cleaning

- Wash frame parts and fabric with mild soap and water, rinse thoroughly.
- Dry the frame completely and allow the fabric to drip dry.
- Do not use bleach, acid, or other solvents on the fabric or frame parts.
- Please inspect and tighten all bolts or fasteners on a regular basis to ensure the proper performance and safety of your gazebo.





### Warranty

#### **One Year Warranty**

#### **Frames**

Frames constructions are warranted to be free from defects in material and workmanship for I year from item purchased. Damage to frame from negligence won't be covered by this warranty.

#### **Bolts & nuts**

Bolts and nuts are warranted to be free from defects in material and workmanship for 1 year from item purchased. Damage from exposu