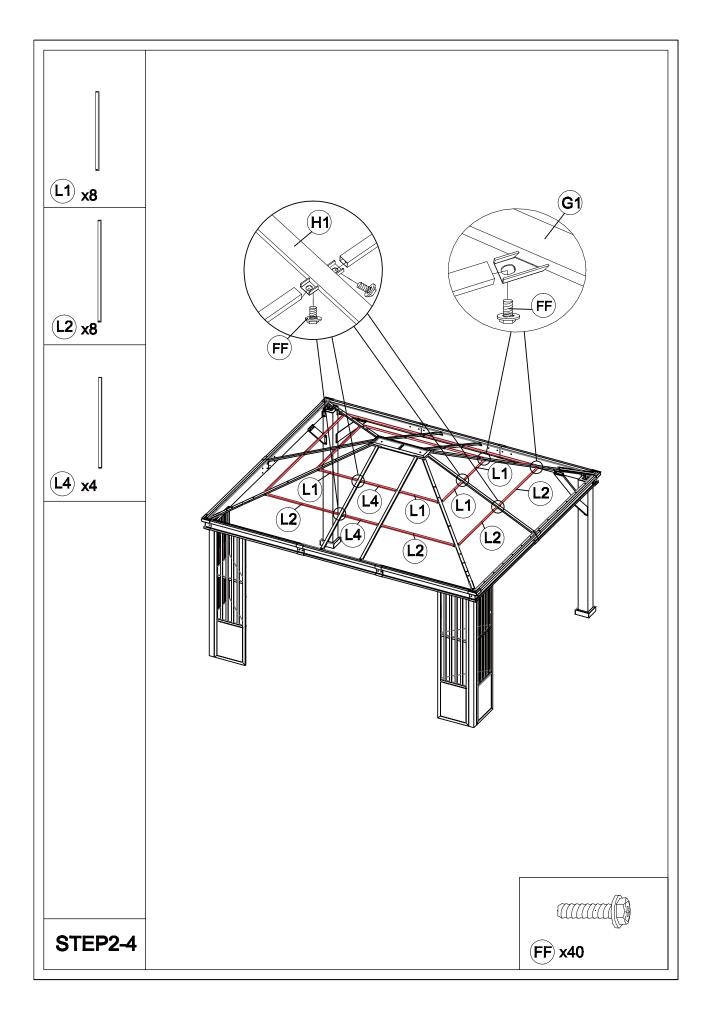

duce the risk of hurt.
- It is essential to place the gazebo on level ground and not less than 6 feet from any obstruction such as fences, garages, the house, overhanging branches, laundry lines, or electrical wires.
- Lastly, be careful the parts are not swallowed by pets and kids.

### Pre-assembly

### **TOOLS THAT MAY BE REQUIRED (NOT included in the boxes)**

\*NOTE: Tools / equipment are not shown to actual size and scale











### **EQUIPMENT REQUIRED (NOT included in the boxes)**

\*NOTE: Equipment are not shown to actual size and scale









## Matters needing attention



Five or more people are required for assembly.



Do not fully tighten screws prior to complete assembly.



## Mounting Blueprint









### Checklist











































































## Care and Cleaning

- Wash frame parts and fabric with mild soap and water, rinse thoroughly.
- Dry the frame completely and allow the fabric to drip dry.
- Do not use bleach, acid, or other solvents on the fabric or frame parts.
- Please inspect and tighten all bolts or fasteners on a regular basis to ensure the proper performance and safety of your gazebo.





### Warranty

#### **One Year Warranty**

#### **Frames**

Frames constructions are warranted to be free from defects in material and workmanship for I year from item purchased. Damage to frame from negligence won't be covered by this warranty.

#### **Bolts & nuts**

Bolts and nuts are warranted to be free from defects in material and workmanship for 1 year from item purchased. Damage from exposure to