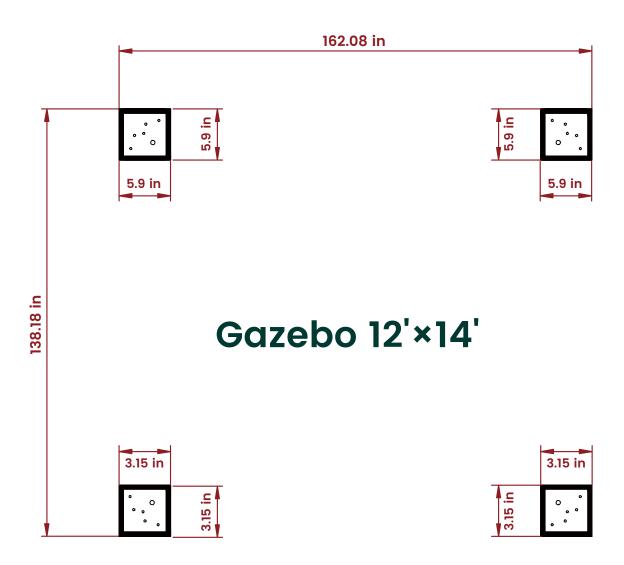

have sharp edges/corners. Please follow basic safety precautions to reduce the risk of hurt.
- It is essential to place the gazebo on level ground and not less than 6 feet from any obstruction such as fences, garages, the house, overhanging branches, laundry lines, or electrical wires.
- Lastly, be careful the parts are not swallowed by pets and kids.

### Pre-assembly

### **TOOLS THAT MAY BE REQUIRED (NOT included in the boxes)**

\*NOTE: Tools / equipment are not shown to actual size and scale











### **EQUIPMENT REQUIRED (NOT included in the boxes)**

\*NOTE: Equipment are not shown to actual size and scale









## Matters needing attention



Five or more people are required for assembly.



Do not fully tighten screws prior to complete assembly.



## Mounting Blueprint









### Checklist











































































## Care and Cleaning

- Wash frame parts and fabric with mild soap and water, rinse thoroughly.
- Dry the frame completely and allow the fabric to drip dry.
- Do not use bleach, acid, or other solvents on the fabric or frame parts.
- Please inspect and tighten all bolts or fasteners on a regular basis to ensure the proper performance and safety of your gazebo.





### Warranty

#### **One Year Warranty**

#### **Frames**

Frames constructions are warranted to be free from defects in material and workmanship for I year from item purchased. Damage to frame from negligence won't be covered by this warranty.

#### **Bolts & nuts**

Bolts and nuts are warranted to be free from defects in material a