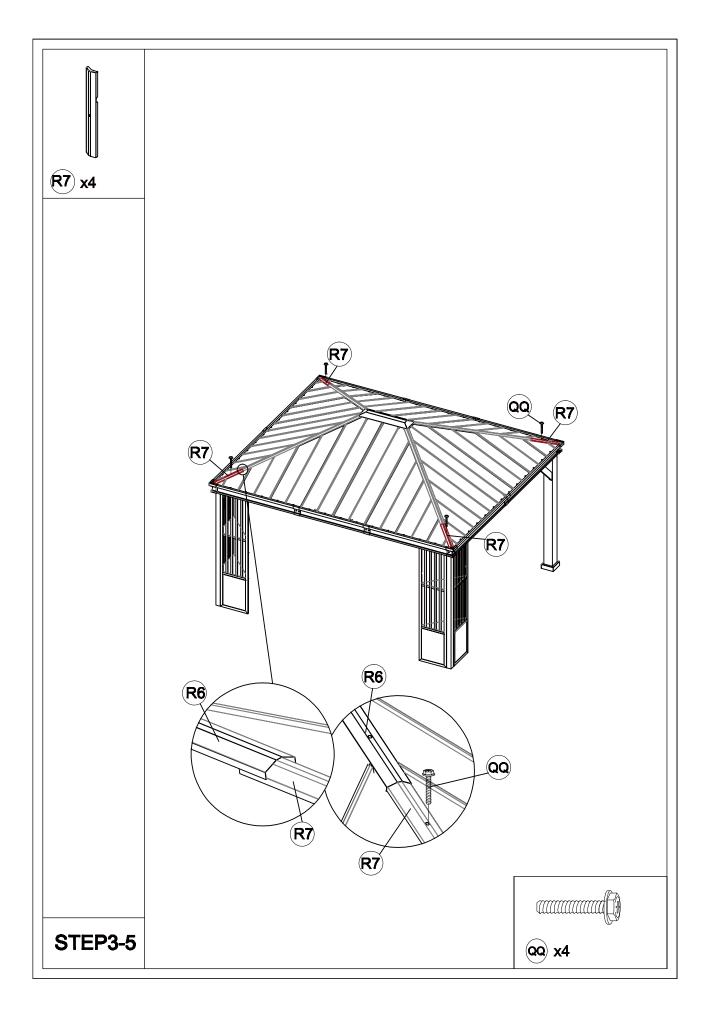

## Matters needing attention

Five or more people are required for assembly.

Do not fully tighten screws prior to complete assembly.