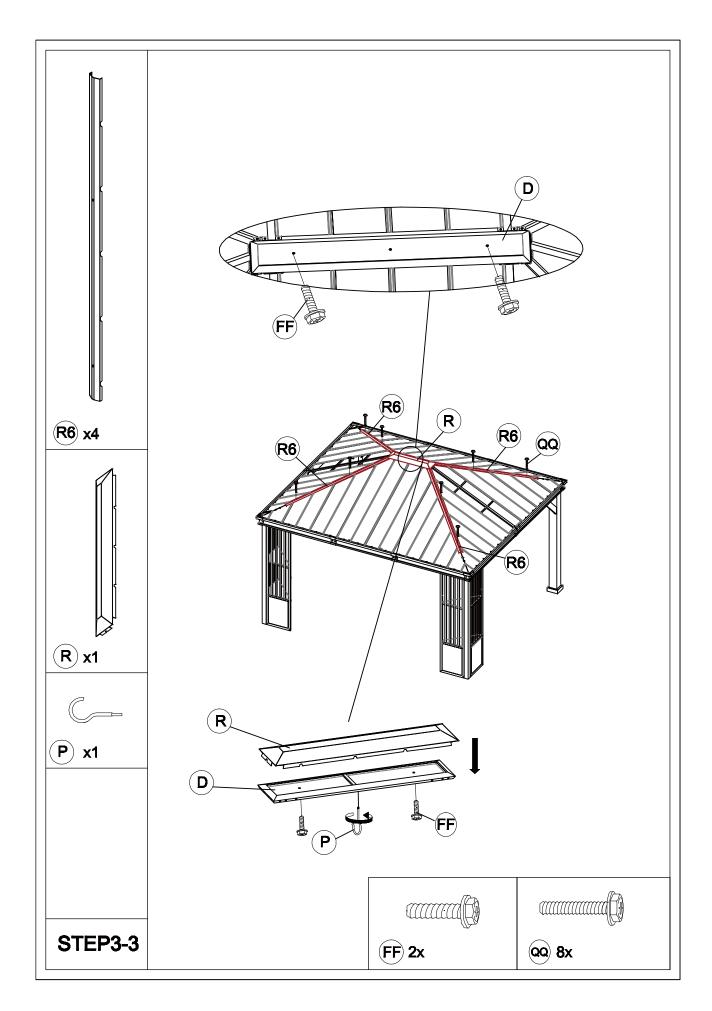

## Matters needing attention

Five or more people are required for assembly.

Do not fully tighten screws prior to complete assembly.