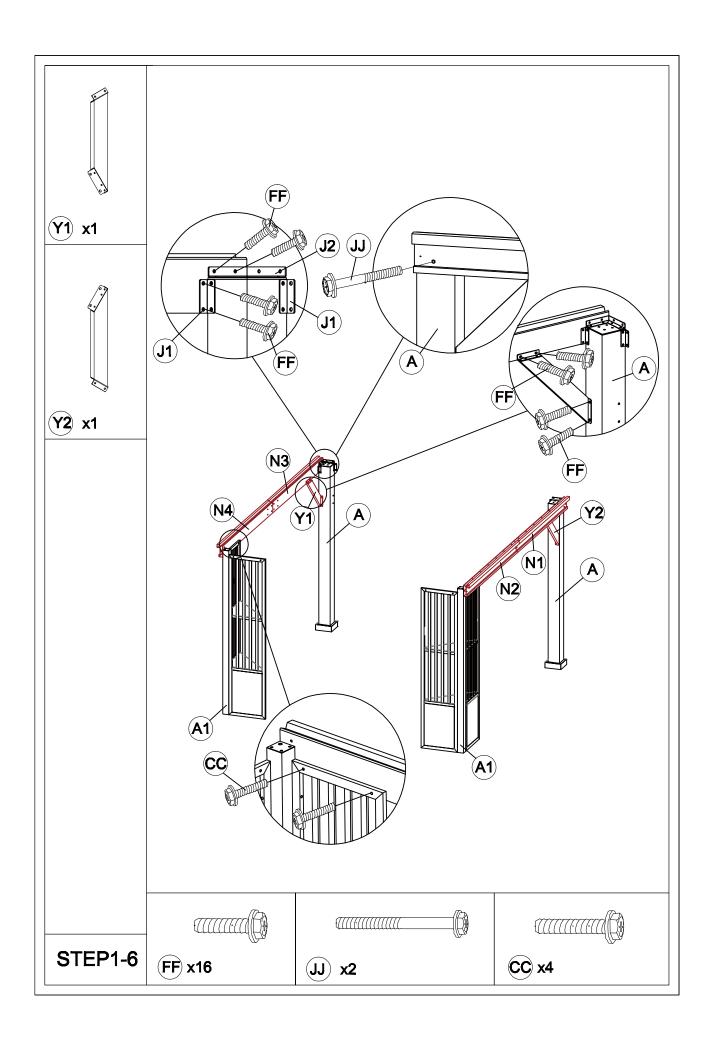

fety precautions to reduce the risk of hurt.
- It is essential to place the gazebo on level ground and not less than 6 feet from any obstruction such as fences, garages, the house, overhanging branches, laundry lines, or electrical wires.
- Lastly, be careful the parts are not swallowed by pets and kids.

### Pre-assembly

### **TOOLS THAT MAY BE REQUIRED (NOT included in the boxes)**

\*NOTE: Tools / equipment are not shown to actual size and scale











### **EQUIPMENT REQUIRED (NOT included in the boxes)**

\*NOTE: Equipment are not shown to actual size and scale









## Matters needing attention



Five or more people are required for assembly.



Do not fully tighten screws prior to complete assembly.



## Mounting Blueprint









### Checklist











































































## Care and Cleaning

- Wash frame parts and fabric with mild soap and water, rinse thoroughly.
- Dry the frame completely and allow the fabric to drip dry.
- Do not use bleach, acid, or other solvents on the fabric or frame parts.
- Please inspect and tighten all bolts or fasteners on a regular basis to ensure the proper performance and safety of your gazebo.





### Warranty

#### **One Year Warranty**

#### **Frames**

Frames constructions are warranted to be free from defects in material and workmanship for I year from item purchased. Damage to frame from negligence won't be covered by this warranty.

#### **Bolts & nuts**

Bolts and nuts are warranted to be free from defects in material and workmanship for 1 year from item purchased. Da