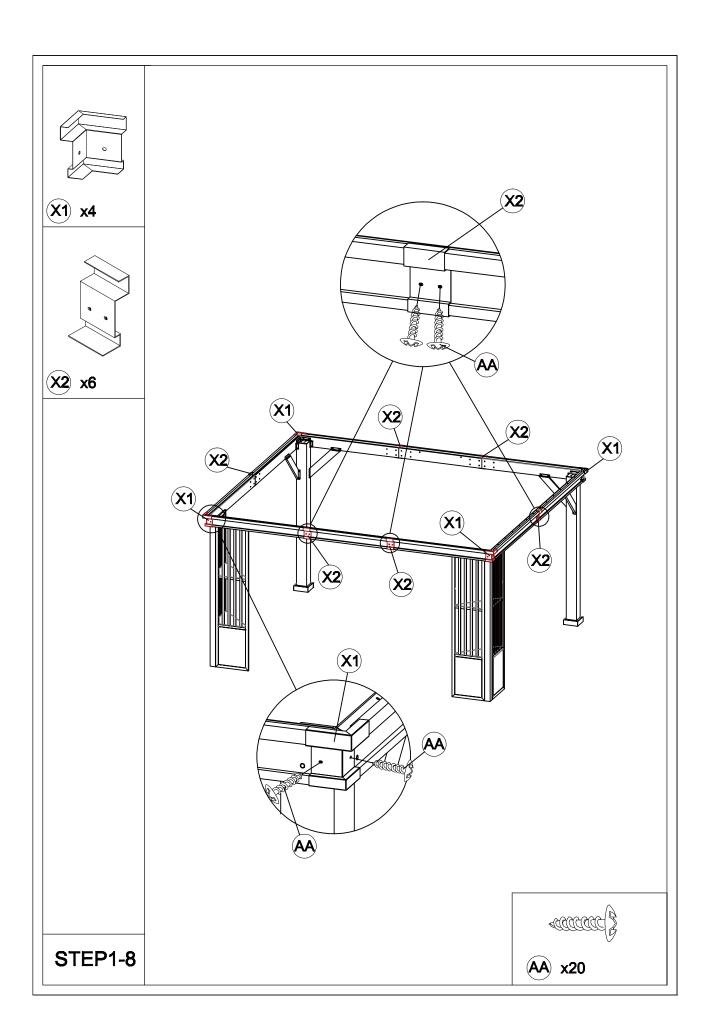

recautions to reduce the risk of hurt.
- It is essential to place the gazebo on level ground and not less than 6 feet from any obstruction such as fences, garages, the house, overhanging branches, laundry lines, or electrical wires.
- Lastly, be careful the parts are not swallowed by pets and kids.

### Pre-assembly

### **TOOLS THAT MAY BE REQUIRED (NOT included in the boxes)**

\*NOTE: Tools / equipment are not shown to actual size and scale











### **EQUIPMENT REQUIRED (NOT included in the boxes)**

\*NOTE: Equipment are not shown to actual size and scale









## Matters needing attention



Five or more people are required for assembly.



Do not fully tighten screws prior to complete assembly.



## Mounting Blueprint









### Checklist











































































## Care and Cleaning

- Wash frame parts and fabric with mild soap and water, rinse thoroughly.
- Dry the frame completely and allow the fabric to drip dry.
- Do not use bleach, acid, or other solvents on the fabric or frame parts.
- Please inspect and tighten all bolts or fasteners on a regular basis to ensure the proper performance and safety of your gazebo.





### Warranty

#### **One Year Warranty**

#### **Frames**

Frames constructions are warranted to be free from defects in material and workmanship for I year from item purchased. Damage to frame from negligence won't be covered by this warranty.

#### **Bolts & nuts**

Bolts and nuts are warranted to be free from defects in material and workmanship for 1 year from item purchased. Damage f