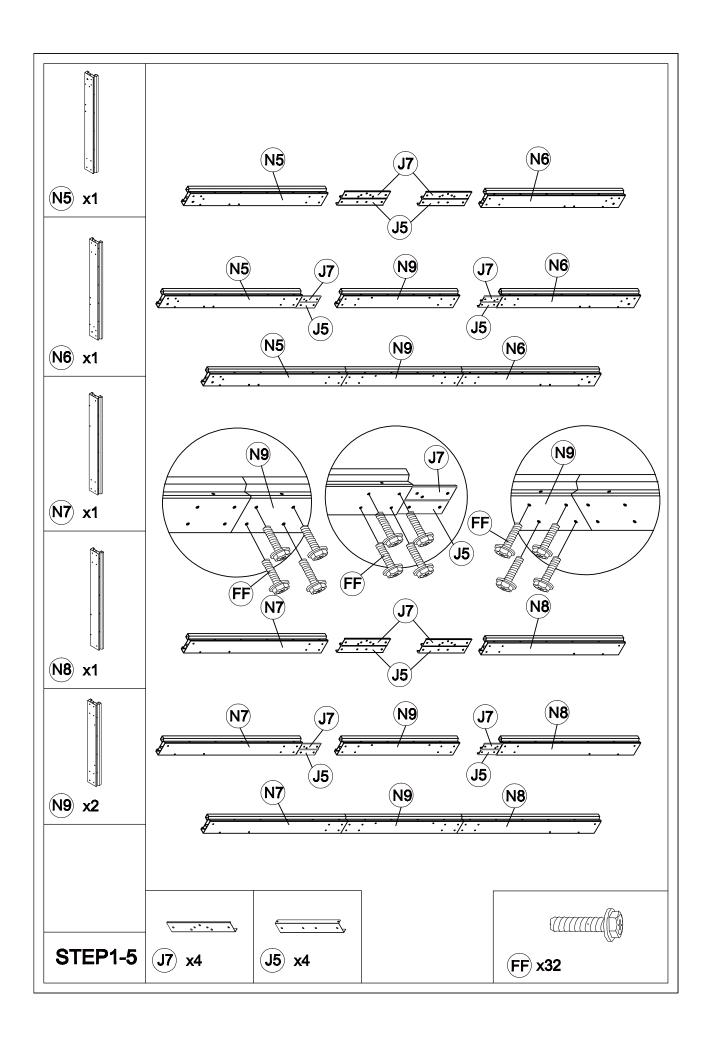

safety precautions to reduce the risk of hurt.
- It is essential to place the gazebo on level ground and not less than 6 feet from any obstruction such as fences, garages, the house, overhanging branches, laundry lines, or electrical wires.
- Lastly, be careful the parts are not swallowed by pets and kids.

### Pre-assembly

### **TOOLS THAT MAY BE REQUIRED (NOT included in the boxes)**

\*NOTE: Tools / equipment are not shown to actual size and scale











### **EQUIPMENT REQUIRED (NOT included in the boxes)**

\*NOTE: Equipment are not shown to actual size and scale









## Matters needing attention



Five or more people are required for assembly.



Do not fully tighten screws prior to complete assembly.



## Mounting Blueprint









### Checklist











































































## Care and Cleaning

- Wash frame parts and fabric with mild soap and water, rinse thoroughly.
- Dry the frame completely and allow the fabric to drip dry.
- Do not use bleach, acid, or other solvents on the fabric or frame parts.
- Please inspect and tighten all bolts or fasteners on a regular basis to ensure the proper performance and safety of your gazebo.





### Warranty

#### **One Year Warranty**

#### **Frames**

Frames constructions are warranted to be free from defects in material and workmanship for I year from item purchased. Damage to frame from negligence won't be covered by this warranty.

#### **Bolts & nuts**

Bolts and nuts are warranted to be free from defects in material and workmanship for 1 year from item purchased.