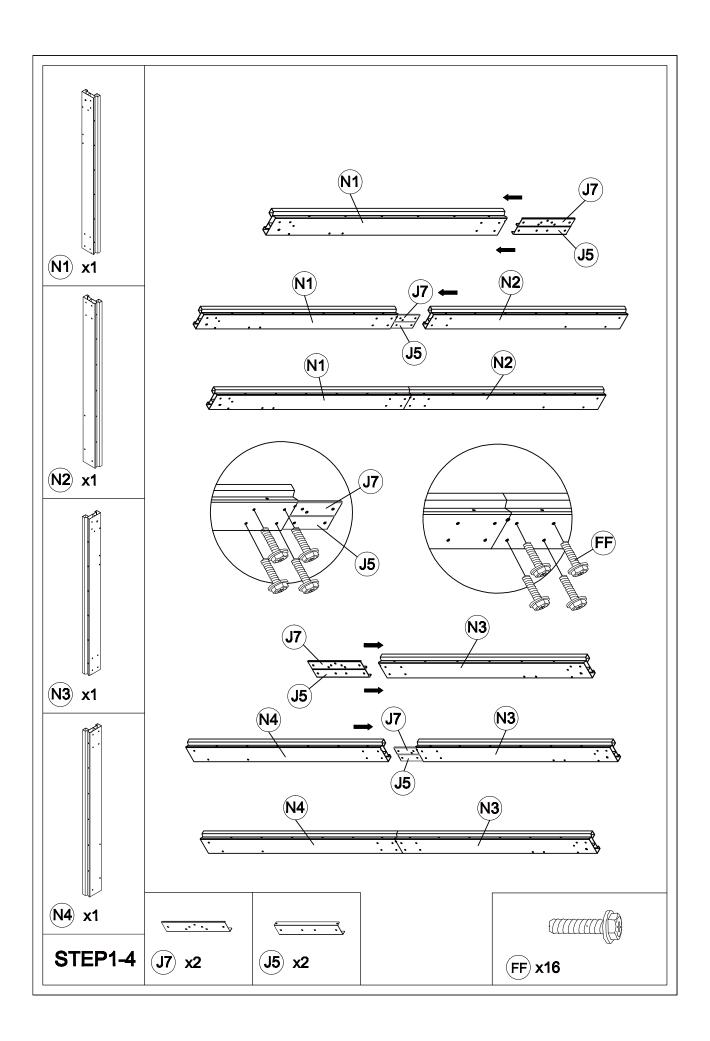

sic safety precautions to reduce the risk of hurt.
- It is essential to place the gazebo on level ground and not less than 6 feet from any obstruction such as fences, garages, the house, overhanging branches, laundry lines, or electrical wires.
- Lastly, be careful the parts are not swallowed by pets and kids.

### Pre-assembly

### **TOOLS THAT MAY BE REQUIRED (NOT included in the boxes)**

\*NOTE: Tools / equipment are not shown to actual size and scale











### **EQUIPMENT REQUIRED (NOT included in the boxes)**

\*NOTE: Equipment are not shown to actual size and scale









## Matters needing attention



Five or more people are required for assembly.



Do not fully tighten screws prior to complete assembly.



## Mounting Blueprint









### Checklist











































































## Care and Cleaning

- Wash frame parts and fabric with mild soap and water, rinse thoroughly.
- Dry the frame completely and allow the fabric to drip dry.
- Do not use bleach, acid, or other solvents on the fabric or frame parts.
- Please inspect and tighten all bolts or fasteners on a regular basis to ensure the proper performance and safety of your gazebo.





### Warranty

#### **One Year Warranty**

#### **Frames**

Frames constructions are warranted to be free from defects in material and workmanship for I year from item purchased. Damage to frame from negligence won't be covered by this warranty.

#### **Bolts & nuts**

Bolts and nuts are warranted to be free from defects in material and workmanship for 1 year from item purchas