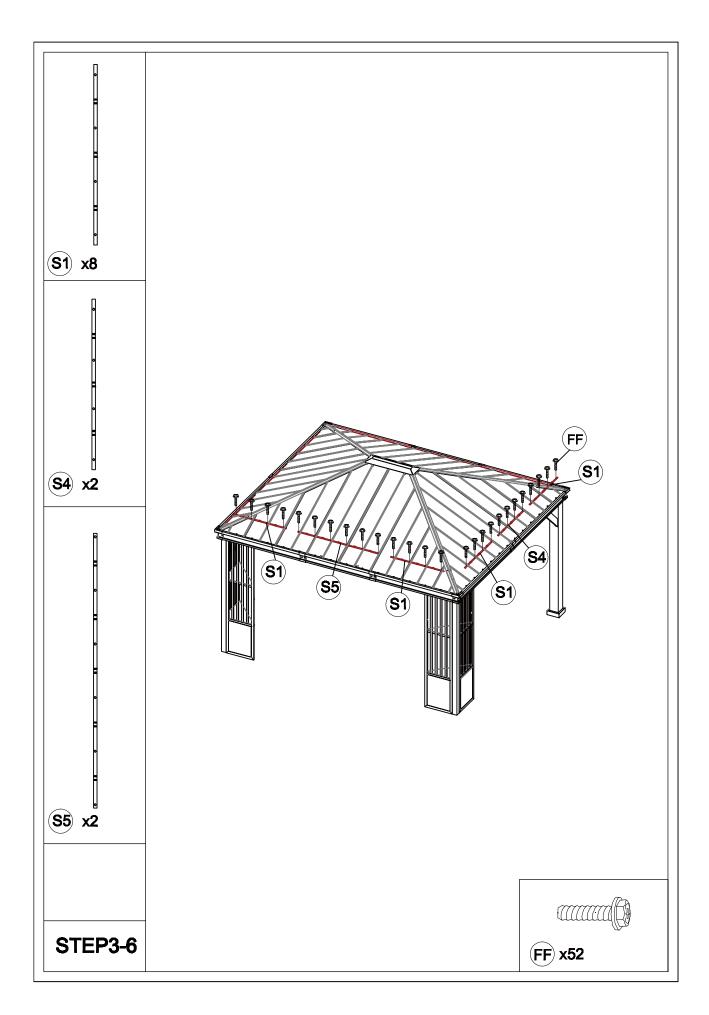

## Matters needing attention

Five or more people are required for assembly.

Do not fully tighten screws prior to complete assembly.