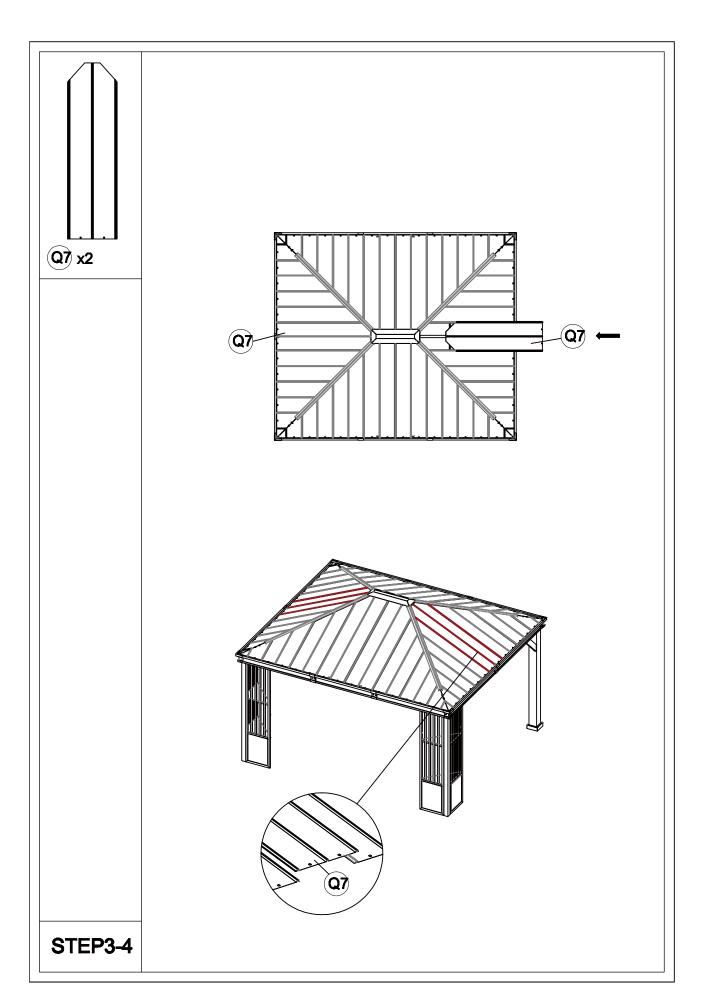

## Matters needing attention

Five or more people are required for assembly.

Do not fully tighten screws prior to complete assembly.