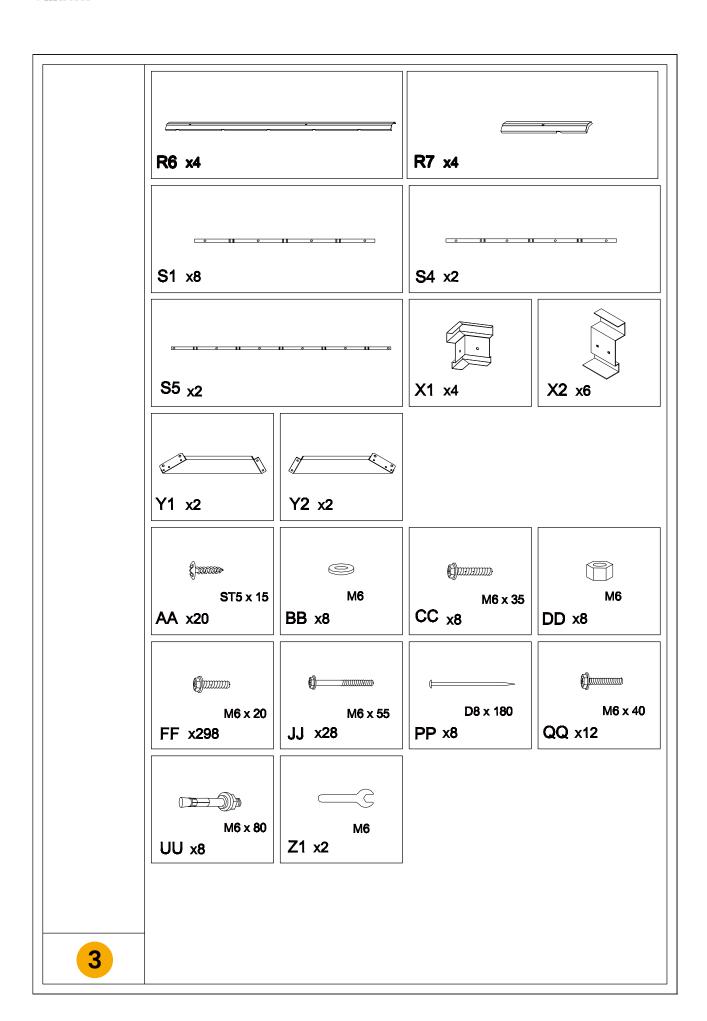

ease follow basic safety precautions to reduce the risk of hurt.
- It is essential to place the gazebo on level ground and not less than 6 feet from any obstruction such as fences, garages, the house, overhanging branches, laundry lines, or electrical wires.
- Lastly, be careful the parts are not swallowed by pets and kids.

### Pre-assembly

### **TOOLS THAT MAY BE REQUIRED (NOT included in the boxes)**

\*NOTE: Tools / equipment are not shown to actual size and scale











### **EQUIPMENT REQUIRED (NOT included in the boxes)**

\*NOTE: Equipment are not shown to actual size and scale









## Matters needing attention



Five or more people are required for assembly.



Do not fully tighten screws prior to complete assembly.



## Mounting Blueprint









### Checklist











































































## Care and Cleaning

- Wash frame parts and fabric with mild soap and water, rinse thoroughly.
- Dry the frame completely and allow the fabric to drip dry.
- Do not use bleach, acid, or other solvents on the fabric or frame parts.
- Please inspect and tighten all bolts or fasteners on a regular basis to ensure the proper performance and safety of your gazebo.





### Warranty

#### **One Year Warranty**

#### **Frames**

Frames constructions are warranted to be free from defects in material and workmanship for I year from item purchased. Damage to frame from negligence won't be covered by this warranty.

#### **Bolts & nuts**

Bolts and nuts are warranted to be free from defects in material and workmanship for 1 year fro