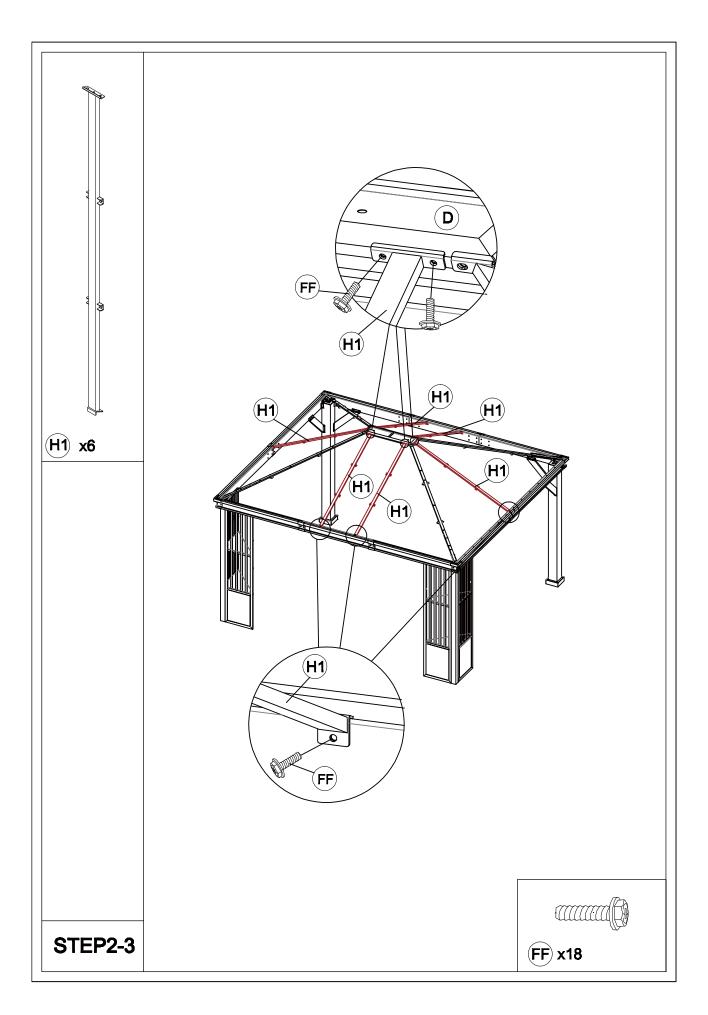

o reduce the risk of hurt.
- It is essential to place the gazebo on level ground and not less than 6 feet from any obstruction such as fences, garages, the house, overhanging branches, laundry lines, or electrical wires.
- Lastly, be careful the parts are not swallowed by pets and kids.

### Pre-assembly

### **TOOLS THAT MAY BE REQUIRED (NOT included in the boxes)**

\*NOTE: Tools / equipment are not shown to actual size and scale











### **EQUIPMENT REQUIRED (NOT included in the boxes)**

\*NOTE: Equipment are not shown to actual size and scale









## Matters needing attention



Five or more people are required for assembly.



Do not fully tighten screws prior to complete assembly.



## Mounting Blueprint









### Checklist











































































## Care and Cleaning

- Wash frame parts and fabric with mild soap and water, rinse thoroughly.
- Dry the frame completely and allow the fabric to drip dry.
- Do not use bleach, acid, or other solvents on the fabric or frame parts.
- Please inspect and tighten all bolts or fasteners on a regular basis to ensure the proper performance and safety of your gazebo.





### Warranty

#### **One Year Warranty**

#### **Frames**

Frames constructions are warranted to be free from defects in material and workmanship for I year from item purchased. Damage to frame from negligence won't be covered by this warranty.

#### **Bolts & nuts**

Bolts and nuts are warranted to be free from defects in material and workmanship for 1 year from item purchased. Damage from exposure