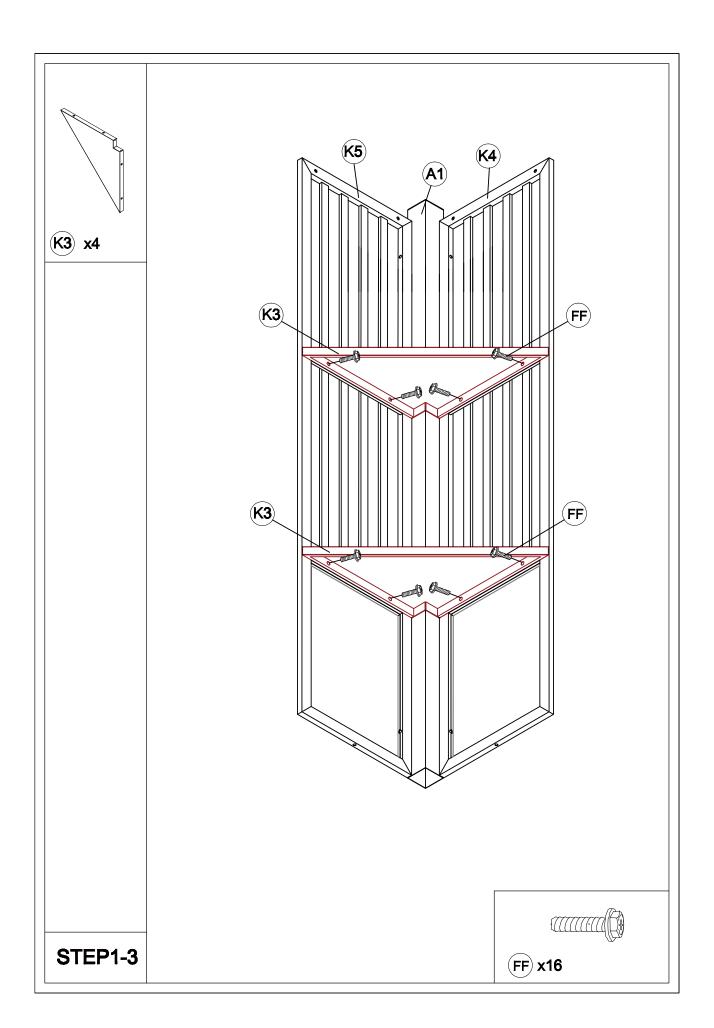

basic safety precautions to reduce the risk of hurt.
- It is essential to place the gazebo on level ground and not less than 6 feet from any obstruction such as fences, garages, the house, overhanging branches, laundry lines, or electrical wires.
- Lastly, be careful the parts are not swallowed by pets and kids.

### Pre-assembly

### **TOOLS THAT MAY BE REQUIRED (NOT included in the boxes)**

\*NOTE: Tools / equipment are not shown to actual size and scale











### **EQUIPMENT REQUIRED (NOT included in the boxes)**

\*NOTE: Equipment are not shown to actual size and scale









## Matters needing attention



Five or more people are required for assembly.



Do not fully tighten screws prior to complete assembly.



## Mounting Blueprint









### Checklist











































































## Care and Cleaning

- Wash frame parts and fabric with mild soap and water, rinse thoroughly.
- Dry the frame completely and allow the fabric to drip dry.
- Do not use bleach, acid, or other solvents on the fabric or frame parts.
- Please inspect and tighten all bolts or fasteners on a regular basis to ensure the proper performance and safety of your gazebo.





### Warranty

#### **One Year Warranty**

#### **Frames**

Frames constructions are warranted to be free from defects in material and workmanship for I year from item purchased. Damage to frame from negligence won't be covered by this warranty.

#### **Bolts & nuts**

Bolts and nuts are warranted to be free from defects in material and workmanship for 1 year from item purch