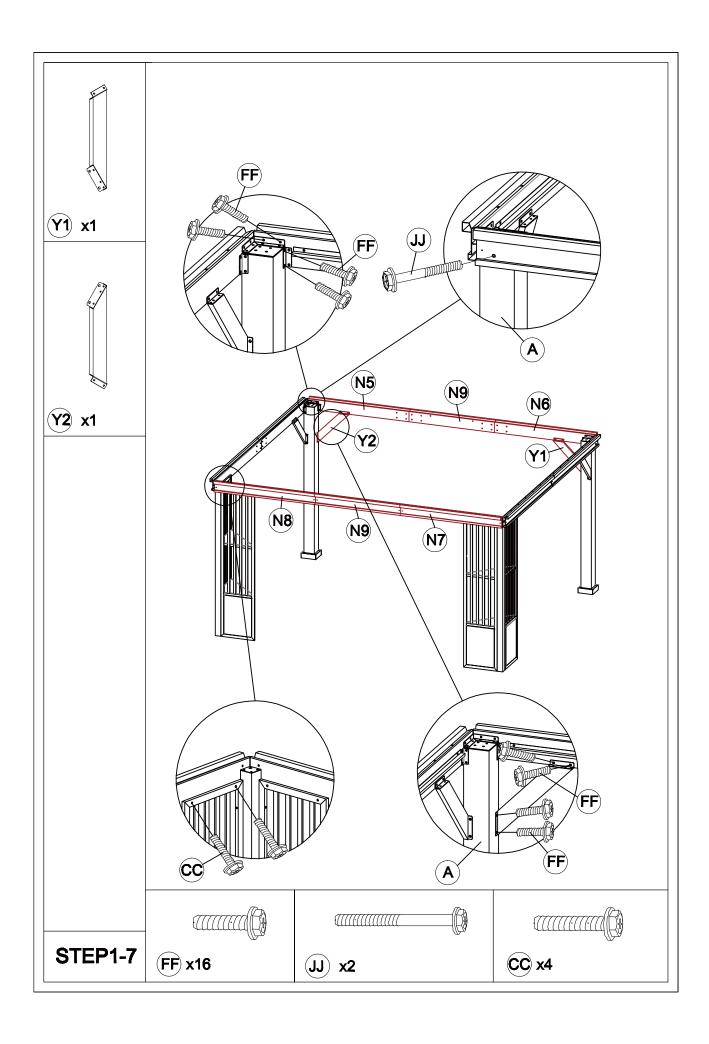

precautions to reduce the risk of hurt.
- It is essential to place the gazebo on level ground and not less than 6 feet from any obstruction such as fences, garages, the house, overhanging branches, laundry lines, or electrical wires.
- Lastly, be careful the parts are not swallowed by pets and kids.

### Pre-assembly

### **TOOLS THAT MAY BE REQUIRED (NOT included in the boxes)**

\*NOTE: Tools / equipment are not shown to actual size and scale











### **EQUIPMENT REQUIRED (NOT included in the boxes)**

\*NOTE: Equipment are not shown to actual size and scale









## Matters needing attention



Five or more people are required for assembly.



Do not fully tighten screws prior to complete assembly.



## Mounting Blueprint









### Checklist











































































## Care and Cleaning

- Wash frame parts and fabric with mild soap and water, rinse thoroughly.
- Dry the frame completely and allow the fabric to drip dry.
- Do not use bleach, acid, or other solvents on the fabric or frame parts.
- Please inspect and tighten all bolts or fasteners on a regular basis to ensure the proper performance and safety of your gazebo.





### Warranty

#### **One Year Warranty**

#### **Frames**

Frames constructions are warranted to be free from defects in material and workmanship for I year from item purchased. Damage to frame from negligence won't be covered by this warranty.

#### **Bolts & nuts**

Bolts and nuts are warranted to be free from defects in material and workmanship for 1 year from item purchased. Damage