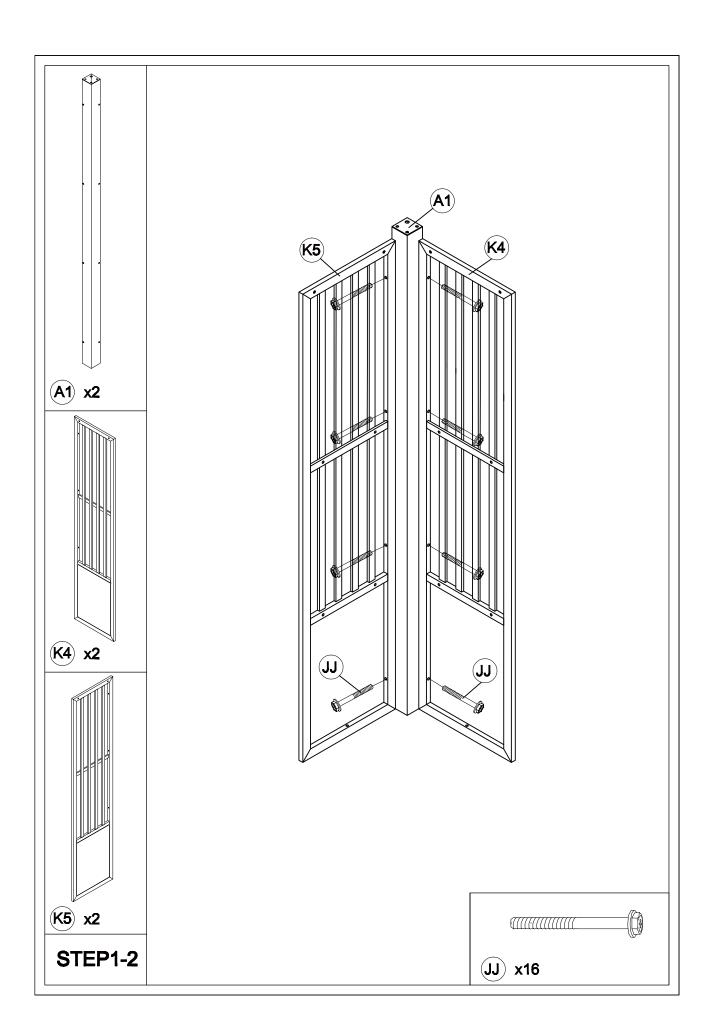

low basic safety precautions to reduce the risk of hurt.
- It is essential to place the gazebo on level ground and not less than 6 feet from any obstruction such as fences, garages, the house, overhanging branches, laundry lines, or electrical wires.
- Lastly, be careful the parts are not swallowed by pets and kids.

### Pre-assembly

### **TOOLS THAT MAY BE REQUIRED (NOT included in the boxes)**

\*NOTE: Tools / equipment are not shown to actual size and scale











### **EQUIPMENT REQUIRED (NOT included in the boxes)**

\*NOTE: Equipment are not shown to actual size and scale









## Matters needing attention



Five or more people are required for assembly.



Do not fully tighten screws prior to complete assembly.



## Mounting Blueprint









### Checklist











































































## Care and Cleaning

- Wash frame parts and fabric with mild soap and water, rinse thoroughly.
- Dry the frame completely and allow the fabric to drip dry.
- Do not use bleach, acid, or other solvents on the fabric or frame parts.
- Please inspect and tighten all bolts or fasteners on a regular basis to ensure the proper performance and safety of your gazebo.





### Warranty

#### **One Year Warranty**

#### **Frames**

Frames constructions are warranted to be free from defects in material and workmanship for I year from item purchased. Damage to frame from negligence won't be covered by this warranty.

#### **Bolts & nuts**

Bolts and nuts are warranted to be free from defects in material and workmanship for 1 year from item p