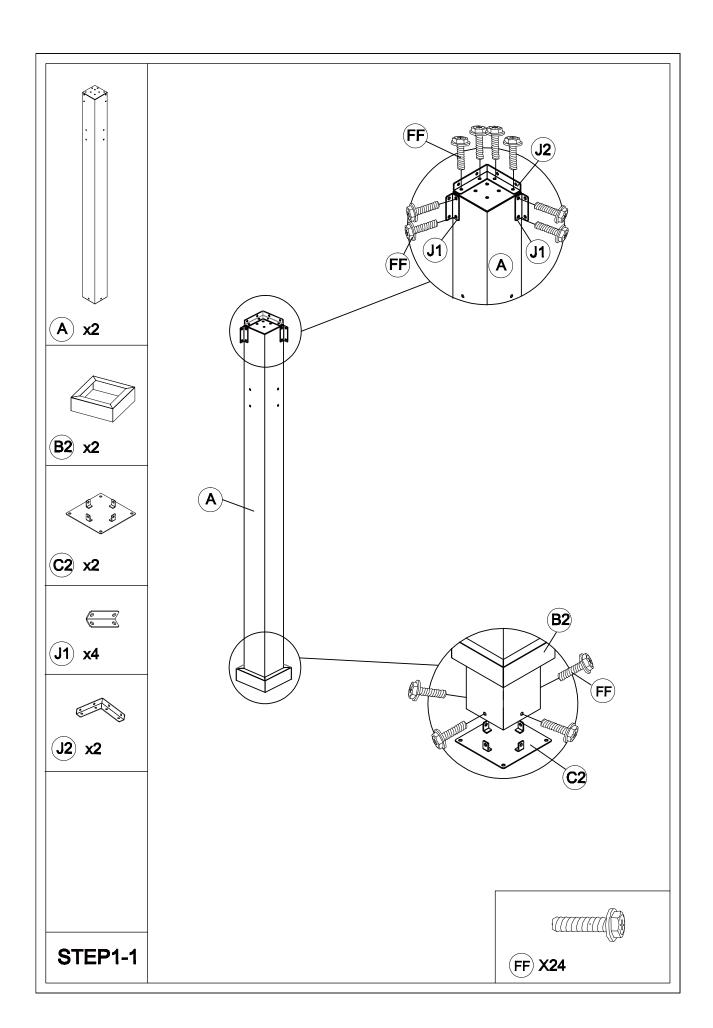

ollow basic safety precautions to reduce the risk of hurt.
- It is essential to place the gazebo on level ground and not less than 6 feet from any obstruction such as fences, garages, the house, overhanging branches, laundry lines, or electrical wires.
- Lastly, be careful the parts are not swallowed by pets and kids.

### Pre-assembly

### **TOOLS THAT MAY BE REQUIRED (NOT included in the boxes)**

\*NOTE: Tools / equipment are not shown to actual size and scale











### **EQUIPMENT REQUIRED (NOT included in the boxes)**

\*NOTE: Equipment are not shown to actual size and scale









## Matters needing attention



Five or more people are required for assembly.



Do not fully tighten screws prior to complete assembly.



## Mounting Blueprint









### Checklist











































































## Care and Cleaning

- Wash frame parts and fabric with mild soap and water, rinse thoroughly.
- Dry the frame completely and allow the fabric to drip dry.
- Do not use bleach, acid, or other solvents on the fabric or frame parts.
- Please inspect and tighten all bolts or fasteners on a regular basis to ensure the proper performance and safety of your gazebo.





### Warranty

#### **One Year Warranty**

#### **Frames**

Frames constructions are warranted to be free from defects in material and workmanship for I year from item purchased. Damage to frame from negligence won't be covered by this warranty.

#### **Bolts & nuts**

Bolts and nuts are warranted to be free from defects in material and workmanship for 1 year from item