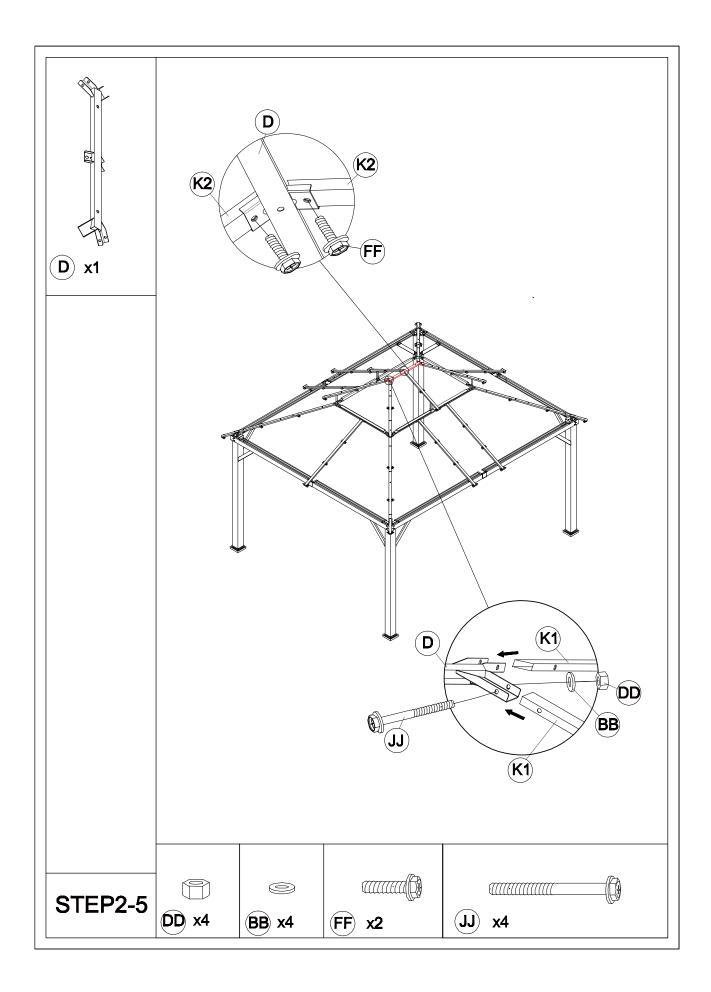

# Matters needing attention

Five or more people are required for assembly.

Do not fully tighten screws prior to complete assembly.