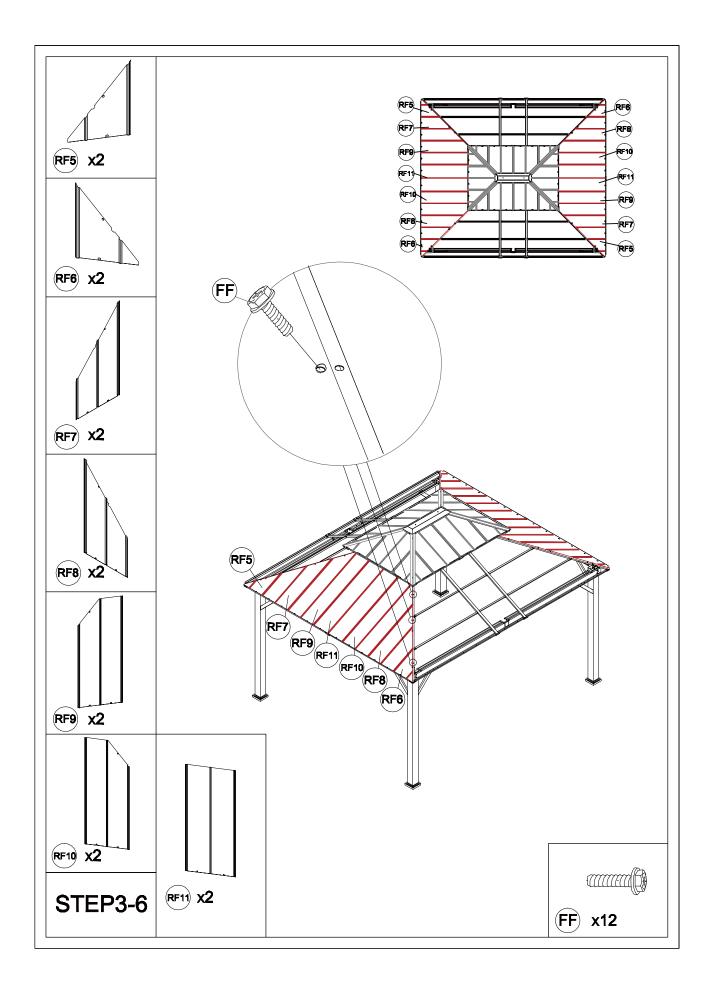

# Matters needing attention

Five or more people are required for assembly.

Do not fully tighten screws prior to complete assembly.