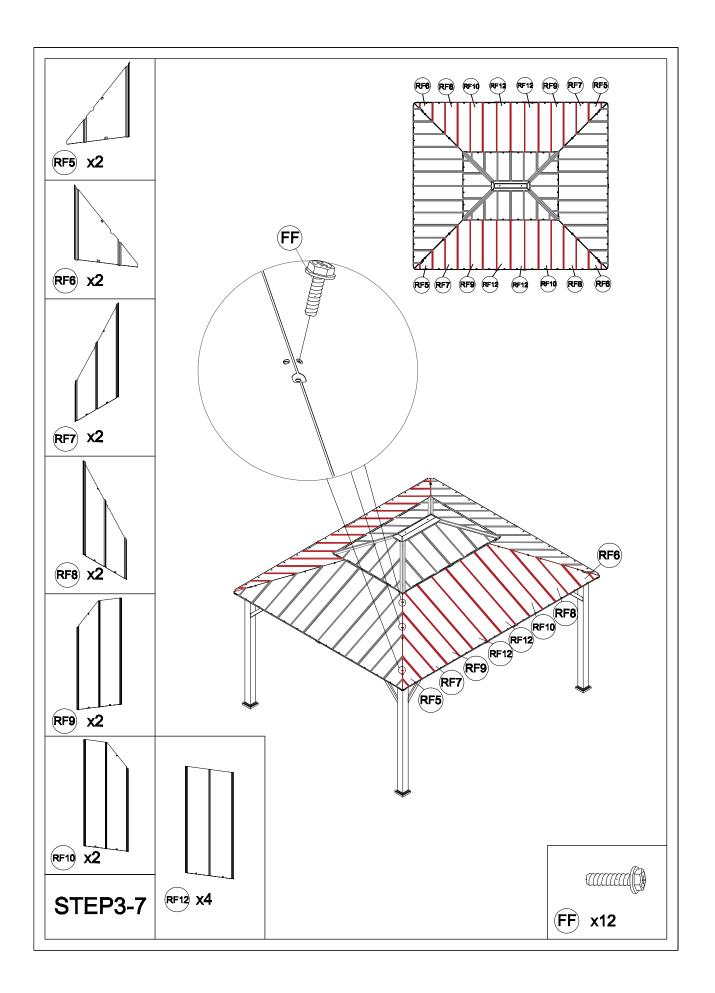

# Matters needing attention

Five or more people are required for assembly.

Do not fully tighten screws prior to complete assembly.