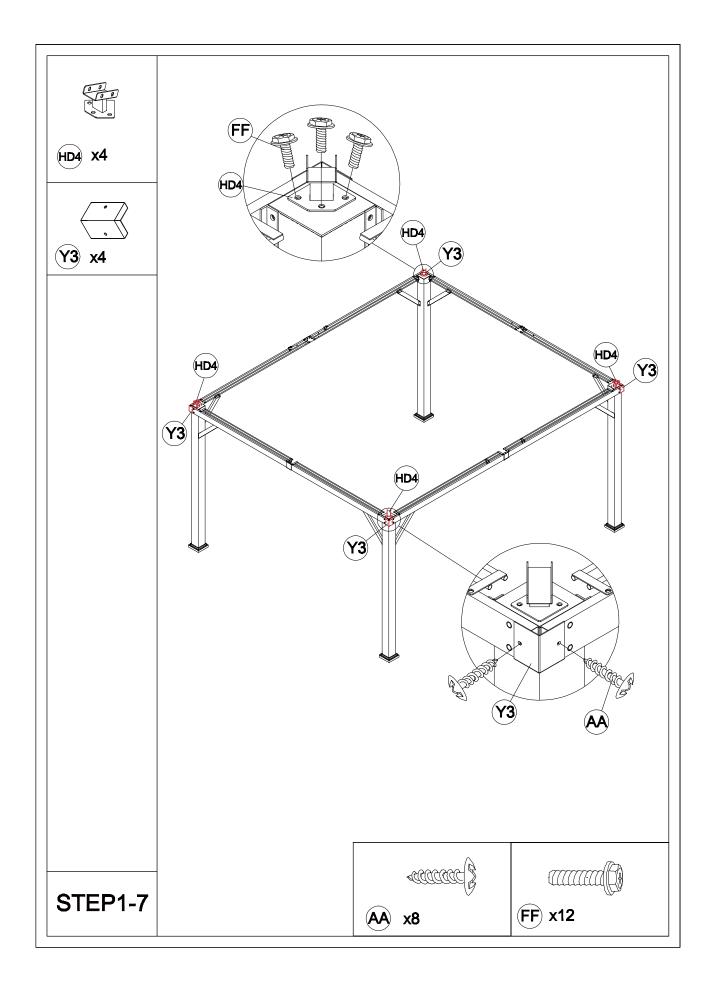

# Matters needing attention

Five or more people are required for assembly.

Do not fully tighten screws prior to complete assembly.