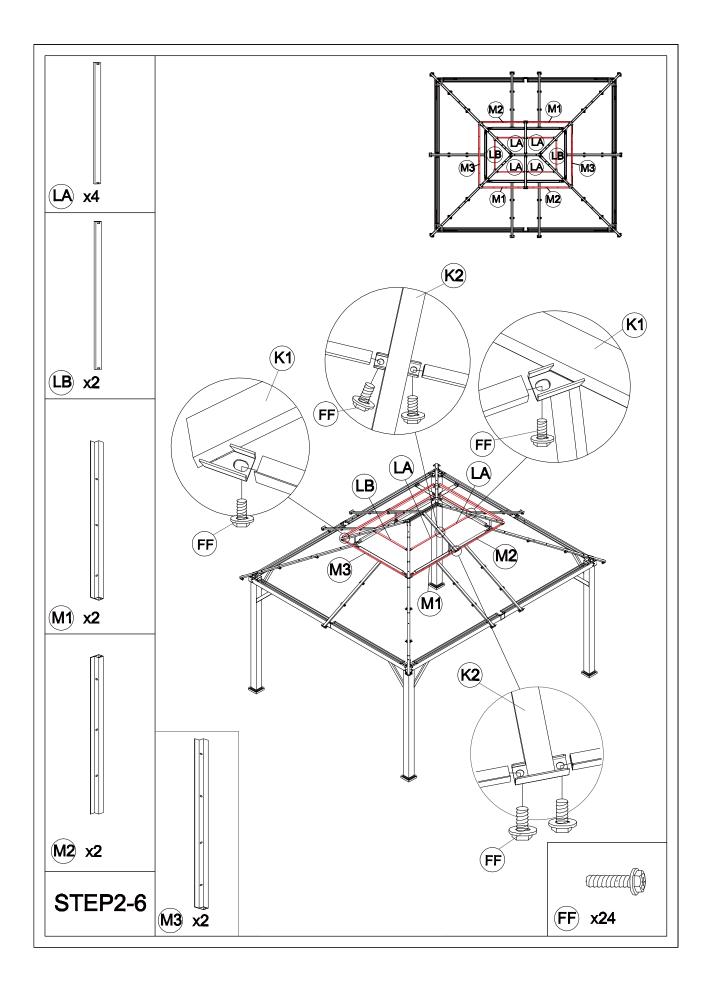

o reduce the risk of hurt.
- It is essential to place the gazebo on level ground and not less than 6 feet from any obstruction such as fences, garages, the house, overhanging branches, laundry lines, or electrical wires.
- Lastly, be careful the parts are not swallowed by pets and kids.

## Pre-assembly

### TOOLS THAT MAY BE REQUIRED (NOT included in the boxes)

\*NOTE: Tools / equipment are not shown to actual size and scale











## EQUIPMENT REQUIRED (NOT included in the boxes)

\*NOTE: Equipment are not shown to actual size and scale



# Matters needing attention



Five or more people are required for assembly.



Do not fully tighten screws prior to complete assembly.

## Mounting Blueprint







## Checklist













**●**lilawn

















#### • • Iilawn





























#### . • Iilawn





## Care and Cleaning

- Wash frame parts and fabric with mild soap and water, rinse thoroughly.
- Dry the frame completely and allow the fabric to drip dry.
- Do not use bleach, acid, or other solvents on the fabric or frame parts.
- Please inspect and tighten all bolts or fasteners on a regular basis to ensure the proper performance and safety of your gazebo.



## Warranty

### One Year Warranty

### Frames

Frames constructions are warranted to be free from defects in material and workmanship for 1 year from item purchased. Damage to frame from negligence won't be covered by this warranty.

### Bolts & nuts

Bolts and nuts are warranted to be free from defects in material and workmanship for 1 year from item purchased. Damage from exposure to che