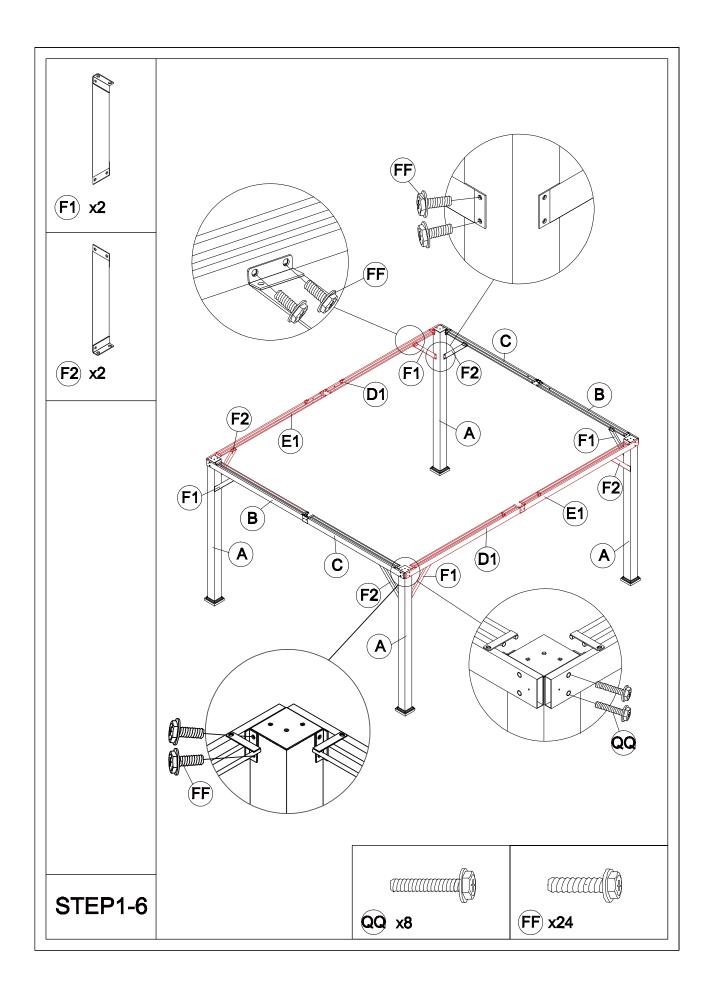

# Matters needing attention

Five or more people are required for assembly.

Do not fully tighten screws prior to complete assembly.