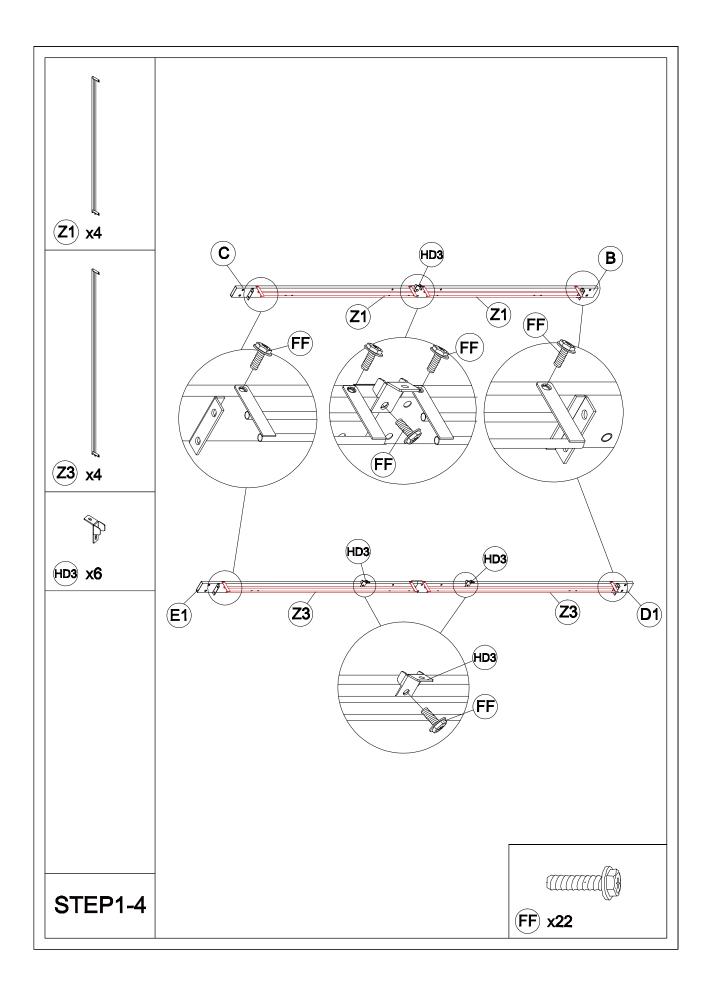

# Matters needing attention

Five or more people are required for assembly.

Do not fully tighten screws prior to complete assembly.