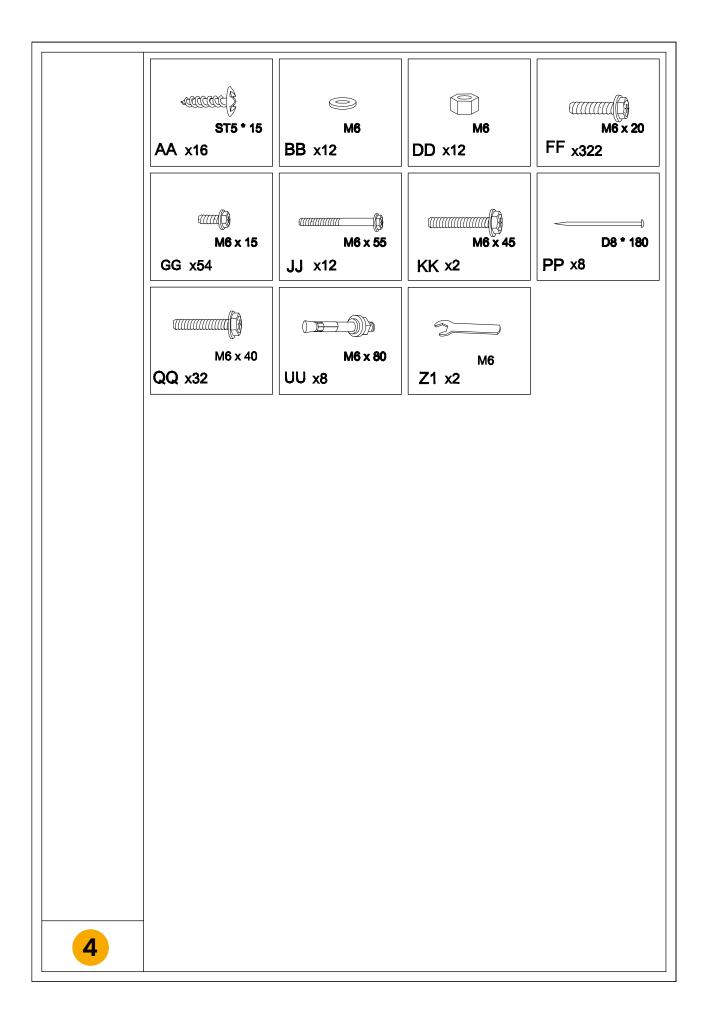

harp edges/corners. Please follow basic safety precautions to reduce the risk of hurt.
- It is essential to place the gazebo on level ground and not less than 6 feet from any obstruction such as fences, garages, the house, overhanging branches, laundry lines, or electrical wires.
- Lastly, be careful the parts are not swallowed by pets and kids.

## Pre-assembly

### TOOLS THAT MAY BE REQUIRED (NOT included in the boxes)

\*NOTE: Tools / equipment are not shown to actual size and scale











## EQUIPMENT REQUIRED (NOT included in the boxes)

\*NOTE: Equipment are not shown to actual size and scale



# Matters needing attention



Five or more people are required for assembly.



Do not fully tighten screws prior to complete assembly.

## Mounting Blueprint







## Checklist













**●**lilawn

















#### • • Iilawn





























#### . • Iilawn





## Care and Cleaning

- Wash frame parts and fabric with mild soap and water, rinse thoroughly.
- Dry the frame completely and allow the fabric to drip dry.
- Do not use bleach, acid, or other solvents on the fabric or frame parts.
- Please inspect and tighten all bolts or fasteners on a regular basis to ensure the proper performance and safety of your gazebo.



## Warranty

### One Year Warranty

### Frames

Frames constructions are warranted to be free from defects in material and workmanship for 1 year from item purchased. Damage to frame from negligence won't be covered by this warranty.

### Bolts & nuts

Bolts and nuts are warranted to be free from defects in material and workmanship