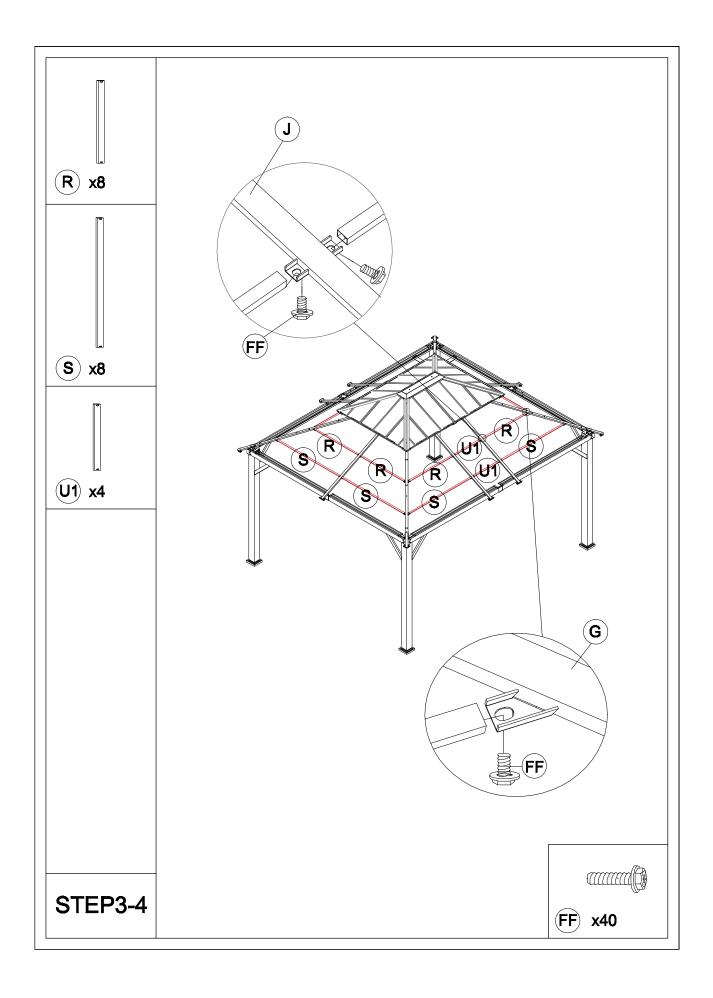

# Matters needing attention

Five or more people are required for assembly.

Do not fully tighten screws prior to complete assembly.