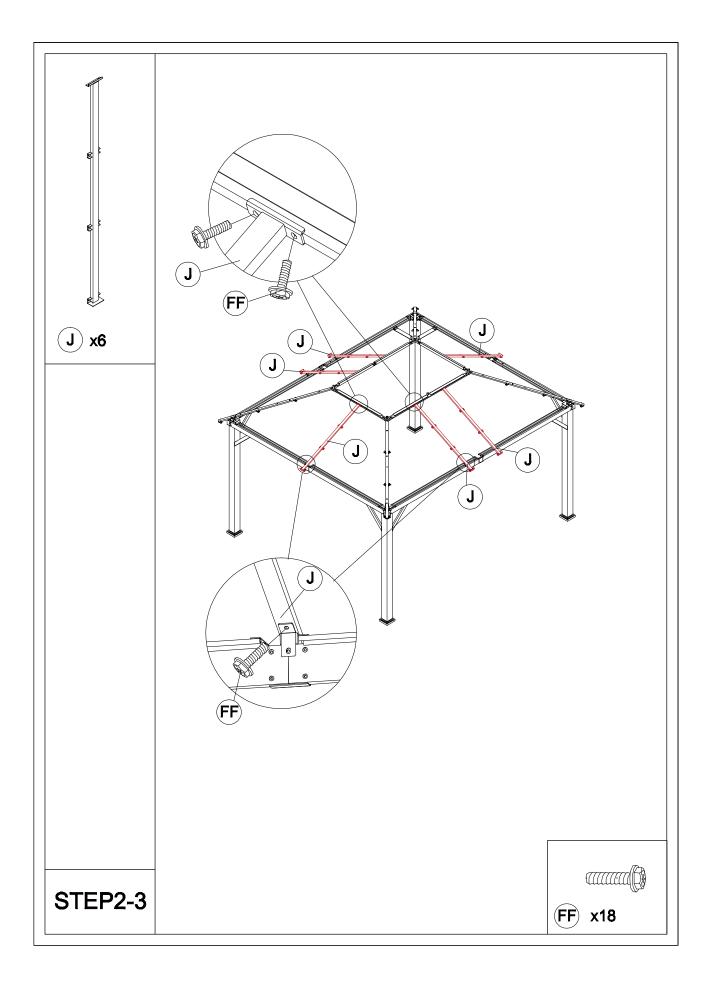

# Matters needing attention

Five or more people are required for assembly.

Do not fully tighten screws prior to complete assembly.