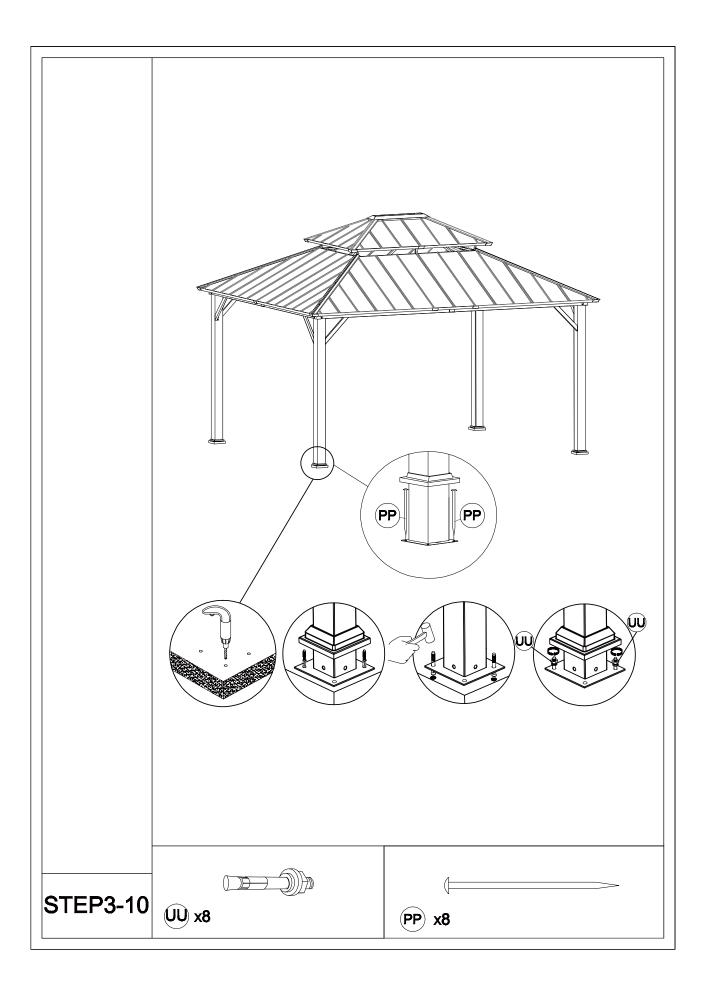

# Matters needing attention

Five or more people are required for assembly.

Do not fully tighten screws prior to complete assembly.