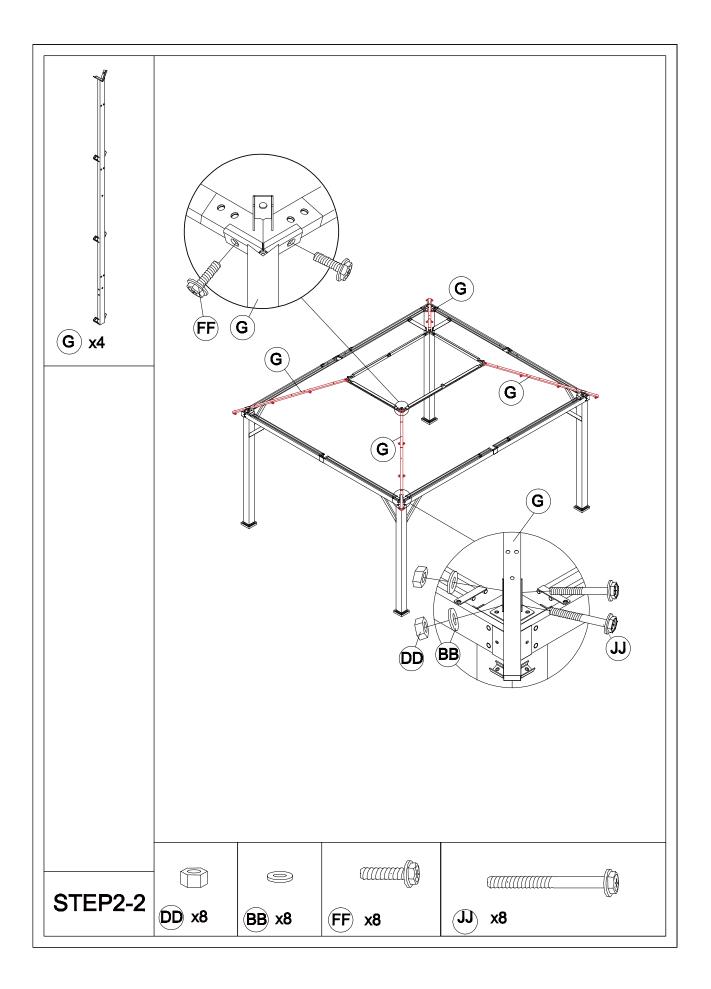

# Matters needing attention

Five or more people are required for assembly.

Do not fully tighten screws prior to complete assembly.