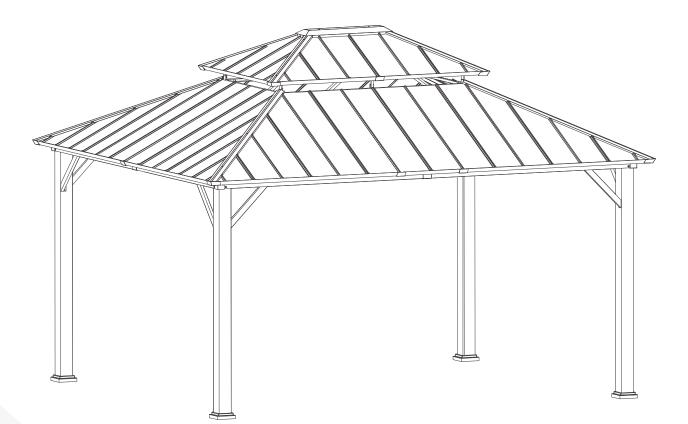

ITEM# SGS-D00201-5

## 12'×14' Andes Hardtop Gazebo with Double Roof



## Assembly Manual



Thank you

Thank you for your purchase of Olilawn Gazebo and follow this assembly and operation guide.

To reduce personal injury and damage to your gazebo, please attach your gazebo curtain to the post when it is incoming over **20 mph** wind.

We recommend a **five-person team** for assembly and disassembly.

If you like our products, please follow more.



## Warnings and Cautions

- Please retain this instruction for future usage and read carefully before assembly.
- Make sure you have all the parts & hardware as the item list shows.
- 5 adults or more are recommended to install your gazebo.
- Do not discard any of the packaging until you have checked that you have all the parts and pack of fittings.
- Check all bolts for tightness before use, and periodically c