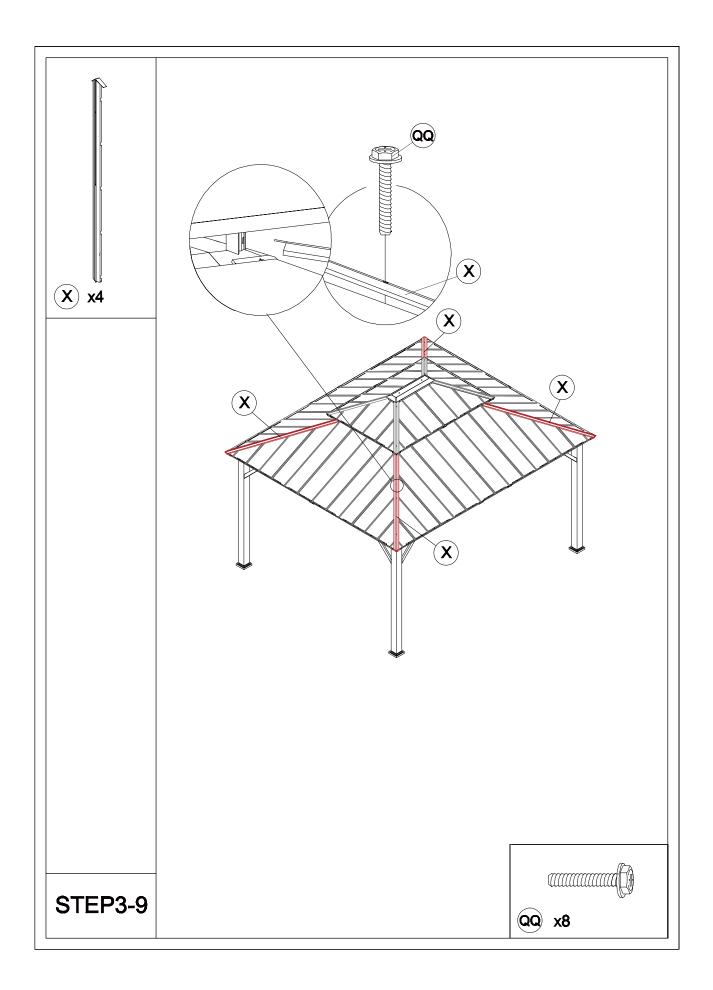

# Matters needing attention

Five or more people are required for assembly.

Do not fully tighten screws prior to complete assembly.