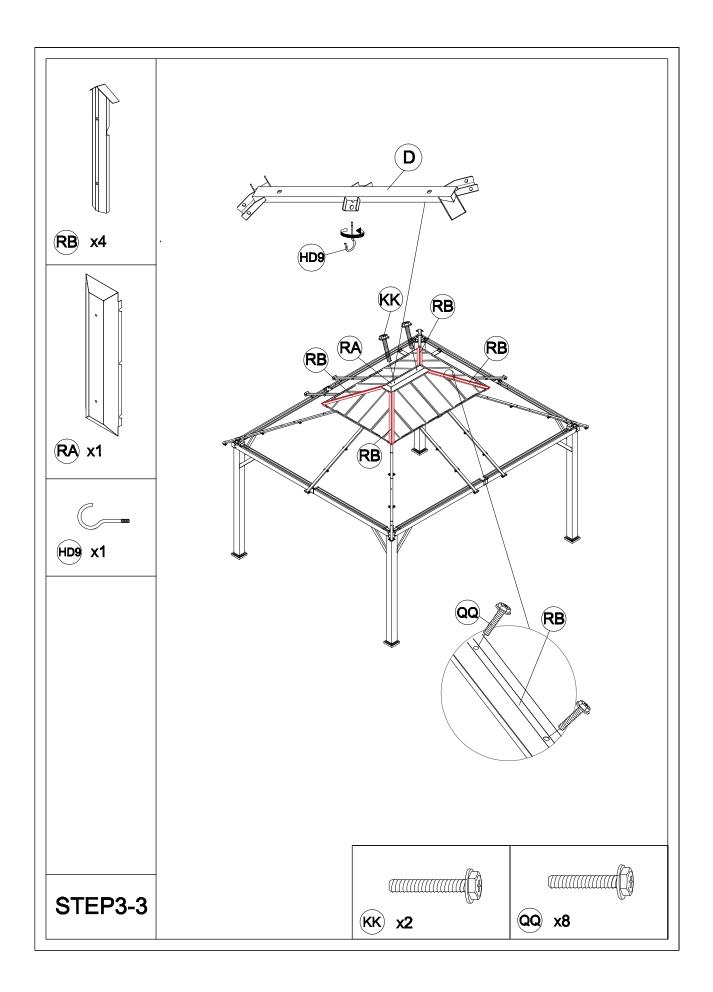

# Matters needing attention

Five or more people are required for assembly.

Do not fully tighten screws prior to complete assembly.