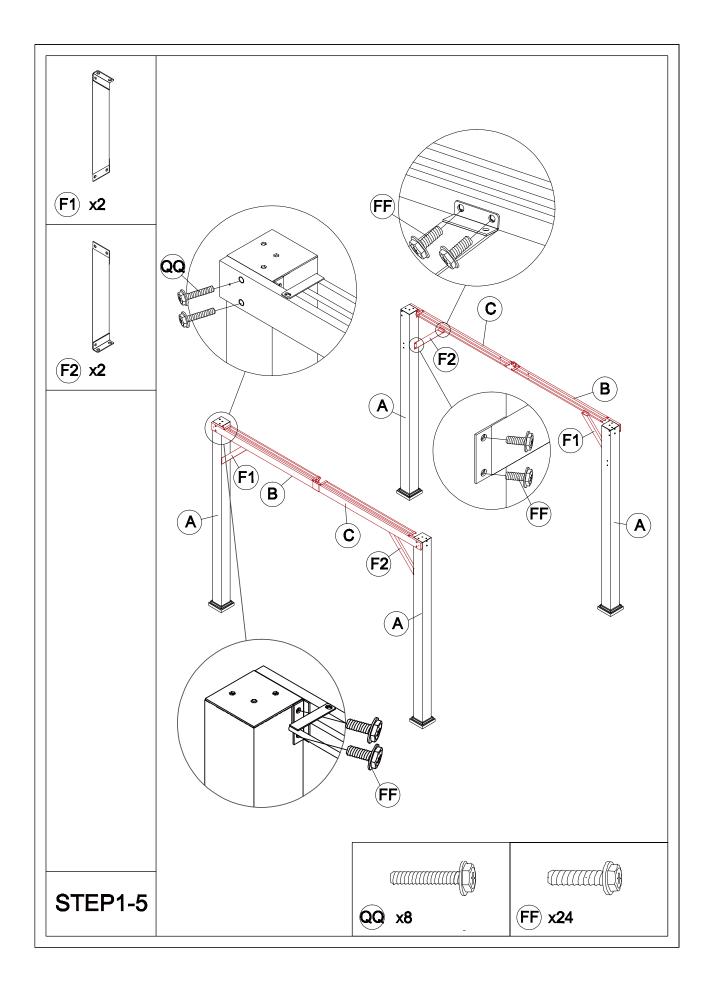

# Matters needing attention

Five or more people are required for assembly.

Do not fully tighten screws prior to complete assembly.