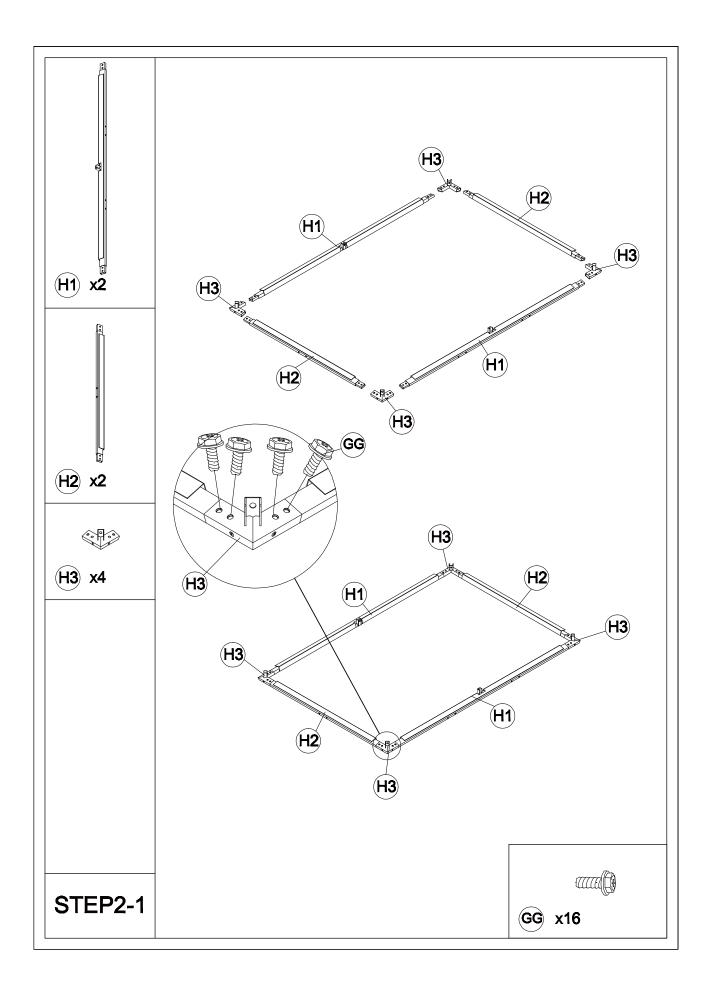

# Matters needing attention

Five or more people are required for assembly.

Do not fully tighten screws prior to complete assembly.