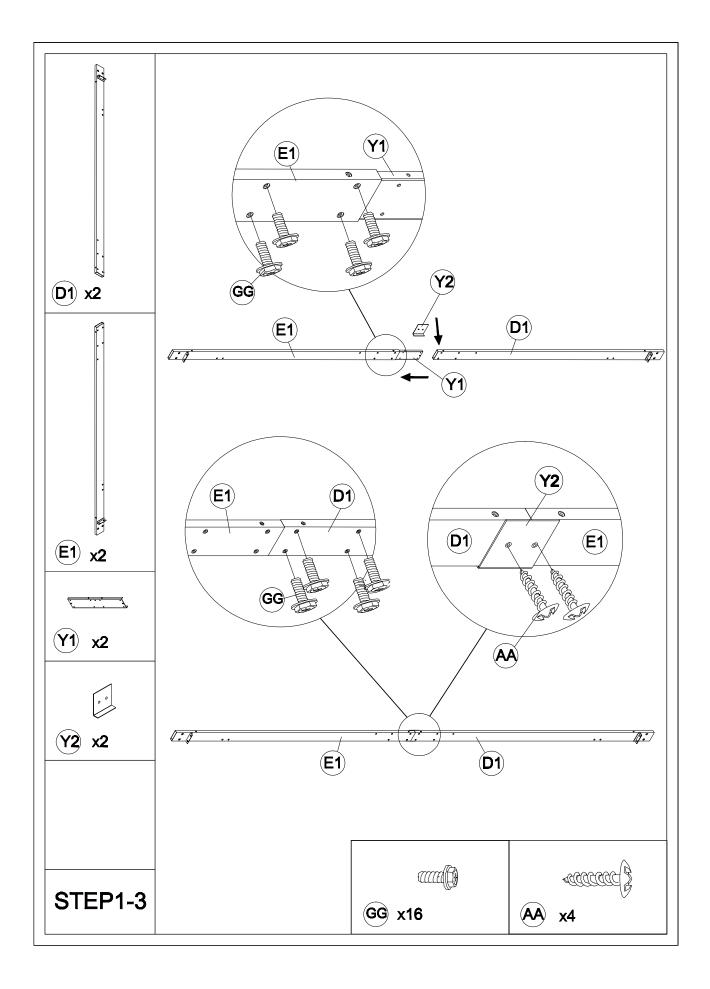

# Matters needing attention

Five or more people are required for assembly.

Do not fully tighten screws prior to complete assembly.