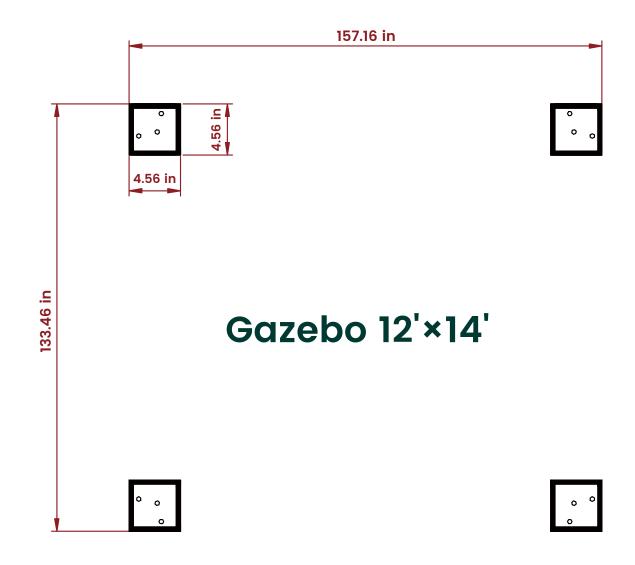

- Some parts might have sharp edges/corners. Please follow basic safety precautions to reduce the risk of hurt.
- It is essential to place the gazebo on level ground and not less than 6 feet from any obstruction such as fences, garages, the house, overhanging branches, laundry lines, or electrical wires.
- Lastly, be careful the parts are not swallowed by pets and kids.

## Pre-assembly

### TOOLS THAT MAY BE REQUIRED (NOT included in the boxes)

\*NOTE: Tools / equipment are not shown to actual size and scale











## EQUIPMENT REQUIRED (NOT included in the boxes)

\*NOTE: Equipment are not shown to actual size and scale



# Matters needing attention



Five or more people are required for assembly.



Do not fully tighten screws prior to complete assembly.

## Mounting Blueprint







## Checklist













**●**lilawn

















#### • • Iilawn





























#### . • Iilawn





## Care and Cleaning

- Wash frame parts and fabric with mild soap and water, rinse thoroughly.
- Dry the frame completely and allow the fabric to drip dry.
- Do not use bleach, acid, or other solvents on the fabric or frame parts.
- Please inspect and tighten all bolts or fasteners on a regular basis to ensure the proper performance and safety of your gazebo.



## Warranty

### One Year Warranty

### Frames

Frames constructions are warranted to be free from defects in material and workmanship for 1 year from item purchased. Damage to frame from negligence won't be covered by this warranty.

### Bolts & nuts

Bolts and nuts are warranted to be free from defects i