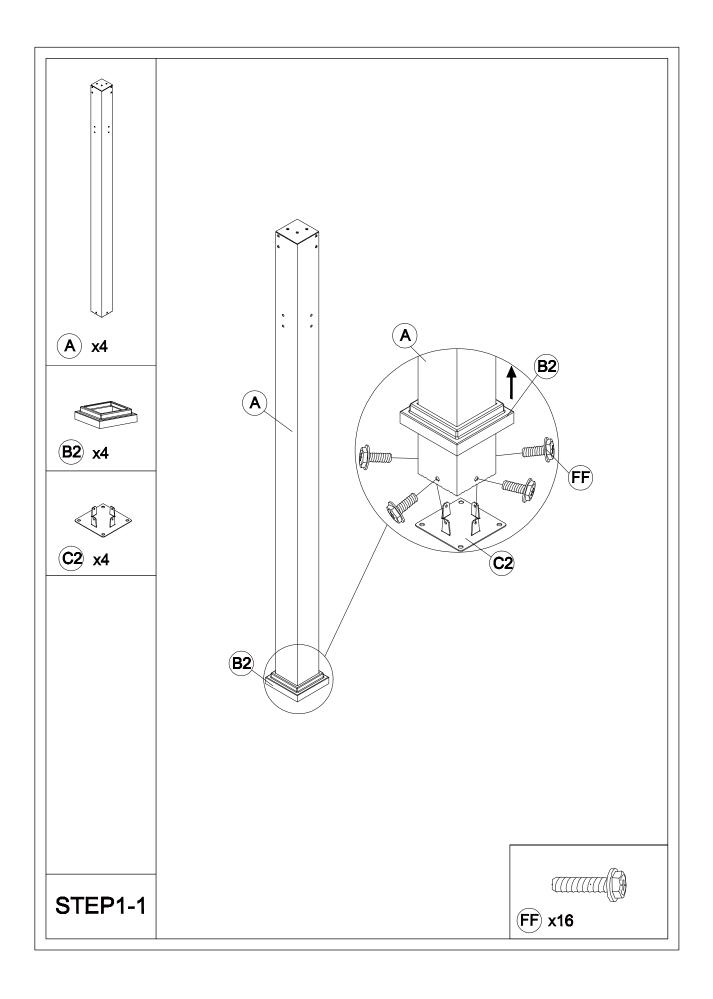

edges/corners. Please follow basic safety precautions to reduce the risk of hurt.
- It is essential to place the gazebo on level ground and not less than 6 feet from any obstruction such as fences, garages, the house, overhanging branches, laundry lines, or electrical wires.
- Lastly, be careful the parts are not swallowed by pets and kids.

## Pre-assembly

### TOOLS THAT MAY BE REQUIRED (NOT included in the boxes)

\*NOTE: Tools / equipment are not shown to actual size and scale











## EQUIPMENT REQUIRED (NOT included in the boxes)

\*NOTE: Equipment are not shown to actual size and scale



# Matters needing attention



Five or more people are required for assembly.



Do not fully tighten screws prior to complete assembly.

## Mounting Blueprint







## Checklist













**●**lilawn

















#### • • Iilawn





























#### . • Iilawn





## Care and Cleaning

- Wash frame parts and fabric with mild soap and water, rinse thoroughly.
- Dry the frame completely and allow the fabric to drip dry.
- Do not use bleach, acid, or other solvents on the fabric or frame parts.
- Please inspect and tighten all bolts or fasteners on a regular basis to ensure the proper performance and safety of your gazebo.



## Warranty

### One Year Warranty

### Frames

Frames constructions are warranted to be free from defects in material and workmanship for 1 year from item purchased. Damage to frame from negligence won't be covered by this warranty.

### Bolts & nuts

Bolts and nuts are warranted to be free from defects in material and workmanship for