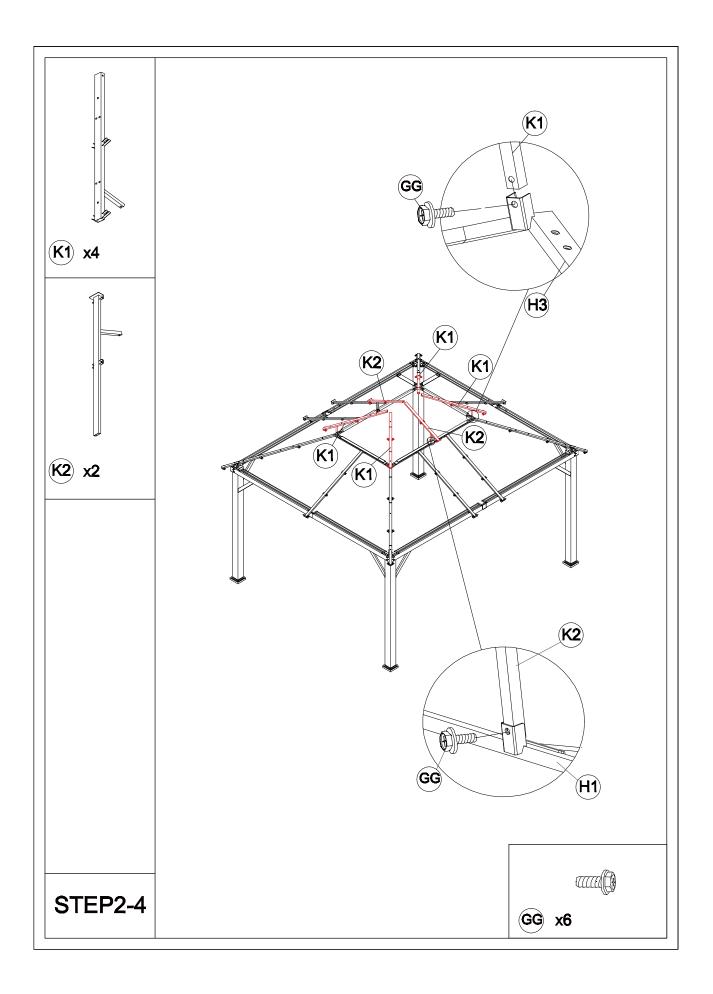

# Matters needing attention

Five or more people are required for assembly.

Do not fully tighten screws prior to complete assembly.