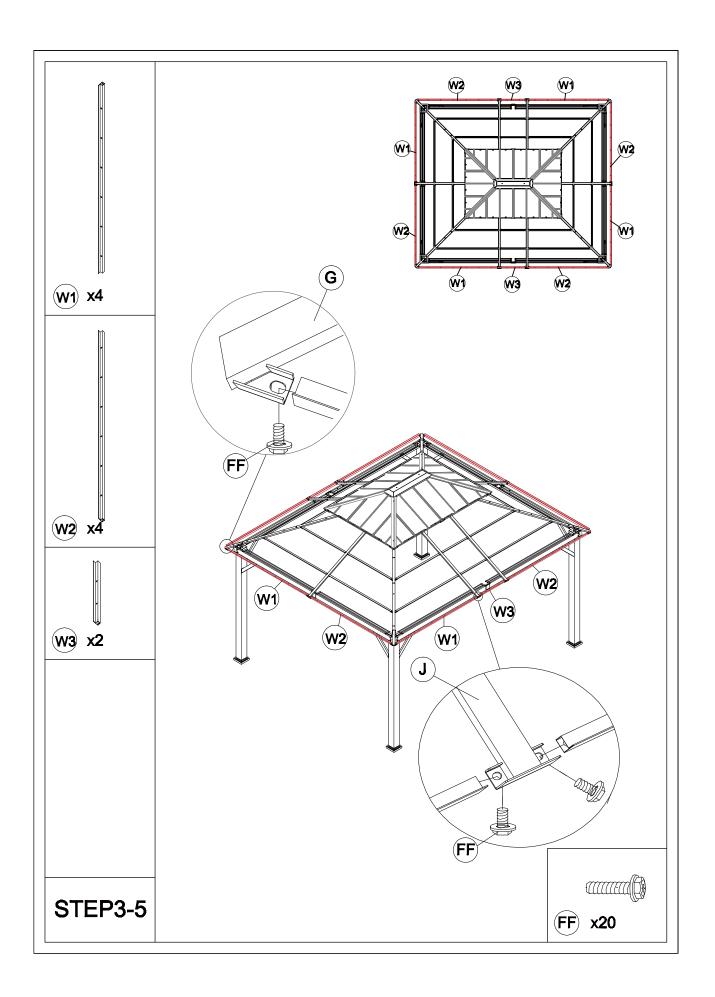

# Matters needing attention

Five or more people are required for assembly.

Do not fully tighten screws prior to complete assembly.