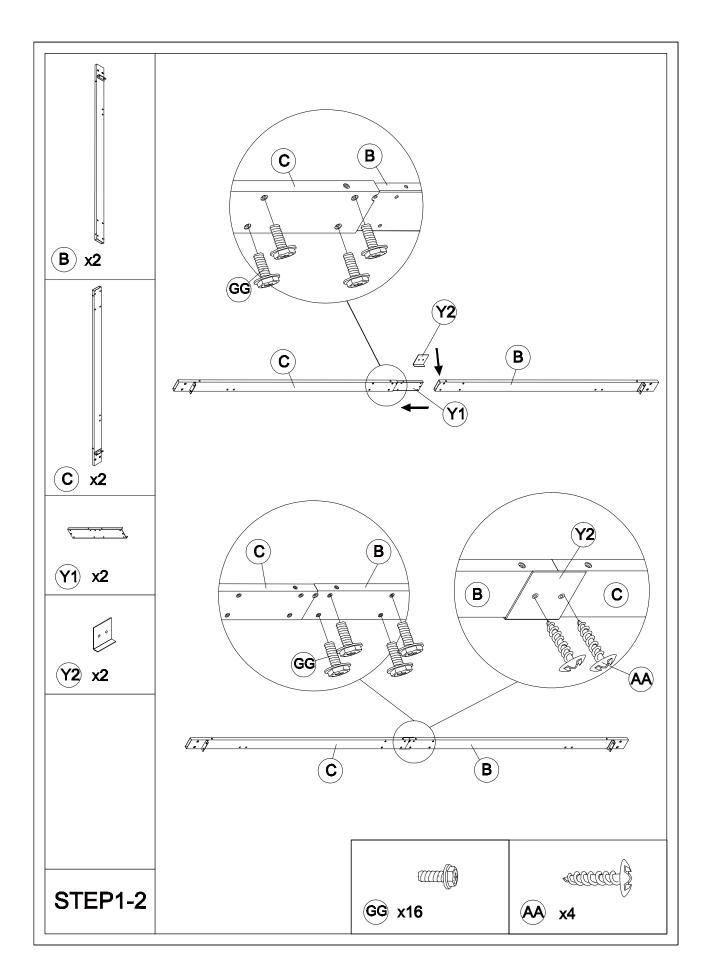

# Matters needing attention

Five or more people are required for assembly.

Do not fully tighten screws prior to complete assembly.