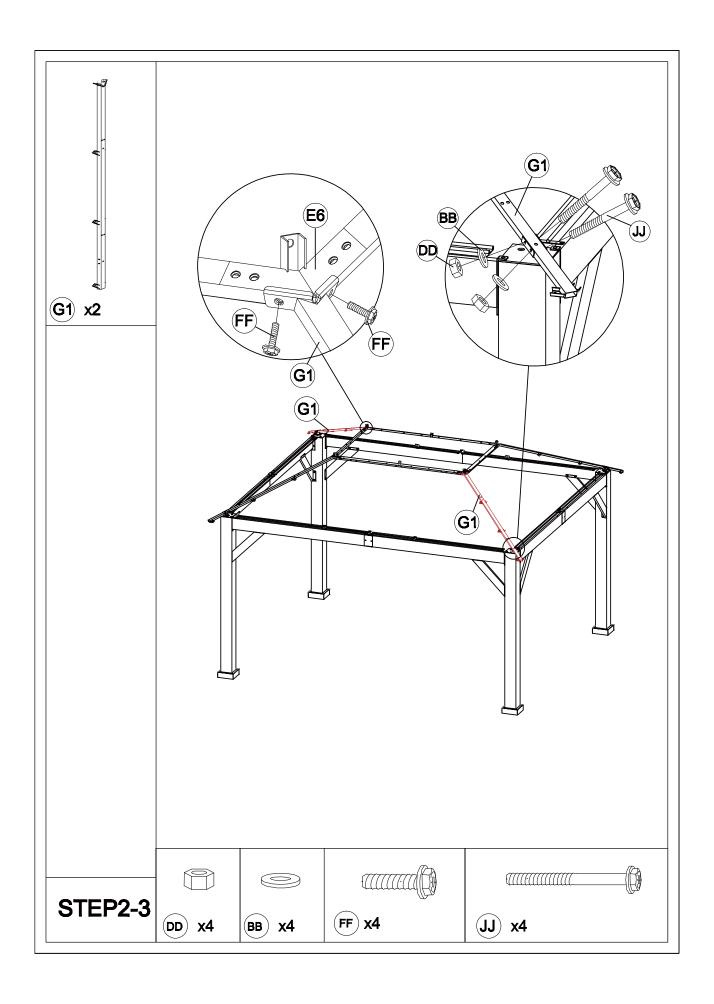

## Matters needing attention

Five or more people are required for assembly.

Do not fully tighten screws prior to complete assembly.