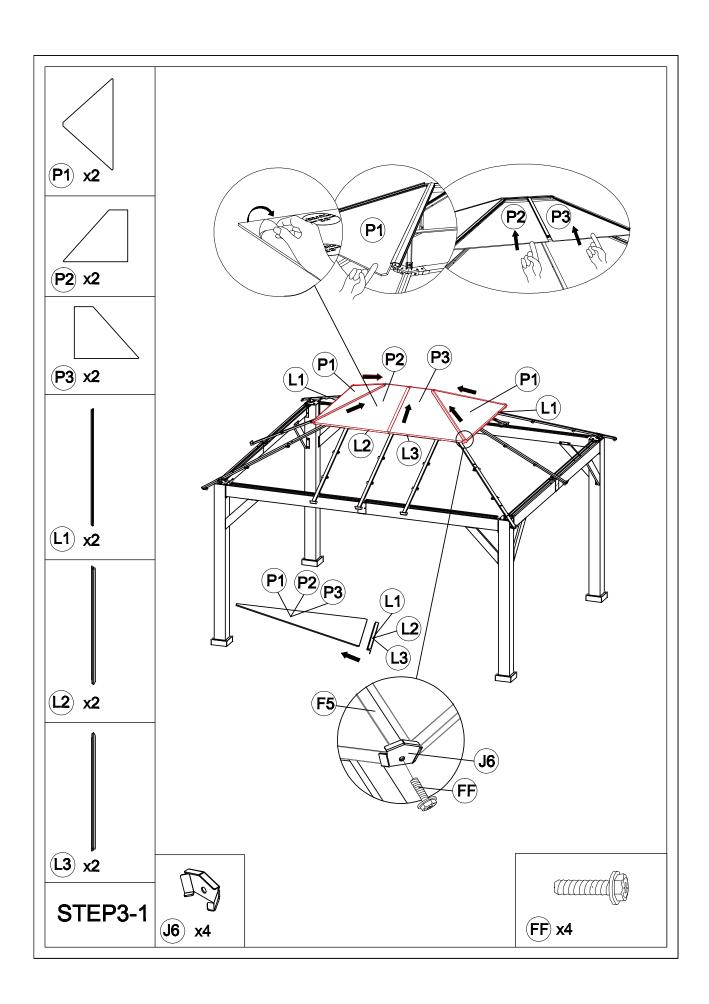

## Matters needing attention

Five or more people are required for assembly.

Do not fully tighten screws prior to complete assembly.