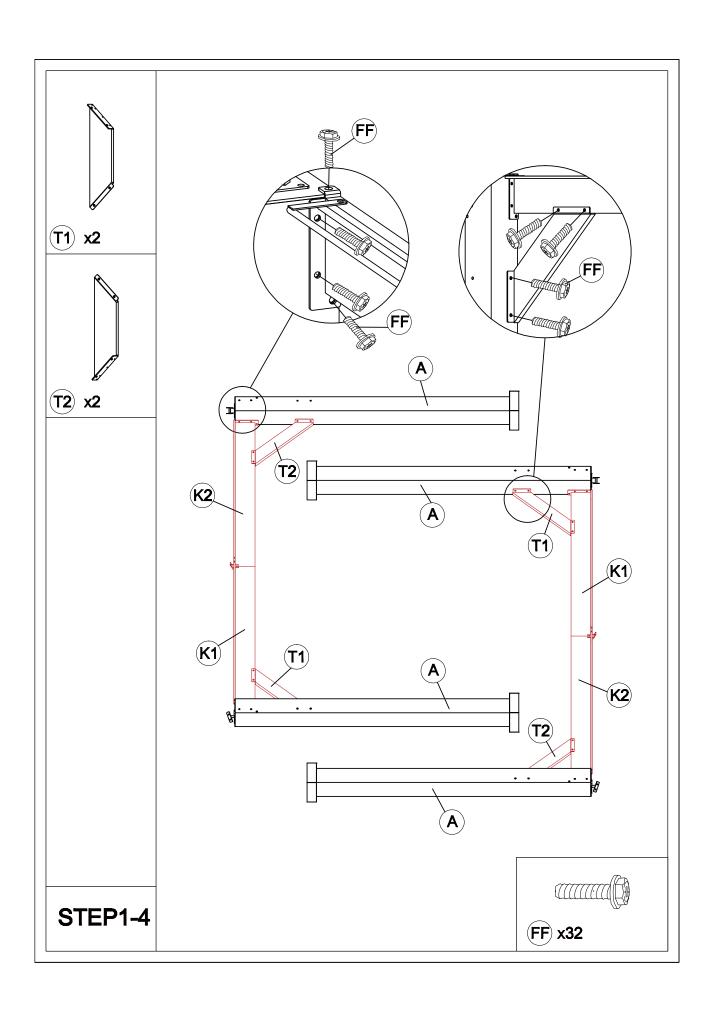

sic safety precautions to reduce the risk of hurt.
- It is essential to place the gazebo on level ground and not less than 6 feet from any obstruction such as fences, garages, the house, overhanging branches, laundry lines, or electrical wires.
- Lastly, be careful the parts are not swallowed by pets and kids.

### Pre-assembly

### **TOOLS THAT MAY BE REQUIRED (NOT included in the boxes)**

\*NOTE: Tools / equipment are not shown to actual size and scale











### **EQUIPMENT REQUIRED (NOT included in the boxes)**

\*NOTE: Equipment are not shown to actual size and scale









## Matters needing attention



Five or more people are required for assembly.



Do not fully tighten screws prior to complete assembly.



## Mounting Blueprint









### Checklist

















































































## Care and Cleaning

- Wash frame parts and fabric with mild soap and water, rinse thoroughly.
- Dry the frame completely and allow the fabric to drip dry.
- Do not use bleach, acid, or other solvents on the fabric or frame parts.
- Please inspect and tighten all bolts or fasteners on a regular basis to ensure the proper performance and safety of your gazebo.





### Warranty

#### **One Year Warranty**

#### **Frames**

Frames constructions are warranted to be free from defects in material and workmanship for I year from item purchased. Damage to frame from negligence won't be covered by this warranty.

#### **Bolts & nuts**

Bolts and nuts are warranted to be free from defects in material and workmanship for 1 year from item p