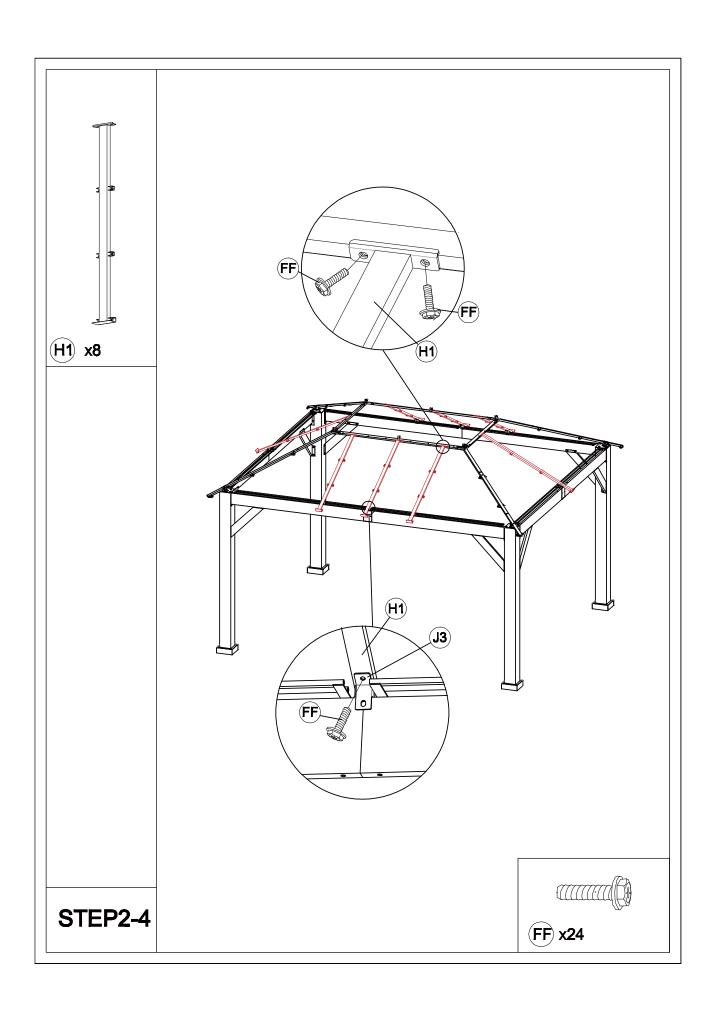

## Matters needing attention

Five or more people are required for assembly.

Do not fully tighten screws prior to complete assembly.