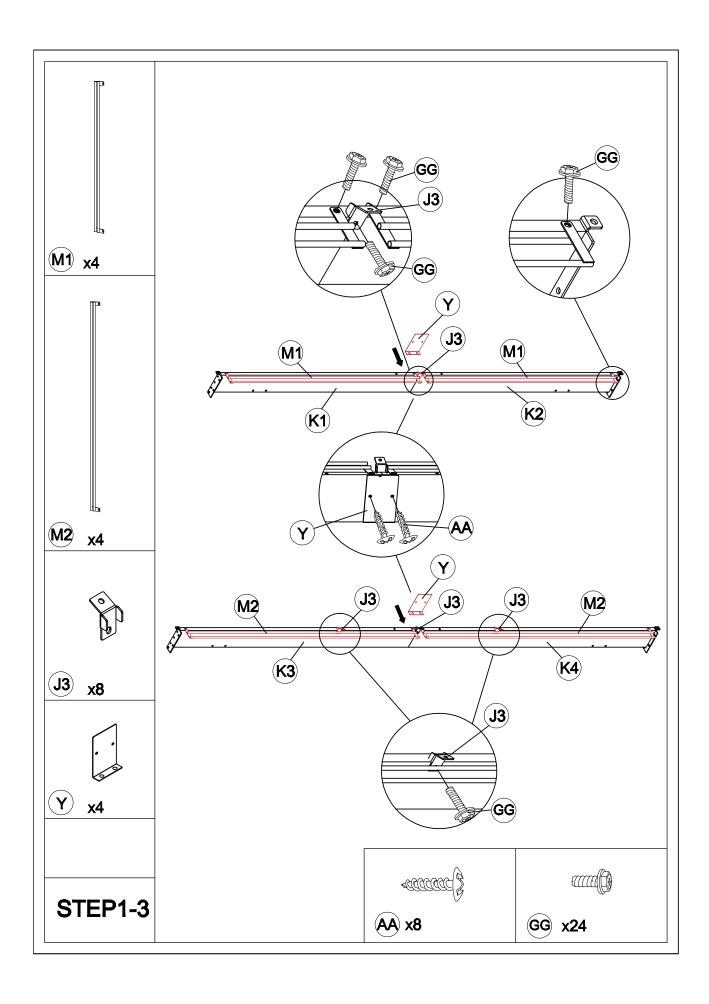

basic safety precautions to reduce the risk of hurt.
- It is essential to place the gazebo on level ground and not less than 6 feet from any obstruction such as fences, garages, the house, overhanging branches, laundry lines, or electrical wires.
- Lastly, be careful the parts are not swallowed by pets and kids.

### Pre-assembly

### **TOOLS THAT MAY BE REQUIRED (NOT included in the boxes)**

\*NOTE: Tools / equipment are not shown to actual size and scale











### **EQUIPMENT REQUIRED (NOT included in the boxes)**

\*NOTE: Equipment are not shown to actual size and scale









## Matters needing attention



Five or more people are required for assembly.



Do not fully tighten screws prior to complete assembly.



## Mounting Blueprint









### Checklist

















































































## Care and Cleaning

- Wash frame parts and fabric with mild soap and water, rinse thoroughly.
- Dry the frame completely and allow the fabric to drip dry.
- Do not use bleach, acid, or other solvents on the fabric or frame parts.
- Please inspect and tighten all bolts or fasteners on a regular basis to ensure the proper performance and safety of your gazebo.





### Warranty

#### **One Year Warranty**

#### **Frames**

Frames constructions are warranted to be free from defects in material and workmanship for I year from item purchased. Damage to frame from negligence won't be covered by this warranty.

#### **Bolts & nuts**

Bolts and nuts are warranted to be free from defects in material and workmanship for 1 year from item