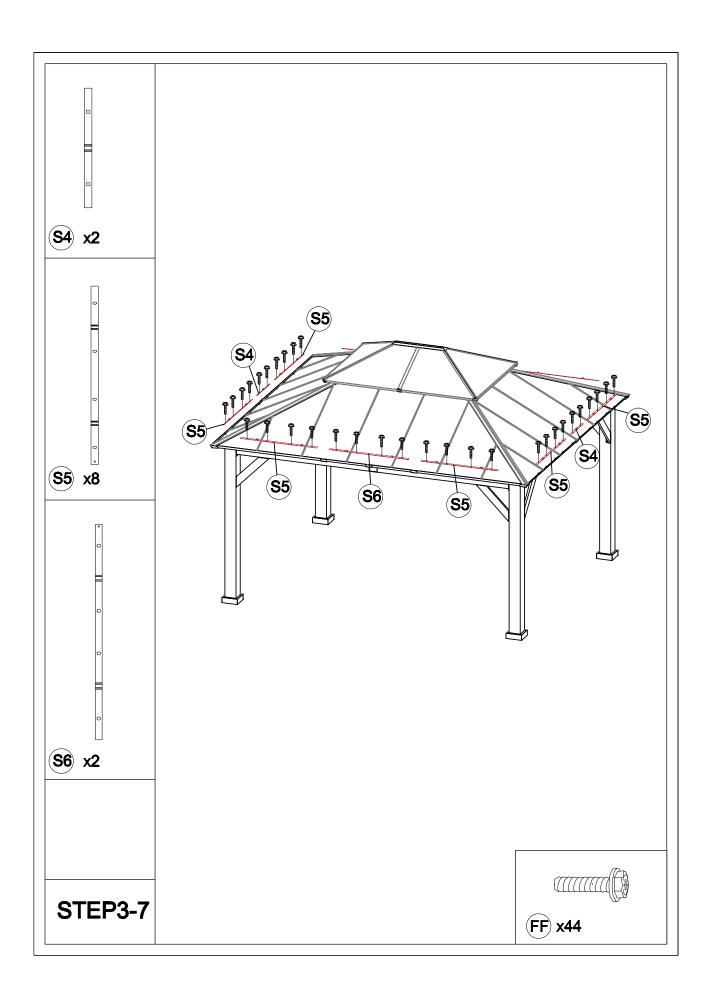

urt.
- It is essential to place the gazebo on level ground and not less than 6 feet from any obstruction such as fences, garages, the house, overhanging branches, laundry lines, or electrical wires.
- Lastly, be careful the parts are not swallowed by pets and kids.

### Pre-assembly

### **TOOLS THAT MAY BE REQUIRED (NOT included in the boxes)**

\*NOTE: Tools / equipment are not shown to actual size and scale











### **EQUIPMENT REQUIRED (NOT included in the boxes)**

\*NOTE: Equipment are not shown to actual size and scale









## Matters needing attention



Five or more people are required for assembly.



Do not fully tighten screws prior to complete assembly.



## Mounting Blueprint









### Checklist

















































































## Care and Cleaning

- Wash frame parts and fabric with mild soap and water, rinse thoroughly.
- Dry the frame completely and allow the fabric to drip dry.
- Do not use bleach, acid, or other solvents on the fabric or frame parts.
- Please inspect and tighten all bolts or fasteners on a regular basis to ensure the proper performance and safety of your gazebo.





### Warranty

#### **One Year Warranty**

#### **Frames**

Frames constructions are warranted to be free from defects in material and workmanship for I year from item purchased. Damage to frame from negligence won't be covered by this warranty.

#### **Bolts & nuts**

Bolts and nuts are warranted to be free from defects in material and workmanship for 1 year from item purchased. Damage from exposure to chemicals (i