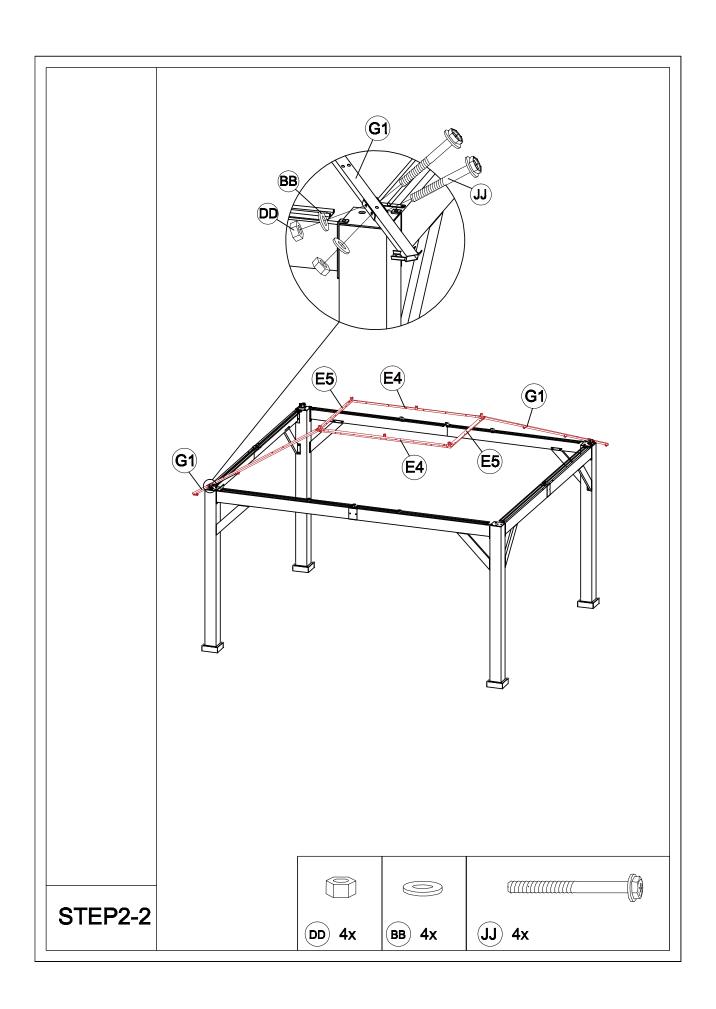

## Matters needing attention

Five or more people are required for assembly.

Do not fully tighten screws prior to complete assembly.