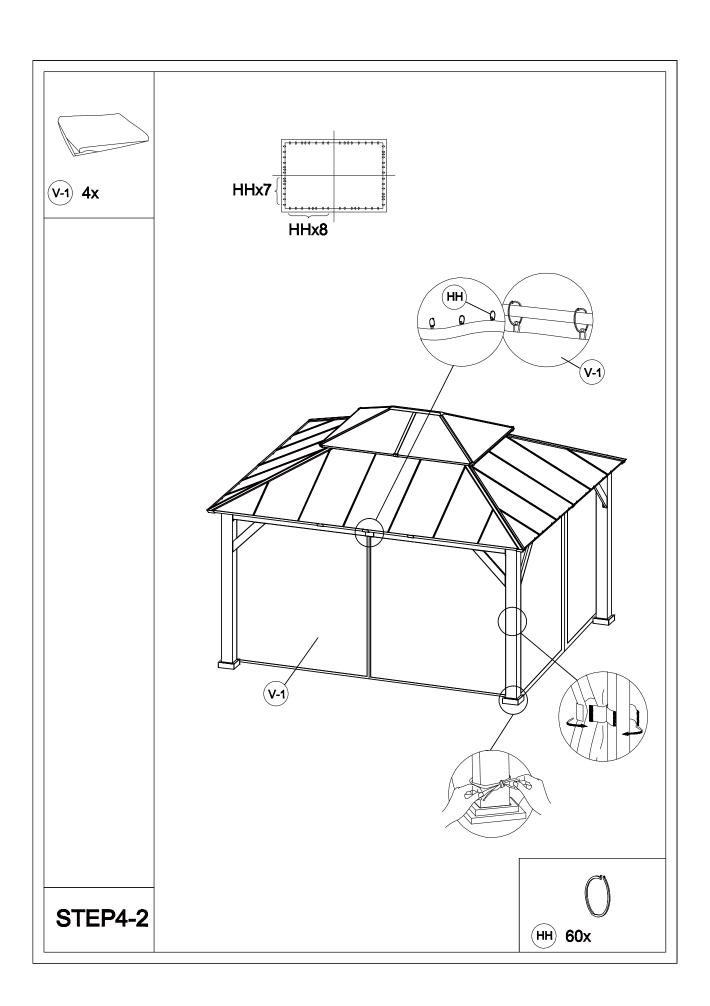

## Matters needing attention

Five or more people are required for assembly.

Do not fully tighten screws prior to complete assembly.