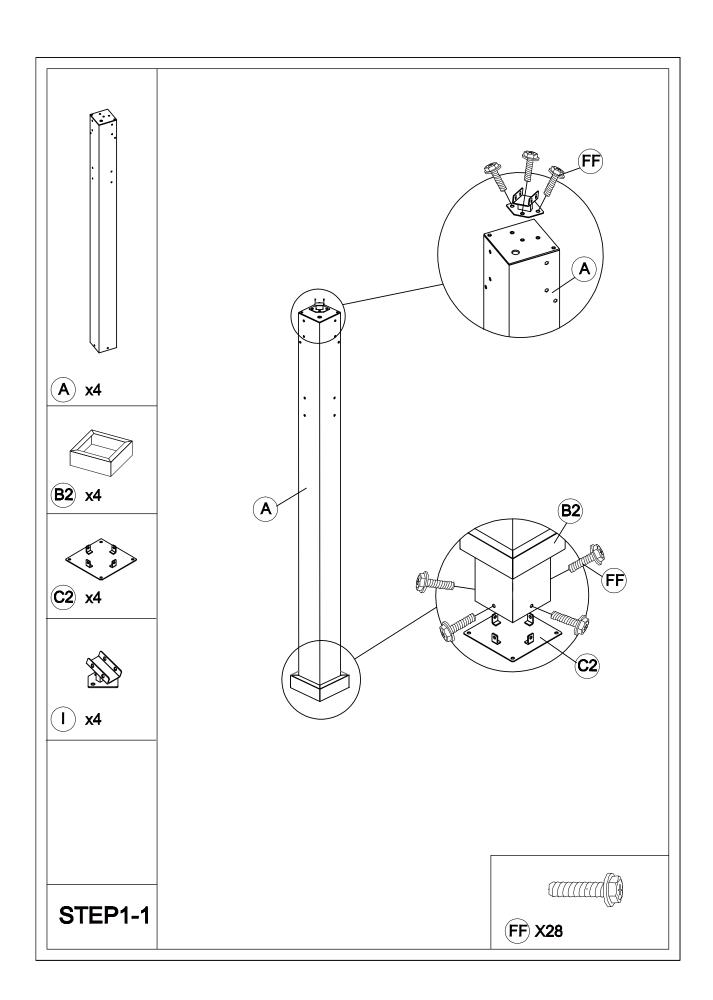

ollow basic safety precautions to reduce the risk of hurt.
- It is essential to place the gazebo on level ground and not less than 6 feet from any obstruction such as fences, garages, the house, overhanging branches, laundry lines, or electrical wires.
- Lastly, be careful the parts are not swallowed by pets and kids.

### Pre-assembly

### **TOOLS THAT MAY BE REQUIRED (NOT included in the boxes)**

\*NOTE: Tools / equipment are not shown to actual size and scale











### **EQUIPMENT REQUIRED (NOT included in the boxes)**

\*NOTE: Equipment are not shown to actual size and scale









## Matters needing attention



Five or more people are required for assembly.



Do not fully tighten screws prior to complete assembly.



## Mounting Blueprint









### Checklist

















































































## Care and Cleaning

- Wash frame parts and fabric with mild soap and water, rinse thoroughly.
- Dry the frame completely and allow the fabric to drip dry.
- Do not use bleach, acid, or other solvents on the fabric or frame parts.
- Please inspect and tighten all bolts or fasteners on a regular basis to ensure the proper performance and safety of your gazebo.





### Warranty

#### **One Year Warranty**

#### **Frames**

Frames constructions are warranted to be free from defects in material and workmanship for I year from item purchased. Damage to frame from negligence won't be covered by this warranty.

#### **Bolts & nuts**

Bolts and nuts are warranted to be free from defects in material and workmanship for 1 year fro