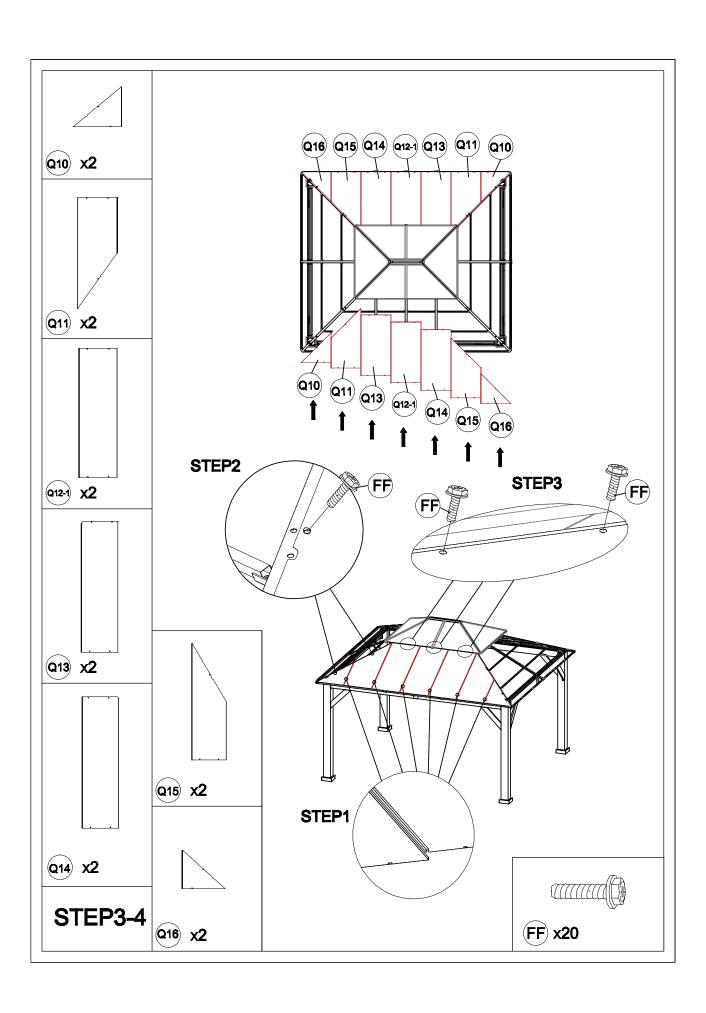

## Matters needing attention

Five or more people are required for assembly.

Do not fully tighten screws prior to complete assembly.