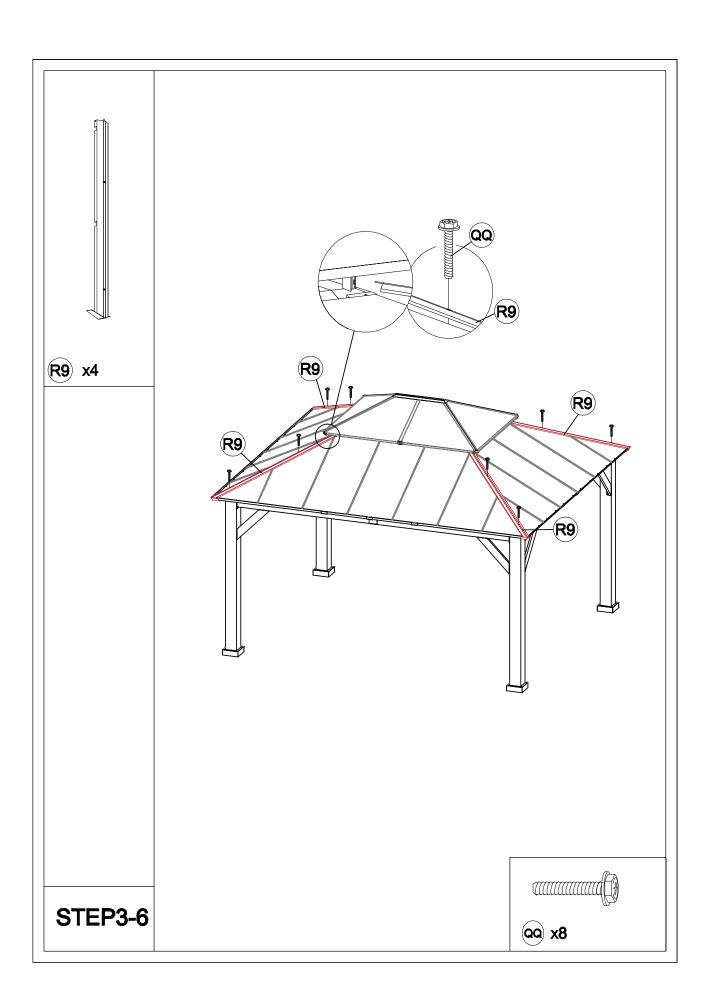

of hurt.
- It is essential to place the gazebo on level ground and not less than 6 feet from any obstruction such as fences, garages, the house, overhanging branches, laundry lines, or electrical wires.
- Lastly, be careful the parts are not swallowed by pets and kids.

### Pre-assembly

### **TOOLS THAT MAY BE REQUIRED (NOT included in the boxes)**

\*NOTE: Tools / equipment are not shown to actual size and scale











### **EQUIPMENT REQUIRED (NOT included in the boxes)**

\*NOTE: Equipment are not shown to actual size and scale









## Matters needing attention



Five or more people are required for assembly.



Do not fully tighten screws prior to complete assembly.



## Mounting Blueprint









### Checklist

















































































## Care and Cleaning

- Wash frame parts and fabric with mild soap and water, rinse thoroughly.
- Dry the frame completely and allow the fabric to drip dry.
- Do not use bleach, acid, or other solvents on the fabric or frame parts.
- Please inspect and tighten all bolts or fasteners on a regular basis to ensure the proper performance and safety of your gazebo.





### Warranty

#### **One Year Warranty**

#### **Frames**

Frames constructions are warranted to be free from defects in material and workmanship for I year from item purchased. Damage to frame from negligence won't be covered by this warranty.

#### **Bolts & nuts**

Bolts and nuts are warranted to be free from defects in material and workmanship for 1 year from item purchased. Damage from exposure to chemical