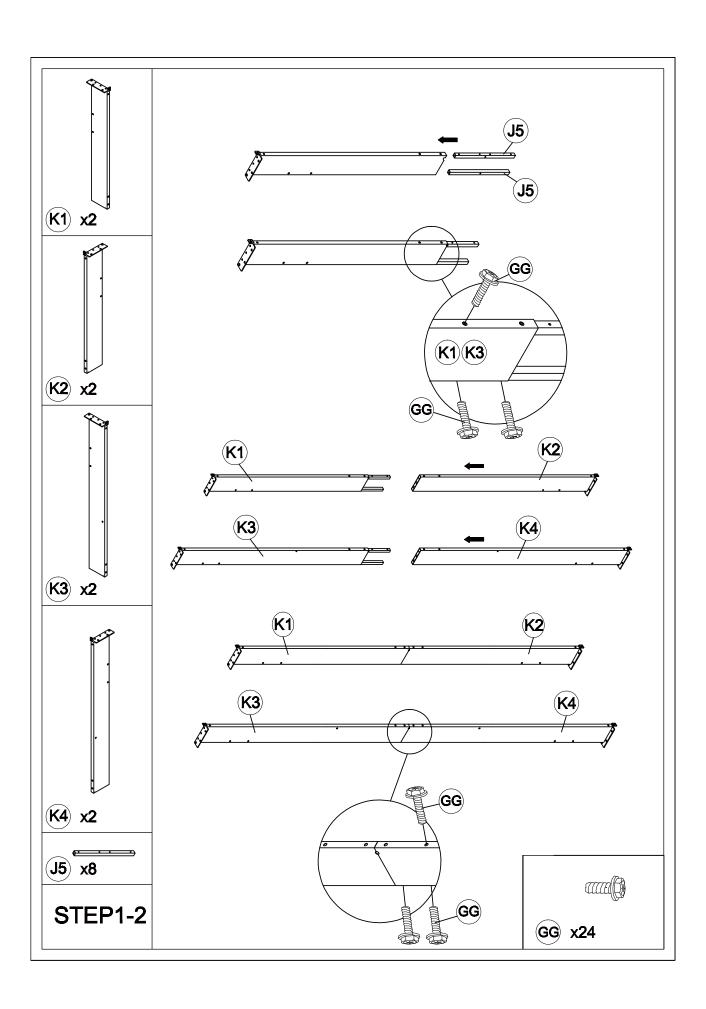

low basic safety precautions to reduce the risk of hurt.
- It is essential to place the gazebo on level ground and not less than 6 feet from any obstruction such as fences, garages, the house, overhanging branches, laundry lines, or electrical wires.
- Lastly, be careful the parts are not swallowed by pets and kids.

### Pre-assembly

### **TOOLS THAT MAY BE REQUIRED (NOT included in the boxes)**

\*NOTE: Tools / equipment are not shown to actual size and scale











### **EQUIPMENT REQUIRED (NOT included in the boxes)**

\*NOTE: Equipment are not shown to actual size and scale









## Matters needing attention



Five or more people are required for assembly.



Do not fully tighten screws prior to complete assembly.



## Mounting Blueprint









### Checklist

















































































## Care and Cleaning

- Wash frame parts and fabric with mild soap and water, rinse thoroughly.
- Dry the frame completely and allow the fabric to drip dry.
- Do not use bleach, acid, or other solvents on the fabric or frame parts.
- Please inspect and tighten all bolts or fasteners on a regular basis to ensure the proper performance and safety of your gazebo.





### Warranty

#### **One Year Warranty**

#### **Frames**

Frames constructions are warranted to be free from defects in material and workmanship for I year from item purchased. Damage to frame from negligence won't be covered by this warranty.

#### **Bolts & nuts**

Bolts and nuts are warranted to be free from defects in material and workmanship for 1 year from