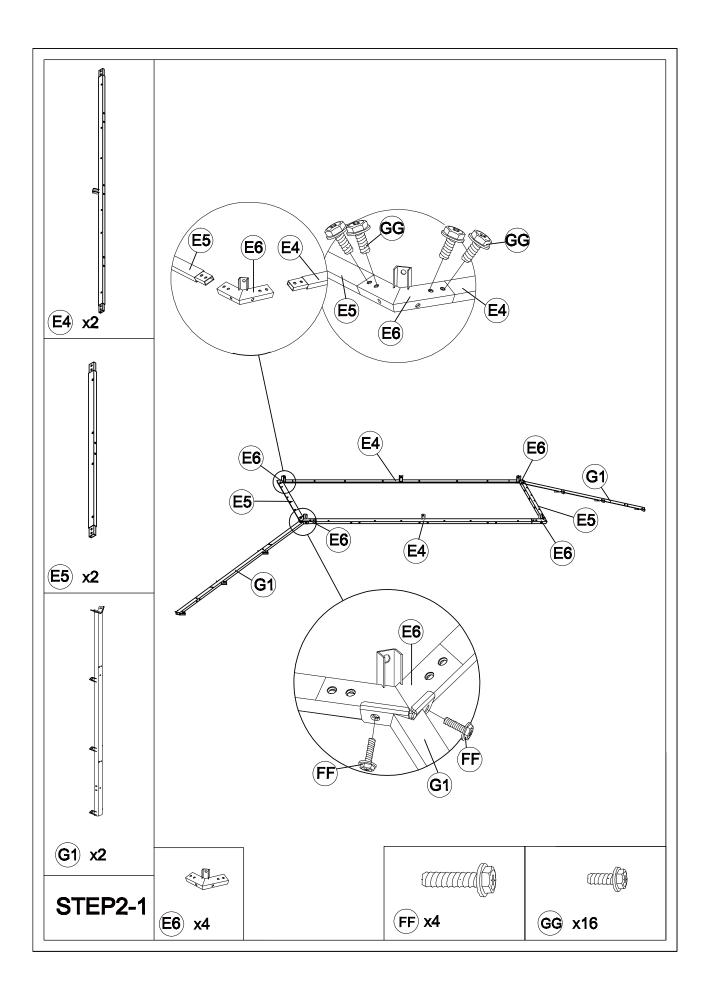

## Matters needing attention

Five or more people are required for assembly.

Do not fully tighten screws prior to complete assembly.