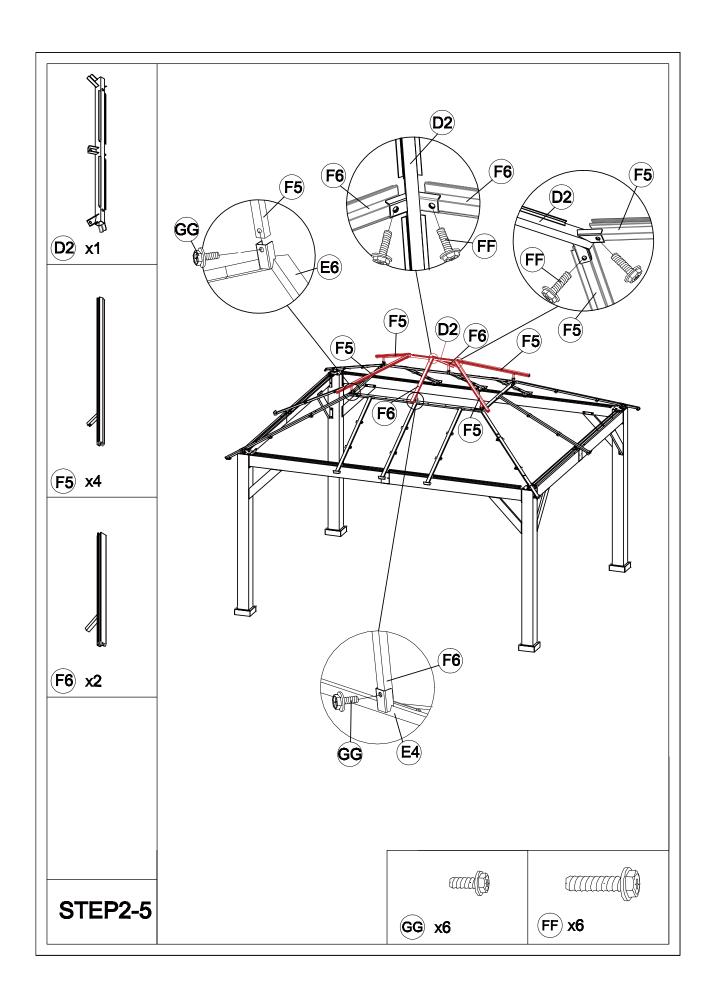

## Matters needing attention

Five or more people are required for assembly.

Do not fully tighten screws prior to complete assembly.