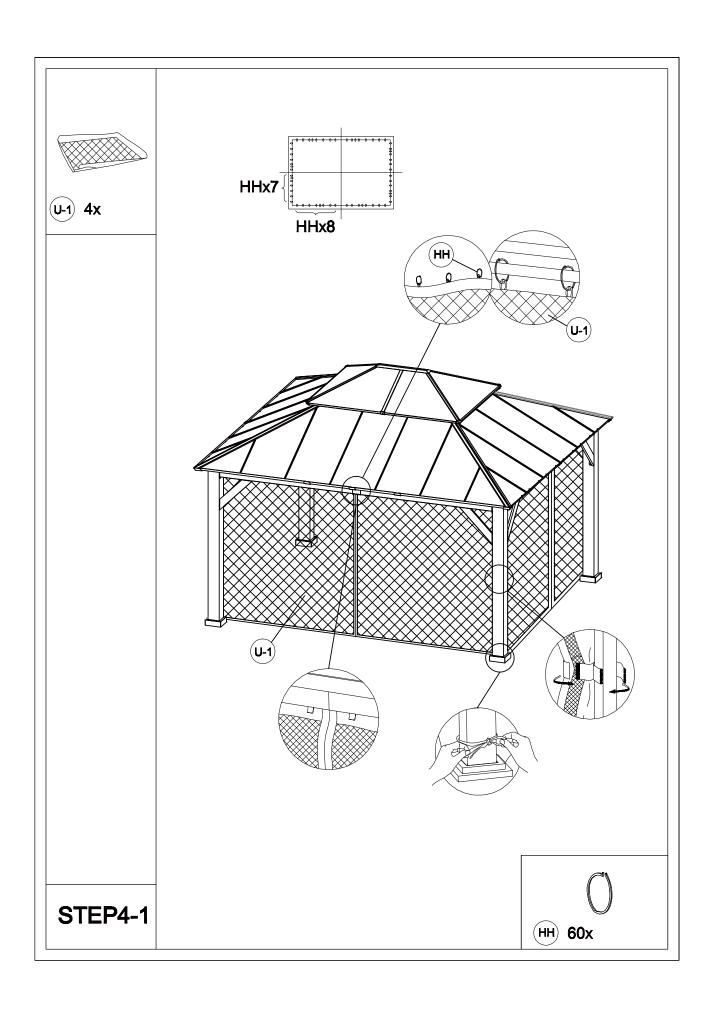

## Matters needing attention

Five or more people are required for assembly.

Do not fully tighten screws prior to complete assembly.