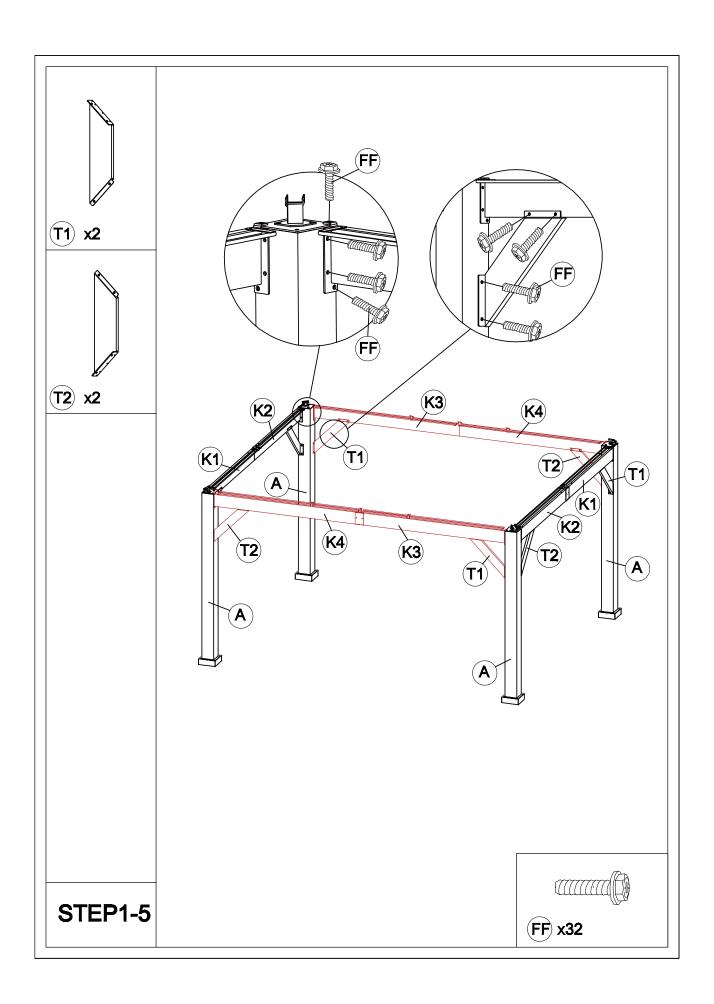

## Matters needing attention

Five or more people are required for assembly.

Do not fully tighten screws prior to complete assembly.