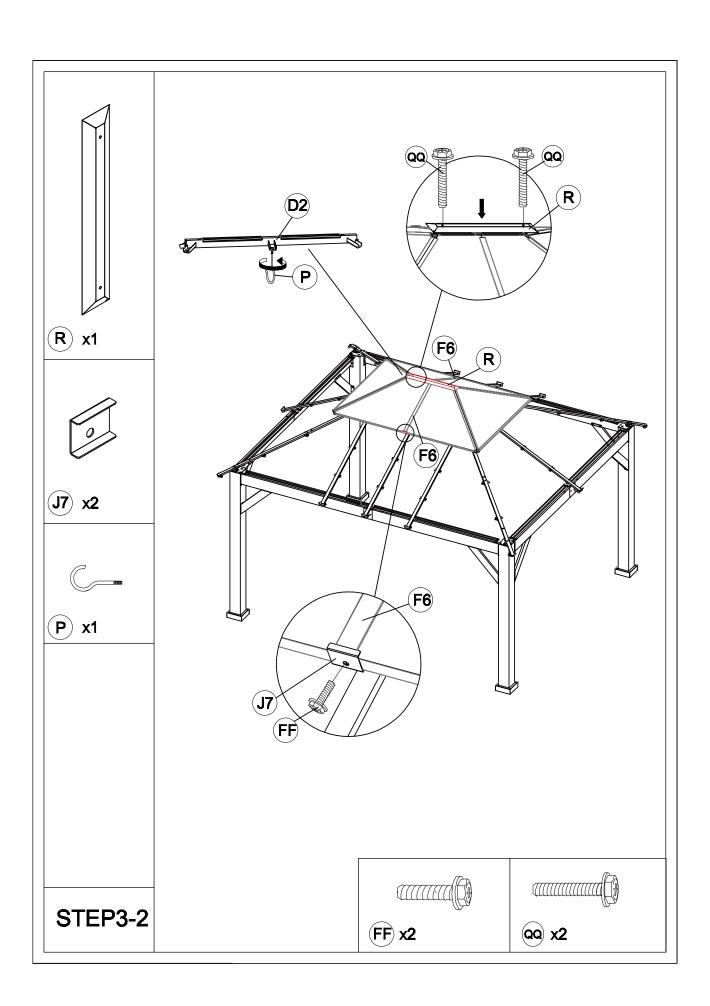

## Matters needing attention

Five or more people are required for assembly.

Do not fully tighten screws prior to complete assembly.