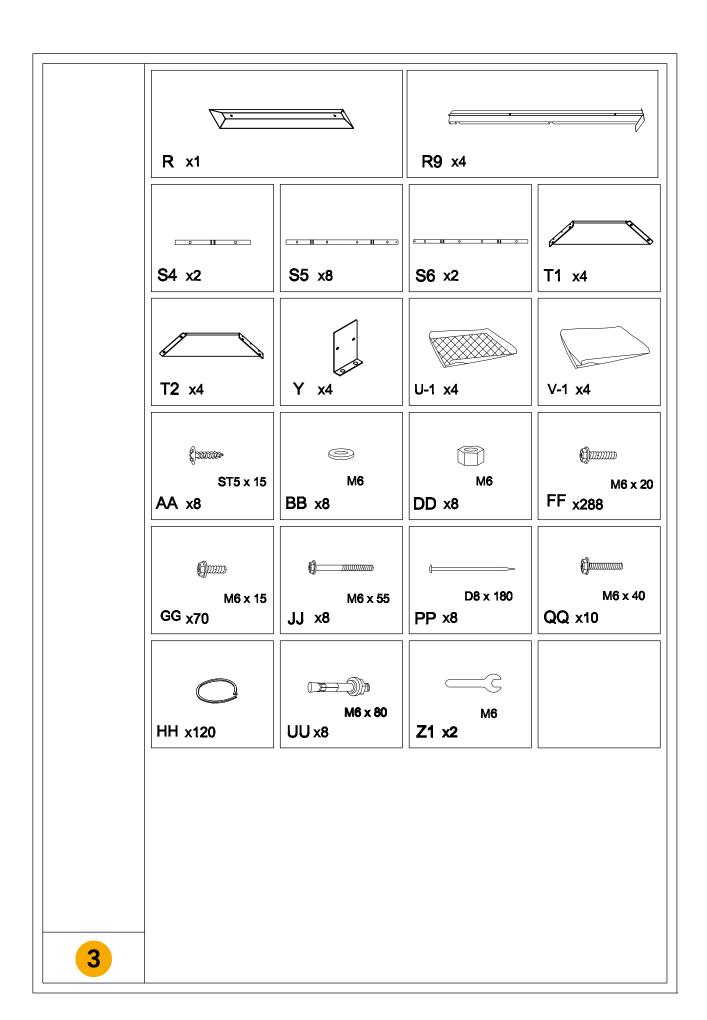

ease follow basic safety precautions to reduce the risk of hurt.
- It is essential to place the gazebo on level ground and not less than 6 feet from any obstruction such as fences, garages, the house, overhanging branches, laundry lines, or electrical wires.
- Lastly, be careful the parts are not swallowed by pets and kids.

### Pre-assembly

### **TOOLS THAT MAY BE REQUIRED (NOT included in the boxes)**

\*NOTE: Tools / equipment are not shown to actual size and scale











### **EQUIPMENT REQUIRED (NOT included in the boxes)**

\*NOTE: Equipment are not shown to actual size and scale









## Matters needing attention



Five or more people are required for assembly.



Do not fully tighten screws prior to complete assembly.



## Mounting Blueprint









### Checklist

















































































## Care and Cleaning

- Wash frame parts and fabric with mild soap and water, rinse thoroughly.
- Dry the frame completely and allow the fabric to drip dry.
- Do not use bleach, acid, or other solvents on the fabric or frame parts.
- Please inspect and tighten all bolts or fasteners on a regular basis to ensure the proper performance and safety of your gazebo.





### Warranty

#### **One Year Warranty**

#### **Frames**

Frames constructions are warranted to be free from defects in material and workmanship for I year from item purchased. Damage to frame from negligence won't be covered by this warranty.

#### **Bolts & nuts**

Bolts and nuts are warranted to be free from defects in material and workmanship for 1 ye