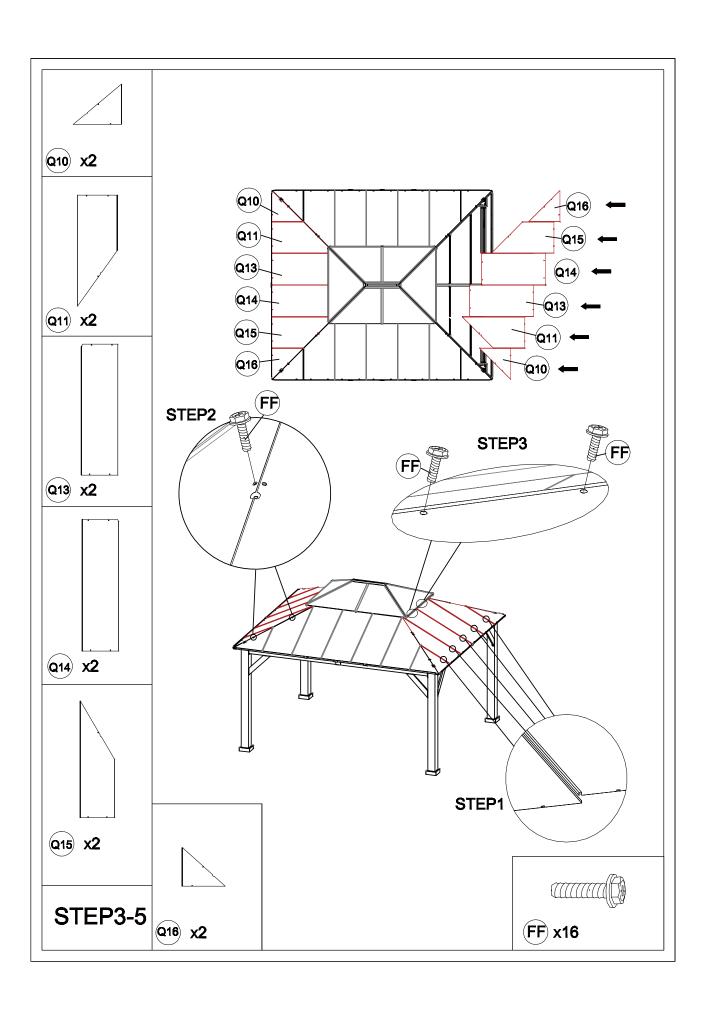

k of hurt.
- It is essential to place the gazebo on level ground and not less than 6 feet from any obstruction such as fences, garages, the house, overhanging branches, laundry lines, or electrical wires.
- Lastly, be careful the parts are not swallowed by pets and kids.

### Pre-assembly

### **TOOLS THAT MAY BE REQUIRED (NOT included in the boxes)**

\*NOTE: Tools / equipment are not shown to actual size and scale











### **EQUIPMENT REQUIRED (NOT included in the boxes)**

\*NOTE: Equipment are not shown to actual size and scale









## Matters needing attention



Five or more people are required for assembly.



Do not fully tighten screws prior to complete assembly.



## Mounting Blueprint









### Checklist

















































































## Care and Cleaning

- Wash frame parts and fabric with mild soap and water, rinse thoroughly.
- Dry the frame completely and allow the fabric to drip dry.
- Do not use bleach, acid, or other solvents on the fabric or frame parts.
- Please inspect and tighten all bolts or fasteners on a regular basis to ensure the proper performance and safety of your gazebo.





### Warranty

#### **One Year Warranty**

#### **Frames**

Frames constructions are warranted to be free from defects in material and workmanship for I year from item purchased. Damage to frame from negligence won't be covered by this warranty.

#### **Bolts & nuts**

Bolts and nuts are warranted to be free from defects in material and workmanship for 1 year from item purchased. Damage from exposure to chemic