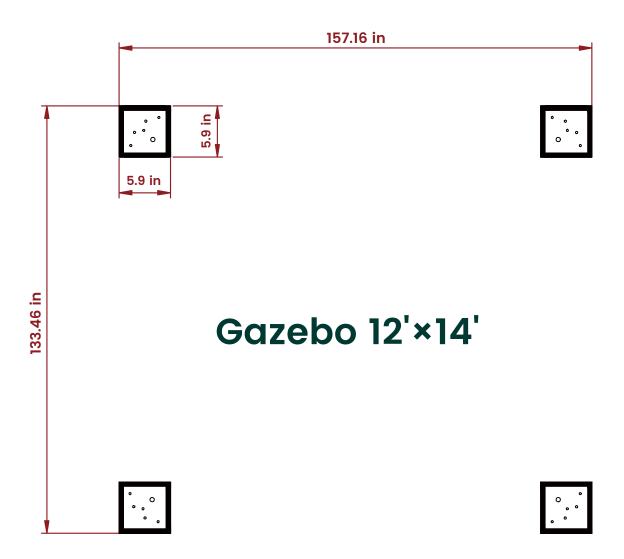

have sharp edges/corners. Please follow basic safety precautions to reduce the risk of hurt.
- It is essential to place the gazebo on level ground and not less than 6 feet from any obstruction such as fences, garages, the house, overhanging branches, laundry lines, or electrical wires.
- Lastly, be careful the parts are not swallowed by pets and kids.

### Pre-assembly

### **TOOLS THAT MAY BE REQUIRED (NOT included in the boxes)**

\*NOTE: Tools / equipment are not shown to actual size and scale











### **EQUIPMENT REQUIRED (NOT included in the boxes)**

\*NOTE: Equipment are not shown to actual size and scale









## Matters needing attention



Five or more people are required for assembly.



Do not fully tighten screws prior to complete assembly.



## Mounting Blueprint









### Checklist

















































































## Care and Cleaning

- Wash frame parts and fabric with mild soap and water, rinse thoroughly.
- Dry the frame completely and allow the fabric to drip dry.
- Do not use bleach, acid, or other solvents on the fabric or frame parts.
- Please inspect and tighten all bolts or fasteners on a regular basis to ensure the proper performance and safety of your gazebo.





### Warranty

#### **One Year Warranty**

#### **Frames**

Frames constructions are warranted to be free from defects in material and workmanship for I year from item purchased. Damage to frame from negligence won't be covered by this warranty.

#### **Bolts & nuts**

Bolts and nuts are warranted to be free from defects in mate