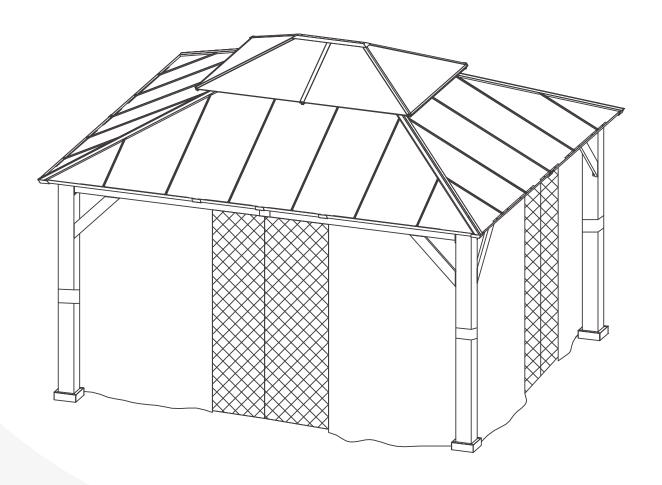

# 12'×14' Alps Hardtop Gazebo with Double Roof



Assembly Manual









Thank you for your purchase of Olilawn Gazebo and follow this assembly and operation guide.

To reduce personal injury and damage to your gazebo, please attach your gazebo curtain to the post when it is incoming over **20 mph** wind.

We recommend a **five-person team** for assembly and disassembly.

If you like our products, please follow more.





## Warnings and Cautions

- Please retain this instruction for future usage and read carefully before assembly.
- Make sure you have all the parts & hardware as the item list shows.
- 5 adults or more are recommended to install your gazebo.
- Do not discard any of the packaging until you have checked that you have all the parts and pack of fittings.
- Check all bolts for tightness before use, and periodically check a