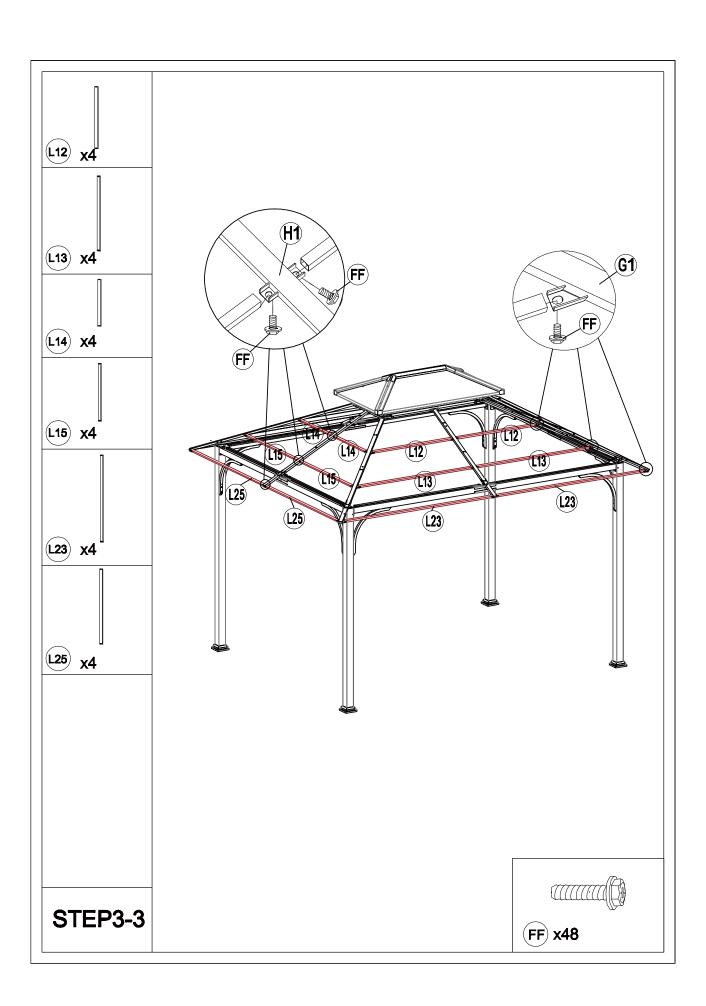

risk of hurt.
- It is essential to place the gazebo on level ground and not less than 6 feet from any obstruction such as fences, garages, the house, overhanging branches, laundry lines, or electrical wires.
- Lastly, be careful the parts are not swallowed by pets and kids.

### Pre-assembly

### **TOOLS THAT MAY BE REQUIRED (NOT included in the boxes)**

\*NOTE: Tools / equipment are not shown to actual size and scale











### **EQUIPMENT REQUIRED (NOT included in the boxes)**

\*NOTE: Equipment are not shown to actual size and scale









## Matters needing attention



Five or more people are required for assembly.



Do not fully tighten screws prior to complete assembly.



## Mounting Blueprint









### Checklist























































































## Care and Cleaning

- Wash frame parts and fabric with mild soap and water, rinse thoroughly.
- Dry the frame completely and allow the fabric to drip dry.
- Do not use bleach, acid, or other solvents on the fabric or frame parts.
- Please inspect and tighten all bolts or fasteners on a regular basis to ensure the proper performance and safety of your gazebo.





### Warranty

#### **One Year Warranty**

#### **Frames**

Frames constructions are warranted to be free from defects in material and workmanship for I year from item purchased. Damage to frame from negligence won't be covered by this warranty.

#### **Bolts & nuts**

Bolts and nuts are warranted to be free from defects in material and workmanship for 1 year from item purchased. Damage from exposure