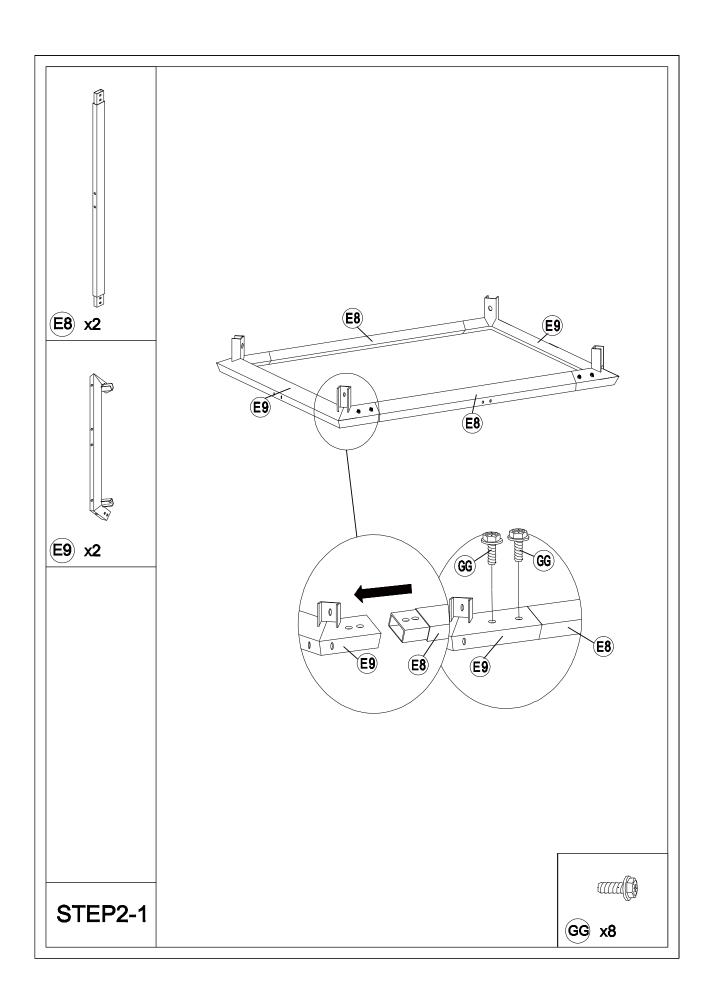

recautions to reduce the risk of hurt.
- It is essential to place the gazebo on level ground and not less than 6 feet from any obstruction such as fences, garages, the house, overhanging branches, laundry lines, or electrical wires.
- Lastly, be careful the parts are not swallowed by pets and kids.

### Pre-assembly

### **TOOLS THAT MAY BE REQUIRED (NOT included in the boxes)**

\*NOTE: Tools / equipment are not shown to actual size and scale











### **EQUIPMENT REQUIRED (NOT included in the boxes)**

\*NOTE: Equipment are not shown to actual size and scale









## Matters needing attention



Five or more people are required for assembly.



Do not fully tighten screws prior to complete assembly.



## Mounting Blueprint









### Checklist























































































## Care and Cleaning

- Wash frame parts and fabric with mild soap and water, rinse thoroughly.
- Dry the frame completely and allow the fabric to drip dry.
- Do not use bleach, acid, or other solvents on the fabric or frame parts.
- Please inspect and tighten all bolts or fasteners on a regular basis to ensure the proper performance and safety of your gazebo.





### Warranty

#### **One Year Warranty**

#### **Frames**

Frames constructions are warranted to be free from defects in material and workmanship for I year from item purchased. Damage to frame from negligence won't be covered by this warranty.

#### **Bolts & nuts**

Bolts and nuts are warranted to be free from defects in material and workmanship for 1 year from item purchas