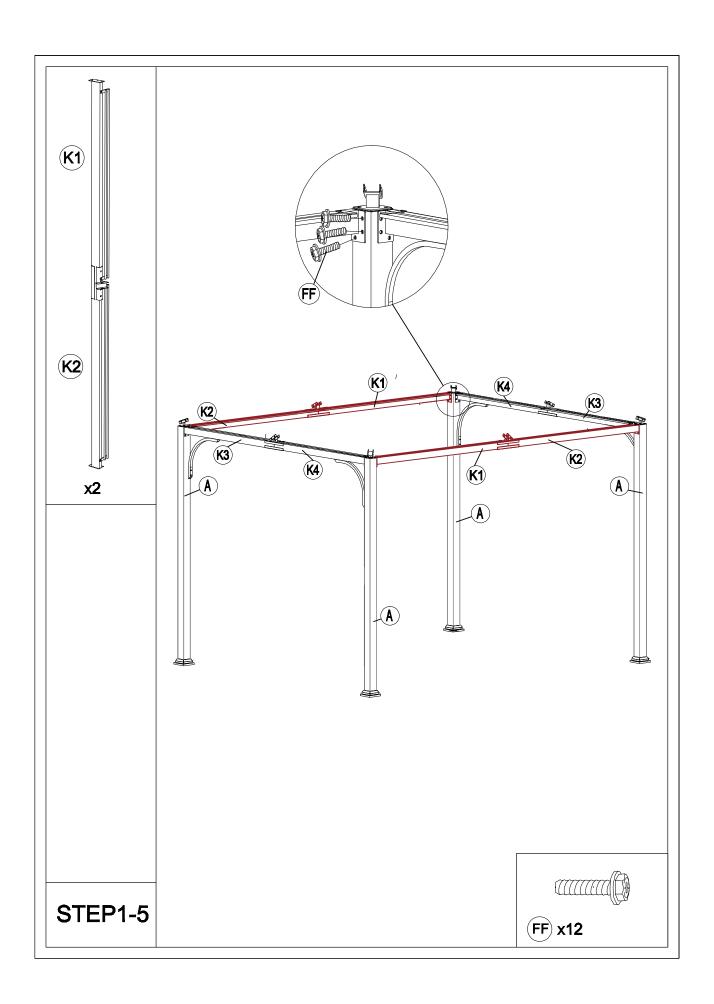

safety precautions to reduce the risk of hurt.
- It is essential to place the gazebo on level ground and not less than 6 feet from any obstruction such as fences, garages, the house, overhanging branches, laundry lines, or electrical wires.
- Lastly, be careful the parts are not swallowed by pets and kids.

### Pre-assembly

### **TOOLS THAT MAY BE REQUIRED (NOT included in the boxes)**

\*NOTE: Tools / equipment are not shown to actual size and scale











### **EQUIPMENT REQUIRED (NOT included in the boxes)**

\*NOTE: Equipment are not shown to actual size and scale









## Matters needing attention



Five or more people are required for assembly.



Do not fully tighten screws prior to complete assembly.



## Mounting Blueprint









### Checklist























































































## Care and Cleaning

- Wash frame parts and fabric with mild soap and water, rinse thoroughly.
- Dry the frame completely and allow the fabric to drip dry.
- Do not use bleach, acid, or other solvents on the fabric or frame parts.
- Please inspect and tighten all bolts or fasteners on a regular basis to ensure the proper performance and safety of your gazebo.





### Warranty

#### **One Year Warranty**

#### **Frames**

Frames constructions are warranted to be free from defects in material and workmanship for I year from item purchased. Damage to frame from negligence won't be covered by this warranty.

#### **Bolts & nuts**

Bolts and nuts are warranted to be free from defects in material and workmanship for 1 year from item