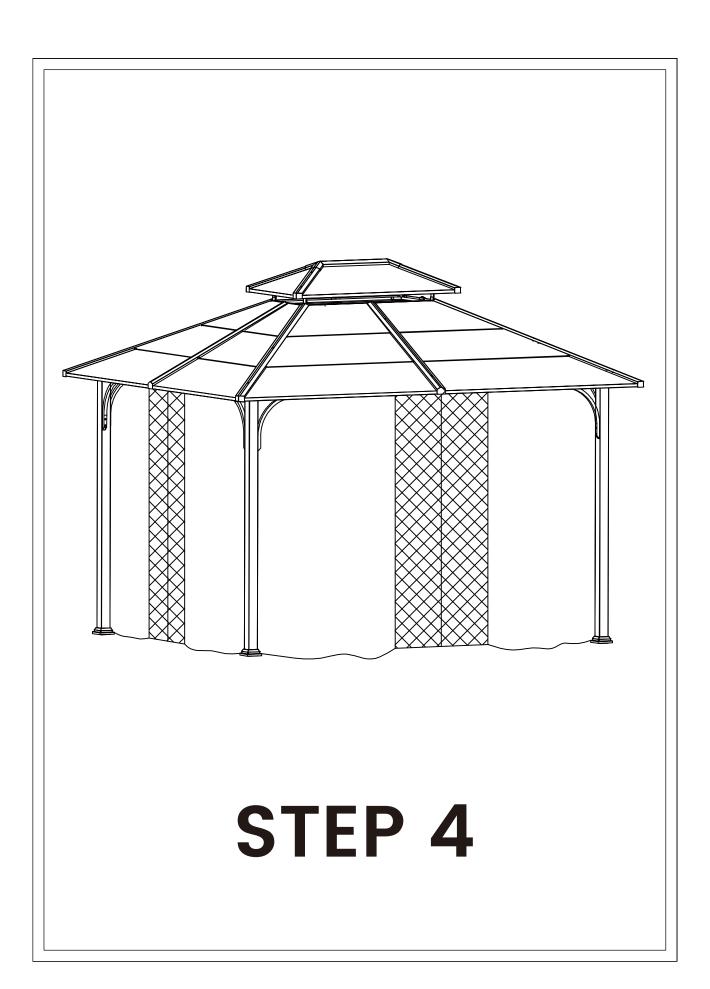

## Matters needing attention

Five or more people are required for assembly.

Do not fully tighten screws prior to complete assembly.