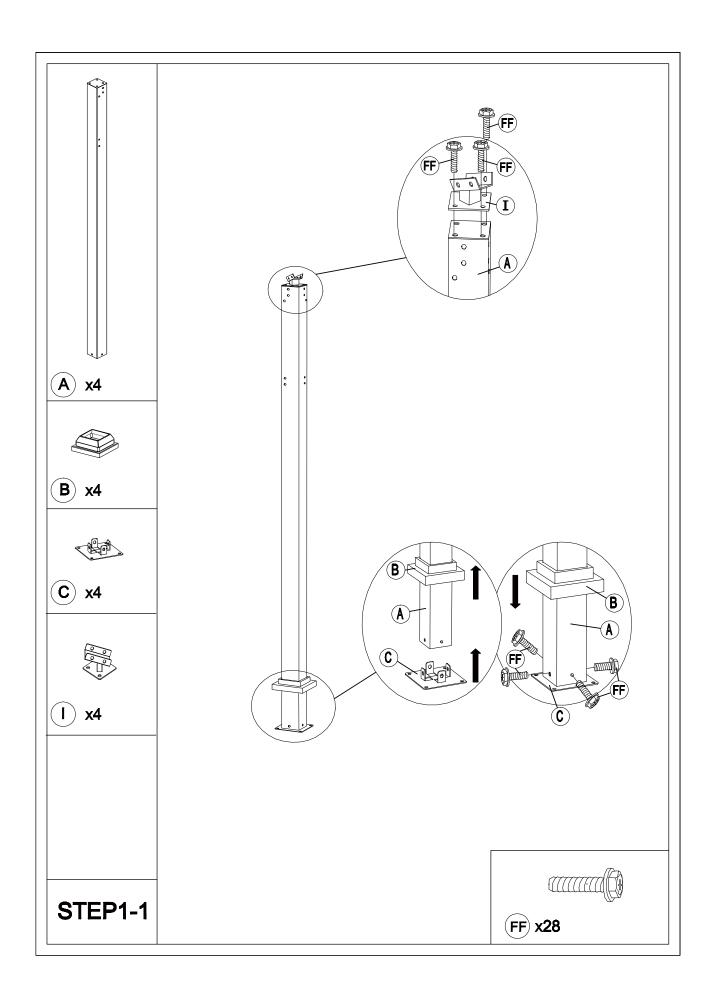

### Pre-assembly

## Matters needing attention

Five or more people are required for assembly.

Do not fully tighten screws prior to complete assembly.