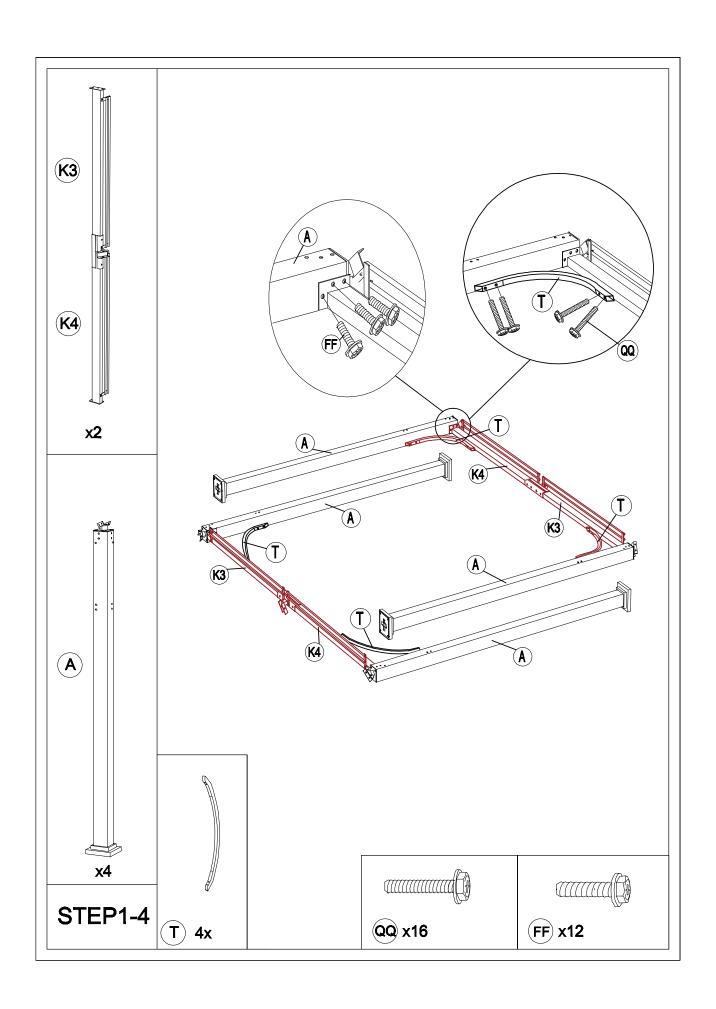

### Pre-assembly

## Matters needing attention

Five or more people are required for assembly.

Do not fully tighten screws prior to complete assembly.