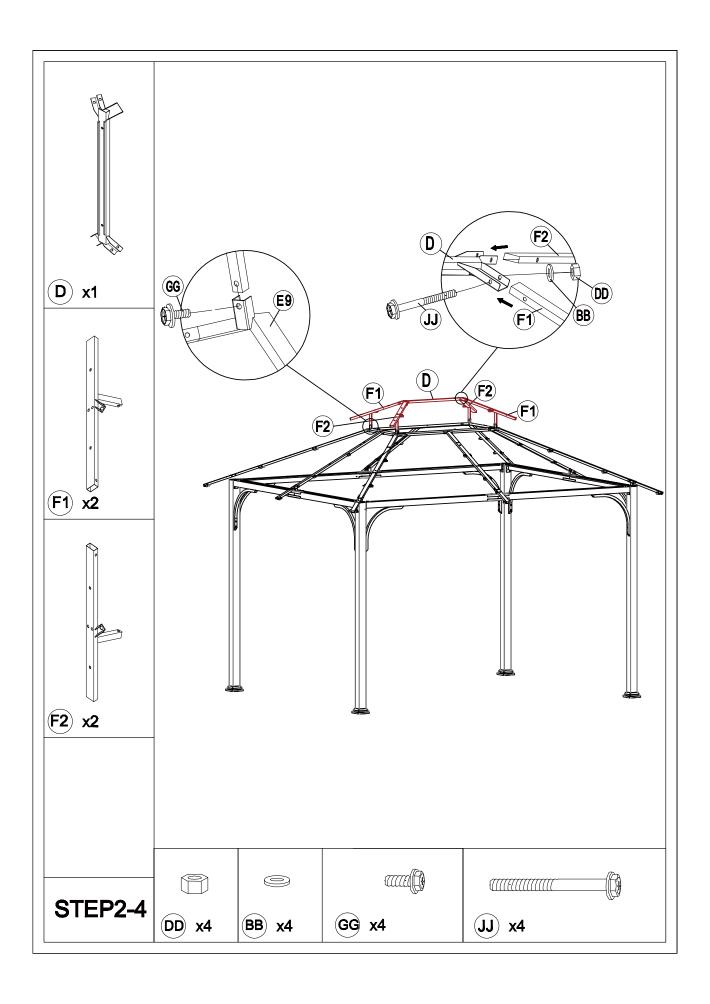

to reduce the risk of hurt.
- It is essential to place the gazebo on level ground and not less than 6 feet from any obstruction such as fences, garages, the house, overhanging branches, laundry lines, or electrical wires.
- Lastly, be careful the parts are not swallowed by pets and kids.

### Pre-assembly

### **TOOLS THAT MAY BE REQUIRED (NOT included in the boxes)**

\*NOTE: Tools / equipment are not shown to actual size and scale











### **EQUIPMENT REQUIRED (NOT included in the boxes)**

\*NOTE: Equipment are not shown to actual size and scale









## Matters needing attention



Five or more people are required for assembly.



Do not fully tighten screws prior to complete assembly.



## Mounting Blueprint









### Checklist























































































## Care and Cleaning

- Wash frame parts and fabric with mild soap and water, rinse thoroughly.
- Dry the frame completely and allow the fabric to drip dry.
- Do not use bleach, acid, or other solvents on the fabric or frame parts.
- Please inspect and tighten all bolts or fasteners on a regular basis to ensure the proper performance and safety of your gazebo.





### Warranty

#### **One Year Warranty**

#### **Frames**

Frames constructions are warranted to be free from defects in material and workmanship for I year from item purchased. Damage to frame from negligence won't be covered by this warranty.

#### **Bolts & nuts**

Bolts and nuts are warranted to be free from defects in material and workmanship for 1 year from item purchased. Damage