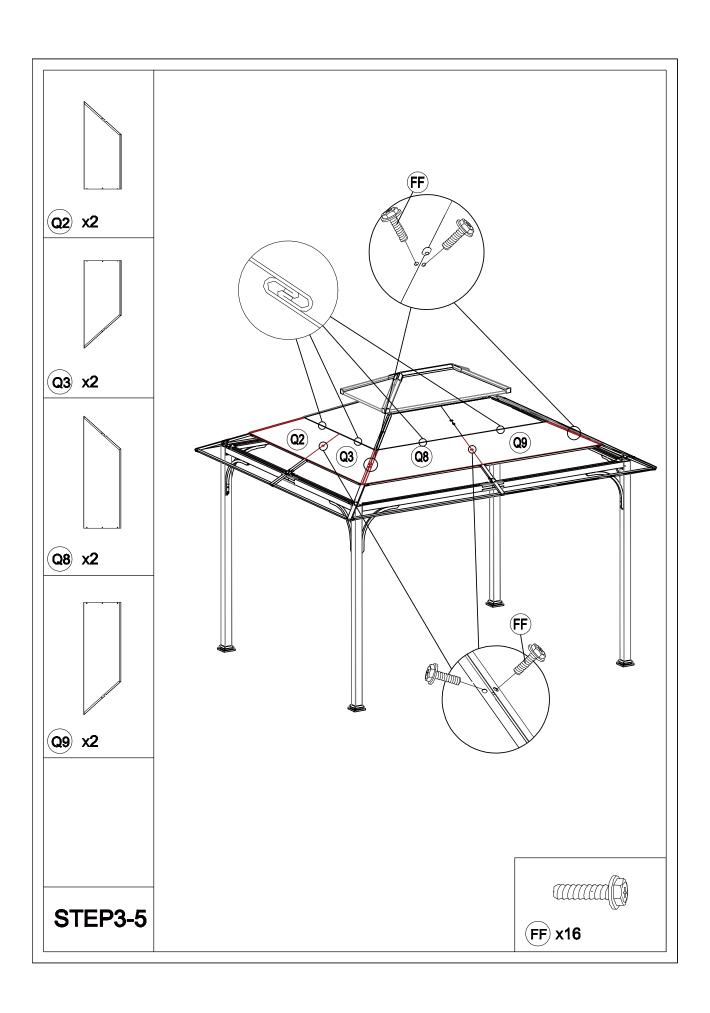

of hurt.
- It is essential to place the gazebo on level ground and not less than 6 feet from any obstruction such as fences, garages, the house, overhanging branches, laundry lines, or electrical wires.
- Lastly, be careful the parts are not swallowed by pets and kids.

### Pre-assembly

### **TOOLS THAT MAY BE REQUIRED (NOT included in the boxes)**

\*NOTE: Tools / equipment are not shown to actual size and scale











### **EQUIPMENT REQUIRED (NOT included in the boxes)**

\*NOTE: Equipment are not shown to actual size and scale









## Matters needing attention



Five or more people are required for assembly.



Do not fully tighten screws prior to complete assembly.



## Mounting Blueprint









### Checklist























































































## Care and Cleaning

- Wash frame parts and fabric with mild soap and water, rinse thoroughly.
- Dry the frame completely and allow the fabric to drip dry.
- Do not use bleach, acid, or other solvents on the fabric or frame parts.
- Please inspect and tighten all bolts or fasteners on a regular basis to ensure the proper performance and safety of your gazebo.





### Warranty

#### **One Year Warranty**

#### **Frames**

Frames constructions are warranted to be free from defects in material and workmanship for I year from item purchased. Damage to frame from negligence won't be covered by this warranty.

#### **Bolts & nuts**

Bolts and nuts are warranted to be free from defects in material and workmanship for 1 year from item purchased. Damage from exposure to ch