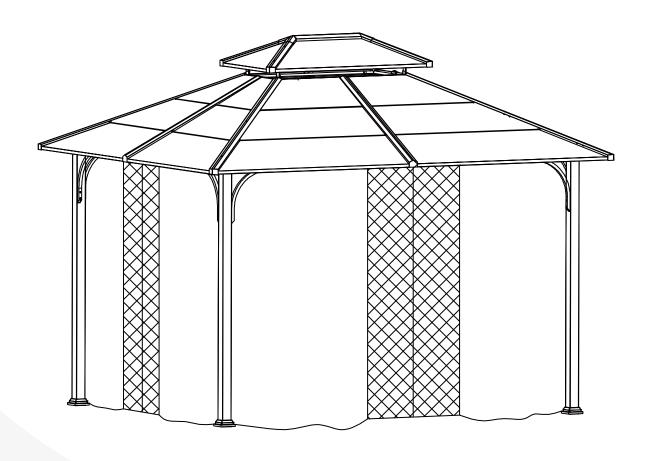

# 10'×12' Andes Hardtop Gazebo with Double Roof



Assembly Manual





Thank you for your purchase of Olilawn Gazebo and follow this assembly and operation guide.

To reduce personal injury and damage to your gazebo, please attach your gazebo curtain to the post when it is incoming over **20 mph** wind.

We recommend a **five-person team** for assembly and disassembly.

If you like our products, please follow more.





## Warnings and Cautions

- Please retain this instruction for future usage and read carefully before assembly.
- Make sure you have all the parts & hardware as the item list shows.
- 5 adults or more are recommended to install your gazebo.
- Do not discard any of the packaging until you have checked that you have all the parts and pack of fittings.
- Check all bolts for tightness before use, and periodically check and t