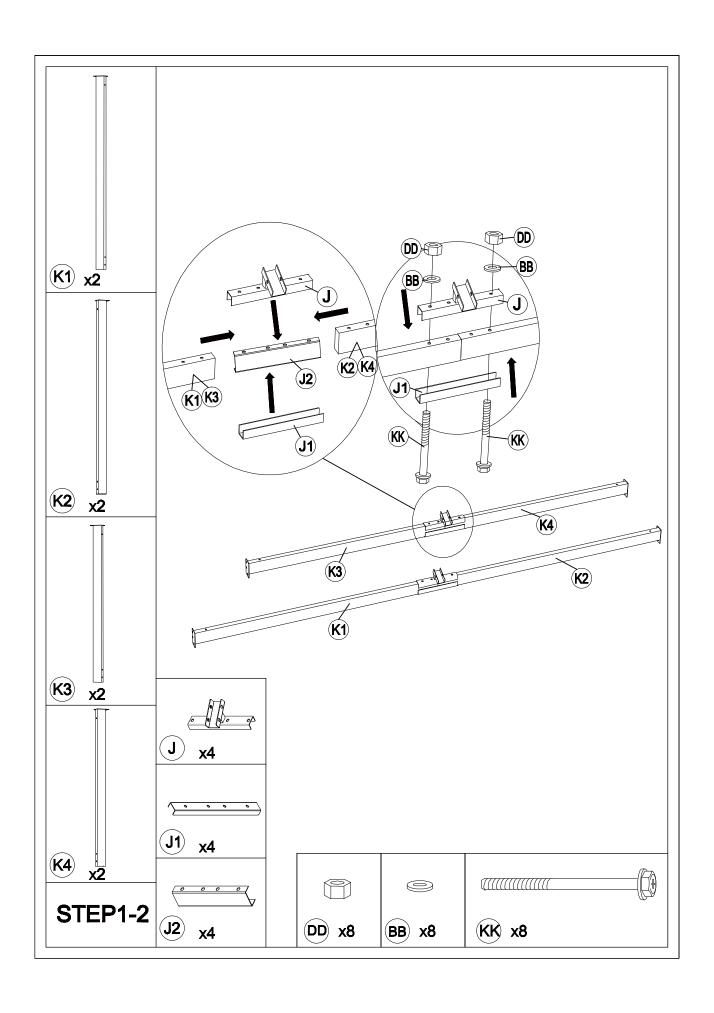

### Pre-assembly

## Matters needing attention

Five or more people are required for assembly.

Do not fully tighten screws prior to complete assembly.