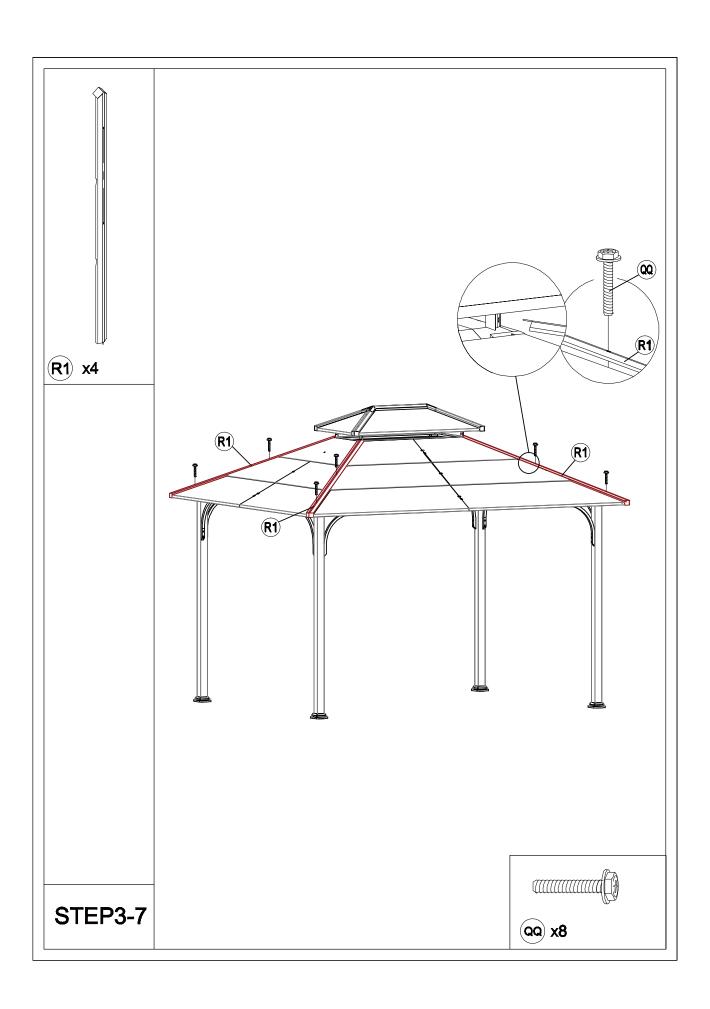

t.
- It is essential to place the gazebo on level ground and not less than 6 feet from any obstruction such as fences, garages, the house, overhanging branches, laundry lines, or electrical wires.
- Lastly, be careful the parts are not swallowed by pets and kids.

### Pre-assembly

### **TOOLS THAT MAY BE REQUIRED (NOT included in the boxes)**

\*NOTE: Tools / equipment are not shown to actual size and scale











### **EQUIPMENT REQUIRED (NOT included in the boxes)**

\*NOTE: Equipment are not shown to actual size and scale









## Matters needing attention



Five or more people are required for assembly.



Do not fully tighten screws prior to complete assembly.



## Mounting Blueprint









### Checklist























































































## Care and Cleaning

- Wash frame parts and fabric with mild soap and water, rinse thoroughly.
- Dry the frame completely and allow the fabric to drip dry.
- Do not use bleach, acid, or other solvents on the fabric or frame parts.
- Please inspect and tighten all bolts or fasteners on a regular basis to ensure the proper performance and safety of your gazebo.





### Warranty

#### **One Year Warranty**

#### **Frames**

Frames constructions are warranted to be free from defects in material and workmanship for I year from item purchased. Damage to frame from negligence won't be covered by this warranty.

#### **Bolts & nuts**

Bolts and nuts are warranted to be free from defects in material and workmanship for 1 year from item purchased. Damage from exposure to chemical