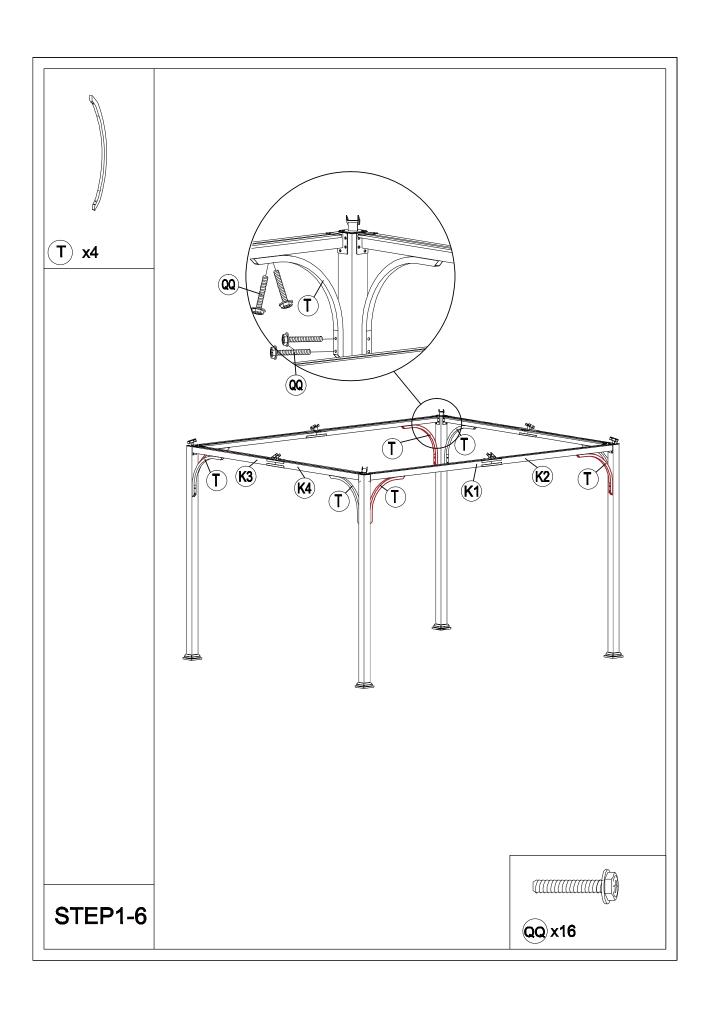

fety precautions to reduce the risk of hurt.
- It is essential to place the gazebo on level ground and not less than 6 feet from any obstruction such as fences, garages, the house, overhanging branches, laundry lines, or electrical wires.
- Lastly, be careful the parts are not swallowed by pets and kids.

### Pre-assembly

### **TOOLS THAT MAY BE REQUIRED (NOT included in the boxes)**

\*NOTE: Tools / equipment are not shown to actual size and scale











### **EQUIPMENT REQUIRED (NOT included in the boxes)**

\*NOTE: Equipment are not shown to actual size and scale









## Matters needing attention



Five or more people are required for assembly.



Do not fully tighten screws prior to complete assembly.



## Mounting Blueprint









### Checklist























































































## Care and Cleaning

- Wash frame parts and fabric with mild soap and water, rinse thoroughly.
- Dry the frame completely and allow the fabric to drip dry.
- Do not use bleach, acid, or other solvents on the fabric or frame parts.
- Please inspect and tighten all bolts or fasteners on a regular basis to ensure the proper performance and safety of your gazebo.





### Warranty

#### **One Year Warranty**

#### **Frames**

Frames constructions are warranted to be free from defects in material and workmanship for I year from item purchased. Damage to frame from negligence won't be covered by this warranty.

#### **Bolts & nuts**

Bolts and nuts are warranted to be free from defects in material and workmanship for 1 year from item p