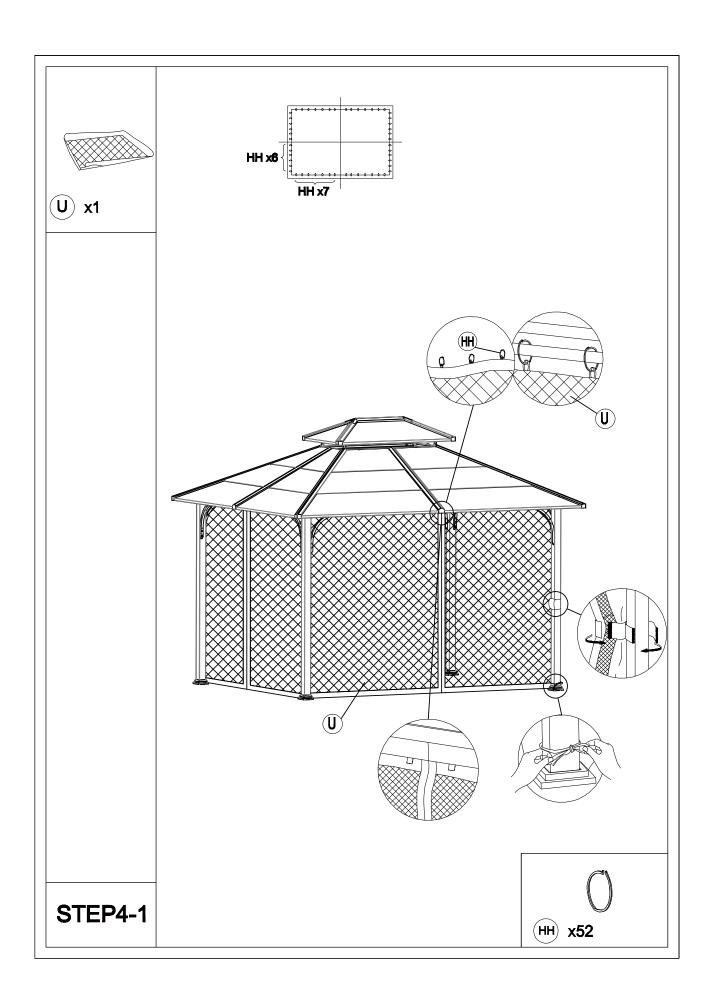

## Matters needing attention

Five or more people are required for assembly.

Do not fully tighten screws prior to complete assembly.