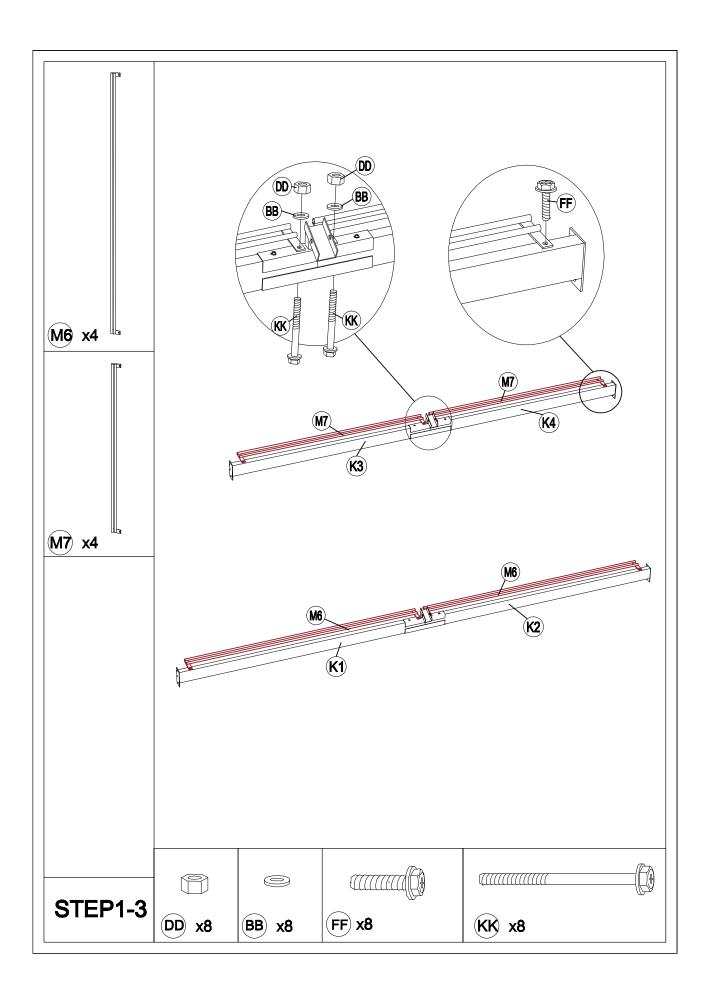

### Pre-assembly

## Matters needing attention

Five or more people are required for assembly.

Do not fully tighten screws prior to complete assembly.