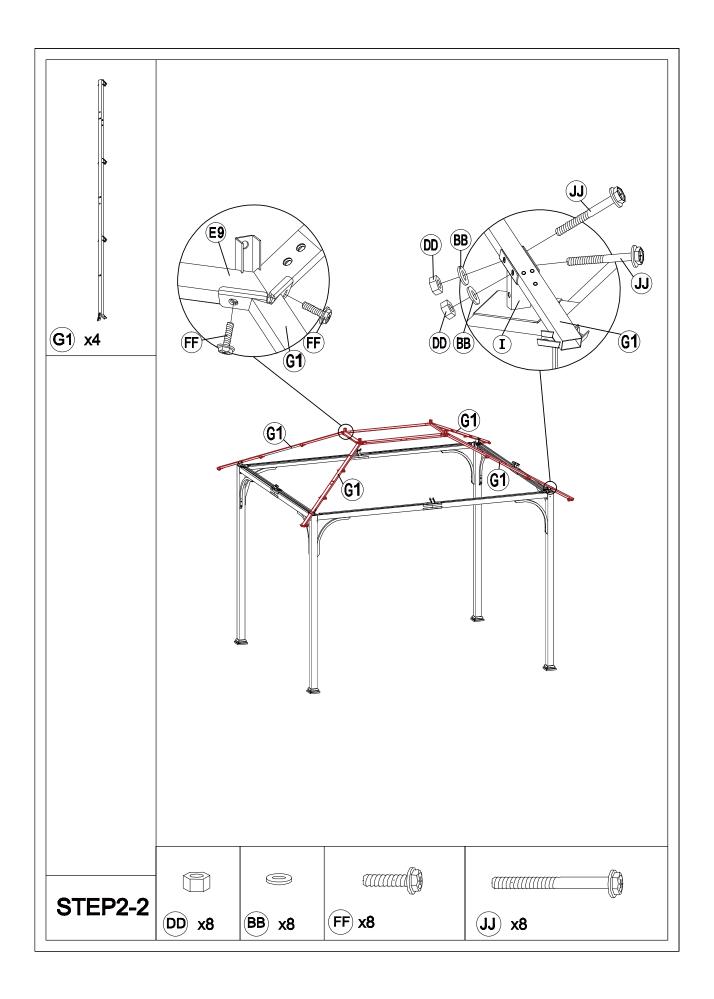

utions to reduce the risk of hurt.
- It is essential to place the gazebo on level ground and not less than 6 feet from any obstruction such as fences, garages, the house, overhanging branches, laundry lines, or electrical wires.
- Lastly, be careful the parts are not swallowed by pets and kids.

### Pre-assembly

### **TOOLS THAT MAY BE REQUIRED (NOT included in the boxes)**

\*NOTE: Tools / equipment are not shown to actual size and scale











### **EQUIPMENT REQUIRED (NOT included in the boxes)**

\*NOTE: Equipment are not shown to actual size and scale









## Matters needing attention



Five or more people are required for assembly.



Do not fully tighten screws prior to complete assembly.



## Mounting Blueprint









### Checklist























































































## Care and Cleaning

- Wash frame parts and fabric with mild soap and water, rinse thoroughly.
- Dry the frame completely and allow the fabric to drip dry.
- Do not use bleach, acid, or other solvents on the fabric or frame parts.
- Please inspect and tighten all bolts or fasteners on a regular basis to ensure the proper performance and safety of your gazebo.





### Warranty

#### **One Year Warranty**

#### **Frames**

Frames constructions are warranted to be free from defects in material and workmanship for I year from item purchased. Damage to frame from negligence won't be covered by this warranty.

#### **Bolts & nuts**

Bolts and nuts are warranted to be free from defects in material and workmanship for 1 year from item purchased.