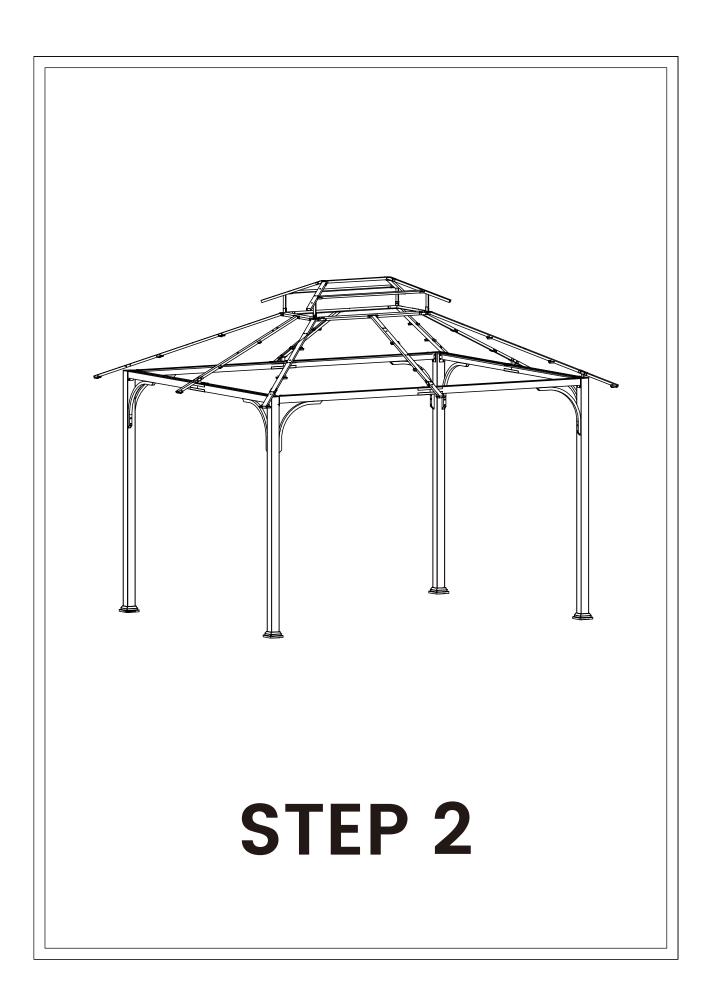

precautions to reduce the risk of hurt.
- It is essential to place the gazebo on level ground and not less than 6 feet from any obstruction such as fences, garages, the house, overhanging branches, laundry lines, or electrical wires.
- Lastly, be careful the parts are not swallowed by pets and kids.

### Pre-assembly

### **TOOLS THAT MAY BE REQUIRED (NOT included in the boxes)**

\*NOTE: Tools / equipment are not shown to actual size and scale











### **EQUIPMENT REQUIRED (NOT included in the boxes)**

\*NOTE: Equipment are not shown to actual size and scale









## Matters needing attention



Five or more people are required for assembly.



Do not fully tighten screws prior to complete assembly.



## Mounting Blueprint









### Checklist























































































## Care and Cleaning

- Wash frame parts and fabric with mild soap and water, rinse thoroughly.
- Dry the frame completely and allow the fabric to drip dry.
- Do not use bleach, acid, or other solvents on the fabric or frame parts.
- Please inspect and tighten all bolts or fasteners on a regular basis to ensure the proper performance and safety of your gazebo.





### Warranty

#### **One Year Warranty**

#### **Frames**

Frames constructions are warranted to be free from defects in material and workmanship for I year from item purchased. Damage to frame from negligence won't be covered by this warranty.

#### **Bolts & nuts**

Bolts and nuts are warranted to be free from defects in material and workmanship for 1 year from item purch