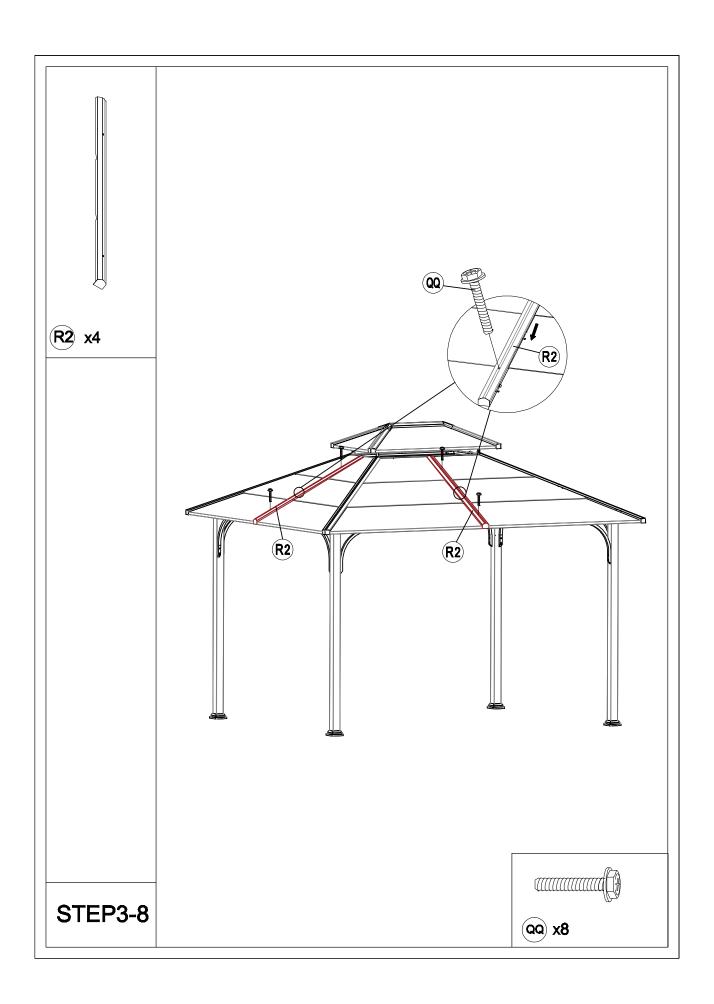

## Matters needing attention

Five or more people are required for assembly.

Do not fully tighten screws prior to complete assembly.