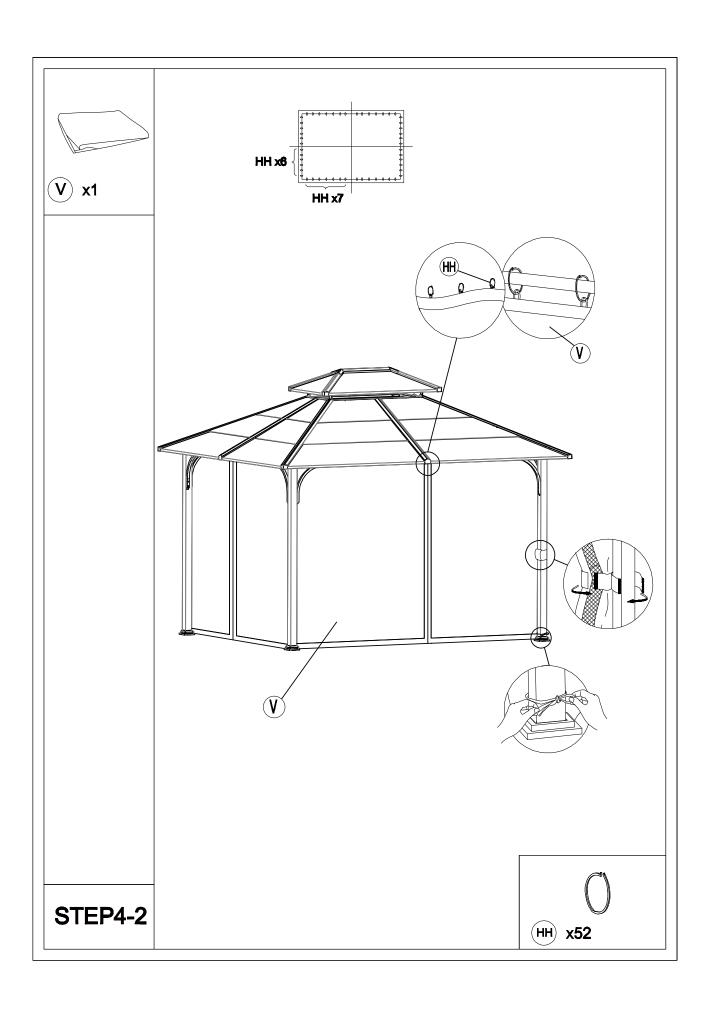

## Matters needing attention

Five or more people are required for assembly.

Do not fully tighten screws prior to complete assembly.