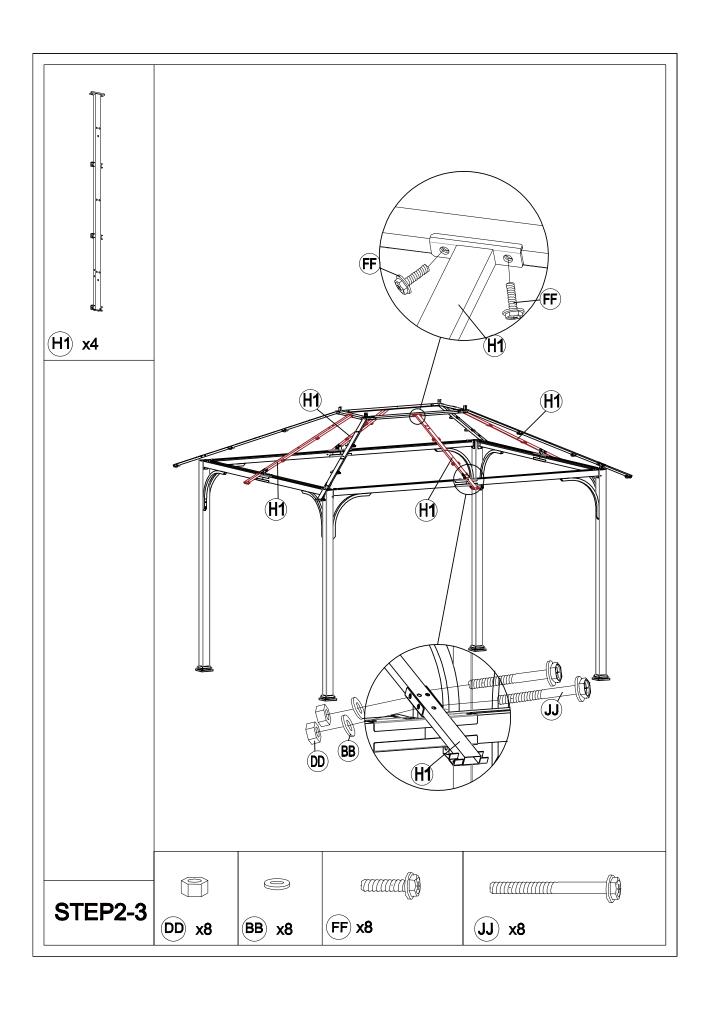

ions to reduce the risk of hurt.
- It is essential to place the gazebo on level ground and not less than 6 feet from any obstruction such as fences, garages, the house, overhanging branches, laundry lines, or electrical wires.
- Lastly, be careful the parts are not swallowed by pets and kids.

### Pre-assembly

### **TOOLS THAT MAY BE REQUIRED (NOT included in the boxes)**

\*NOTE: Tools / equipment are not shown to actual size and scale











### **EQUIPMENT REQUIRED (NOT included in the boxes)**

\*NOTE: Equipment are not shown to actual size and scale









## Matters needing attention



Five or more people are required for assembly.



Do not fully tighten screws prior to complete assembly.



## Mounting Blueprint









### Checklist























































































## Care and Cleaning

- Wash frame parts and fabric with mild soap and water, rinse thoroughly.
- Dry the frame completely and allow the fabric to drip dry.
- Do not use bleach, acid, or other solvents on the fabric or frame parts.
- Please inspect and tighten all bolts or fasteners on a regular basis to ensure the proper performance and safety of your gazebo.





### Warranty

#### **One Year Warranty**

#### **Frames**

Frames constructions are warranted to be free from defects in material and workmanship for I year from item purchased. Damage to frame from negligence won't be covered by this warranty.

#### **Bolts & nuts**

Bolts and nuts are warranted to be free from defects in material and workmanship for 1 year from item purchased. Da