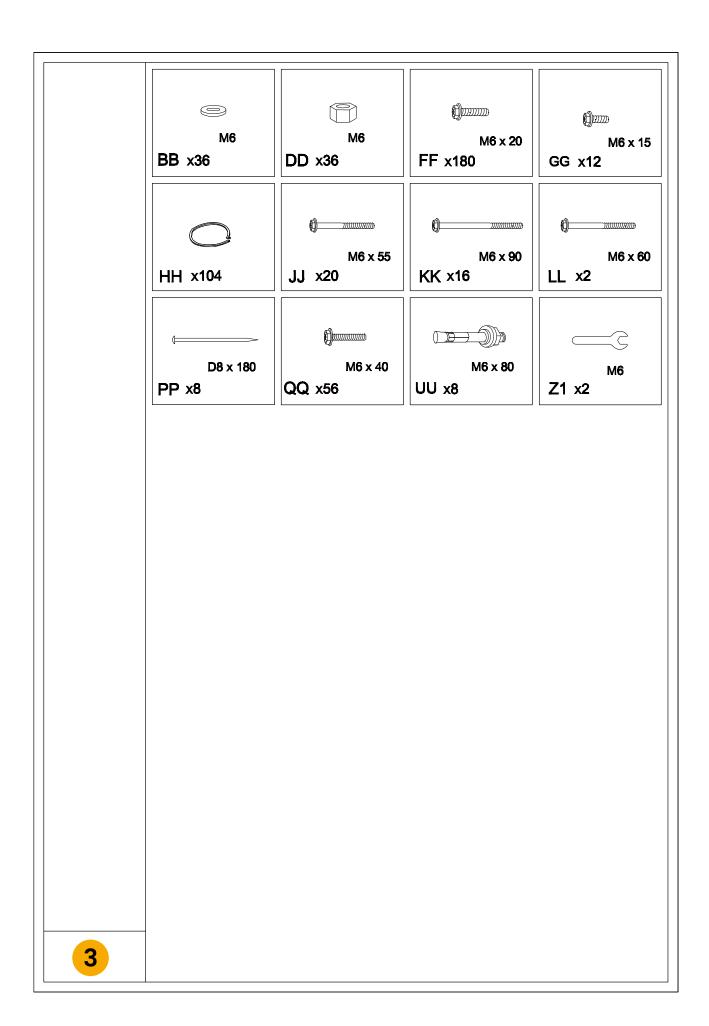

ease follow basic safety precautions to reduce the risk of hurt.
- It is essential to place the gazebo on level ground and not less than 6 feet from any obstruction such as fences, garages, the house, overhanging branches, laundry lines, or electrical wires.
- Lastly, be careful the parts are not swallowed by pets and kids.

### Pre-assembly

### **TOOLS THAT MAY BE REQUIRED (NOT included in the boxes)**

\*NOTE: Tools / equipment are not shown to actual size and scale











### **EQUIPMENT REQUIRED (NOT included in the boxes)**

\*NOTE: Equipment are not shown to actual size and scale









## Matters needing attention



Five or more people are required for assembly.



Do not fully tighten screws prior to complete assembly.



## Mounting Blueprint









### Checklist























































































## Care and Cleaning

- Wash frame parts and fabric with mild soap and water, rinse thoroughly.
- Dry the frame completely and allow the fabric to drip dry.
- Do not use bleach, acid, or other solvents on the fabric or frame parts.
- Please inspect and tighten all bolts or fasteners on a regular basis to ensure the proper performance and safety of your gazebo.





### Warranty

#### **One Year Warranty**

#### **Frames**

Frames constructions are warranted to be free from defects in material and workmanship for I year from item purchased. Damage to frame from negligence won't be covered by this warranty.

#### **Bolts & nuts**

Bolts and nuts are warranted to be free from defects in material and workmanship fo