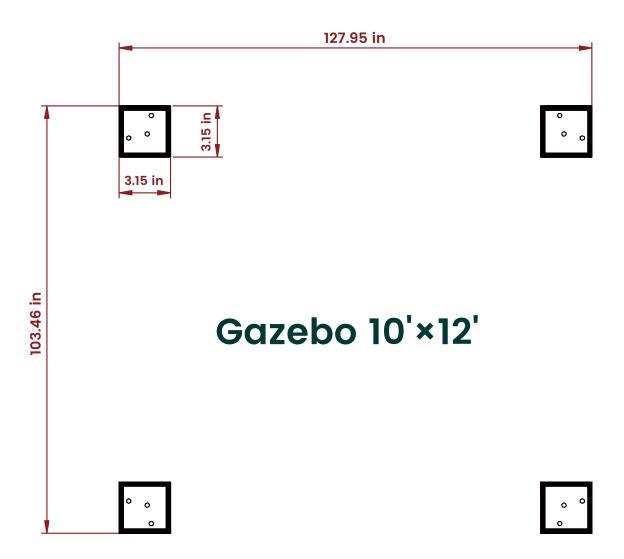

have sharp edges/corners. Please follow basic safety precautions to reduce the risk of hurt.
- It is essential to place the gazebo on level ground and not less than 6 feet from any obstruction such as fences, garages, the house, overhanging branches, laundry lines, or electrical wires.
- Lastly, be careful the parts are not swallowed by pets and kids.

### Pre-assembly

### **TOOLS THAT MAY BE REQUIRED (NOT included in the boxes)**

\*NOTE: Tools / equipment are not shown to actual size and scale











### **EQUIPMENT REQUIRED (NOT included in the boxes)**

\*NOTE: Equipment are not shown to actual size and scale









## Matters needing attention



Five or more people are required for assembly.



Do not fully tighten screws prior to complete assembly.



## Mounting Blueprint









### Checklist























































































## Care and Cleaning

- Wash frame parts and fabric with mild soap and water, rinse thoroughly.
- Dry the frame completely and allow the fabric to drip dry.
- Do not use bleach, acid, or other solvents on the fabric or frame parts.
- Please inspect and tighten all bolts or fasteners on a regular basis to ensure the proper performance and safety of your gazebo.





### Warranty

#### **One Year Warranty**

#### **Frames**

Frames constructions are warranted to be free from defects in material and workmanship for I year from item purchased. Damage to frame from negligence won't be covered by this warranty.

#### **Bolts & nuts**

Bolts and nuts are warranted to be free from defects i