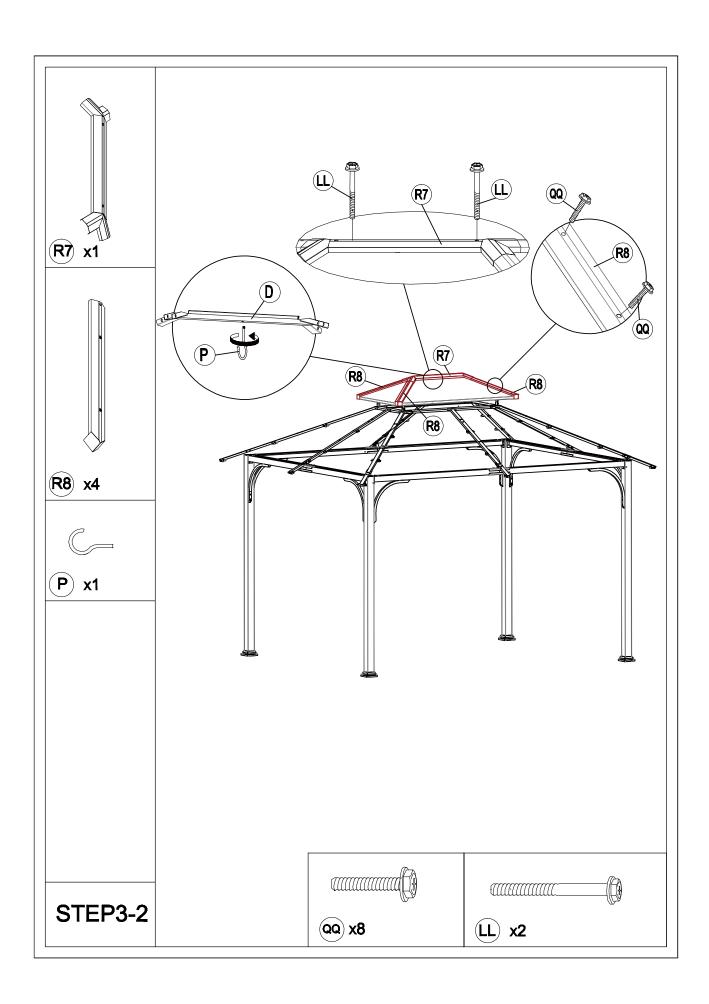

he risk of hurt.
- It is essential to place the gazebo on level ground and not less than 6 feet from any obstruction such as fences, garages, the house, overhanging branches, laundry lines, or electrical wires.
- Lastly, be careful the parts are not swallowed by pets and kids.

### Pre-assembly

### **TOOLS THAT MAY BE REQUIRED (NOT included in the boxes)**

\*NOTE: Tools / equipment are not shown to actual size and scale











### **EQUIPMENT REQUIRED (NOT included in the boxes)**

\*NOTE: Equipment are not shown to actual size and scale









## Matters needing attention



Five or more people are required for assembly.



Do not fully tighten screws prior to complete assembly.



## Mounting Blueprint









### Checklist























































































## Care and Cleaning

- Wash frame parts and fabric with mild soap and water, rinse thoroughly.
- Dry the frame completely and allow the fabric to drip dry.
- Do not use bleach, acid, or other solvents on the fabric or frame parts.
- Please inspect and tighten all bolts or fasteners on a regular basis to ensure the proper performance and safety of your gazebo.





### Warranty

#### **One Year Warranty**

#### **Frames**

Frames constructions are warranted to be free from defects in material and workmanship for I year from item purchased. Damage to frame from negligence won't be covered by this warranty.

#### **Bolts & nuts**

Bolts and nuts are warranted to be free from defects in material and workmanship for 1 year from item purchased. Damage from exposu