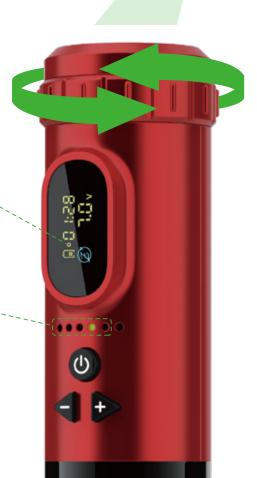

### 2.FM Dot Working Mode

- 2.1. If screen status indicator flashes, The P2 DotFree.
- 2.2. P2 DotFree allows artist working for 5-speed frequency modulation, click Adjustment Ring.