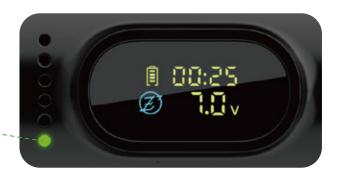

### Start/ Stop Built-in Timer

Press button to active your machine ON, the timing mode start.

Note: timer mode record in minutes, the maximum recording time is 23h 59mis.

The time is counting only when machine is running. The timer will reset the count when the P2 DotFree is being restarted.

#### 1. Normal Working Mode

1.1. If screen no status indicator display,The P2 DotFree in normal working mode.Working mode LED Indicator On.