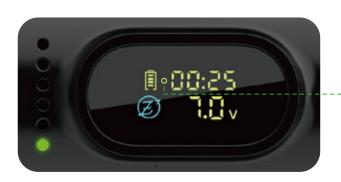

#### 1.2. Push Mode

Press button at the same time,
Screen status indicator solid,

the machine active the push mode.

Note: In push mode the initial voltage output is 10V lasts for 1 second and then returns to normal voltage after.

### 2.FM Dot Working Mode

- 2.1. If screen status indicator flashes, The P2 DotFree.
- 2.2. P2 DotFree allows artist working for 5-speed frequency modulation, click Adjustment Ring.