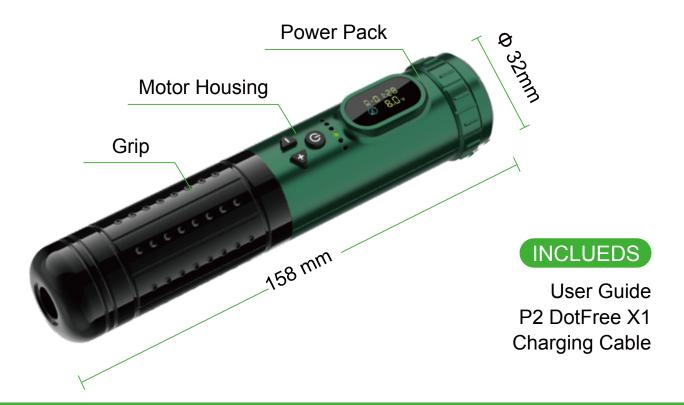

# **OVERVIEW**

# **SPECIFICATIONS**

| Motor             | EZ Customized Swiss Motor |
|-------------------|---------------------------|
| Material          | Aircraft Aluminum         |
| Stroken Length    | 3.5mm                     |
| Operating Voltage | 5- 12V DC                 |
| Rpm               | 10000rpm±10%              |
| Switch Frequency  | 60 - 160Hz                |
| Needle Protrusion | 0 - 4.5 mm                |
| Dimensions(ΦX L)  | 32 x 158 mm               |
| Weight            | 8oz(227g) with power pack |