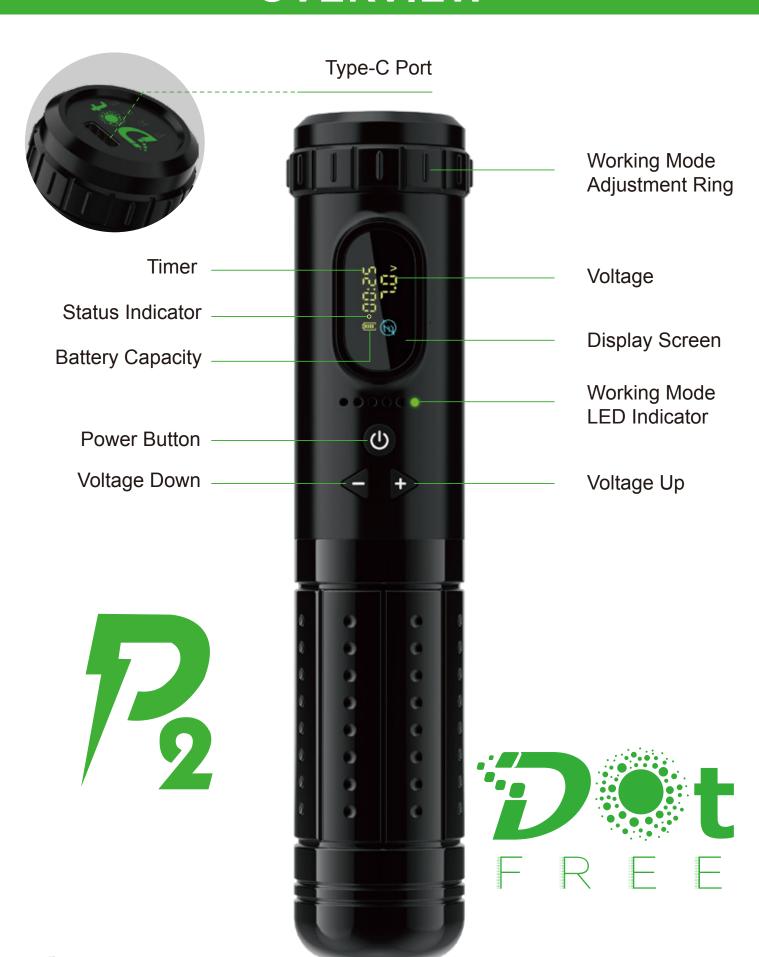

🥻 @EZTATTOO OFFICAL



# **OVERVIEW**







# **BASIC OPERATION**

### Power ON/ OFF

Press and Hold the power button (b) for two seconds to turn P2 DotFree.

### **Power START/STOP**

Clik power button to power the P2 DotFree Start or Stop.

### Adjust Voltage

Press or to adjust in 0.1V increments.

Press and Hold or to quickly adjust the voltage in 0.5V increments.

### Start/ Stop Built-in Timer

Press button to active your machine ON, the timing mode start.

Note: timer mode record in minutes, the maximum recording time is 23h 59mis.

The time is counting only when machine is running. The timer will reset the count when the P2 DotFree is being restarted.

## **Two Working Modes**

The P2 DotFree allows artists working in two type of operation modes.

- Normal Working Mode
- FM(frequency modulation) Dot Working Mode

Doubl