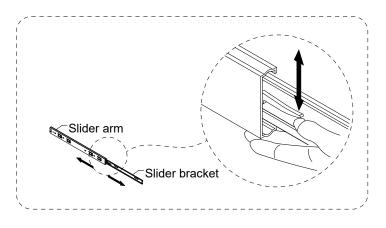

- · Insert dowels (A) into panel (2).
- · Attach panels (11,12) to panels (2,6,7).
- · Insert and secure cam locks (C) to panels (2,6,7) to lock it.

- · Separate the slider bracket from the slider arm as per diagram.
- · Attach slider arms to panels (6,7) with screws (L) correctly.

· Attach slider brackets to panels (14,15) with screws (L) correctly.

 $\cdot$  Assembled the drawers as per diagram

Note :If the drawer does not go in smoothly.
Press or lift the plastic release lever.
Pull out the slider bracket from the slider arm then re-assembled the drawer until they were going in smoothly well.