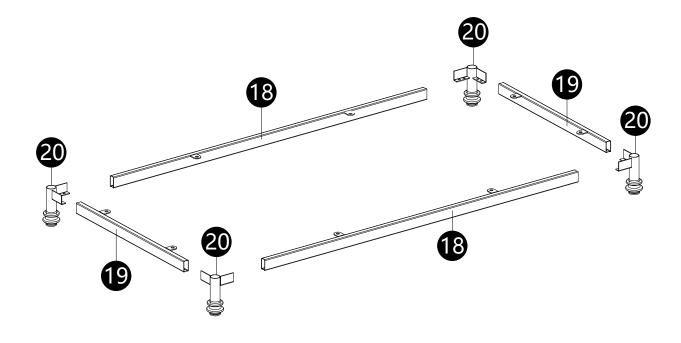

- $\cdot$  Attach parts(18,19) to panel(3) with Bolts(H).
- Then tighten all bolts to secure the unit in this assembly step.

- Screw Cam bolts (B) into panel (1).
  Attach part (21) to panel (1) with bolts (O).