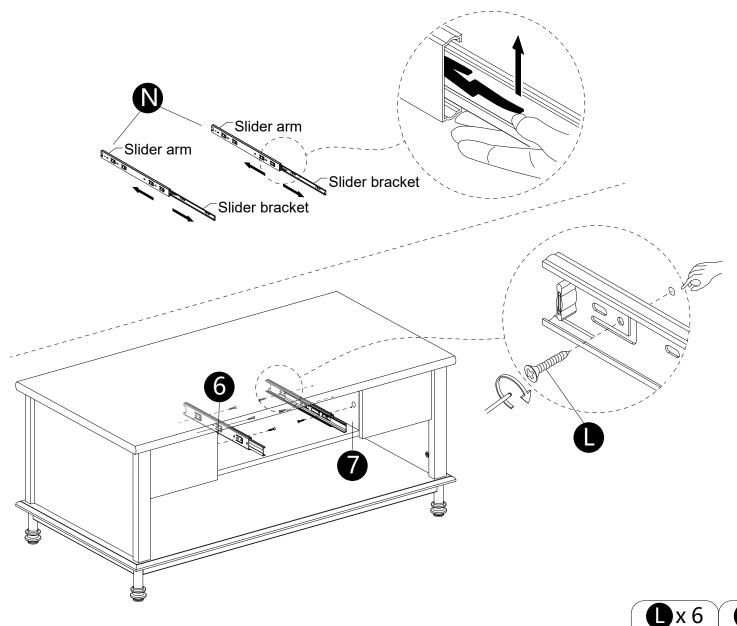

- · Insert dowels (A) into panel (2).
- · Attach panels (11,12) to panels (2,6,7).
- · Insert and secure cam locks (C) to panels (2,6,7) to lock it.

- · Separate the slider bracket from the slider arm as per diagram.
- · Attach slider arms to panels (6,7) with screws (L) correctly.

· Attach slider brackets to panels (14,15) with screws (L) correctly.

 $\cdot$  Assembled the drawers as per diagram

Note :If the drawer does not go in smoothly.
Press or lift the plastic release lever.
Pull out the slider bracket from the slider arm then re-assembled the drawer until they were going in smoothly well.