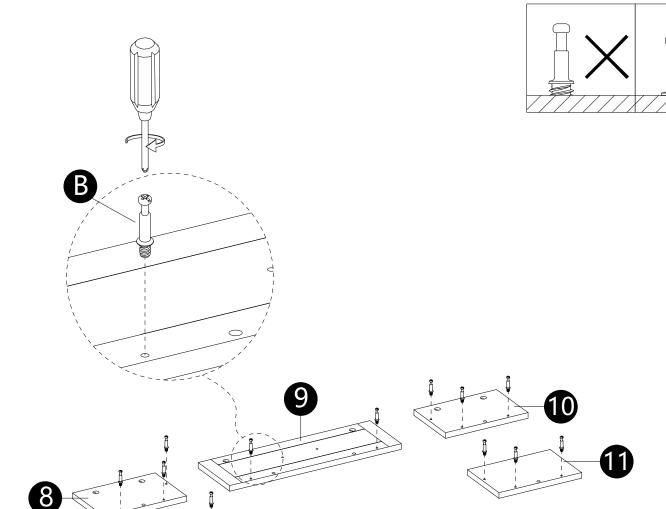

Philips head screwdriver required for assembly (not included)

- Insert dowels (A) into panels (6,7).
  Attach panels (6,7) to panel (2) with screws (F).

· Screw Cam bolts (B) into panels (8,9,10,11,12).

- · Insert dowels (A) into panel (2).
- $\cdot$  Attach panels (8,10) to panels (2,6,7).
- $\cdot$  Insert and secure cam locks (C) to panels (2,6,7) to lock it.
- · Attach panel (9) to panel (2), then insert and secure cam locks (C) to panel (2) to lock it.