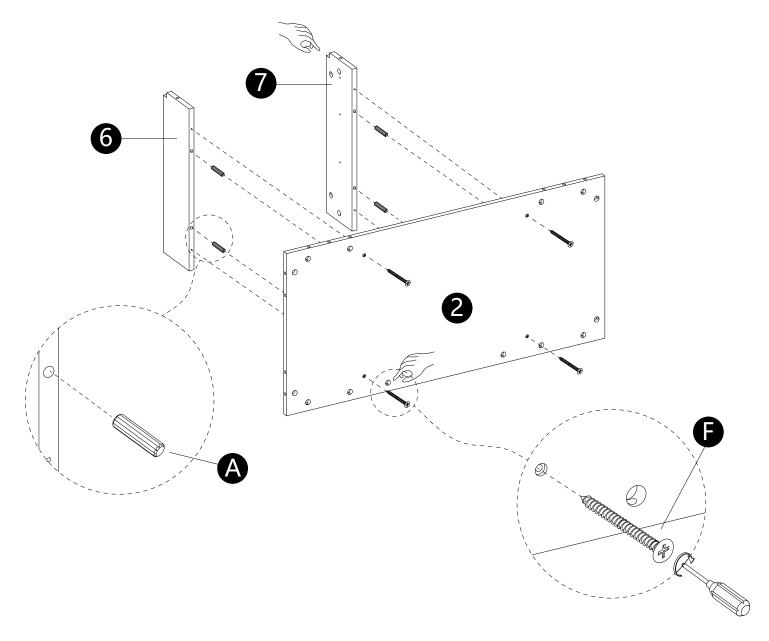

Philips head screwdriver required for assembly (not included)

- Insert dowels (A) into panels (6,7).
  Attach panels (6,7) to panel (2) with screws (F).

· Screw Cam bolts (B) into panels (8,9,10,11,12).