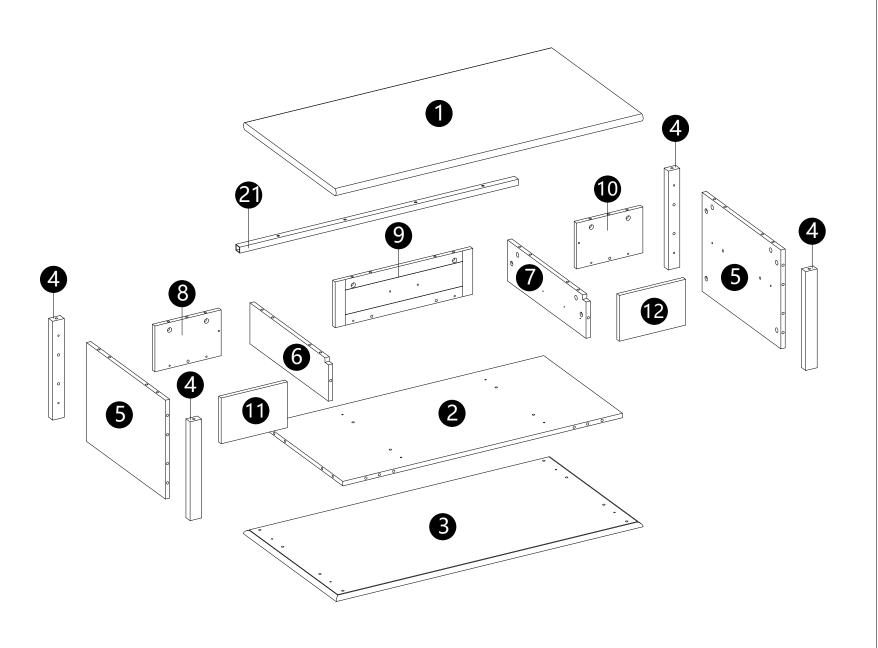

Philips head screwdriver required for assembly (not included)

- Insert dowels (A) into panels (6,7).
  Attach panels (6,7) to panel (2) with screws (F).

· Screw Cam bolts (B) into panels (8,9,10,11,12).

- · Insert dowels (A) into panel (2).
- $\cdot$  Attach panels (8,10) to panels (2,6,7).
- $\cdot$  Insert and secure cam locks (C) to panels (2,6,7) to lock it.
- · Attach panel (9) to panel (2), then insert and secure cam locks (C) to panel (2) to lock it.

- · Insert dowels (A) into panel (2).
- · Attach panels (11,12) to panels (2,6,7).
- · Insert and secure cam locks (C) to panels (2,6,7) to lock it.

- · Separate the slider bracket from the slider arm as per diagram.
- · Attach slider arms to panels (6,7) with screws (L) correctly.