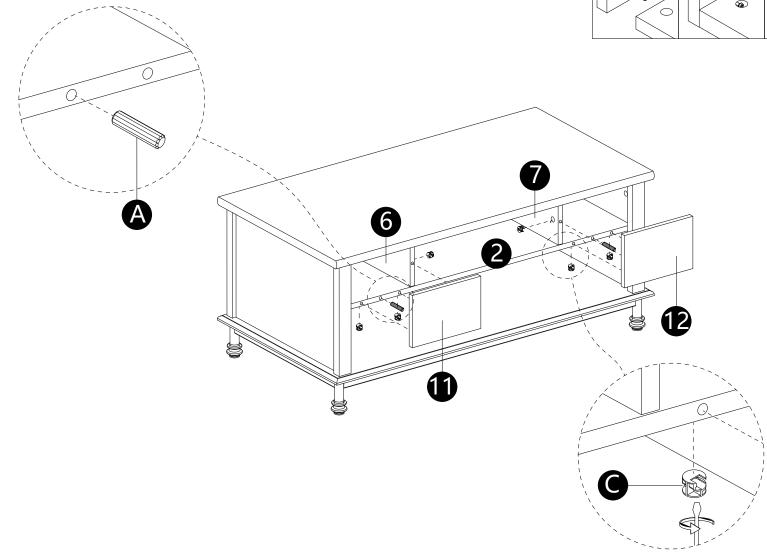

Philips head screwdriver required for assembly (not included)

- Insert dowels (A) into panels (6,7).
  Attach panels (6,7) to panel (2) with screws (F).

· Screw Cam bolts (B) into panels (8,9,10,11,12).

- · Insert dowels (A) into panel (2).
- $\cdot$  Attach panels (8,10) to panels (2,6,7).
- $\cdot$  Insert and secure cam locks (C) to panels (2,6,7) to lock it.
- · Attach panel (9) to panel (2), then insert and secure cam locks (C) to panel (2) to lock it.

- · Insert dowels (A) into panel (2).
- · Attach panels (11,12) to panels (2,6,7).
- · Insert and secure cam locks (C) to panels (2,6,7) to lock it.

- · Separate the slider bracket from the slider arm as per diagram.
- · Attach slider arms to panels (6,7) with screws (L) correctly.