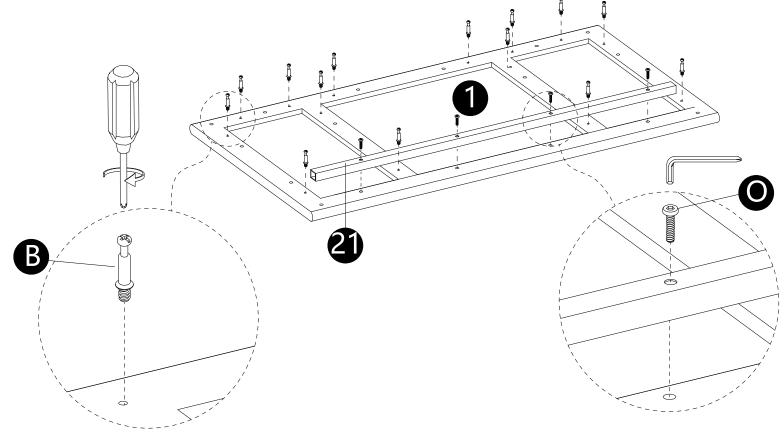

- $\cdot$  Attach parts(18,19) to panel(3) with Bolts(H).
- Then tighten all bolts to secure the unit in this assembly step.

- Screw Cam bolts (B) into panel (1).
  Attach part (21) to panel (1) with bolts (O).