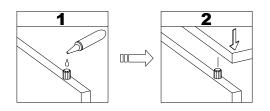

• In future assembly steps when dowels are necessary to attach assembly parts together, place a small amount of glue on the end of the dowel before attaching parts together. Wipe away excess glue immediately.