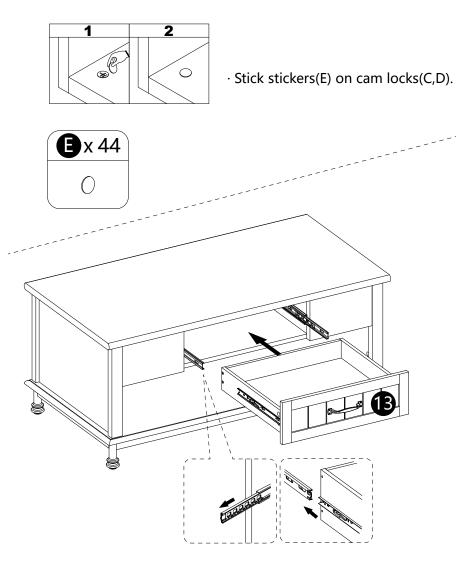

- · Attach panels (14,15) to panel (16) wiht screws (M).
- · Carefully slide panel (17) into place along the bottom of the assembly.

- · Screw Cam bolts (B) into panel (13).
- · Attach Handle (K) to panel (13) with bolts (J).
- · Attach panel (13) to panels (14,15).
- · Insert and secure cam locks(D) to panels (14,15) to lock it.

· Attach slider brackets to panels (14,15) with screws (L) correctly.

 $\cdot$  Assembled the drawers as per diagram

Note :If the drawer does not go in smoothly.
Press or lift the plastic release lever.
Pull out the slider bracket from the slider arm then re-assembled the drawer until they were going in smoothly well.