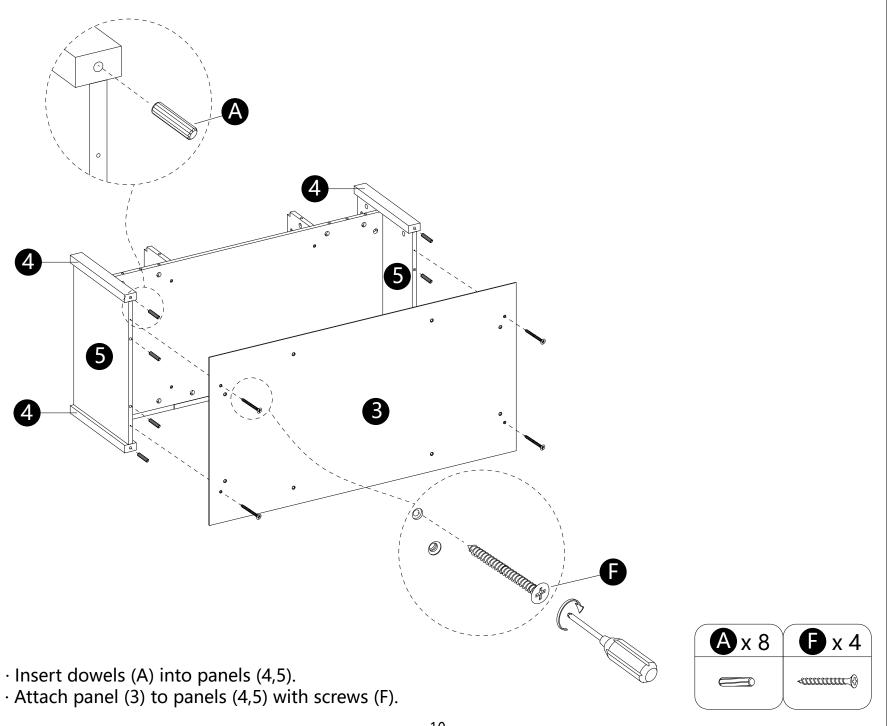

3

· Screw Cam bolts (B) into panels (4,5).

- · Insert dowels (A) into panels (5).
- $\cdot$  Attach panels (4) to panels (5).
- · Insert and secure cam locks (C) to panels (5) to lock it.

- · Insert dowels (A) into panel (2).
- · Attach panels (5) to panel (2) correctly.
- · Insert and secure cam locks (C) to panel (2) to lock it.