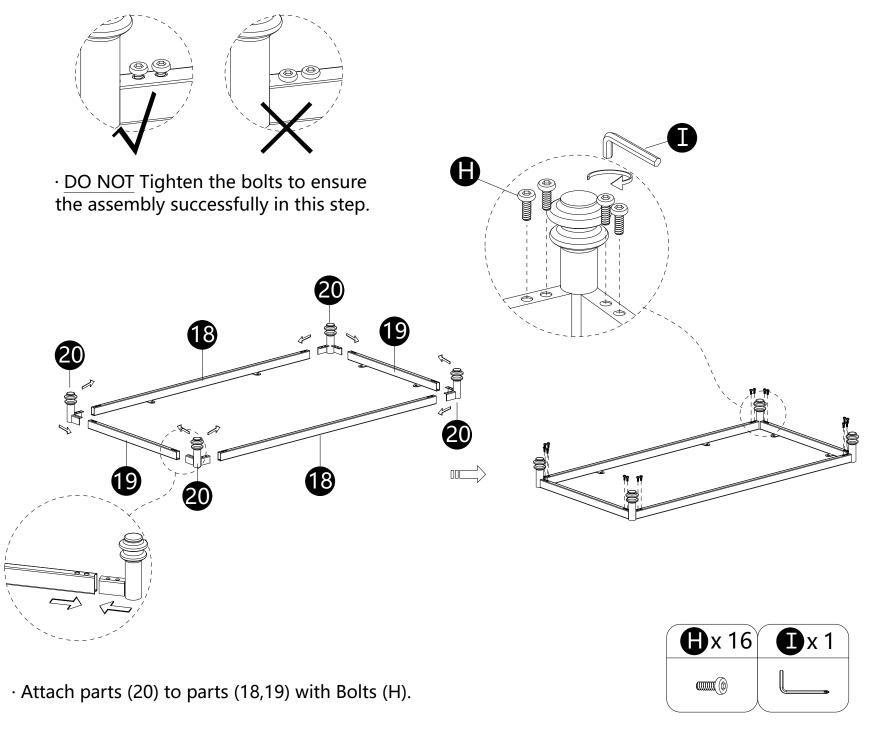

- $\cdot$  Attach parts(18,19) to panel(3) with Bolts(H).
- Then tighten all bolts to secure the unit in this assembly step.

- Screw Cam bolts (B) into panel (1).
  Attach part (21) to panel (1) with bolts (O).