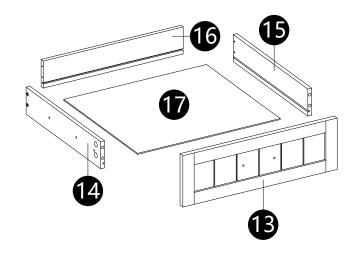

- · Attach panels (14,15) to panel (16) wiht screws (M).
- · Carefully slide panel (17) into place along the bottom of the assembly.

- · Screw Cam bolts (B) into panel (13).
- · Attach Handle (K) to panel (13) with bolts (J).
- · Attach panel (13) to panels (14,15).
- · Insert and secure cam locks(D) to panels (14,15) to lock it.

· Attach slider brackets to panels (14,15) with screws (L) correctly.

 $\cdot$  Assembled the drawers as per diagram

Note :If the drawer does not go in smoothly.
Press or lift the plastic release lever.
Pull out the slider bracket from the slider arm then re-assembled the drawer until they were going in smoothly well.