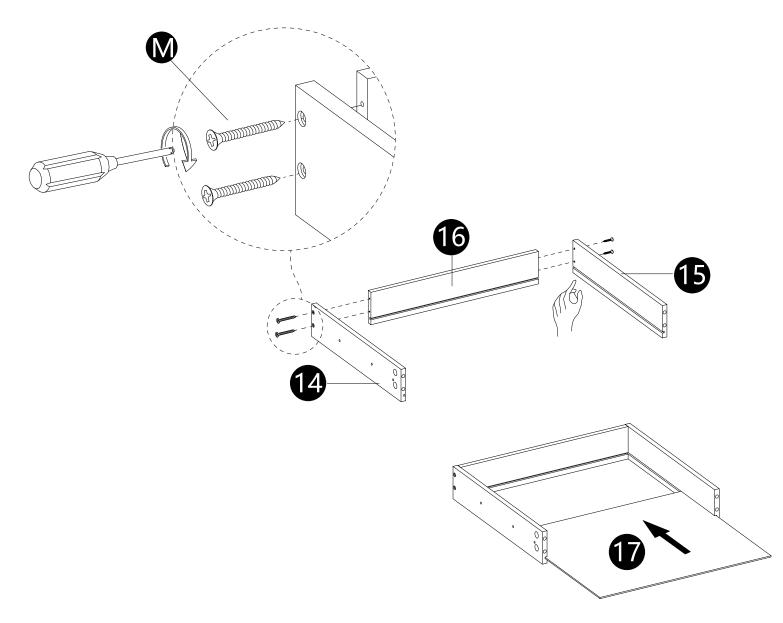

- · Attach panels (14,15) to panel (16) wiht screws (M).
- · Carefully slide panel (17) into place along the bottom of the assembly.

- · Screw Cam bolts (B) into panel (13).
- · Attach Handle (K) to panel (13) with bolts (J).
- · Attach panel (13) to panels (14,15).
- · Insert and secure cam locks(D) to panels (14,15) to lock it.