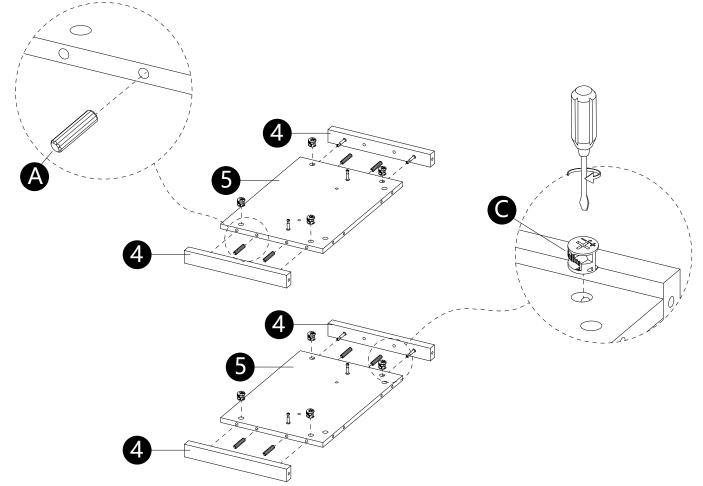

3

· Screw Cam bolts (B) into panels (4,5).

- · Insert dowels (A) into panels (5).
- $\cdot$  Attach panels (4) to panels (5).
- · Insert and secure cam locks (C) to panels (5) to lock it.

- · Insert dowels (A) into panel (2).
- · Attach panels (5) to panel (2) correctly.
- · Insert and secure cam locks (C) to panel (2) to lock it.