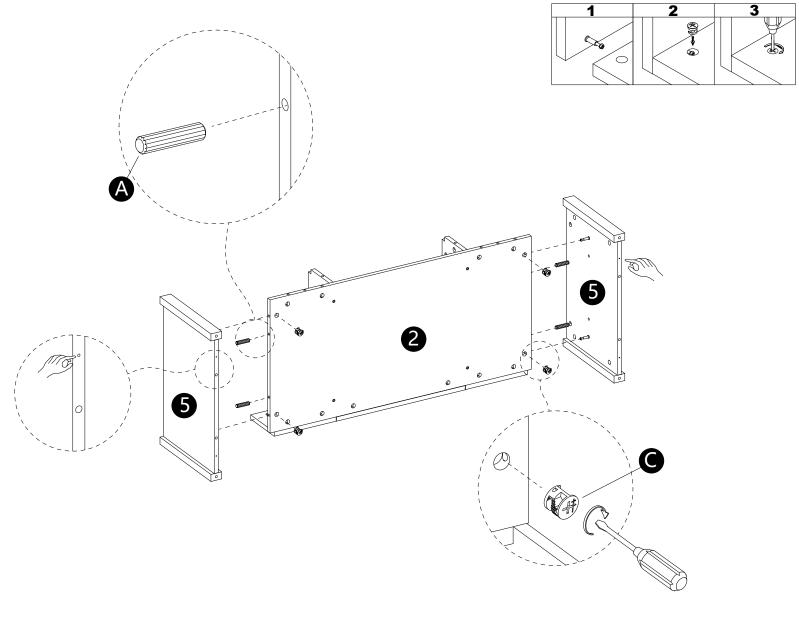

3

· Screw Cam bolts (B) into panels (4,5).

- · Insert dowels (A) into panels (5).
- $\cdot$  Attach panels (4) to panels (5).
- · Insert and secure cam locks (C) to panels (5) to lock it.

- · Insert dowels (A) into panel (2).
- · Attach panels (5) to panel (2) correctly.
- · Insert and secure cam locks (C) to panel (2) to lock it.