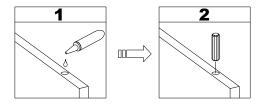

• The provided glue(G) is to secure wood dowels(A) in place. When first inserting dowels, locate the appropriate hole for the dowel, place a small amount of glue in the hole and insert the dowel. Wipe away excess glue immediately.