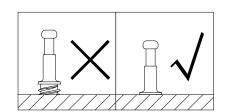

• The provided glue(G) is to secure wood dowels(A) in place. When first inserting dowels, locate the appropriate hole for the dowel, place a small amount of glue in the hole and insert the dowel. Wipe away excess glue immediately.

• In future assembly steps when dowels are necessary to attach assembly parts together, place a small amount of glue on the end of the dowel before attaching parts together. Wipe away excess glue immediately.