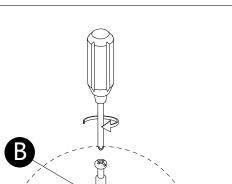

• The provided glue(G) is to secure wood dowels(A) in place. When first inserting dowels, locate the appropriate hole for the dowel, place a small amount of glue in the hole and insert the dowel. Wipe away excess glue immediately.

• In future assembly steps when dowels are necessary to attach assembly parts together, place a small amount of glue on the end of the dowel before attaching parts together. Wipe away excess glue immediately.