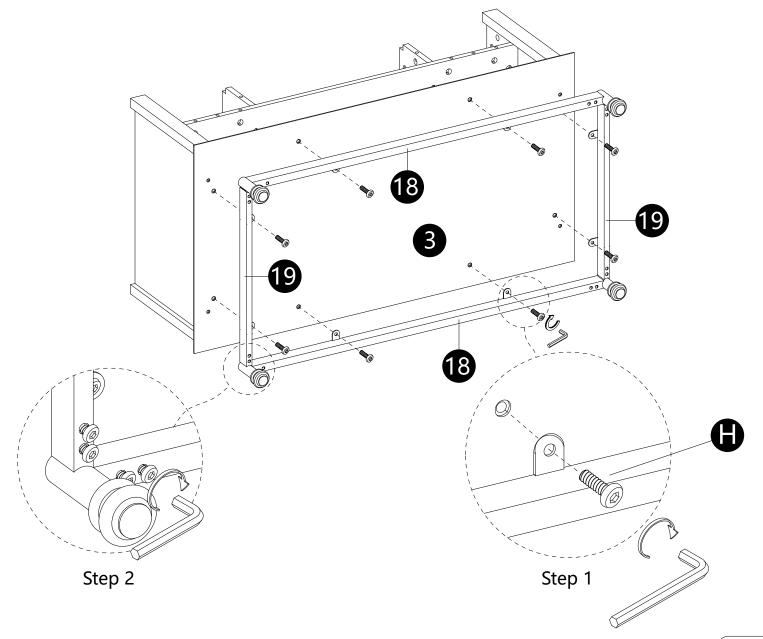

- $\cdot$  Attach parts(18,19) to panel(3) with Bolts(H).
- Then tighten all bolts to secure the unit in this assembly step.

- Screw Cam bolts (B) into panel (1).
  Attach part (21) to panel (1) with bolts (O).