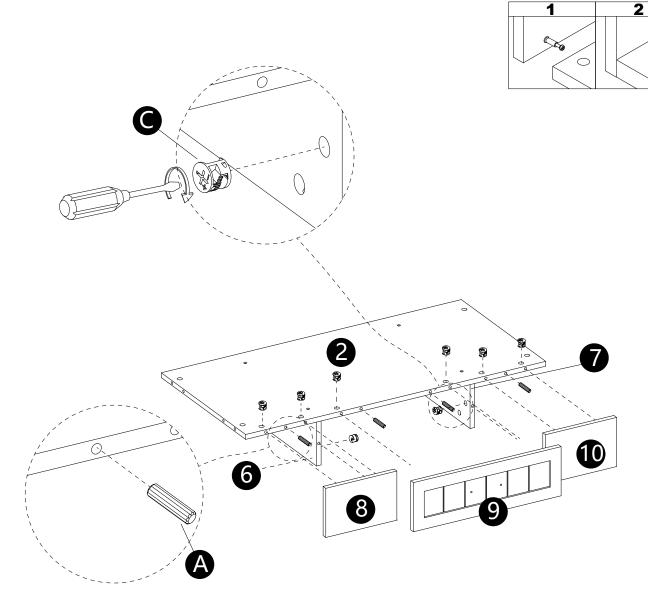

Philips head screwdriver required for assembly (not included)

- Insert dowels (A) into panels (6,7).
  Attach panels (6,7) to panel (2) with screws (F).

· Screw Cam bolts (B) into panels (8,9,10,11,12).

- · Insert dowels (A) into panel (2).
- $\cdot$  Attach panels (8,10) to panels (2,6,7).
- $\cdot$  Insert and secure cam locks (C) to panels (2,6,7) to lock it.
- · Attach panel (9) to panel (2), then insert and secure cam locks (C) to panel (2) to lock it.