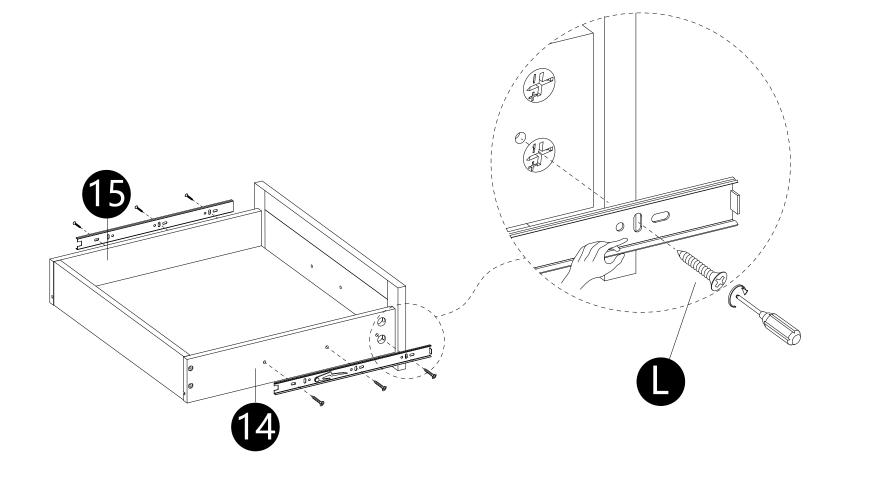

- · Insert dowels (A) into panel (2).
- · Attach panels (11,12) to panels (2,6,7).
- · Insert and secure cam locks (C) to panels (2,6,7) to lock it.

- · Separate the slider bracket from the slider arm as per diagram.
- · Attach slider arms to panels (6,7) with screws (L) correctly.

- · Attach panels (14,15) to panel (16) wiht screws (M).
- · Carefully slide panel (17) into place along the bottom of the assembly.

- · Screw Cam bolts (B) into panel (13).
- · Attach Handle (K) to panel (13) with bolts (J).
- · Attach panel (13) to panels (14,15).
- · Insert and secure cam locks(D) to panels (14,15) to lock it.

· Attach slider brackets to panels (14,15) with screws (L) correctly.

 $\cdot$  Assembled the drawers as per diagram

Note :If the drawer does not go in smoothly.
Press or lift the plastic release lever.
Pull out the slider bracket from the slider arm then re-assembled the drawer until they were going in smoothly well.