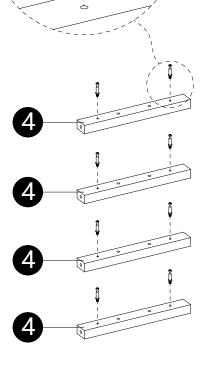

Philips head screwdriver required for assembly (not included)

- Insert dowels (A) into panels (6,7).
  Attach panels (6,7) to panel (2) with screws (F).

· Screw Cam bolts (B) into panels (8,9,10,11,12).

- · Insert dowels (A) into panel (2).
- $\cdot$  Attach panels (8,10) to panels (2,6,7).
- $\cdot$  Insert and secure cam locks (C) to panels (2,6,7) to lock it.
- · Attach panel (9) to panel (2), then insert and secure cam locks (C) to panel (2) to lock it.