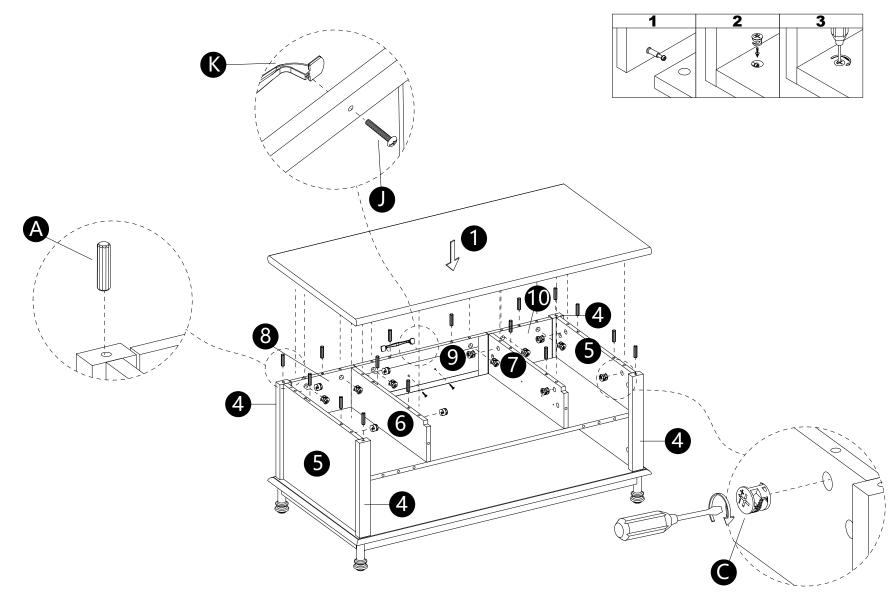

- · Attach Handle (K) to panel (9) with bolts (J).
- Insert dowels (A) into panels (4,5,6,7,8,9,10).
- · Attach panel (1) to panels (4,5,6,7,8,9,10).
- · Insert and secure cam locks (C) to panels (5,6,7,8,9,10) to lock it.