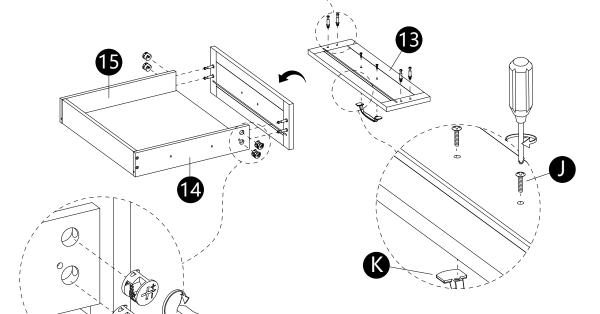

- · Attach Handle (K) to panel (9) with bolts (J).
- Insert dowels (A) into panels (4,5,6,7,8,9,10).
- · Attach panel (1) to panels (4,5,6,7,8,9,10).
- · Insert and secure cam locks (C) to panels (5,6,7,8,9,10) to lock it.

- · Attach panels (14,15) to panel (16) wiht screws (M).
- · Carefully slide panel (17) into place along the bottom of the assembly.

- · Screw Cam bolts (B) into panel (13).
- · Attach Handle (K) to panel (13) with bolts (J).
- · Attach panel (13) to panels (14,15).
- · Insert and secure cam locks(D) to panels (14,15) to lock it.