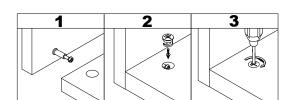

• The provided glue(G) is to secure wood dowels(A) in place. When first inserting dowels, locate the appropriate hole for the dowel, place a small amount of glue in the hole and insert the dowel. Wipe away excess glue immediately.

• In future assembly steps when dowels are necessary to attach assembly parts together, place a small amount of glue on the end of the dowel before attaching parts together. Wipe away excess glue immediately.