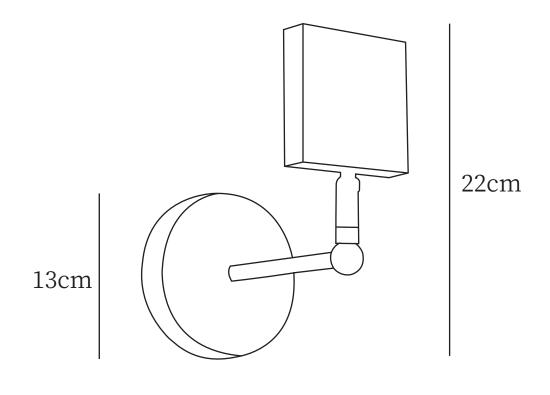

## 15cm

<u>Product</u> Sunset Wall Lamp

Dimensions Dia 15cm x H 22cm Ø 5.9" x H 8.6"

Weight 3Kg (6.6 Ibs)

 $\frac{Certifications}{UL,\,cUL(120V)}$ CE, CB(240V)

<u>Material</u>s Metal, Acrylic

Finishes Black