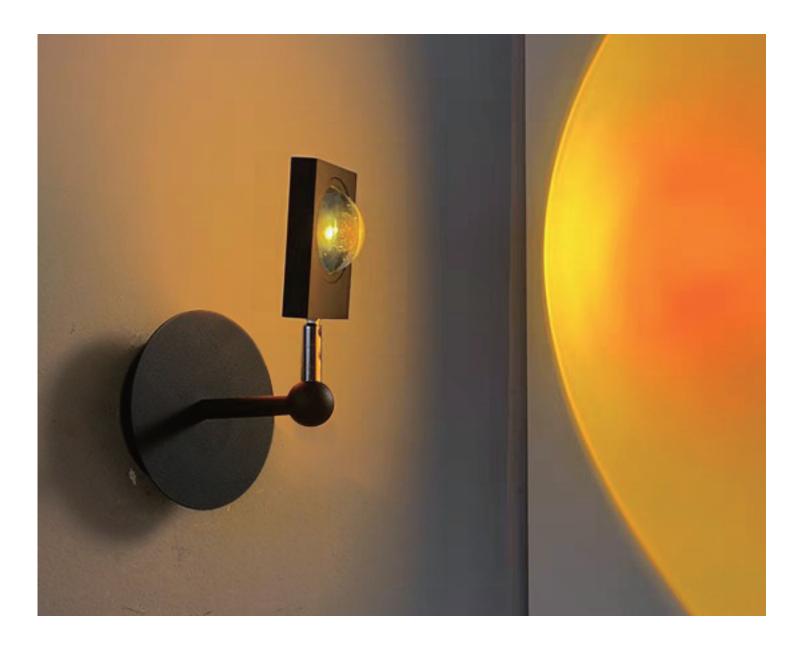

## Decormote Designed/Home

Sunset Wall lamp

The is a color projector made of anodized aluminum carved from a solid plate, which integrates a high-power LED and a sophisticated optical system specifically designed to achieve a precise effect: a perfect circle projection of colors and shades. It is the intangible part, the light, that embodies the center of the project: the idea is to create a compact and minimal object with a great installation effect, which can bring into