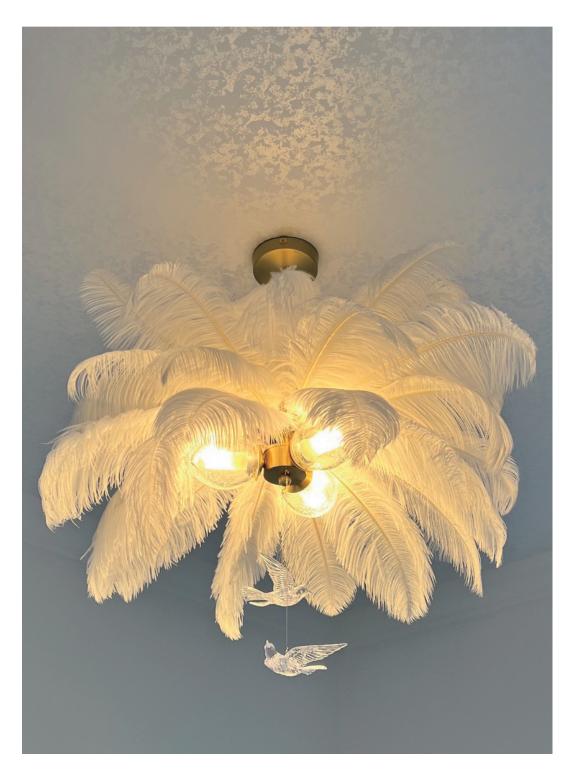

## Ostrich Feather Chandelier

The extra-large feather chandelier much like the iconic feather floor lamp takes centre stage in any luxury setting. An opulent extra large chandelier that hangs from a hand-finished stem.bedroom, or in the hall.

## 65cm

<u>Produc</u>t

Ostrich Feather Chandelier

Dimensions

Dia 65cm x H 48cm ⊘ 25.5" x H 18.8"

Weight

10Kg (22 Ibs)

. . .

Certifications UL, cUL(120V) CE, CB(240V) <u>Material</u>s

Brass, Ostrich Feather, Glass

<u>Finishe</u>s Gold

Feather color

White

Suspension

Rod lengths range between 50cm - 100cm, (Can be extended as needed)