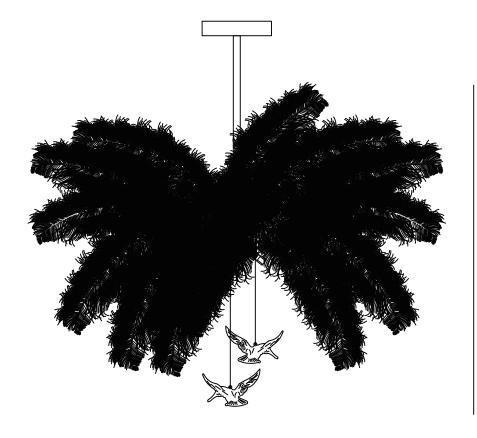

48cm

## 65cm

<u>Produc</u>t

Ostrich Feather Chandelier

Dimensions

Dia 65cm x H 48cm ⊘ 25.5" x H 18.8"

Weight

10Kg (22 Ibs)

. . .