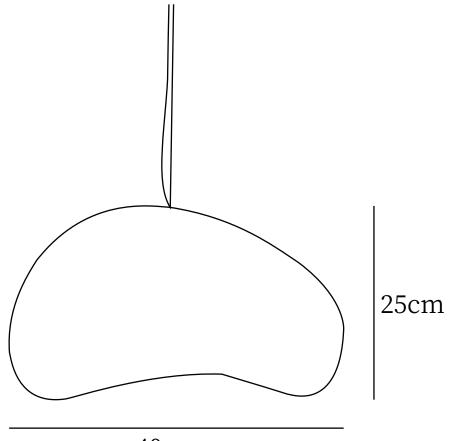

## Pendant lamp series

40cm

**Product** 

Khmara Pendant Lamp

<u>Dimension</u>s <u>Dia 40cm x H 25cm</u>

∅ 15.7" x H 9.8" Weight

3Kg (6.6 Ibs)

Certifications UL, cUL(120V) CE, CB(240V) Materials Resin, Metal