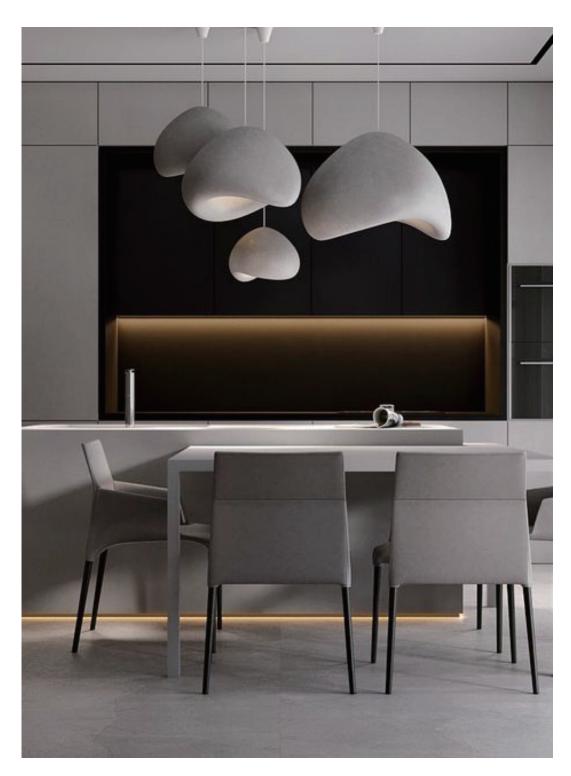

## Khmara Pendant lamp

Khmara lamp is a spherical cloud created to light up the interior-worlds with tenderness. It never rains. It smells like cotton candy and tastes like a summer morning. Khmara transforms the ceiling into the sky. Because if dreaming big — then under the beholder of the true heights.

The lamp gives you freedom in all the properties. Choose the material, size, or even color. In your home universe, everything impossible is possible. Don't miss that chance.