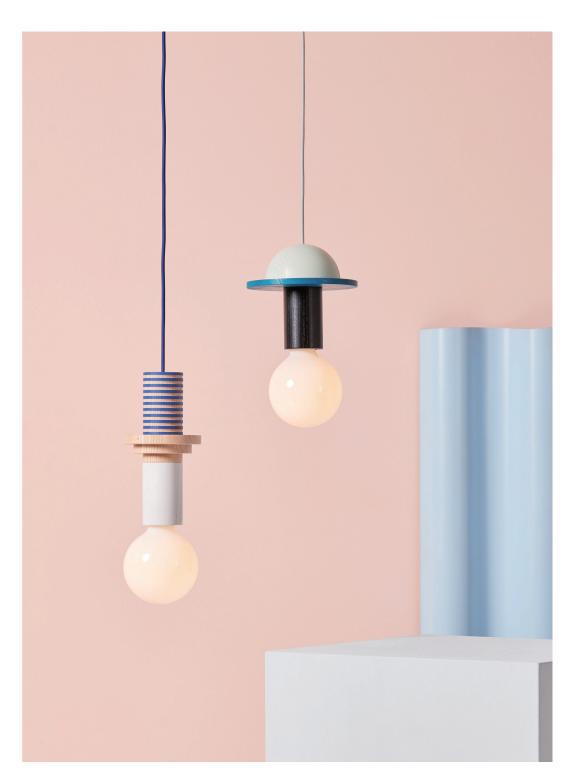

## Junit Pendant lamp

Junit is a modular pendant luminaire consisting of 8 different elements. The high-quality ash wood is turned by hand and provided with colour. The clear varnish allows the structure of the wood to remain visible. In this way the elements - despite their geometric shapes - acquire a natural charm.e presence.comfortable.

## Pendant lamp series

**Product** 

Junit Pendant Lamp

Dimensions

Dia 12cm x H 36cm Ø 4.7"x H 14.1"

Weight

3Kg (6.6 Ibs)

 $\frac{Certifications}{UL,\,cUL(120V)}$ CE, CB(240V)