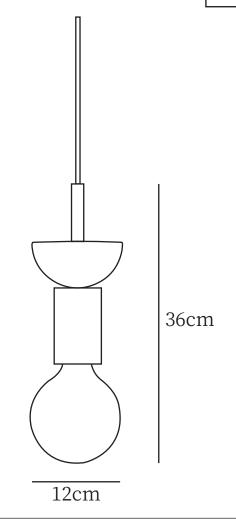

## Pendant lamp series

**Product** 

Junit Pendant Lamp

Dimensions

Dia 12cm x H 36cm Ø 4.7"x H 14.1"

Weight

3Kg (6.6 Ibs)

 $\frac{Certifications}{UL,\,cUL(120V)}$ CE, CB(240V)