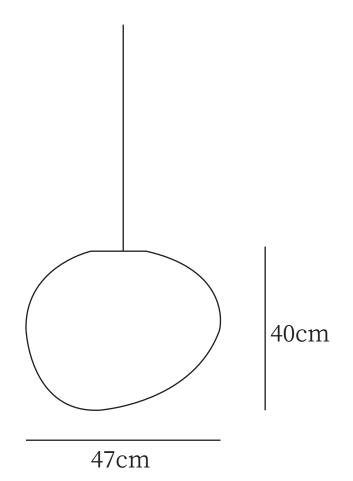

## Pendant lamp series

<u>Product</u>

Gregg Pendant Lamp

Dimensions Dia 47cm x H 40cm Ø 18.5" x H 15.7"

Weight 3Kg (6.6 Ibs)

 $\frac{Certifications}{UL,\,cUL(120V)}$ CE, CB(240V)

<u>Material</u>s Metal, Grass