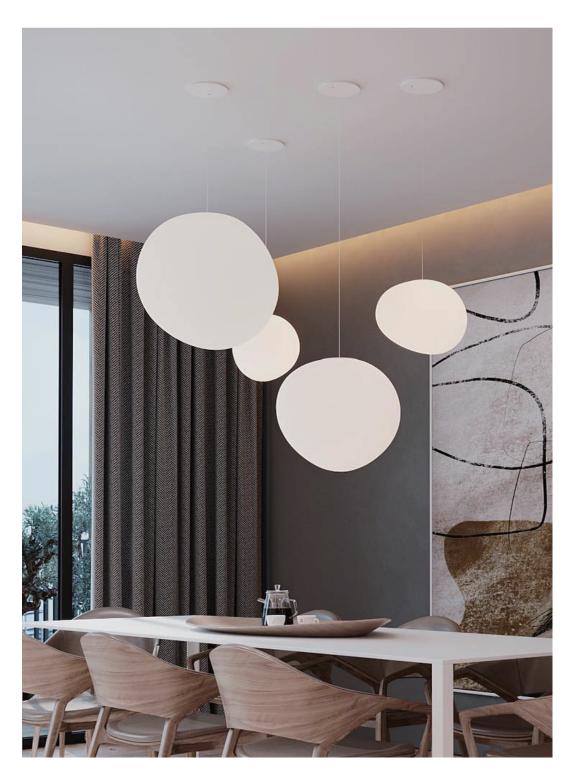

## Gregg Pendant lamp

With its pleasantly organic shape, like pebbles smoothed by a river, the Gregg Outdoor Pendant lamps are perfect for creating magic scenes in the open air, thanks also to the various sizes available.

## Pendant lamp series

<u>Product</u>

Gregg Pendant Lamp

Dimensions Dia 47cm x H 40cm Ø 18.5" x H 15.7"

Weight 3Kg (6.6 Ibs)

 $\frac{Certifications}{UL,\,cUL(120V)}$ CE, CB(240V)

<u>Material</u>s Metal, Grass