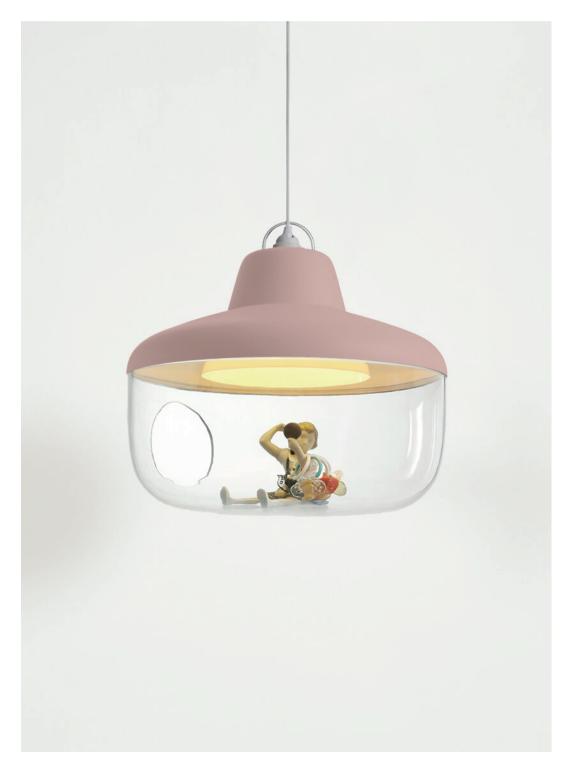

## Favourite Things Pendant lamp

Follow your desires and place your favorite objects in the FAVORITE THINGS suspension! Small toys, pretty fabrics, artificial flowers, or other accessories... All decorations are possible! Follow your inspiration and decorate this lamp with your favorite things!

## 30cm

Product Favourite Things Pendant Lamp

Dimensions Dia 30cm x H 31cm Ø 11.8″ x H 12.2″

Weight 3Kg (6.6 Ibs)

Certifications UL, cUL(120V) CE, CB(240V)

<u>Materials</u> Acrylic

**Finishes** White, Red, Black, Yellow, Pink