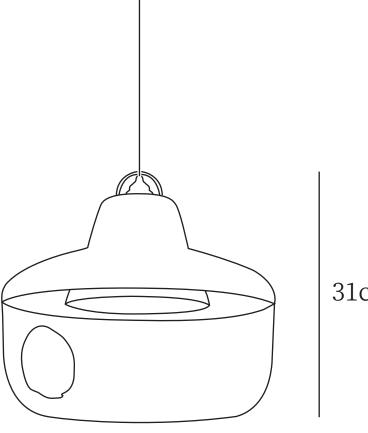

Pendant lamp series

31cm

## 30cm

Product Favourite Things Pendant Lamp

Dimensions Dia 30cm x H 31cm Ø 11.8″ x H 12.2″

Weight 3Kg (6.6 Ibs)

Certifications UL, cUL(120V) CE, CB(240V)

<u>Materials</u> Acrylic

**Finishes** White, Red, Black, Yellow, Pink