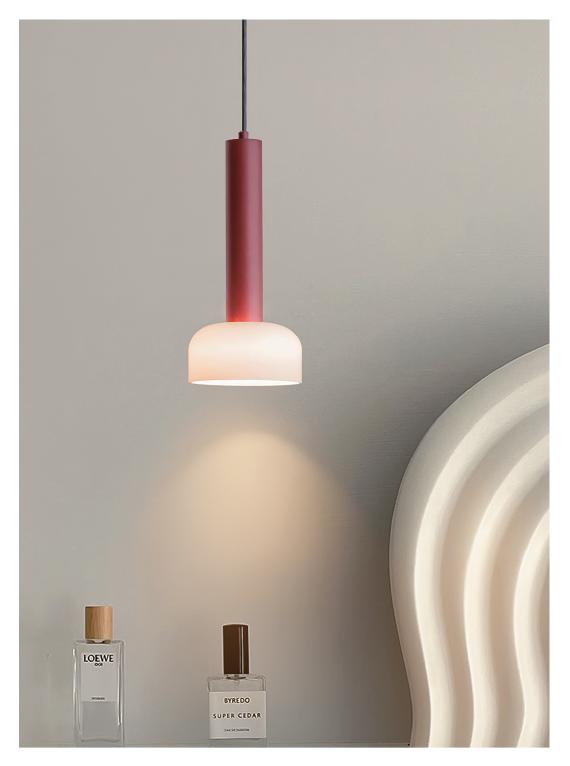

## Bellhop Pendant lamp

Bellhop Pendant Lamp features an upward facing glass shade to bring indirectly diffused light to accent your space. designers have flipped the arched diffuser upside down and extended the body to create a unique lighting experience, this floor lamp is crafted from aluminum, concrete for an industrial, yet modern feel. Perfect to bring light to an intimate reading nook or home office space, this luminary transitions well between spaces accenting with just the right amount of light. to the various sizes available.

## 12cm

<u>Produc</u>t Bellhop Pendant Lamp

<u>Dimensions</u> Dia 12cm x H 33cm ⊘ 4.7″ x H 12.9″

Weight 3Kg (6.6 Ibs)

Certifications UL, cUL(120V) CE, CB(240V) <u>Material</u>s Aluminum, Glass

<u>Finishe</u>s White, Black, Red