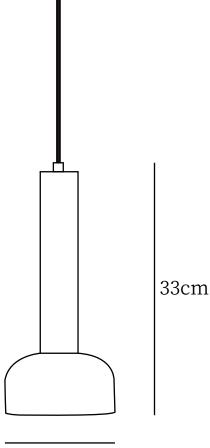

## 12cm

<u>Produc</u>t Bellhop Pendant Lamp

<u>Dimensions</u> Dia 12cm x H 33cm ⊘ 4.7″ x H 12.9″

Weight 3Kg (6.6 Ibs)

Certifications UL, cUL(120V) CE, CB(240V) <u>Material</u>s Aluminum, Glass

<u>Finishe</u>s White, Black, Red