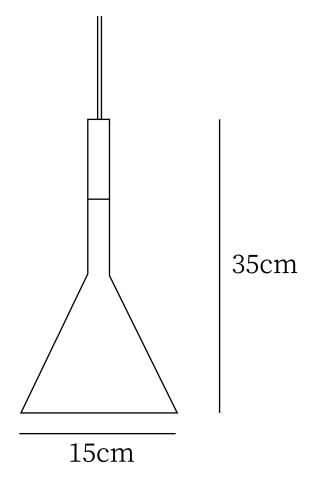

## Pendant lamp series

<u>Product</u>

Aplomb Resin Pendant Lamp

Dimensions

Dia 15cm x H 35cm Ø 5.9" x H 14"

Weight

3Kg (6.6 Ibs)

 $\frac{Certifications}{UL,\,cUL(120V)}$ 