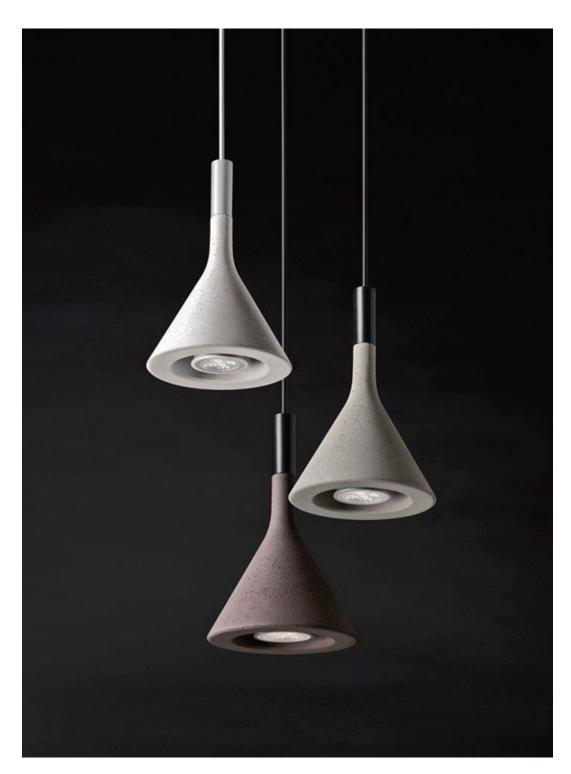

## Aplomb Resin Pendant lamp

Aplomb uses this material in an innovative kind of way. Hang the lamp on its own or use several lamps as a composition at different heights.

Aptly named, the Aplomb Pendant ensures precise lighting, its shade pulling the cable taut, and lighting the room with a strong and handsome presence.comfortable.

## Pendant lamp series

<u>Product</u>

Aplomb Resin Pendant Lamp

Dimensions

Dia 15cm x H 35cm Ø 5.9" x H 14"

Weight

3Kg (6.6 Ibs)

 $\frac{Certifications}{UL,\,cUL(120V)}$ 