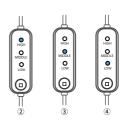

## **Using Instruction**

Power / Temperature Button

- ② HIGH: 55 ℃
- ③ MIDDLE: 45 ℃
- ④ LOW: 40℃

- 1. Connect the product to the power supply using the USB cable.
- 2. Press the button to turn on the product, and the default level is "HIGH".
- 3. Press the button for the second time to activate "MIDDLE" level.
- 4 Press the button for the third time to activate "LOW" level
- 5. When the product works at "LOW" level, press the button once to turn off it.
- \*The product will shut off automatically after 30 minutes of continuous use.