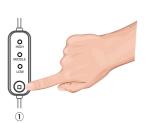

## **Using Instruction**

Power / Temperature Button

- ② HIGH: 55 ℃
- ③ MIDDLE: 45 ℃
- ④ LOW: 40℃

- 1. Connect the product to the power supply using the USB cable.
- 2. Press the button to turn on the product, and the default level is "HIGH".
- 3. Press the button for the second time to activate "MIDDLE" level.
- 4 Press the button for the third time to activate "LOW" level
- 5. When the product works at "LOW" level, press the button once to turn off it.
- \*The product will shut off automatically after 30 minutes of continuous use.