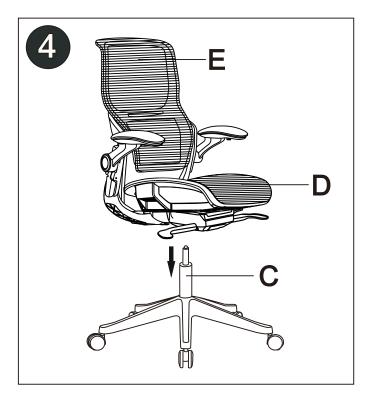

## ASSEMBLY INSTRUCTION

BEFORE USE AND ASSEMBLY THIS PRODUCT, PLEASE READ THIS INSTRUCTION CAREFULLY















## WARNING

## FAILURE TO FOLLOW THESE INSTRUCTIONS MAY RESULT IN SERIOUS INJURY

- 1. THIS PRODUCT IS DESIGNED FOR SEATING ONLY. DO NOT STAND ON THIS PRODUCT. DO NOT USE IT AS A STEP LADDER
- 2. DO NOT USE THIS PRODUCT UNLESS ALL BOLTS AND PARTS ARE FIRMLY TIGHTENED. AT LEAST WITHIN 3 MONTHS, YOU HAVE TO CHECK ALL THE PARTS FOR SAFETY USE.
- 3. IF ANY PARTS ARE MISSING, DAMAGED OR WORN, STOP USING THIS PRODUCT, REPAIR THE PRODUCT WITH MANUFACTURER'S SUPPLIED PARTS.
- 4. DO NOT SIT ON THE ARMREST OF THIS PRODUCT.
- 5. THIS PRODUCT IS DESIGNED FOR SITTING ONE PERSON AT A TIME.
- 6. CHILDREN UNDER THE AGE OF 10, PLEASE USE UNDER ADULT SUPERVISION.