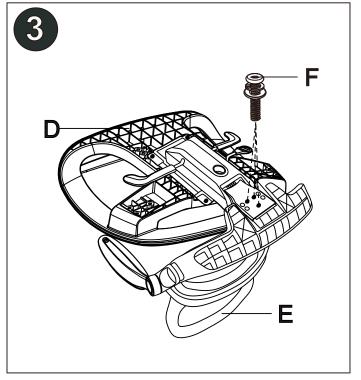

## ASSEMBLY INSTRUCTION

BEFORE USE AND ASSEMBLY THIS PRODUCT, PLEASE READ THIS INSTRUCTION CAREFULLY















## WARNING

## FAILURE TO FOLLOW THESE INSTRUCTIONS MAY RESULT IN SERIOUS INJURY

- 1. THIS PRODUCT IS DESIGNED FOR SEATING ONLY. DO NOT STAND ON THIS PRODUCT. DO NOT USE IT AS A STEP LADDER
- 2. DO NOT USE THIS PRODUCT UNLESS ALL BOLTS AND PARTS ARE FIRMLY TIGHTENED. AT LEAST WITHIN 3 MONTHS, YOU HAVE TO CHECK ALL THE PARTS FOR SAFETY USE.
- 3. IF ANY PARTS ARE MISSING, DAMAGED OR WORN, STOP USING THIS PRODUCT, REPAIR THE PRODUCT WITH MANUFACTURER'S SUPPLIED PARTS.
- 4. DO NOT SIT ON THE ARMREST OF THIS PRODUCT.
- 5. THIS PRODUCT IS DESIGNED FOR SITTING ONE PERSON AT A TIME.
- 6. CHILDREN UNDER THE AGE OF 10, PLEASE USE UNDER ADULT SUPERVISION.