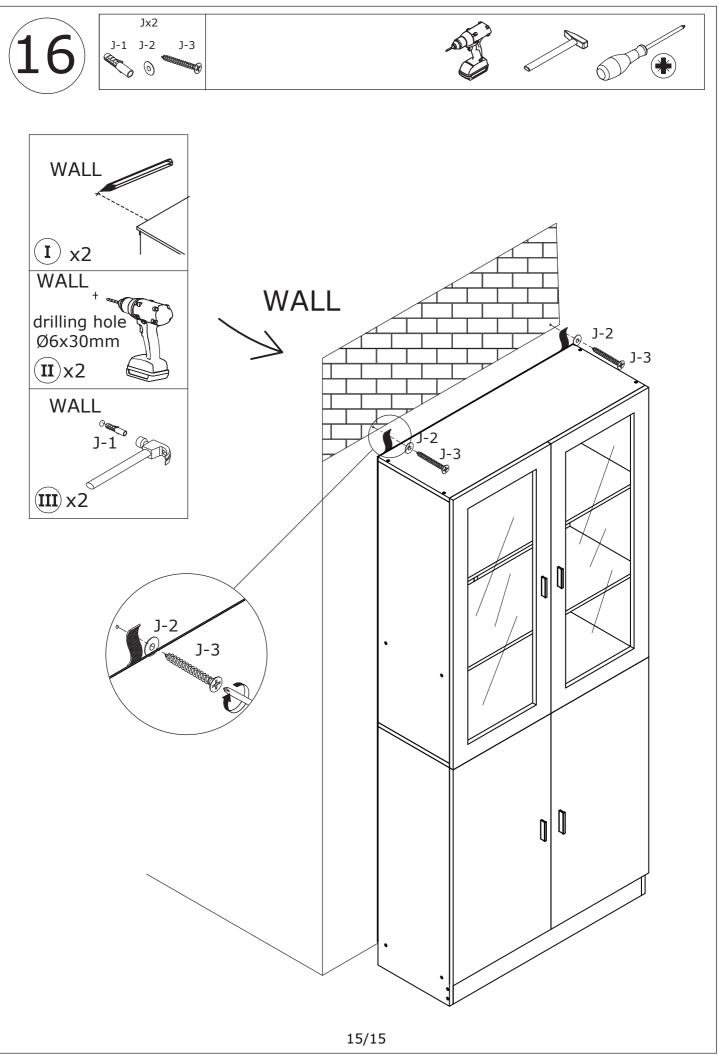

### ANTI-TOPPLE WARNING !

Overturned furniture can cause serious or fatal crush injuries. To prevent tipping over, be sure to use the wall attachment, if not included with this product. Please purchase the wall attachment that fit your wall. If unsure, seek professional advice. Please read and follow each step of the instructions carefully.