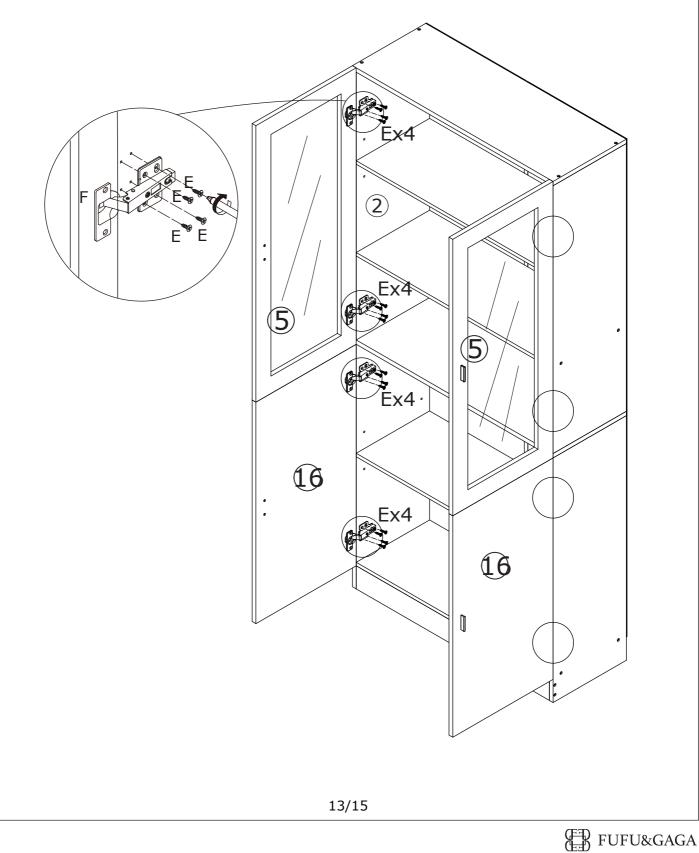

Do not use an electric screwdriver, and do not use too much force when installing, because the board is easy to break.

FUFU&GAGA

FUFU&GAGA

FUFU&GAGA

Ex32

Attach No.5 plate to No.2 and No.3; No.16 plate to No.7 and No.8 by fixing hinge with screw(E) as shown.