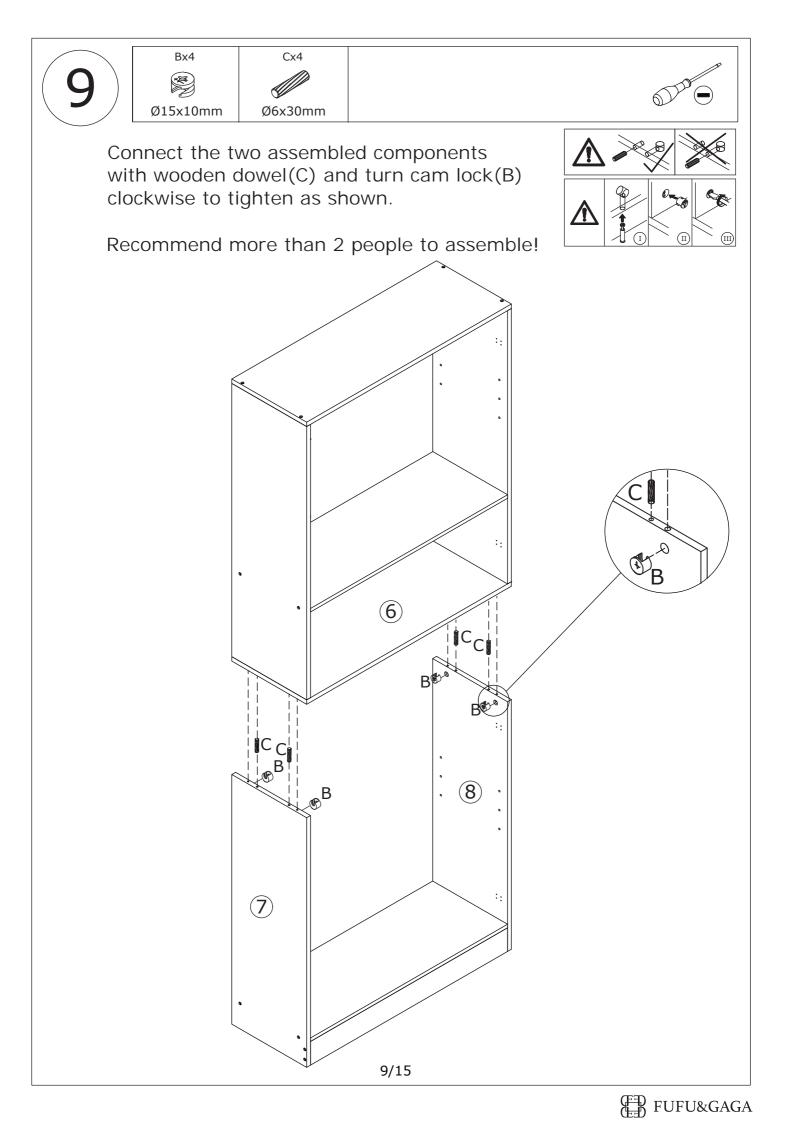

wall attachment that fit your wall. If unsure, seek professional advice. Please read and follow each step of the instructions carefully.

#### **IMPORTANT !**

It is important that any product which is assembled using any kind of screw is re-tightened 2 weeks after assembly, and once every 3 months - in order to assure stability through-out the lifespan of the product.

For regular maintenance and cleaning of the product, for the frame, please use a rag dipped in neutral detergent to fully wipe it, and then dry it with a clean rag.For glass materials, wipe with a rag dampened with water glass cleaner, and then dry with a dry rag.

Do not use an electric screwdriver, and do not use too much force when installing, because the board is easy to break.















FUFU&GAGA





FUFU&GAGA









FUFU&GAGA



Ex32



Attach No.5 plate to No.2 and No.3; No.16 plate to No.7 and No.8 by fixing hinge with screw(E) as shown.

Please don't use an electric drill or use force to rotate, may cause crack.









# WARRANTY

### WARRANTY CLAIMS

- •There is a 30-day warranty for broken furniture or any other problems that do not work properly. The warranty will start from the date of purchase which must be verified by proof of purchase.
- •Before making a claim, we may be able to answer your query, simply call us. Please leave your purchase order number, along with some details of the problem, if you want a replacement part. We will arrange within 48 hours. If there is out of stock, we will reply with a shipping date.
- •The product must be used in accordance with the instructions p