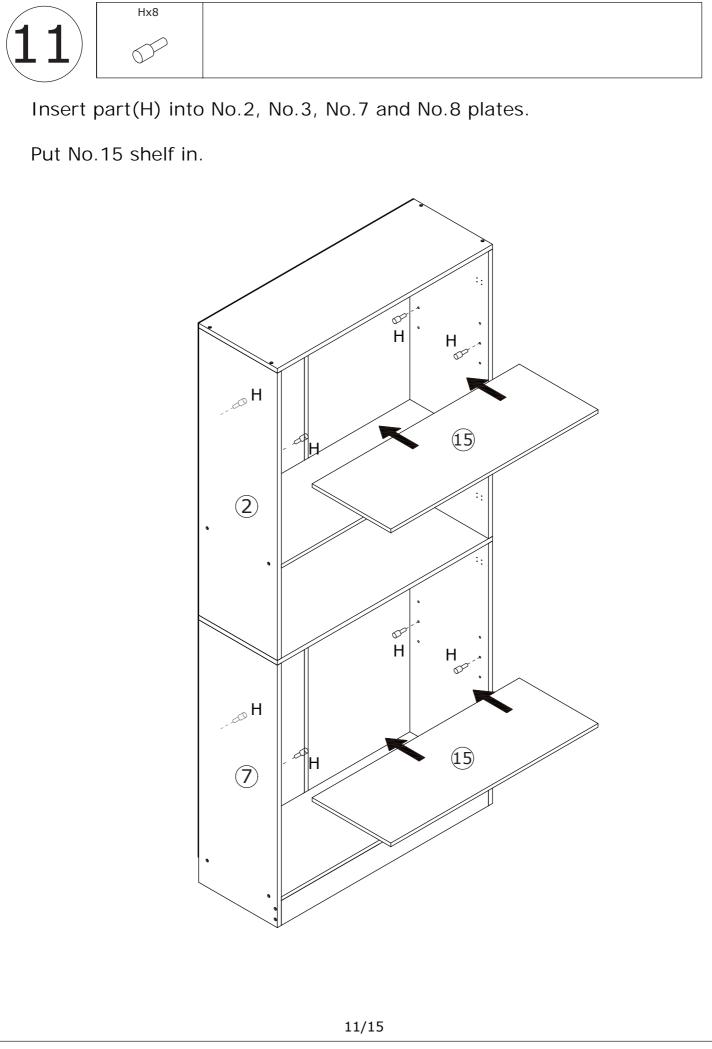

l attachment that fit your wall. If unsure, seek professional advice. Please read and follow each step of the instructions carefully.

#### **IMPORTANT !**

It is important that any product which is assembled using any kind of screw is re-tightened 2 weeks after assembly, and once every 3 months - in order to assure stability through-out the lifespan of the product.

For regular maintenance and cleaning of the product, for the frame, please use a rag dipped in neutral detergent to fully wipe it, and then dry it with a clean rag.For glass materials, wipe with a rag dampened with water glass cleaner, and then dry with a dry rag.

Do not use an electric screwdriver, and do not use too much force when installing, because the board is easy to break.















FUFU&GAGA





FUFU&GAGA









FUFU&GAGA



Ex32



Attach No.5 plate to No.2 and No.3; No.16 plate to No.7 and No.8 by fixing hinge with screw(E) as shown.

Please don't use an electric drill or use force to rotate, may cause crack.









# WARRANTY

### WARRANTY CLAIMS

- •There is a 30-day warranty for broken furniture or any other problems that do not work properly. The warranty will start from the date of purchase which must be verified by proof of purchase.
- •Before making a claim, we may be able to answer your query, simply call us. Please leave your purchase order number, along with some details of the problem, if you want a replacement part. We will arrange within 48 hours. If there is out of stock, we will reply with a shipping date.
- •The product must be used in accordance with the instructions provi