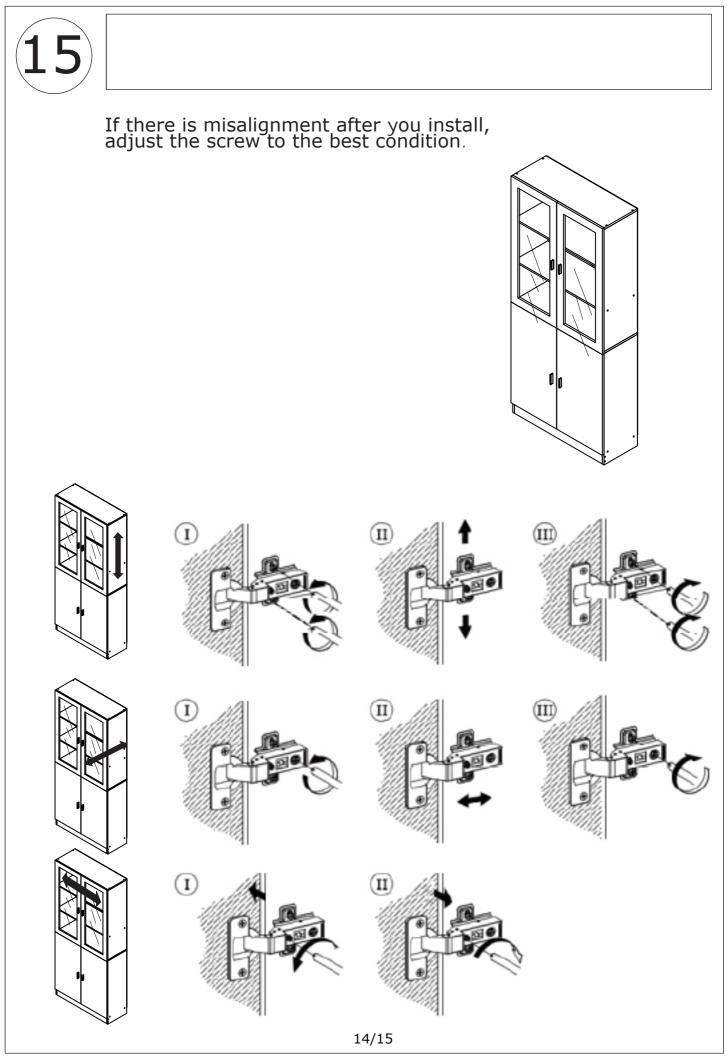

sing any kind of screw is re-tightened 2 weeks after assembly, and once every 3 months - in order to assure stability through-out the lifespan of the product.

For regular maintenance and cleaning of the product, for the frame, please use a rag dipped in neutral detergent to fully wipe it, and then dry it with a clean rag.For glass materials, wipe with a rag dampened with water glass cleaner, and then dry with a dry rag.

Do not use an electric screwdriver, and do not use too much force when installing, because the board is easy to break.















FUFU&GAGA





FUFU&GAGA









FUFU&GAGA



Ex32



Attach No.5 plate to No.2 and No.3; No.16 plate to No.7 and No.8 by fixing hinge with screw(E) as shown.

Please don't use an electric drill or use force to rotate, may cause crack.









# WARRANTY

### WARRANTY CLAIMS

- •There is a 30-day warranty for broken furniture or any other problems that do not work properly. The warranty will start from the date of purchase which must be verified by proof of purchase.
- •Before making a claim, we may be able to answer your query, simply call us. Please leave your purchase order number, along with some details of the problem, if you want a replacement part. We will arrange within 48 hours. If there is out of stock, we will reply with a shipping date.
- •The product must be used in accordance with the instructions provided. For health reasons.
- •For other reasons, if the furniture needs to be returned, it must be cleaned and dried and operated within 30 days of receipt.

## **Type of Warranty Claim**

- •Failure to follow th