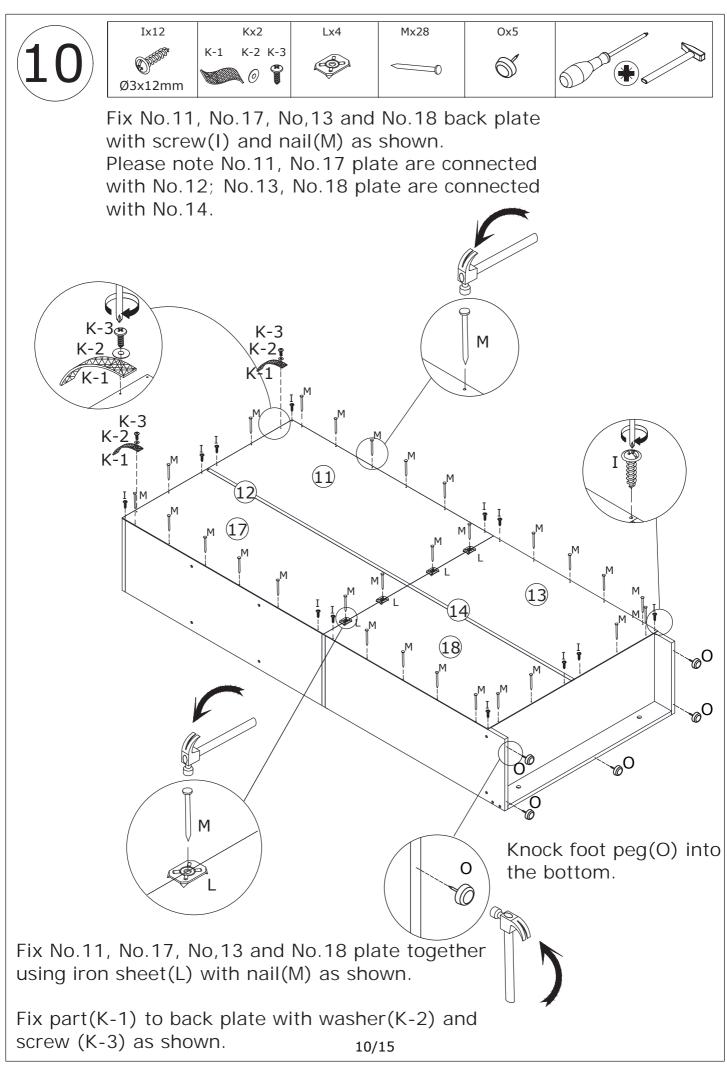

all attachment that fit your wall. If unsure, seek professional advice. Please read and follow each step of the instructions carefully.

#### **IMPORTANT !**

It is important that any product which is assembled using any kind of screw is re-tightened 2 weeks after assembly, and once every 3 months - in order to assure stability through-out the lifespan of the product.

For regular maintenance and cleaning of the product, for the frame, please use a rag dipped in neutral detergent to fully wipe it, and then dry it with a clean rag.For glass materials, wipe with a rag dampened with water glass cleaner, and then dry with a dry rag.

Do not use an electric screwdriver, and do not use too much force when installing, because the board is easy to break.















FUFU&GAGA





FUFU&GAGA









FUFU&GAGA



Ex32



Attach No.5 plate to No.2 and No.3; No.16 plate to No.7 and No.8 by fixing hinge with screw(E) as shown.

Please don't use an electric drill or use force to rotate, may cause crack.









# WARRANTY

### WARRANTY CLAIMS

- •There is a 30-day warranty for broken furniture or any other problems that do not work properly. The warranty will start from the date of purchase which must be verified by proof of purchase.
- •Before making a claim, we may be able to answer your query, simply call us. Please leave your purchase order number, along with some details of the problem, if you want a replacement part. We will arrange within 48 hours. If there is out of stock, we will reply with a shipping date.
- •The product must be used in accordance with the instructions pro