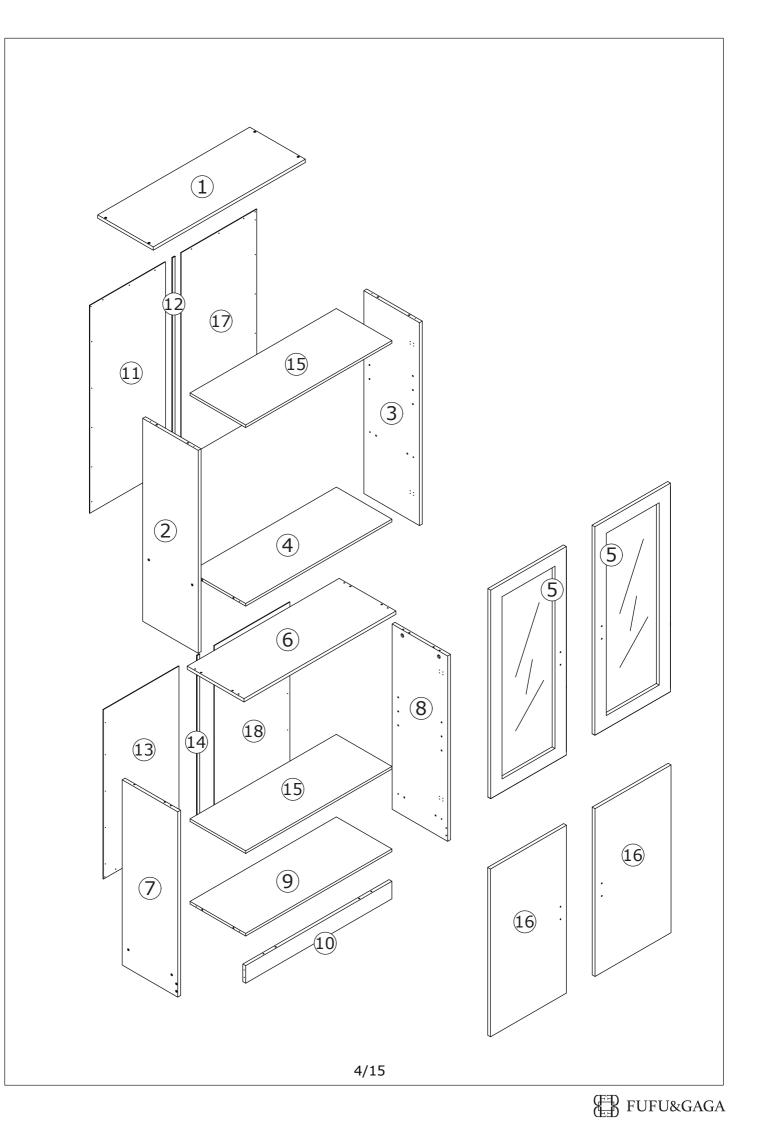

this product. Please purchase the wall attachment that fit your wall. If unsure, seek professional advice. Please read and follow each step of the instructions carefully.

#### **IMPORTANT !**

It is important that any product which is assembled using any kind of screw is re-tightened 2 weeks after assembly, and once every 3 months - in order to assure stability through-out the lifespan of the product.

For regular maintenance and cleaning of the product, for the frame, please use a rag dipped in neutral detergent to fully wipe it, and then dry it with a clean rag.For glass materials, wipe with a rag dampened with water glass cleaner, and then dry with a dry rag.

Do not use an electric screwdriver, and do not use too much force when installing, because the board is easy to break.















FUFU&GAGA





FUFU&GAGA









FUFU&GAGA



Ex32



Attach No.5 plate to No.2 and No.3; No.16 plate to No.7 and No.8 by fixing hinge with screw(E) as shown.

Please don't use an electric drill or use force to rotate, may cause crack.









# WARRANTY

### WARRANTY CLAIMS

- •There is a 30-day warranty for broken furniture or any other problems that do not work properly. The warranty will start from the date of purchase which must be verified by proof of purchase.
- •Before making a claim, we may be able to answer your query, simply call us. Please leave your purchase order number, along with some details of the problem, if you want a replacement part. We will arrange within 48 hours. If there is out of stock, we will reply with a shipping date.
- •The product must be used in