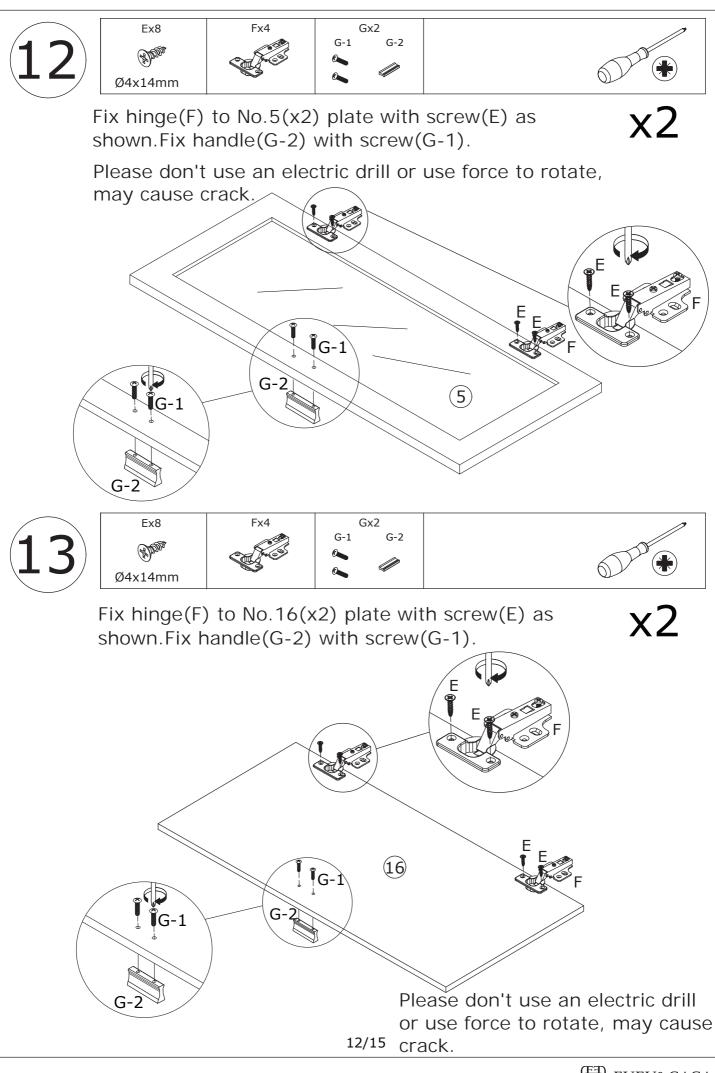

Do not use an electric screwdriver, and do not use too much force when installing, because the board is easy to break.

FUFU&GAGA

FUFU&GAGA

FUFU&GAGA

Ex32

Attach No.5 plate to No.2 and No.3; No.16 plate to No.7 and No.8 by fixing hinge with screw(E) as shown.

Please don't use an electric drill or use force to rotate, may cause crack.