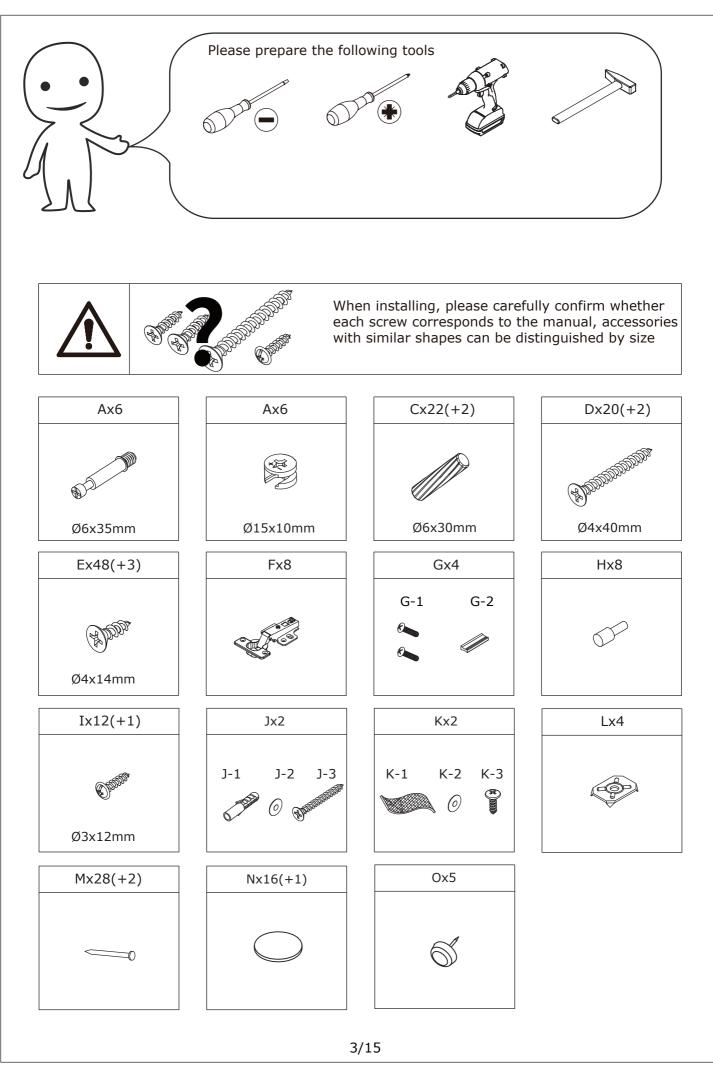

Do not use an electric screwdriver, and do not use too much force when installing, because the board is easy to break.

FUFU&GAGA

FUFU&GAGA

FUFU&GAGA

Ex32

Attach No.5 plate to No.2 and No.3; No.16 plate to No.7 and No.8 by fixing hinge with screw(E) as shown.

Please don't use an electric drill or use force to rotate, may cause crack.