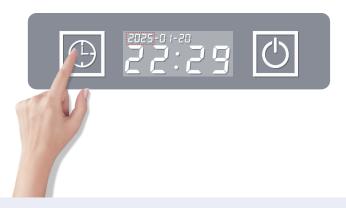

#### How to set the clock

1.Long press the "Clock Button", and the "Year" area of the clock screen will start to flash.

2. Short press the "Light Adjustment Touch Button" to set the value.

User Manual

#### How to set the clock

3. After completing the setting, press the "Clock Button" to lock the value.

4. After locking the "Year" value, repeat the above steps to adjust in turn: month, day, hour, minute.