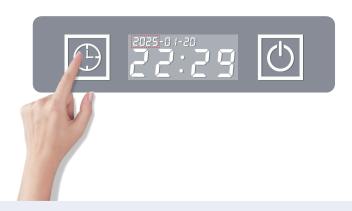

#### How to set the clock

1.Long press the "Clock Button", and the "Year" area of the clock screen will start to flash.

2. Short press the "Light Adjustment Touch Button" to set the value.

User Manual