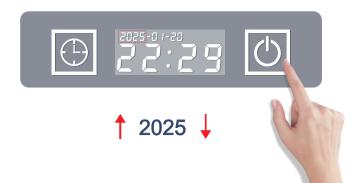

#### How to set the clock

1.Long press the "Clock Button", and the "Year" area of the clock screen will start to flash.

2. Short press the "Light Adjustment Touch Button" to set the value.

User Manual