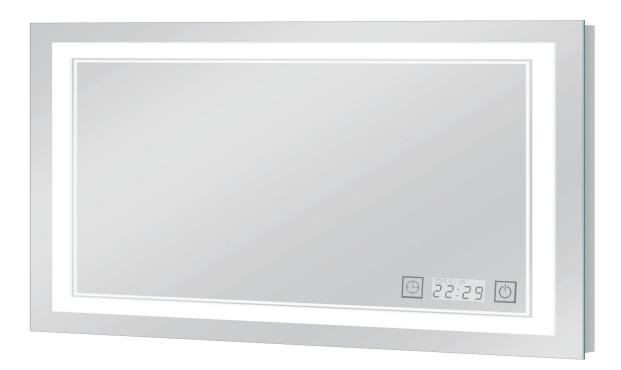

### MINYOUTHS

The LED display clock allows you to check the time at any time.

| Specification |                |
|---------------|----------------|
| Voltage       | DC 12V-24V     |
| Ampacity      | 10A            |
| Display size  | 2.3x0.9 Inches |
| Certificate   | ROHS, CE       |

#### How to set the clock

1.Long press the "Clock Button", and the "Year" area of the clock screen will start to flash.

2. Short press the "Light Adjustment Touch Button" to set the value.

User Manual

#### How to set the clock

3. After completing the setting, press the "Clock Button" to lock the value.

4. After locking the "Year" value, repeat the above steps to adjust in turn: month, day, hour, minute.