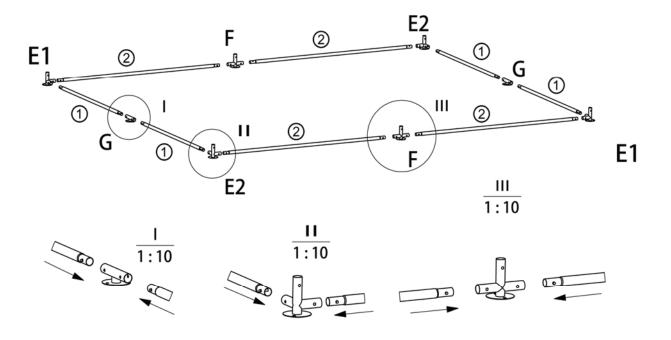

## LIST OF MATERIALS

| PART             | DIMENSION                                                                                                                                                                                                                                          | STYLE PIC                                | QUANTITY    |
|------------------|----------------------------------------------------------------------------------------------------------------------------------------------------------------------------------------------------------------------------------------------------|------------------------------------------|-------------|
| NO               | 1420mm                                                                                                                                                                                                                                             |                                          | 4           |
| 2                | 1925mm                                                                                                                                                                                                                                             |                                          | 10          |
| 3                | 970mm                                                                                                                                                                                                                                              | T. T | 6           |
| 4                | 1540mm                                                                                                                                                                                                                                             |                                          | 6           |
| (5)              | 1680mm                                                                                                                                                                                                                                             | •                                        | 2           |
| 6                | 630mm                                                                                                                                                                                                                                              | •                                        | 1           |
| A<br>B<br>C      | 312+1595mm<br>310+1595mm<br>497mm                                                                                                                                                                                                                  | Door left<br>Door right<br>Door buttom   | 1<br>1<br>1 |
| D                |                                                                                                                                                                                                                                                    |                                          | 6           |
| E1               |                                                                                                                                                                                                                                                    |                                          | 2           |
| E2               |                                                                                                                                                                                                                                                    |                                          | 2           |
| F                |                                                                                                                                                                                                                                                    |                                          | 2           |
| G                |                                                                                                                                                                                                                                                    |                                          | 2           |
| Н                |                                                                                                                                                                                                                                                    |                                          | 3           |
| Parts<br>Package | Hinges: 2 pieces Lock: 1 set Bracket: 6 pairs U Clips: 2 pieces Roof: 1 piece Rubber rope: for roof Cable ties: 1 package M8 square heard screws: 8 M8 screw nuts: 8 M10 square heard screws: 4 M10 screw nuts: 4 Electro hex: 1 pieces,total 20 r | neters                                   | 1           |

step.1

step.2

2010mm

1010m

Safety Warning: Please use protective gloves when cutting and handling wire mesh. We have provided a large number of cable ties, the recomended spacing is 15cm, should you require a closer spacing you may need to purchase additional cable ties.