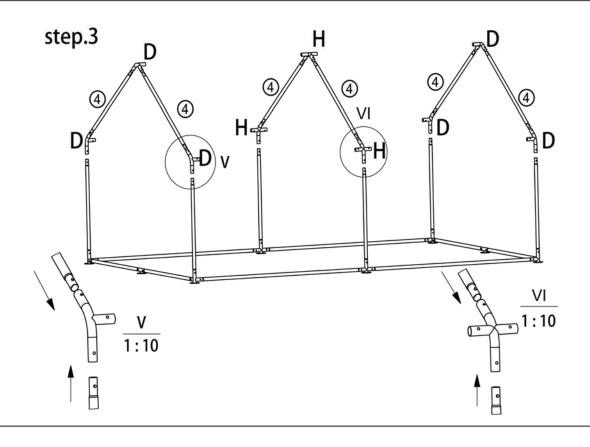

## LIST OF MATERIALS

| PART             | DIMENSION                                                                                                                                                                                                                                          | STYLE PIC                                | QUANTITY    |
|------------------|----------------------------------------------------------------------------------------------------------------------------------------------------------------------------------------------------------------------------------------------------|------------------------------------------|-------------|
| NO               | 1420mm                                                                                                                                                                                                                                             |                                          | 4           |
| 2                | 1925mm                                                                                                                                                                                                                                             |                                          | 10          |
| 3                | 970mm                                                                                                                                                                                                                                              | T. T | 6           |
| 4                | 1540mm                                                                                                                                                                                                                                             |                                          | 6           |
| (5)              | 1680mm                                                                                                                                                                                                                                             | •                                        | 2           |
| 6                | 630mm                                                                                                                                                                                                                                              | •                                        | 1           |
| A<br>B<br>C      | 312+1595mm<br>310+1595mm<br>497mm                                                                                                                                                                                                                  | Door left<br>Door right<br>Door buttom   | 1<br>1<br>1 |
| D                |                                                                                                                                                                                                                                                    |                                          | 6           |
| E1               |                                                                                                                                                                                                                                                    |                                          | 2           |
| E2               |                                                                                                                                                                                                                                                    |                                          | 2           |
| F                |                                                                                                                                                                                                                                                    |                                          | 2           |
| G                |                                                                                                                                                                                                                                                    |                                          | 2           |
| Н                |                                                                                                                                                                                                                                                    |                                          | 3           |
| Parts<br>Package | Hinges: 2 pieces Lock: 1 set Bracket: 6 pairs U Clips: 2 pieces Roof: 1 piece Rubber rope: for roof Cable ties: 1 package M8 square heard screws: 8 M8 screw nuts: 8 M10 square heard screws: 4 M10 screw nuts: 4 Electro hex: 1 pieces,total 20 r | neters                                   | 1           |

step.1

step.2

2010mm

1010m

Safety Warning: Please use protective gloves when cutting and handling wire mesh. We have provided a large number of cable ties, the recomended spacing is 15cm, should you require a closer spacing you may need to purchase additional cable ties.