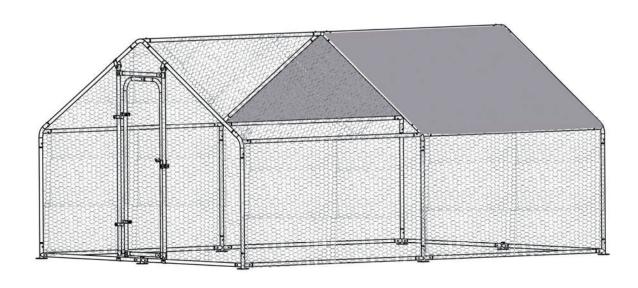

# **43CC CHICKEN COOP**

# **Owner's Manual**



## LIST OF MATERIALS

| PART             | DIMENSION                                                                                                                                                                                                                                          | STYLE PIC                                | QUANTITY    |
|------------------|----------------------------------------------------------------------------------------------------------------------------------------------------------------------------------------------------------------------------------------------------|------------------------------------------|-------------|
| NO               | 1420mm