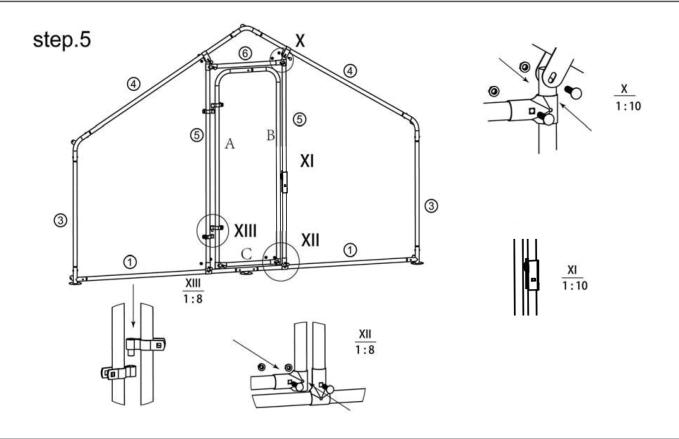

## LIST OF MATERIALS

| PART             | DIMENSION                                                                                                                                                                                                                                          | STYLE PIC                                | QUANTITY    |
|------------------|----------------------------------------------------------------------------------------------------------------------------------------------------------------------------------------------------------------------------------------------------|------------------------------------------|-------------|
| NO               | 1420mm                                                                                                                                                                                                                                             |                                          | 4           |
| 2                | 1925mm                                                                                                                                                                                                                                             |                                          | 10          |
| 3                | 970mm                                                                                                                                                                                                                                              | T. T | 6           |
| 4                | 1540mm                                                                                                                                                                                                                                             |                                          | 6           |
| (5)              | 1680mm                                                                                                                                                                                                                                             | •                                        | 2           |
| 6                | 630mm                                                                                                                                                                                                                                              | •                                        | 1           |
| A<br>B<br>C      | 312+1595mm<br>310+1595mm<br>497mm                                                                                                                                                                                                                  | Door left<br>Door right<br>Door buttom   | 1<br>1<br>1 |
| D                |                                                                                                                                                                                                                                                    |                                          | 6           |
| E1               |                                                                                                                                                                                                                                                    |                                          | 2           |
| E2               |                                                                                                                                                                                                                                                    |                                          | 2           |
| F                |                                                                                                                                                                                                                                                    |                                          | 2           |
| G                |                                                                                                                                                                                                                                                    |                                          | 2           |
| Н                |                                                                                                                                                                                                                                                    |                                          | 3           |
| Parts<br>Package | Hinges: 2 pieces Lock: 1 set Bracket: 6 pairs U Clips: 2 pieces Roof: 1 piece Rubber rope: for roof Cable ties: 1 package M8 square heard screws: 8 M8 screw nuts: 8 M10 square heard screws: 4 M10 screw nuts: 4 Electro hex: 1 pieces,total 20 r | neters                                   | 1           |