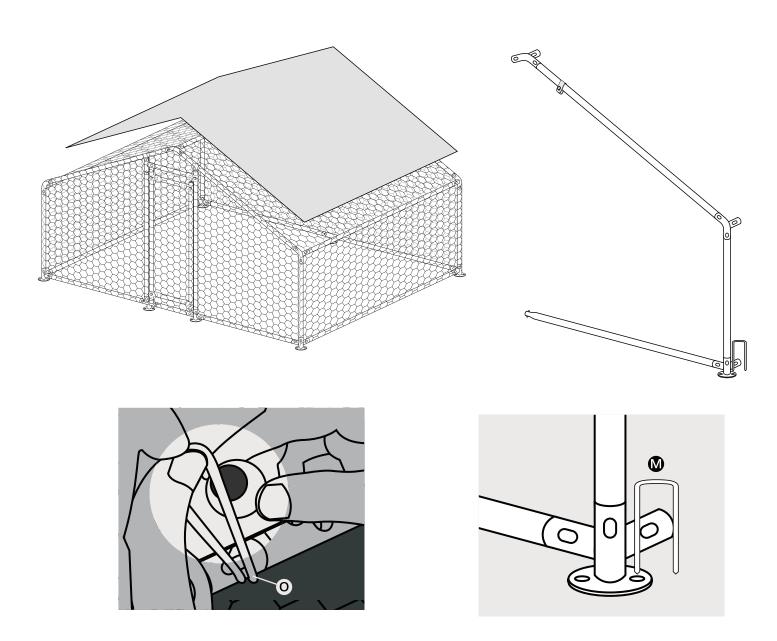

## LIST OF MATERIALS

| PART             | DIMENSION                                                                                                                                                                                                                                          | STYLE PIC                                | QUANTITY    |
|------------------|----------------------------------------------------------------------------------------------------------------------------------------------------------------------------------------------------------------------------------------------------|------------------------------------------|-------------|
| NO               | 1420mm                                                                                                                                                                                                                                             |                                          | 4           |
| 2                | 1925mm                                                                                                                                                                                                                                             |                                          | 10          |
| 3                | 970mm                                                                                                                                                                                                                                              | T. T | 6           |
| 4                | 1540mm                                                                                                                                                                                                                                             |                                          | 6           |
| (5)              | 1680mm                                                                                                                                                                                                                                             | •                                        | 2           |
| 6                | 630mm                                                                                                                                                                                                                                              | •                                        | 1           |
| A<br>B<br>C      | 312+1595mm<br>310+1595mm<br>497mm                                                                                                                                                                                                                  | Door left<br>Door right<br>Door buttom   | 1<br>1<br>1 |
| D                |                                                                                                                                                                                                                                                    |                                          | 6           |
| E1               |                                                                                                                                                                                                                                                    |                                          | 2           |
| E2               |                                                                                                                                                                                                                                                    |                                          | 2           |
| F                |                                                                                                                                                                                                                                                    |                                          | 2           |
| G                |                                                                                                                                                                                                                                                    |                                          | 2           |
| Н                |                                                                                                                                                                                                                                                    |                                          | 3           |
| Parts<br>Package | Hinges: 2 pieces Lock: 1 set Bracket: 6 pairs U Clips: 2 pieces Roof: 1 piece Rubber rope: for roof Cable ties: 1 package M8 square heard screws: 8 M8 screw nuts: 8 M10 square heard screws: 4 M10 screw nuts: 4 Electro hex: 1 pieces,total 20 r | neters                                   | 1           |

step.1

step.2

2010mm

1010m

Safety Warning: Please use protective gloves when cutting and handling wire mesh. We have provided a large number of cable ties, the recomended spacing is 15cm, should you require a closer spacing you may need to purchase additional cable ties.