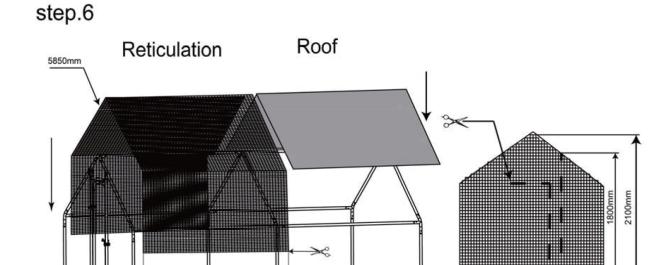

step.1

step.2

2010mm

1010m

Safety Warning: Please use protective gloves when cutting and handling wire mesh. We have provided a large number of cable ties, the recomended spacing is 15cm, should you require a closer spacing you may need to purchase additional cable ties.