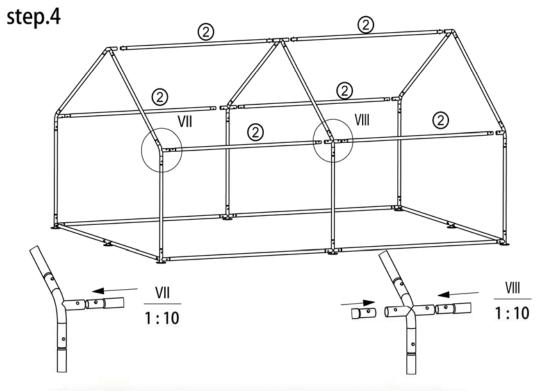

## LIST OF MATERIALS

| PART             | DIMENSION                                                                                                                                                                                                                                          | STYLE PIC                                | QUANTITY    |
|------------------|----------------------------------------------------------------------------------------------------------------------------------------------------------------------------------------------------------------------------------------------------|------------------------------------------|-------------|
| NO               | 1420mm                                                                                                                                                                                                                                             |                                          | 4           |
| 2                | 1925mm                                                                                                                                                                                                                                             |                                          | 10          |
| 3                | 970mm                                                                                                                                                                                                                                              | T. T | 6           |
| 4                | 1540mm                                                                                                                                                                                                                                             |                                          | 6           |
| (5)              | 1680mm                                                                                                                                                                                                                                             | •                                        | 2           |
| 6                | 630mm                                                                                                                                                                                                                                              | •                                        | 1           |
| A<br>B<br>C      | 312+1595mm<br>310+1595mm<br>497mm                                                                                                                                                                                                                  | Door left<br>Door right<br>Door buttom   | 1<br>1<br>1 |
| D                |                                                                                                                                                                                                                                                    |                                          | 6           |
| E1               |                                                                                                                                                                                                                                                    |                                          | 2           |
| E2               |                                                                                                                                                                                                                                                    |                                          | 2           |
| F                |                                                                                                                                                                                                                                                    |                                          | 2           |
| G                |                                                                                                                                                                                                                                                    |                                          | 2           |
| Н                |                                                                                                                                                                                                                                                    |                                          | 3           |
| Parts<br>Package | Hinges: 2 pieces Lock: 1 set Bracket: 6 pairs U Clips: 2 pieces Roof: 1 piece Rubber rope: for roof Cable ties: 1 package M8 square heard screws: 8 M8 screw nuts: 8 M10 square heard screws: 4 M10 screw nuts: 4 Electro hex: 1 pieces,total 20 r | neters                                   | 1           |