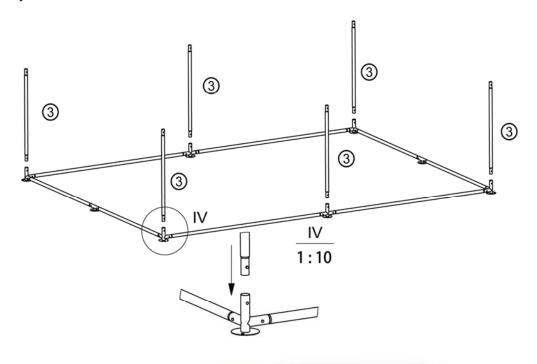

## LIST OF MATERIALS

| PART             | DIMENSION                                                                                                                                                                                                                                          | STYLE PIC                                | QUANTITY    |
|------------------|----------------------------------------------------------------------------------------------------------------------------------------------------------------------------------------------------------------------------------------------------|------------------------------------------|-------------|
| NO               | 1420mm                                                                                                                                                                                                                                             |                                          | 4           |
| 2                | 1925mm                                                                                                                                                                                                                                             |                                          | 10          |
| 3                | 970mm                                                                                                                                                                                                                                              | T. T | 6           |
| 4                | 1540mm                                                                                                                                                                                                                                             |                                          | 6           |
| (5)              | 1680mm                                                                                                                                                                                                                                             | •                                        | 2           |
| 6                | 630mm                                                                                                                                                                                                                                              | •                                        | 1           |
| A<br>B<br>C      | 312+1595mm<br>310+1595mm<br>497mm                                                                                                                                                                                                                  | Door left<br>Door right<br>Door buttom   | 1<br>1<br>1 |
| D                |                                                                                                                                                                                                                                                    |                                          | 6           |
| E1               |                                                                                                                                                                                                                                                    |                                          | 2           |
| E2               |                                                                                                                                                                                                                                                    |                                          | 2           |
| F                |                                                                                                                                                                                                                                                    |                                          | 2           |
| G                |                                                                                                                                                                                                                                                    |                                          | 2           |
| Н                |                                                                                                                                                                                                                                                    |                                          | 3           |
| Parts<br>Package | Hinges: 2 pieces Lock: 1 set Bracket: 6 pairs U Clips: 2 pieces Roof: 1 piece Rubber rope: for roof Cable ties: 1 package M8 square heard screws: 8 M8 screw nuts: 8 M10 square heard screws: 4 M10 screw nuts: 4 Electro hex: 1 pieces,total 20 r | neters                                   | 1           |

step.1

step.2

2010mm

1010m

Safety Warning: Please use protective gloves when cutting and handling wire mesh. We have provided a large number of cable ties, the recomended spacing is 15cm, should you require a closer spacing you may need to purchase additional cable ties.