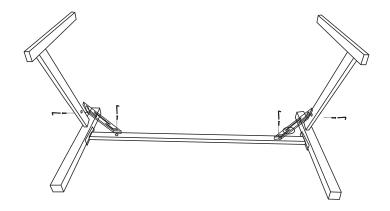

#### STEP 1

The screw is screwed first, then fastened into the iron pipe, and then screwed with M6 x16screw

#### STEP 2

The iron tablet link is also screwed with M6 x16screws