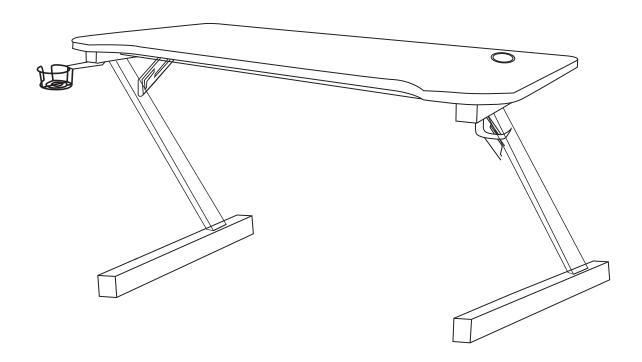

# ELECTRICAL COMPETITION TABLE INSTALLATION CHART

#### Warning:

- 1. The maximum static loding weight is 220lb and the dynamic loading weight is 11-18lb!
- 2. The desk can not lift up by itself at the first time after placing some times or temperature is too low, you have to give a little pull force by hands to help it lift up!
- 3. The desk have potential danger of tip-over if don't use it wisely, so children need to be accompanied by adult.