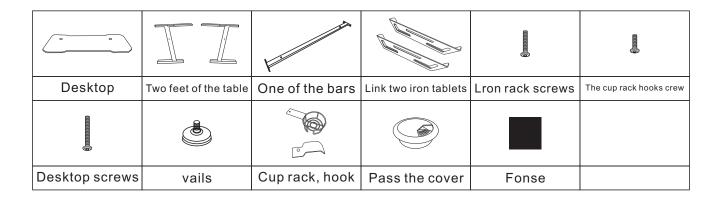

# ELECTRICAL COMPETITION TABLE INSTALLATION CHART



#### Warning:

- 1. The maximum static loding weight is 220lb and the dynamic loading weight is 11-18lb!
- 2. The desk can not lift up by itself at the first time after placing some times or temperature is too low, you have to give a little pull force by hands to help it lift up!
- 3. The desk have potential danger of tip-over if don't use it wisely, so children need to be accompanied by adult.



#### Accessories



#### STEP 1

The screw is screwed first, then fastened into the iron pipe, and then screwed with M6 x16screw



#### STEP 2

The iron tablet link is also screwed with M6 x16screws



#### STEP 3

Install the desktop with M6 x 30screws and the cup frame with M6 x 12 screws





### **Contact Weave Support**

Need service or support?
Start your request by Emailing Us.
AND we will find you a Solution.

## HelloWeaveGaming@Gmail.com

We will get back to you within 24hrs.