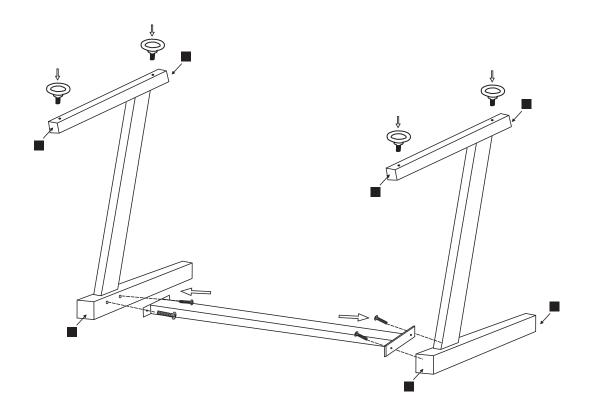

#### STEP 1

The screw is screwed first, then fastened into the iron pipe, and then screwed with M6 x16screw

#### STEP 2

The iron tablet link is also screwed with M6 x16screws

#### STEP 3

Install the desktop with M6 x 30screws and the cup frame with M6 x 12 screws