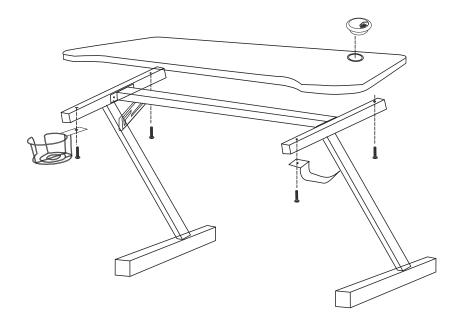

#### STEP 3

Install the desktop with M6 x 30screws and the cup frame with M6 x 12 screws