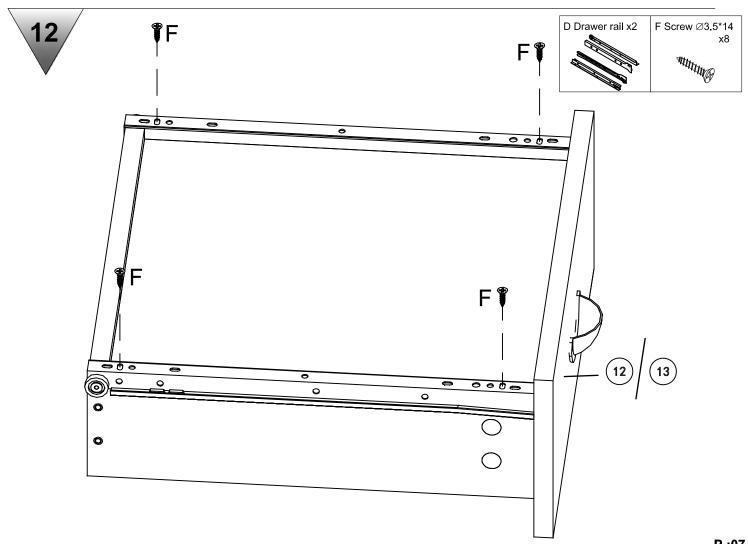

### **HMD FURNITURE**

# 2+2DRAWER CHEST Assembly Instructions



PLEASE READ this instructions carefully before assembly the product.

Please open the outer carton carefully and confirm all parts and fixings condition according to the instruction before assembly.

If there is a shortage of parts or hardware or any questions, do not directly return or give a negative feedback, please contact us by this e-mail:help@furniturehmd.co.uk

Our professional after-sales service staff will give you a satisfactory answer within 24 hours.



















08







2 x



















### 2 x

14







## 2 <u>x</u>











#### Return

Please keep your original packages, due to the health and safety reasons, we can not accept returns without original packages.

#### **Comments and Suggestions:**

Please give us your advice about this purchase and send to this e-mail: help@furniturehmd.co.uk

Need Two Or More People To Complete



Assemble Item On a Clean Flat Surface