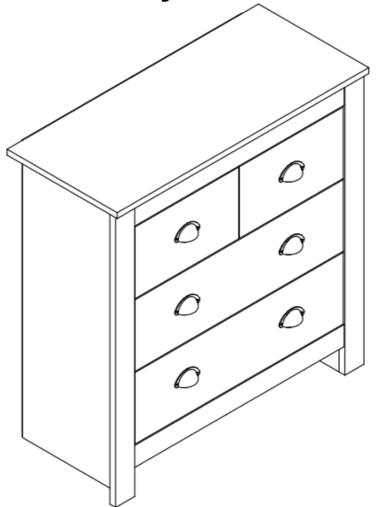

# 2+2DRAWER CHEST Assembly Instructions

PLEASE READ this instructions carefully before assembly the product.

Please open the outer carton carefully and confirm all parts and fixings condition according to the instruction before assembly.