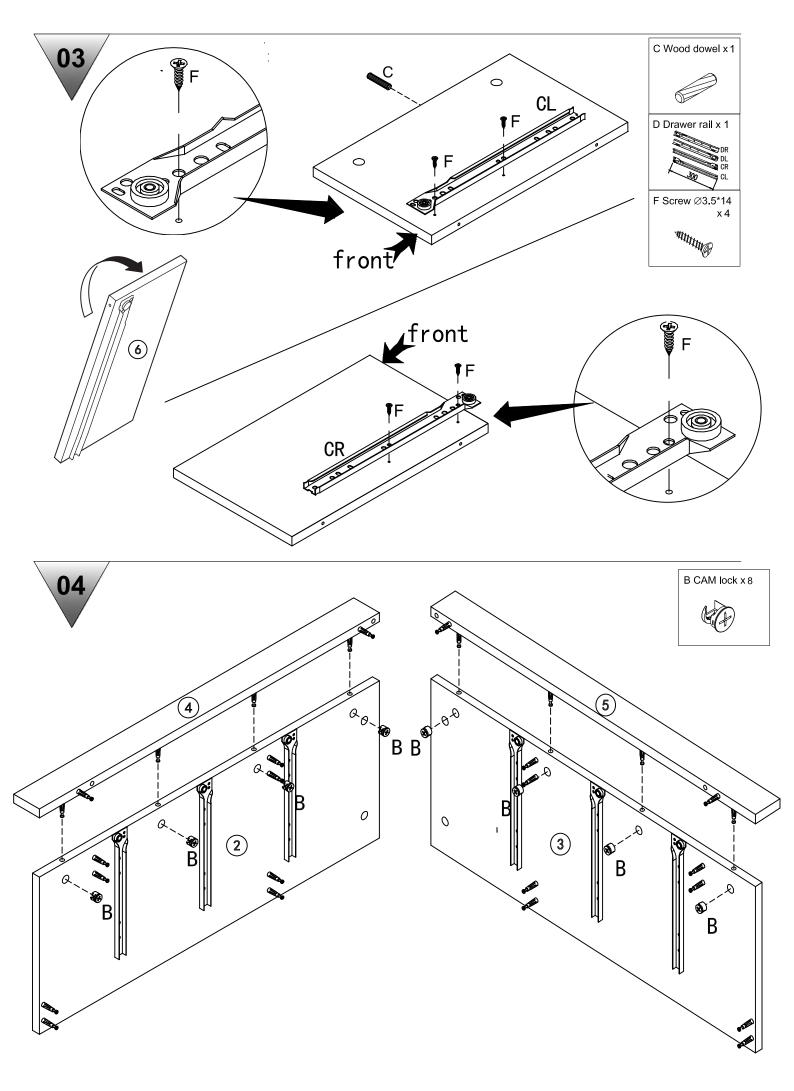

### **HMD FURNITURE**

# 2+2DRAWER CHEST Assembly Instructions



PLEASE READ this instructions carefully before assembly the product.

Please open the outer carton carefully and confirm all parts and fixings condition according to the instruction before assembly.

If there is a shortage of parts or hardware or any questions, do not directly return or give a negative feedback, please contact us by this e-mail:help@furniturehmd.co.uk

Our professional after-sales service staff will give you a satisfactory answer within 24 hours.



















08







2 x



















### 2 x

14







## 2 <u>x</u>











#### Return

Please keep your original packages, due to the health and safety reasons, we can not accept returns without original packages.

#### **Comments and Suggestions:**

Please give us your advice about this purchase and send to this e-mail: help@furniturehmd.co.uk

Need Two Or More People To Complete



Assemble Item On a Clean Flat Surface