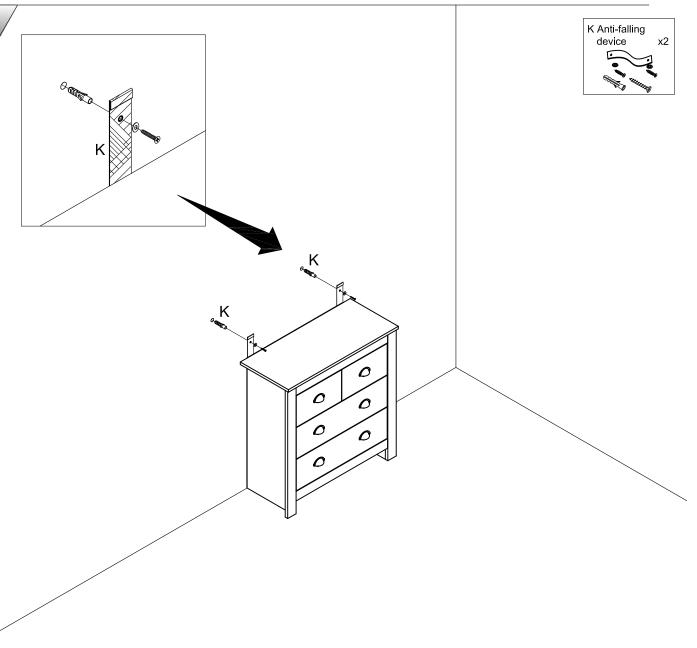

### **HMD FURNITURE**

# 2+2DRAWER CHEST Assembly Instructions



PLEASE READ this instructions carefully before assembly the product.

Please open the outer carton carefully and confirm all parts and fixings condition according to the instruction before assembly.

If there is a shortage of parts or hardware or any questions, do not directly return or give a negative feedback, please contact us by this e-mail:help@furniturehmd.co.uk

Our professional after-sales service staff will give you a satisfactory answer within 24 hours.



















08







2 x



















### 2 x

14







## 2 <u>x</u>











#### Return

Please keep your original packages, due to the health and safety reasons, we can not accept returns without original packages.

#### **Comments and Suggestions:**

Please give us your advice about this purchase and send to this e-mail: help@furniturehmd.co.uk

Need Two Or More People To Complete



Assemble Item On a Clean Flat Surface