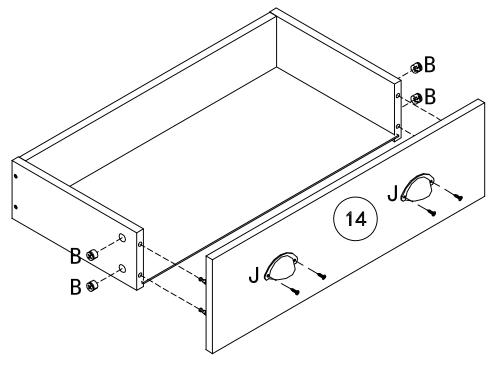

### **HMD FURNITURE**

# 2+2DRAWER CHEST Assembly Instructions



PLEASE READ this instructions carefully before assembly the product.

Please open the outer carton carefully and confirm all parts and fixings condition according to the instruction before assembly.

If there is a shortage of parts or hardware or any questions, do not directly return or give a negative feedback, please contact us by this e-mail:help@furniturehmd.co.uk

Our professional after-sales service staff will give you a satisfactory answer within 24 hours.



















08







2 x



















### 2 x

14







## 2 <u>x</u>











#### Return

Please keep your original packages, due to the health and safety reasons, we can not accept returns without original packages.

#### **Comments and Suggestions:**

Please give us your advice about this purchase and send to this e-mail: help@furniturehmd.co.uk

Need Two Or More People To Complete



Assemble Item On a Clean Flat Surface