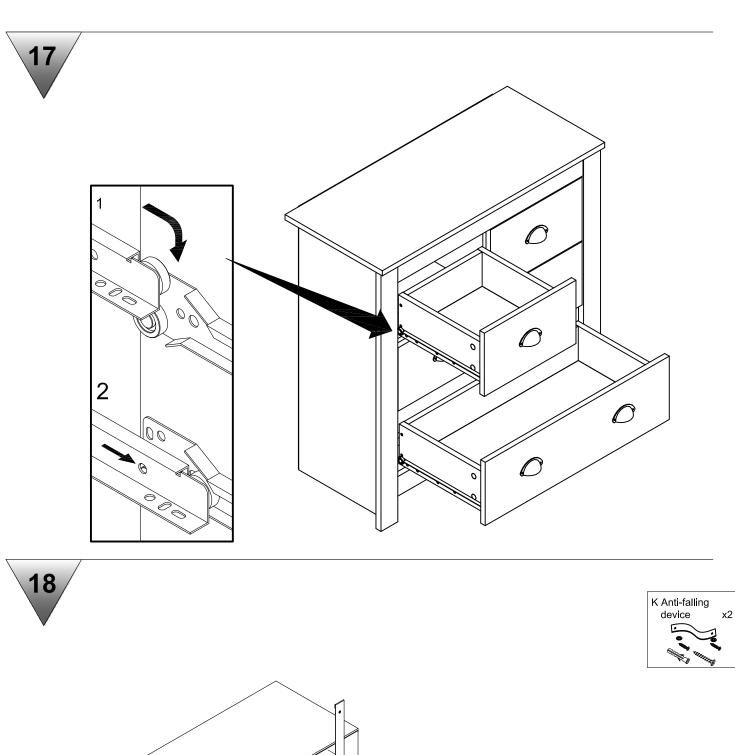

### **HMD FURNITURE**

# 2+2DRAWER CHEST Assembly Instructions



PLEASE READ this instructions carefully before assembly the product.

Please open the outer carton carefully and confirm all parts and fixings condition according to the instruction before assembly.

If there is a shortage of parts or hardware or any questions, do not directly return or give a negative feedback, please contact us by this e-mail:help@furniturehmd.co.uk

Our professional after-sales service staff will give you a satisfactory answer within 24 hours.



















08







2 x



















### 2 x

14







## 2 <u>x</u>











#### Return

Please keep your original packages, due to the health and safety reasons, we can not accept returns without original packages.

#### **Comments and Suggestions:**

Please give us your advice about this purchase and send to this e-mail: help@furniturehmd.co.uk

Need Two Or More People To Complete



Assemble Item On a Clean Flat Surface