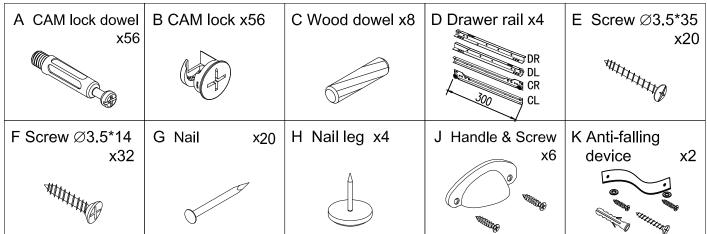

# 2+2DRAWER CHEST Assembly Instructions

PLEASE READ this instructions carefully before assembly the product.

Please open the outer carton carefully and confirm all parts and fixings condition according to the instruction before assembly.

If there is a shortage of parts or hardware or any questions, do not directly return or give a negative feedback, please contact us by this e-mail:help@furniturehmd.co.uk

Our professional after-sales service staff will give you a satisfactory answer within 24 hours.