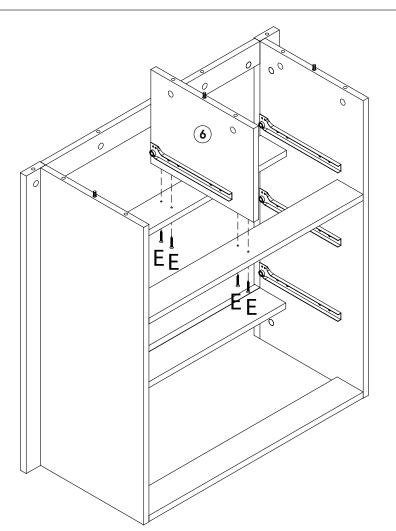

### **HMD FURNITURE**

# 2+2DRAWER CHEST Assembly Instructions



PLEASE READ this instructions carefully before assembly the product.

Please open the outer carton carefully and confirm all parts and fixings condition according to the instruction before assembly.

If there is a shortage of parts or hardware or any questions, do not directly return or give a negative feedback, please contact us by this e-mail:help@furniturehmd.co.uk

Our professional after-sales service staff will give you a satisfactory answer within 24 hours.



















08







2 x



















### 2 x

14







## 2 <u>x</u>











#### Return

Please keep your original packages, due to the health and safety reasons, we can not accept returns without original packages.

#### **Comments and Suggestions:**

Please give us your advice about this purchase and send to this e-mail: help@furniturehmd.co.uk

Need Two Or More People To Complete



Assemble Item On a Clean Flat Surface