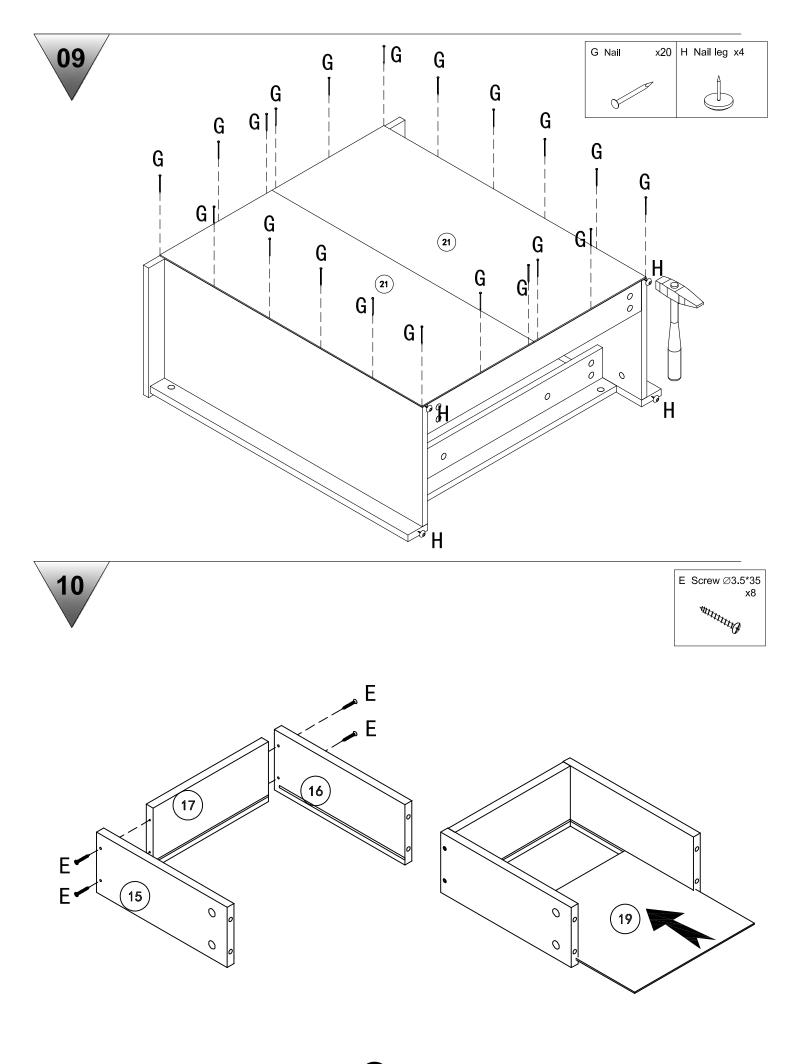

### **HMD FURNITURE**

# 2+2DRAWER CHEST Assembly Instructions



PLEASE READ this instructions carefully before assembly the product.

Please open the outer carton carefully and confirm all parts and fixings condition according to the instruction before assembly.

If there is a shortage of parts or hardware or any questions, do not directly return or give a negative feedback, please contact us by this e-mail:help@furniturehmd.co.uk

Our professional after-sales service staff will give you a satisfactory answer within 24 hours.



















08







2 x



















### 2 x

14







## 2 <u>x</u>











#### Return

Please keep your original packages, due to the health and safety reasons, we can not accept returns without original packages.

#### **Comments and Suggestions:**

Please give us your advice about this purchase and send to this e-mail: help@furniturehmd.co.uk

Need Two Or More People To Complete



Assemble Item On a Clean Flat Surface