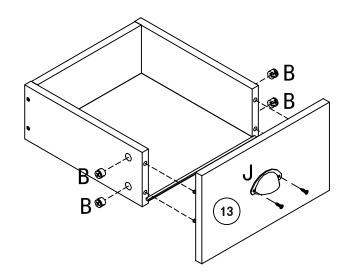

### **HMD FURNITURE**

# 2+2DRAWER CHEST Assembly Instructions



PLEASE READ this instructions carefully before assembly the product.

Please open the outer carton carefully and confirm all parts and fixings condition according to the instruction before assembly.

If there is a shortage of parts or hardware or any questions, do not directly return or give a negative feedback, please contact us by this e-mail:help@furniturehmd.co.uk

Our professional after-sales service staff will give you a satisfactory answer within 24 hours.



















08







2 x



















### 2 x

14







## 2 <u>x</u>











#### Return

Please keep your original packages, due to the health and safety reasons, we can not accept returns without original packages.

#### **Comments and Suggestions:**

Please give us your advice about this purchase and send to this e-mail: help@furniturehmd.co.uk

Need Two Or More People To Complete



Assemble Item On a Clean Flat Surface