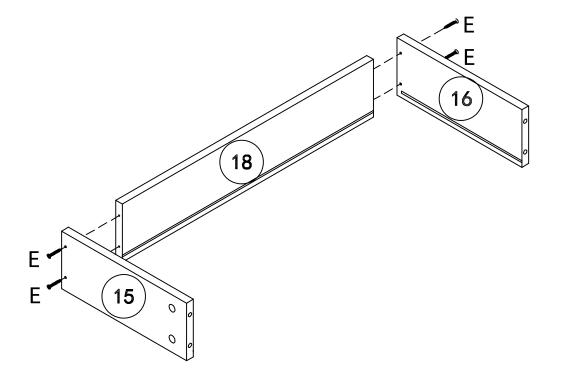

### **HMD FURNITURE**

# 2+2DRAWER CHEST Assembly Instructions



PLEASE READ this instructions carefully before assembly the product.

Please open the outer carton carefully and confirm all parts and fixings condition according to the instruction before assembly.

If there is a shortage of parts or hardware or any questions, do not directly return or give a negative feedback, please contact us by this e-mail:help@furniturehmd.co.uk

Our professional after-sales service staff will give you a satisfactory answer within 24 hours.



















08







2 x



















### 2 x

14







## 2 <u>x</u>











#### Return

Please keep your original packages, due to the health and safety reasons, we can not accept returns without original packages.

#### **Comments and Suggestions:**

Please give us your advice about this purchase and send to this e-mail: help@furniturehmd.co.uk

Need Two Or More People To Complete



Assemble Item On a Clean Flat Surface