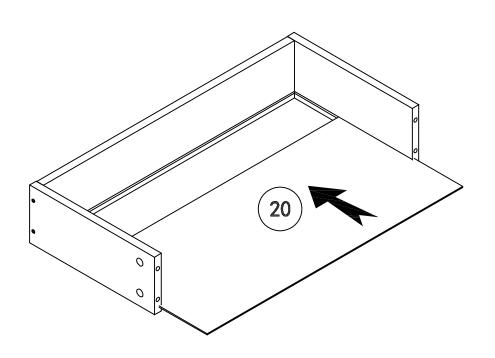

### **HMD FURNITURE**

# 2+2DRAWER CHEST Assembly Instructions



PLEASE READ this instructions carefully before assembly the product.

Please open the outer carton carefully and confirm all parts and fixings condition according to the instruction before assembly.

If there is a shortage of parts or hardware or any questions, do not directly return or give a negative feedback, please contact us by this e-mail:help@furniturehmd.co.uk

Our professional after-sales service staff will give you a satisfactory answer within 24 hours.



















08







2 x



















### 2 x

14







## 2 <u>x</u>











#### Return

Please keep your original packages, due to the health and safety reasons, we can not accept returns without original packages.

#### **Comments and Suggestions:**

Please give us your advice about this purchase and send to this e-mail: help@furniturehmd.co.uk

Need Two Or More People To Complete



Assemble Item On a Clean Flat Surface