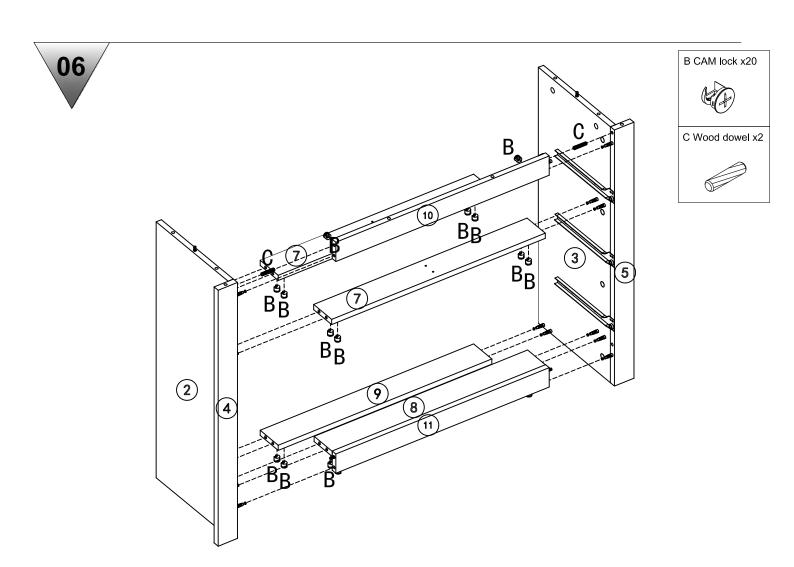

### **HMD FURNITURE**

# 2+2DRAWER CHEST Assembly Instructions



PLEASE READ this instructions carefully before assembly the product.

Please open the outer carton carefully and confirm all parts and fixings condition according to the instruction before assembly.

If there is a shortage of parts or hardware or any questions, do not directly return or give a negative feedback, please contact us by this e-mail:help@furniturehmd.co.uk

Our professional after-sales service staff will give you a satisfactory answer within 24 hours.



















08







2 x



















### 2 x

14







## 2 <u>x</u>











#### Return

Please keep your original packages, due to the health and safety reasons, we can not accept returns without original packages.

#### **Comments and Suggestions:**

Please give us your advice about this purchase and send to this e-mail: help@furniturehmd.co.uk

Need Two Or More People To Complete



Assemble Item On a Clean Flat Surface