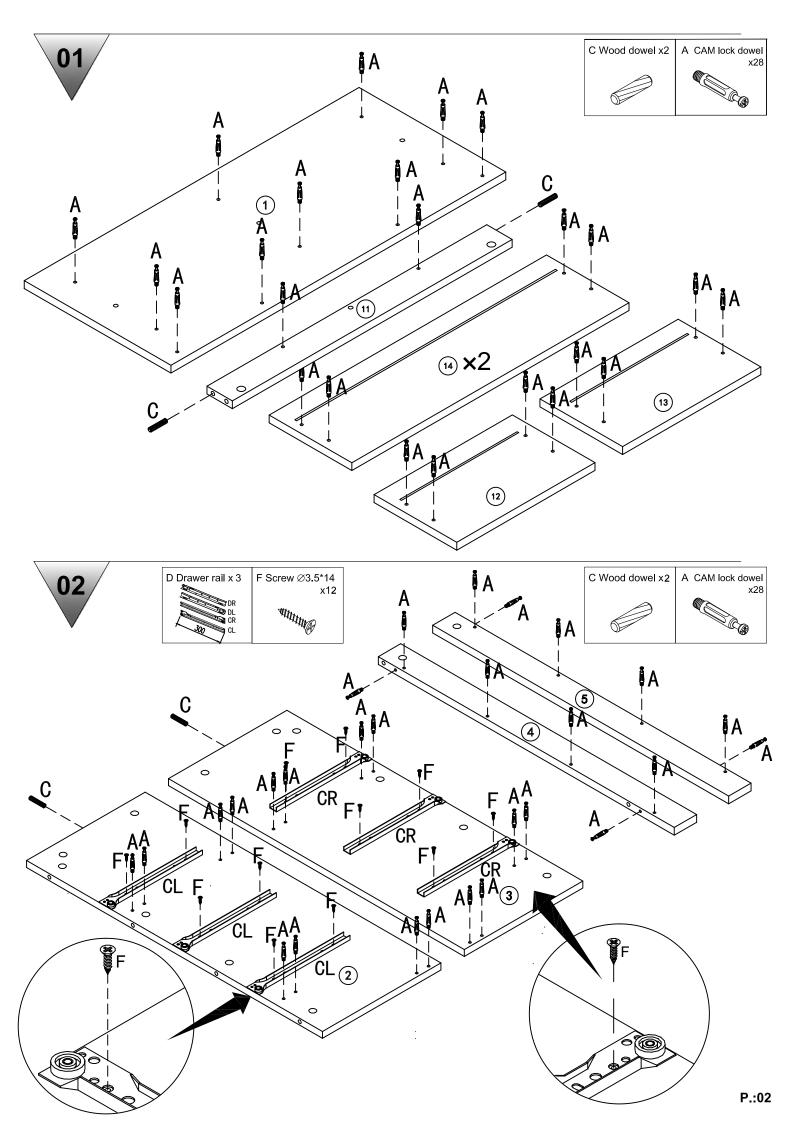

### **HMD FURNITURE**

# 2+2DRAWER CHEST Assembly Instructions



PLEASE READ this instructions carefully before assembly the product.

Please open the outer carton carefully and confirm all parts and fixings condition according to the instruction before assembly.

If there is a shortage of parts or hardware or any questions, do not directly return or give a negative feedback, please contact us by this e-mail:help@furniturehmd.co.uk

Our professional after-sales service staff will give you a satisfactory answer within 24 hours.



















08







2 x



















### 2 x

14







## 2 <u>x</u>











#### Return

Please keep your original packages, due to the health and safety reasons, we can not accept returns without original packages.

#### **Comments and Suggestions:**

Please give us your advice about this purchase and send to this e-mail: help@furniturehmd.co.uk

Need Two Or More People To Complete



Assemble Item On a Clean Flat Surface