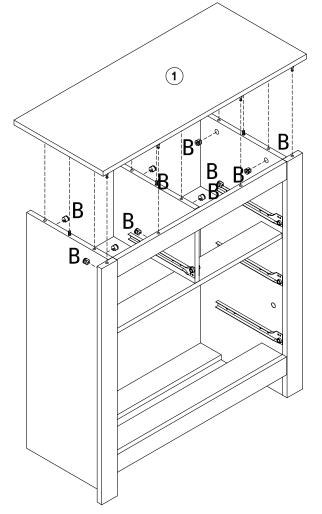

### **HMD FURNITURE**

# 2+2DRAWER CHEST Assembly Instructions



PLEASE READ this instructions carefully before assembly the product.

Please open the outer carton carefully and confirm all parts and fixings condition according to the instruction before assembly.

If there is a shortage of parts or hardware or any questions, do not directly return or give a negative feedback, please contact us by this e-mail:help@furniturehmd.co.uk

Our professional after-sales service staff will give you a satisfactory answer within 24 hours.



















08







2 x



















### 2 x

14







## 2 <u>x</u>











#### Return

Please keep your original packages, due to the health and safety reasons, we can not accept returns without original packages.

#### **Comments and Suggestions:**

Please give us your advice about this purchase and send to this e-mail: help@furniturehmd.co.uk

Need Two Or More People To Complete



Assemble Item On a Clean Flat Surface