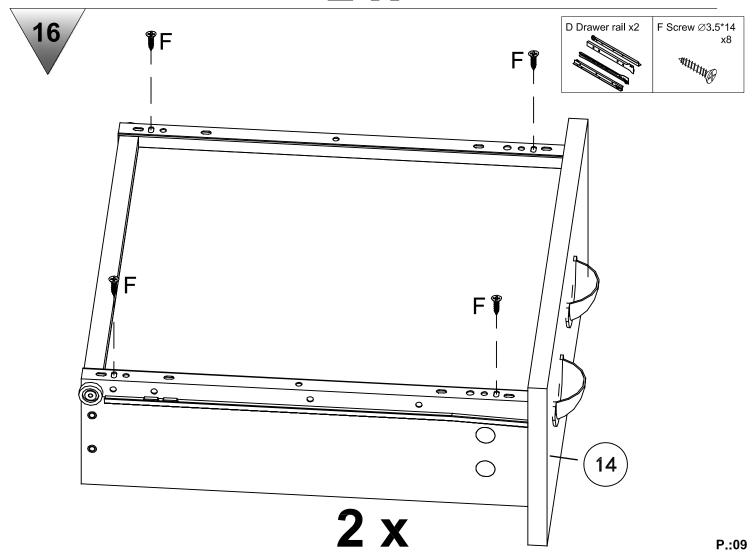

### **HMD FURNITURE**

# 2+2DRAWER CHEST Assembly Instructions



PLEASE READ this instructions carefully before assembly the product.

Please open the outer carton carefully and confirm all parts and fixings condition according to the instruction before assembly.

If there is a shortage of parts or hardware or any questions, do not directly return or give a negative feedback, please contact us by this e-mail:help@furniturehmd.co.uk

Our professional after-sales service staff will give you a satisfactory answer within 24 hours.



















08







2 x



















### 2 x

14







## 2 <u>x</u>











#### Return

Please keep your original packages, due to the health and safety reasons, we can not accept returns without original packages.

#### **Comments and Suggestions:**

Please give us your advice about this purchase and send to this e-mail: help@furniturehmd.co.uk

Need Two Or More People To Complete



Assemble Item On a Clean Flat Surface