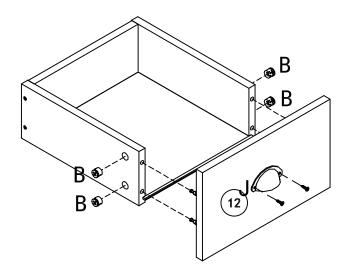

### **HMD FURNITURE**

# 2+2DRAWER CHEST Assembly Instructions



PLEASE READ this instructions carefully before assembly the product.

Please open the outer carton carefully and confirm all parts and fixings condition according to the instruction before assembly.

If there is a shortage of parts or hardware or any questions, do not directly return or give a negative feedback, please contact us by this e-mail:help@furniturehmd.co.uk

Our professional after-sales service staff will give you a satisfactory answer within 24 hours.



















08







2 x



















### 2 x

14







## 2 <u>x</u>











#### Return

Please keep your original packages, due to the health and safety reasons, we can not accept returns without original packages.

#### **Comments and Suggestions:**

Please give us your advice about this purchase and send to this e-mail: help@furniturehmd.co.uk

Need Two Or More People To Complete



Assemble Item On a Clean Flat Surface