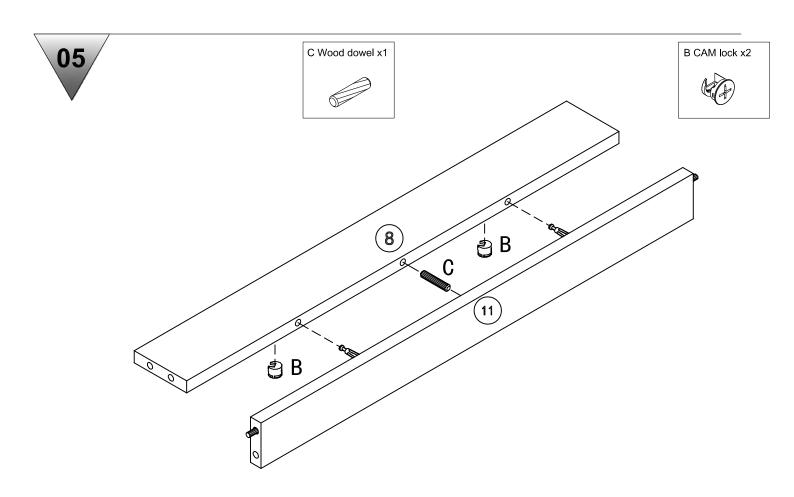

### **HMD FURNITURE**

# 2+2DRAWER CHEST Assembly Instructions



PLEASE READ this instructions carefully before assembly the product.

Please open the outer carton carefully and confirm all parts and fixings condition according to the instruction before assembly.

If there is a shortage of parts or hardware or any questions, do not directly return or give a negative feedback, please contact us by this e-mail:help@furniturehmd.co.uk

Our professional after-sales service staff will give you a satisfactory answer within 24 hours.



















08







2 x



















### 2 x

14







## 2 <u>x</u>











#### Return

Please keep your original packages, due to the health and safety reasons, we can not accept returns without original packages.

#### **Comments and Suggestions:**

Please give us your advice about this purchase and send to this e-mail: help@furniturehmd.co.uk

Need Two Or More People To Complete



Assemble Item On a Clean Flat Surface