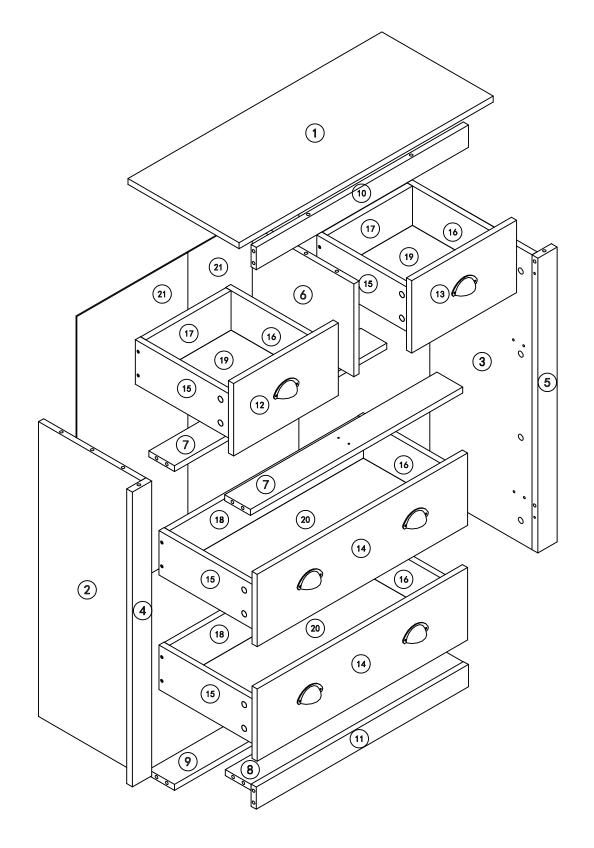

# 2+2DRAWER CHEST Assembly Instructions

PLEASE READ this instructions carefully before assembly the product.

Please open the outer carton carefully and confirm all parts and fixings condition according to the instruction before assembly.