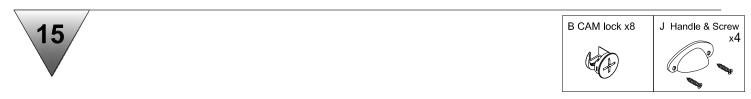

### **HMD FURNITURE**

# 2+2DRAWER CHEST Assembly Instructions



PLEASE READ this instructions carefully before assembly the product.

Please open the outer carton carefully and confirm all parts and fixings condition according to the instruction before assembly.

If there is a shortage of parts or hardware or any questions, do not directly return or give a negative feedback, please contact us by this e-mail:help@furniturehmd.co.uk

Our professional after-sales service staff will give you a satisfactory answer within 24 hours.



















08







2 x



















### 2 x

14







## 2 <u>x</u>











#### Return

Please keep your original packages, due to the health and safety reasons, we can not accept returns without original packages.

#### **Comments and Suggestions:**

Please give us your advice about this purchase and send to this e-mail: help@furniturehmd.co.uk

Need Two Or More People To Complete



Assemble Item On a Clean Flat Surface