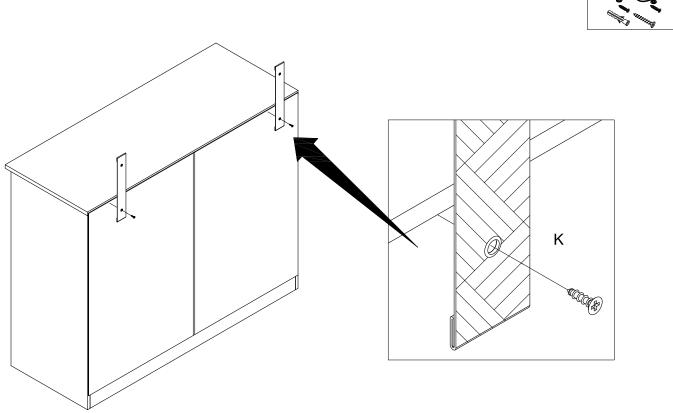

### **HMD FURNITURE**

# 2+2DRAWER CHEST Assembly Instructions



PLEASE READ this instructions carefully before assembly the product.

Please open the outer carton carefully and confirm all parts and fixings condition according to the instruction before assembly.

If there is a shortage of parts or hardware or any questions, do not directly return or give a negative feedback, please contact us by this e-mail:help@furniturehmd.co.uk

Our professional after-sales service staff will give you a satisfactory answer within 24 hours.



















08







2 x



















### 2 x

14







## 2 <u>x</u>











#### Return

Please keep your original packages, due to the health and safety reasons, we can not accept returns without original packages.

#### **Comments and Suggestions:**

Please give us your advice about this purchase and send to this e-mail: help@furniturehmd.co.uk

Need Two Or More People To Complete



Assemble Item On a Clean Flat Surface