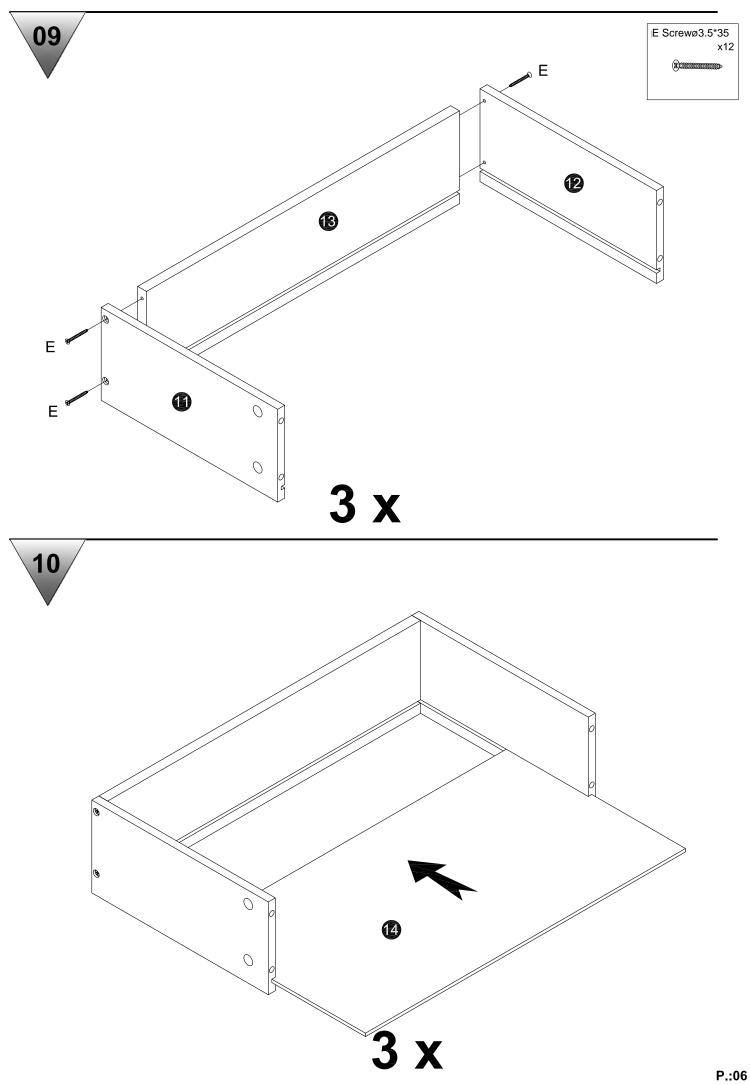

| A CAM lock dowel<br>x40 | B CAM lock x40 | C Wood dowel x6      | D Drawer rail x3<br>CR CL CL DR DR DL | E Screw Ø3.5x35<br>x12 |
|-------------------------|----------------|----------------------|---------------------------------------|------------------------|
| F Screw Ø3.5x14<br>x24  | G Nail         | H Handle&Screw<br>x3 | I Nail Leg x4                         |                        |