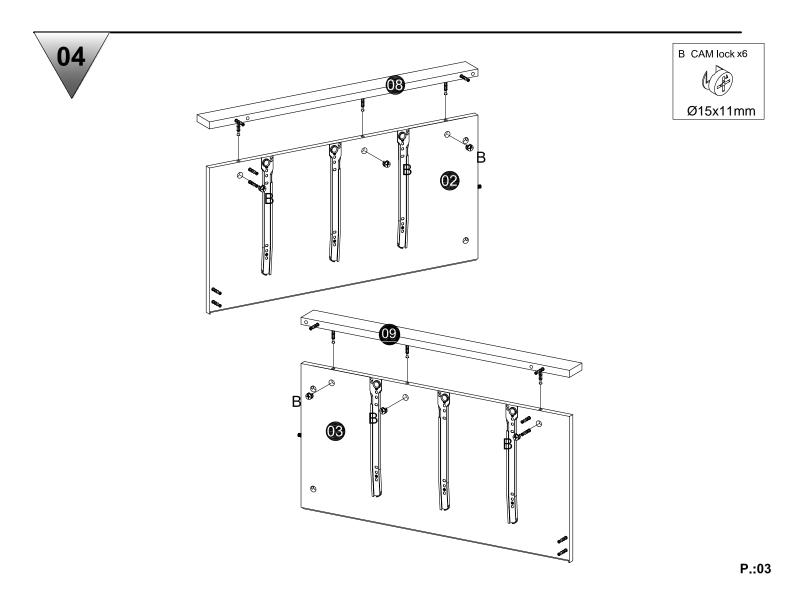

| A CAM lock dowel<br>x40 | B CAM lock x40 | C Wood dowel x6      | D Drawer rail x3<br>CR CL CL DR DR DL | E Screw Ø3.5x35<br>x12 |
|-------------------------|----------------|----------------------|---------------------------------------|------------------------|
| F Screw Ø3.5x14<br>x24  | G Nail         | H Handle&Screw<br>x3 | I Nail Leg x4                         |                        |