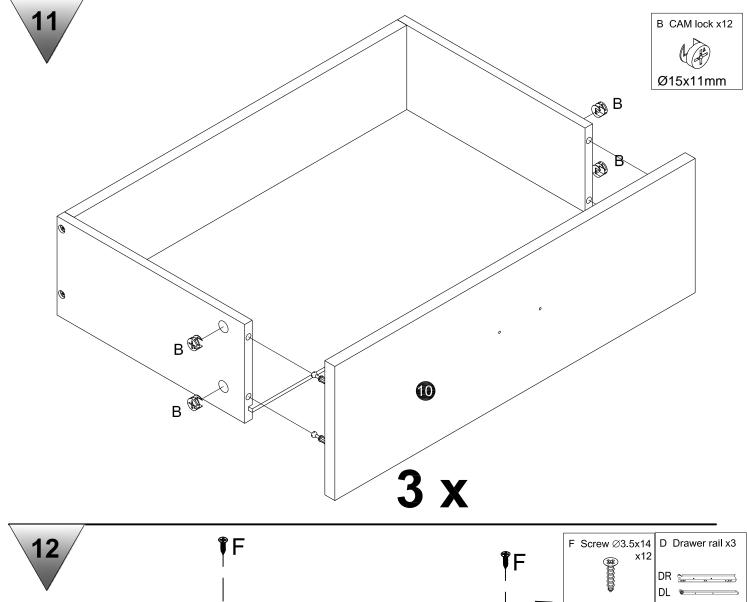

| A CAM lock dowel<br>x40 | B CAM lock x40 | C Wood dowel x6      | D Drawer rail x3<br>CR CL CL DR DR DL | E Screw Ø3.5x35<br>x12 |
|-------------------------|----------------|----------------------|---------------------------------------|------------------------|
| F Screw Ø3.5x14<br>x24  | G Nail         | H Handle&Screw<br>x3 | I Nail Leg x4                         |                        |