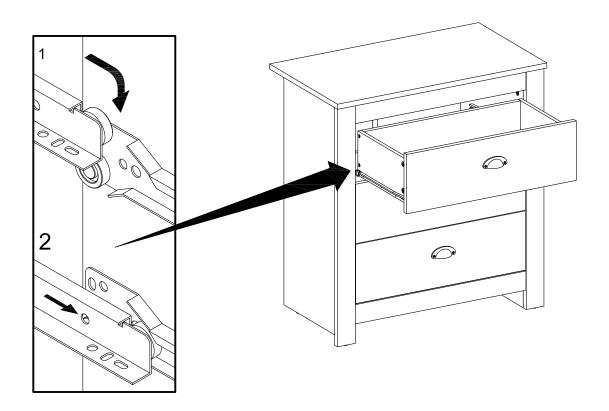

carefully and confirm all parts and fixings condition according to the instruction before assembly.

If there is a shortage of parts or hardware or any questions, do not directly return or give a negative feedback, please contact us by this e-mail:<u>help@furniturehmd.co.uk</u>

Our professional after-sales service staff will give you a satisfactory answer within 24 hours.



| A CAM lock dowel<br>x40 | B CAM lock x40 | C Wood dowel x6      | D Drawer rail x3<br>CR CL CL DR DR DL | E Screw Ø3.5x35<br>x12 |
|-------------------------|----------------|----------------------|---------------------------------------|------------------------|
| F Screw Ø3.5x14<br>x24  | G Nail         | H Handle&Screw<br>x3 | I Nail Leg x4                         |                        |























## Return:

Please keep your original packages,due to the health and safety reasons,we can not accept returns without original packages.

## **Comments and Suggestions:**

Please give us your advice about this purchase and send to this e-mail: <u>help@furniturehmd.co.uk</u>

Need Two Or More People To Complete



Assemble Item On a Clean Flat Surface