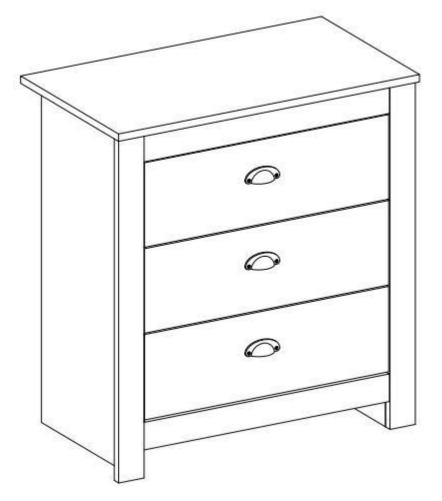

## **3 DRAWER BEDSIDE CABINET Assembly Instructions**

PLEASE READ this instructions carefully before assembly the product.

Please open the outer carton carefully and confirm all parts and fixings condition according to the instruction before assembly.