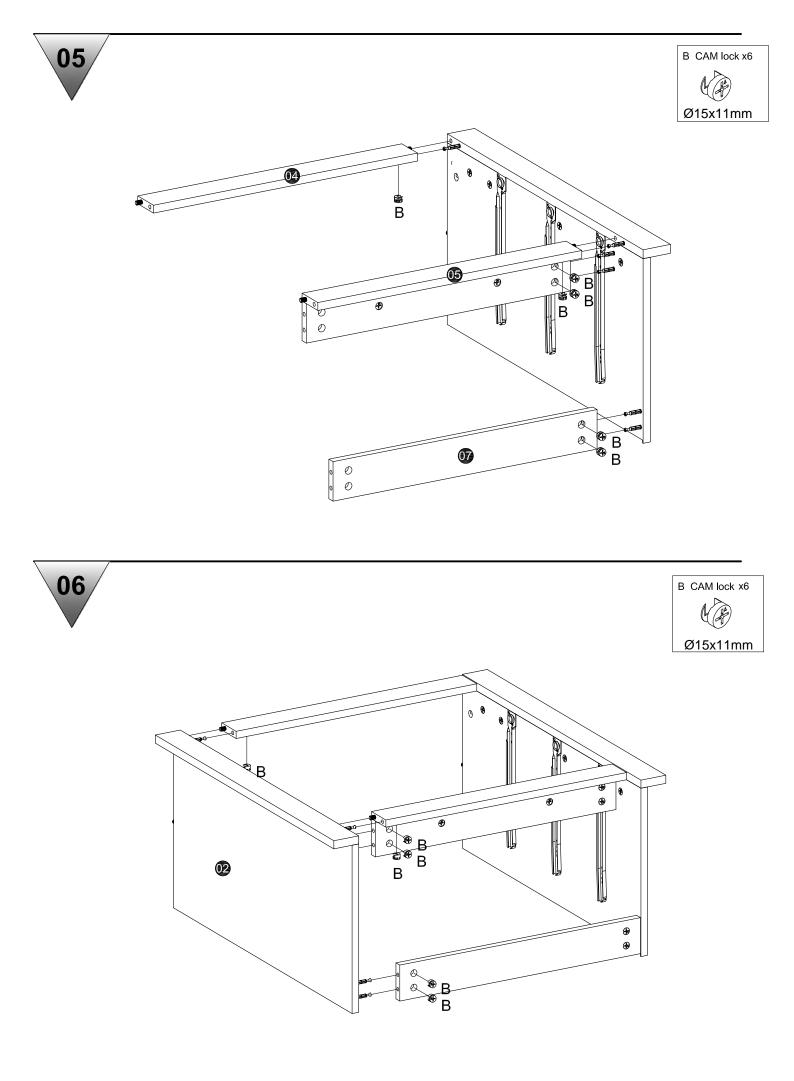

| A CAM lock dowel<br>x40 | B CAM lock x40 | C Wood dowel x6      | D Drawer rail x3<br>CR CL CL DR DR DL | E Screw Ø3.5x35<br>x12 |
|-------------------------|----------------|----------------------|---------------------------------------|------------------------|
| F Screw Ø3.5x14<br>x24  | G Nail         | H Handle&Screw<br>x3 | I Nail Leg x4                         |                        |