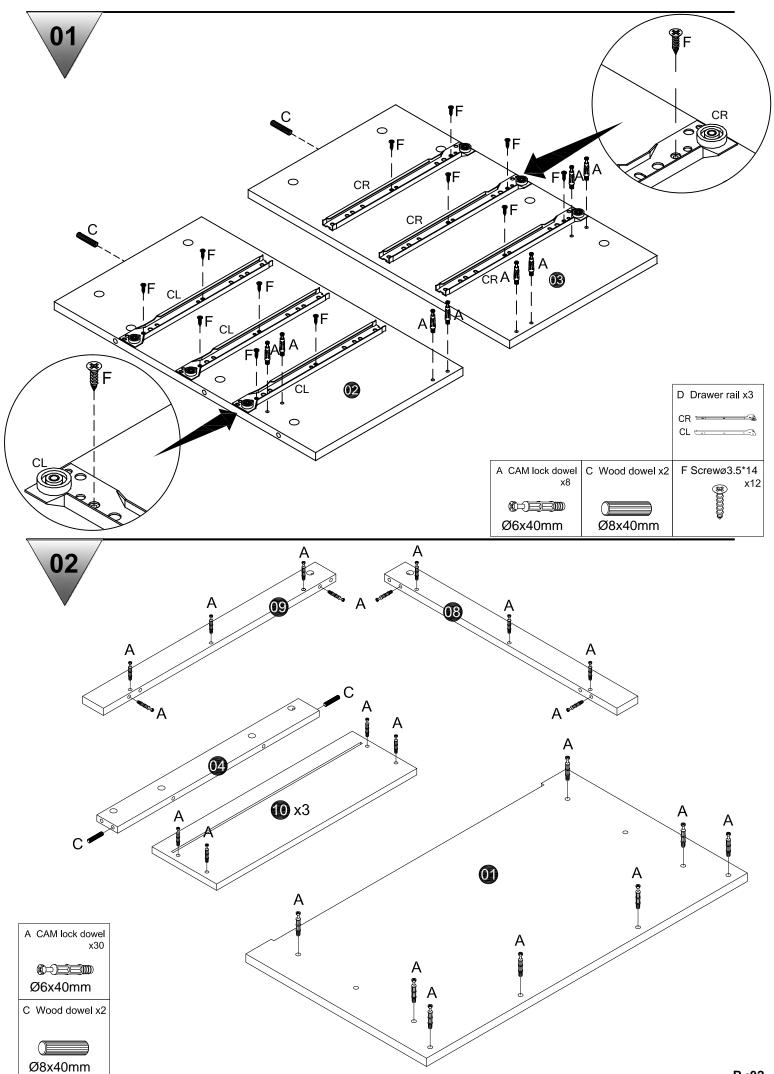

## **3 DRAWER BEDSIDE CABINET Assembly Instructions**

PLEASE READ this instructions carefully before assembly the product.

Please open the outer carton carefully and confirm all parts and fixings condition according to the instruction before assembly.

| A CAM lock dowel<br>x40 | B CAM lock x40 | C Wood dowel x6      | D Drawer rail x3<br>CR CL CL DR DR DL | E Screw Ø3.5x35<br>x12 |
|-------------------------|----------------|----------------------|---------------------------------------|------------------------|
| F Screw Ø3.5x14<br>x24  | G Nail         | H Handle&Screw<br>x3 | I Nail Leg x4                         |                        |