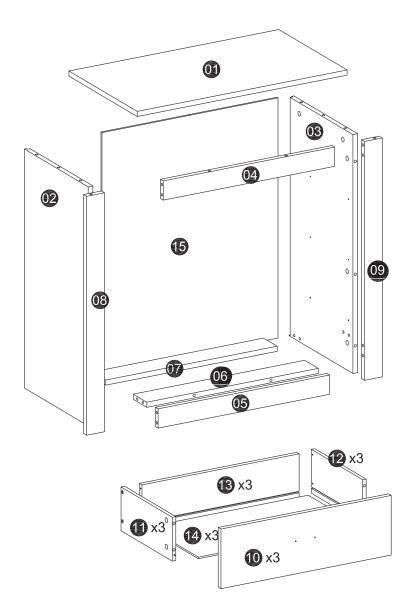

## **3 DRAWER BEDSIDE CABINET Assembly Instructions**

PLEASE READ this instructions carefully before assembly the product.

Please open the outer carton carefully and confirm all parts and fixings condition according to the instruction before assembly.

| A CAM lock dowel<br>x40 | B CAM lock x40 | C Wood dowel x6      | D Drawer rail x3<br>CR CL CL DR DR DL | E Screw Ø3.5x35<br>x12 |
|-------------------------|----------------|----------------------|---------------------------------------|------------------------|
| F Screw Ø3.5x14<br>x24  | G Nail         | H Handle&Screw<br>x3 | I Nail Leg x4                         |                        |