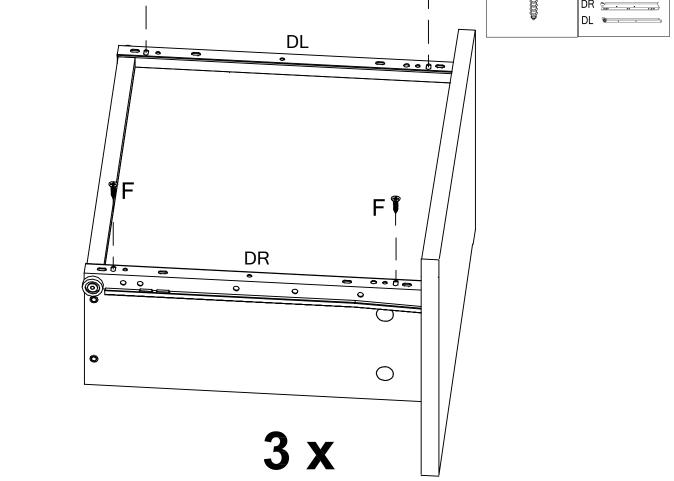

| A CAM lock dowel<br>x40 | B CAM lock x40 | C Wood dowel x6      | D Drawer rail x3<br>CR CL CL DR DR DL | E Screw Ø3.5x35<br>x12 |
|-------------------------|----------------|----------------------|---------------------------------------|------------------------|
| F Screw Ø3.5x14<br>x24  | G Nail         | H Handle&Screw<br>x3 | I Nail Leg x4                         |                        |