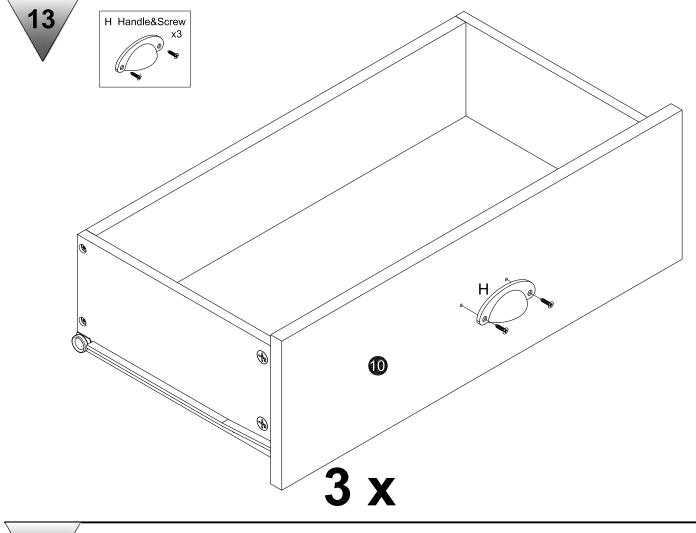

| A CAM lock dowel<br>x40 | B CAM lock x40 | C Wood dowel x6      | D Drawer rail x3<br>CR CL CL DR DR DL | E Screw Ø3.5x35<br>x12 |
|-------------------------|----------------|----------------------|---------------------------------------|------------------------|
| F Screw Ø3.5x14<br>x24  | G Nail         | H Handle&Screw<br>x3 | I Nail Leg x4                         |                        |