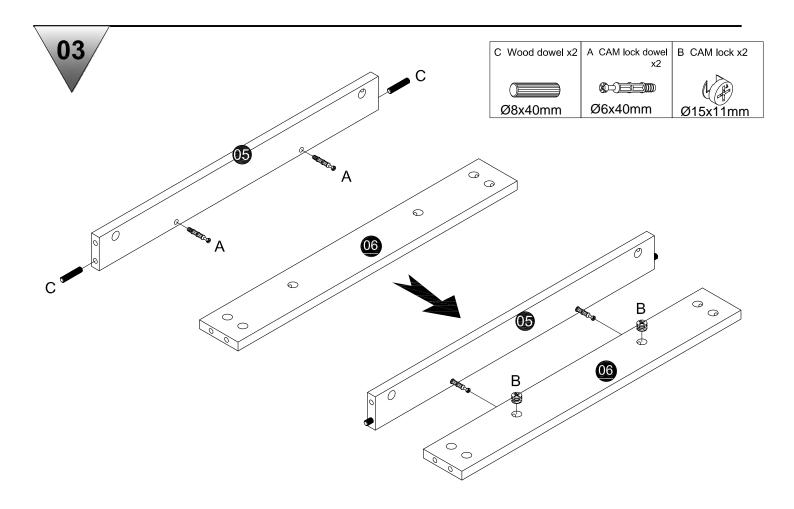

## **3 DRAWER BEDSIDE CABINET Assembly Instructions**

PLEASE READ this instructions carefully before assembly the product.

Please open the outer carton carefully and confirm all parts and fixings condition according to the instruction before assembly.

| A CAM lock dowel<br>x40 | B CAM lock x40 | C Wood dowel x6      | D Drawer rail x3<br>CR CL CL DR DR DL | E Screw Ø3.5x35<br>x12 |
|-------------------------|----------------|----------------------|---------------------------------------|------------------------|
| F Screw Ø3.5x14<br>x24  | G Nail         | H Handle&Screw<br>x3 | I Nail Leg x4                         |                        |