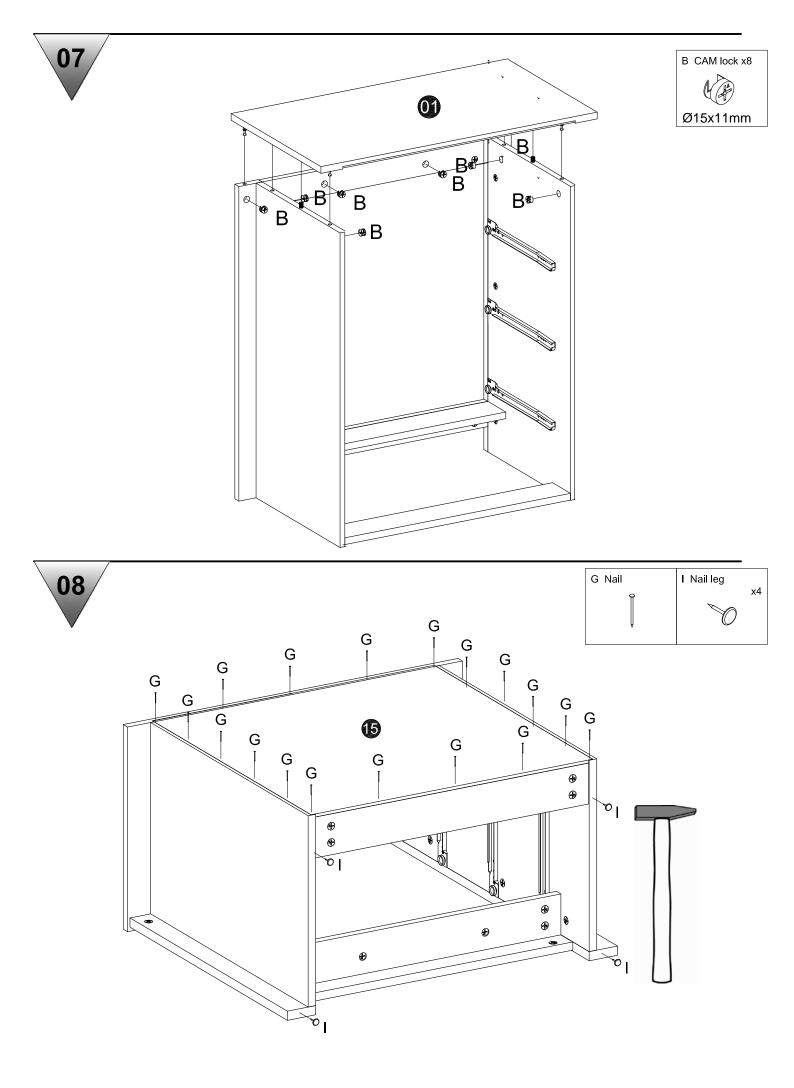

| A CAM lock dowel<br>x40 | B CAM lock x40 | C Wood dowel x6      | D Drawer rail x3<br>CR CL CL DR DR DL | E Screw Ø3.5x35<br>x12 |
|-------------------------|----------------|----------------------|---------------------------------------|------------------------|
| F Screw Ø3.5x14<br>x24  | G Nail         | H Handle&Screw<br>x3 | I Nail Leg x4                         |                        |