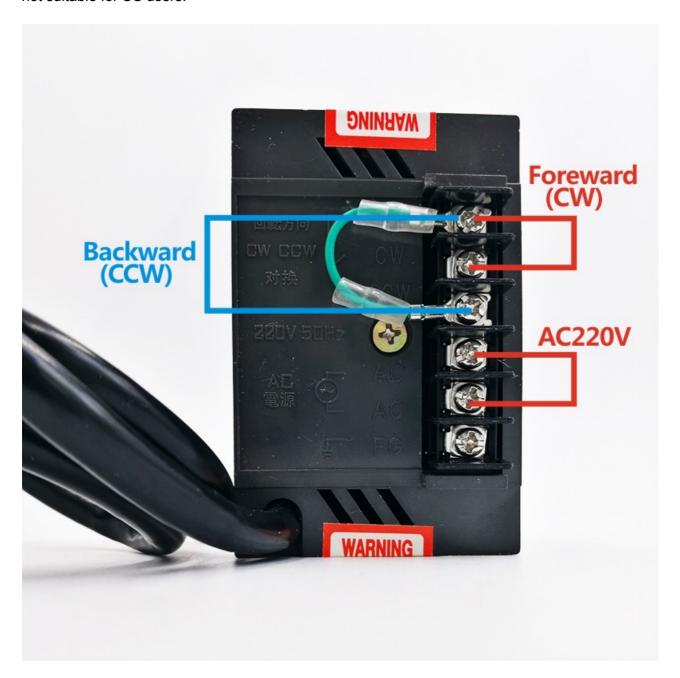

Rated Value: AC 220V, 50HZ

Power: 6W - 400W Cable Length: 60cm

Corotation/ Reverse Option, connect CW and COM is corotation, Connect CW and CCW is option. Green LED indicator, 6 terminals, on/ off switch for controlling, the knob switch for adjust the speed. Used for Machine Tools, Textile Machinery, Conveying Machine, Printing Mechanism, Food Machinery, Vending Machine, Packing Machinery, Gumming Machine, etc. It is not suitable for US users.

## Adjustable AC Induction Motor

US-52 is suitable for adjustable AC induction motor. Other motors are not recommended to use it.

控制器接线图 Connection diagrams of the controller

The Description

описание