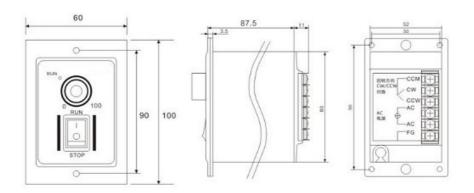

Please don't turn on without load.

Note:

US-52 apply for Adjustable speed AC induction motor.

6-250W without filter capacitor

Product Name: Motor Speed Controller;

Model: US-52; Material: PVC

Connector Type: 6 Pins

Rated Value: AC 220V, 50HZ

Power: 6W - 400W Cable Length: 60cm

Corotation/ Reverse Option, connect CW and COM is corotation, Connect CW and CCW is option. Green LED indicator, 6 terminals, on/ off switch for controlling, the knob switch for adjust the speed. Used for Machine Tools, Textile Machinery, Conveying Machine, Printing Mechanism, Food Machinery, Vending Machine, Packing Machinery, Gumming Machine, etc. It is not suitable for US users.