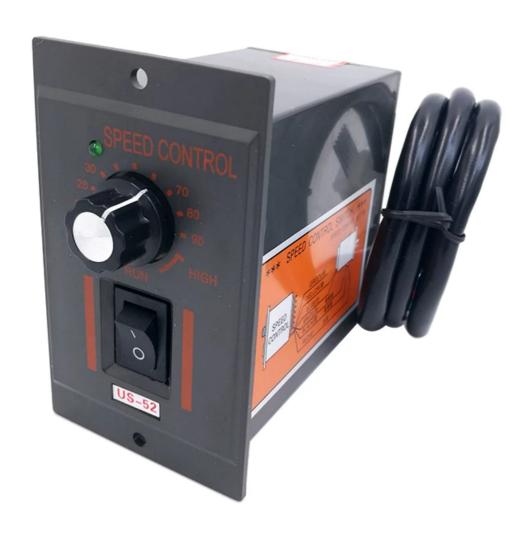

Please don't turn on without load.

Note:

US-52 apply for Adjustable speed AC induction motor.

6-250W without filter capacitor

Product Name: Motor Speed Controller;

Model: US-52; Material: PVC

Connector Type: 6 Pins

Rated Value: AC 220V, 50HZ

Power: 6W - 400W Cable Length: 60cm

Corotation/ Reverse Option, connect CW and COM is corotation, Connect CW and CCW is option. Green LED indicator, 6 terminals, on/ off switch for controlling, the knob switch for adjust the speed. Used for Machine Tools, Textile Machinery, Conveying Machine, Printing Mechanism, Food Machinery, Vending Machine, Packing Machinery, Gumming Machine, etc. It is not suitable for US users.