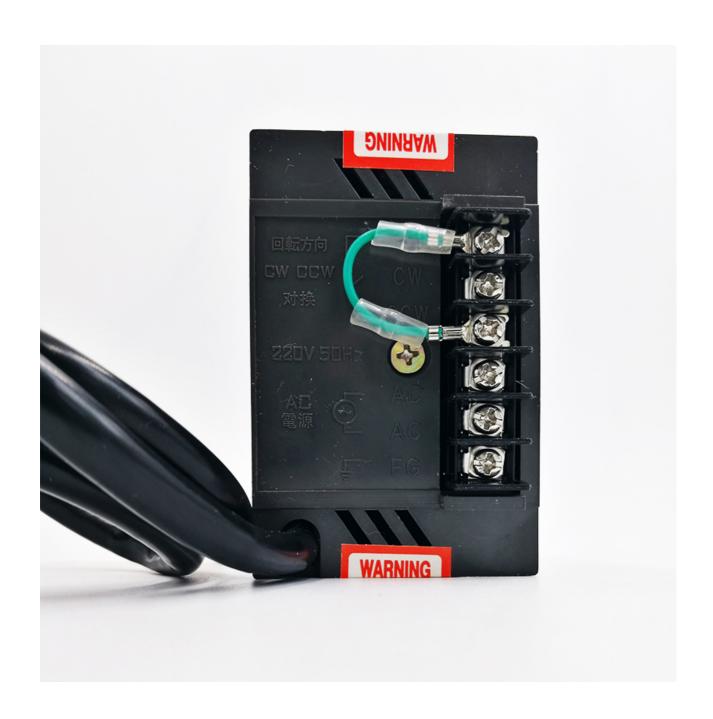

Rated Value: AC 220V, 50HZ

Power: 6W - 400W Cable Length: 60cm

Corotation/ Reverse Option, connect CW and COM is corotation, Connect CW and CCW is option. Green LED indicator, 6 terminals, on/ off switch for controlling, the knob switch for adjust the speed. Used for Machine Tools, Textile Machinery, Conveying Machine, Printing Mechanism, Food Machinery, Vending Machine, Packing Machinery, Gumming Machine, etc. It is not suitable for US users.