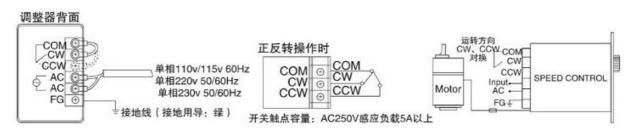

Rated Value: AC 220V, 50HZ

Power: 6W - 400W Cable Length: 60cm

Corotation/ Reverse Option, connect CW and COM is corotation, Connect CW and CCW is option. Green LED indicator, 6 terminals, on/ off switch for controlling, the knob switch for adjust the speed. Used for Machine Tools, Textile Machinery, Conveying Machine, Printing Mechanism, Food Machinery, Vending Machine, Packing Machinery, Gumming Machine, etc. It is not suitable for US users.

## Adjustable AC Induction Motor

US-52 is suitable for adjustable AC induction motor. Other motors are not recommended to use it.

控制器接线图 Connection diagrams of the controller

The Description

описание