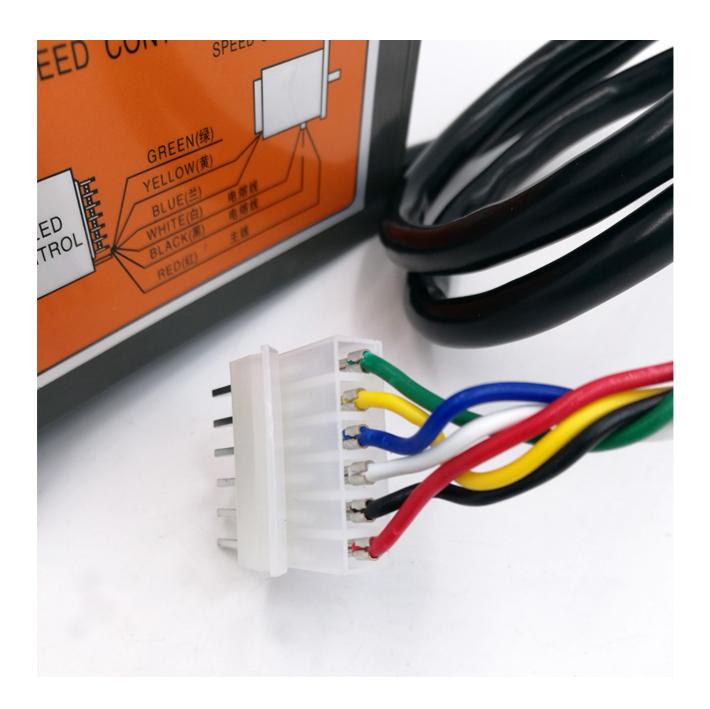

Rated Value: AC 220V, 50HZ

Power: 6W - 400W Cable Length: 60cm

Corotation/ Reverse Option, connect CW and COM is corotation, Connect CW and CCW is option. Green LED indicator, 6 terminals, on/ off switch for controlling, the knob switch for adjust the speed. Used for Machine Tools, Textile Machinery, Conveying Machine, Printing Mechanism, Food Machinery, Vending Machine, Packing Machinery, Gumming Machine, etc. It is not suitable for US users.

For this speed controller, the applicable motor must be 5 wires, 2 of which are speed feedback.

Without these two lines is unable to adjust the speed, and the speed is not stable

## Adjustable AC Induction Motor

US-52 is suitable for adjustable AC induction motor. Other motors are not recommended to use it.

控制器接线图 Connection diagrams of the controller

The Description

описание