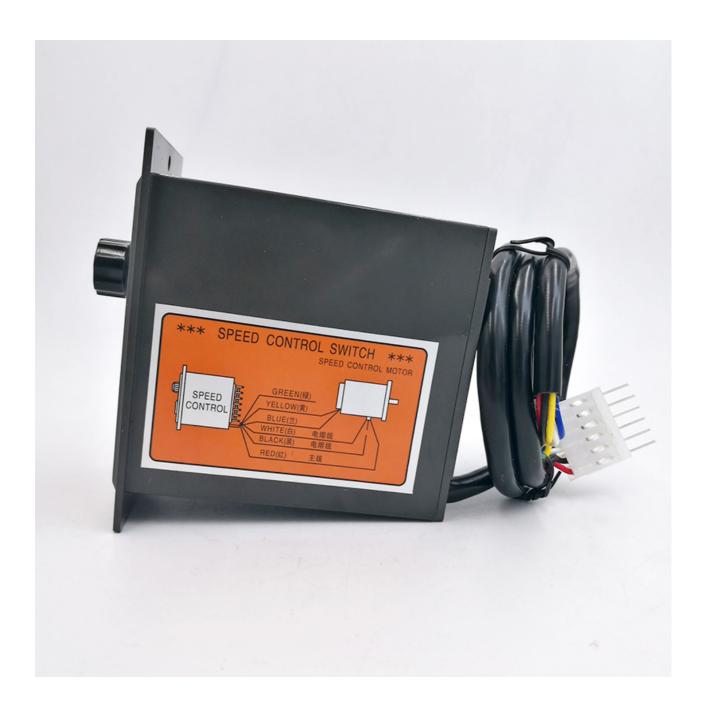

Rated Value: AC 220V, 50HZ

Power: 6W - 400W Cable Length: 60cm

Corotation/ Reverse Option, connect CW and COM is corotation, Connect CW and CCW is option. Green LED indicator, 6 terminals, on/ off switch for controlling, the knob switch for adjust the speed. Used for Machine Tools, Textile Machinery, Conveying Machine, Printing Mechanism, Food Machinery, Vending Machine, Packing Machinery, Gumming Machine, etc. It is not suitable for US users.