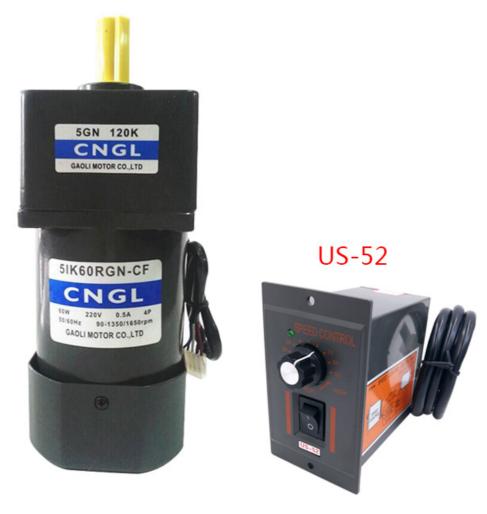

2. We recommend the governor to be matched with the adjustable speed

induction motor shown below.

3. If the customer uses other motor speed regulation, we do not guarantee that it can work normally, once it cannot work normally, we support the return, but we refuse disputes!

## Adjustable AC Induction Motor

US-52 is suitable for adjustable AC induction motor. Other motors are not recommended to use it.

控制器接线图 Connection diagrams of the controller

The Description

описание