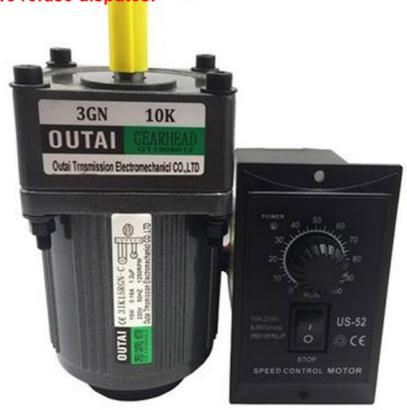

2. We recommend the governor to be matched with the adjustable speed

induction motor shown below.

3. If the customer uses other motor speed regulation, we do not guarantee that it can work normally, once it cannot work normally, we support the return, but we refuse disputes!

## Adjustable AC Induction Motor

US-52 is suitable for adjustable AC induction motor. Other motors are not recommended to use it.

控制器接线图 Connection diagrams of the controller

The Description

описание