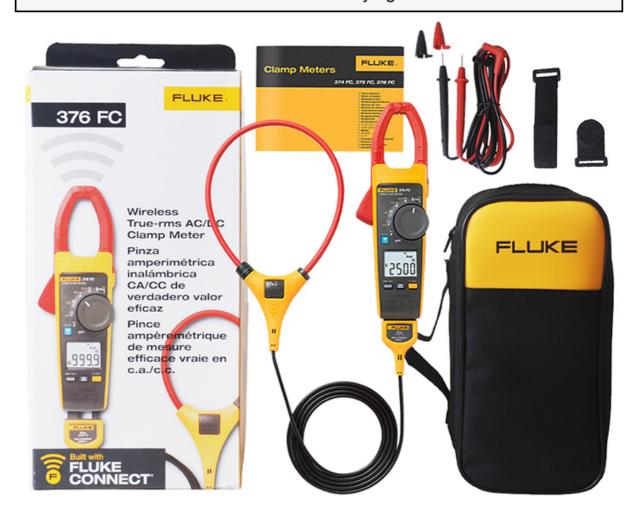

#### Package Includes:

- ◆Fluke 376 FC True-RMS Clamp Meter
- ◆18-inch iFlex® Flexible Current Probe

#### **◆TPAK** magnetic hanging strap

#### **◆TL75 Test Leads**

#### ◆Soft carrying case

| model                                         | F376FC      |
|-----------------------------------------------|-------------|
| Measure the alternating current               | 1000A       |
| Through iFlex alternating current measurement | 2500A       |
| Measure the ac voltage                        | 1000.0V     |
| Measure the continuity                        | ≤70Ω        |
| To measure dc current                         | 999.9A      |
| To measure dc voltage                         | 1000.0V     |
| Measuring the resistance                      | 60ΚΩ        |
| Measuring the surge                           | 500Hz       |
| Measuring the surge                           | 100ms       |
| Regional work in poor lighting conditions     | The backlit |

### What's in the box:

- Fluke 376 FC True-RMS Clamp Meter
  18-inch iFlex® Flexible Current Probe
- TPAK magnetic hanging strapTL75 Test Leads
- Soft carrying case