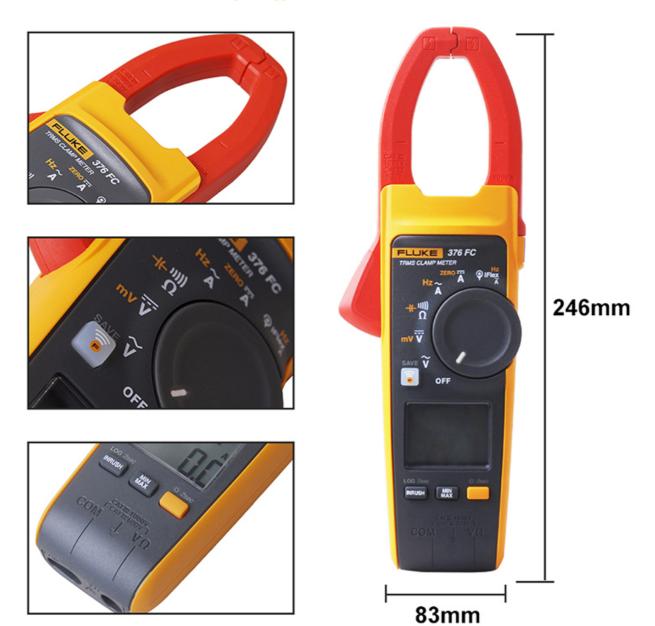

------------------|-----------------------------------------------|
| Conductor diameter can be measured | 0.71或18mm max                                 |
| Working temperature                | -14至122°F(-10至50℃)                            |
| Storage temperature                | -40至140°F(-40至60℃)                            |
| Working humidity                   | <90% @ 10至30℃, <75℃ @ 30至40℃                  |
| Working at high altitude           | 0至2000m                                       |
| The temperature coefficient of     | 0.01%°C(<18°C或>28°C)                          |
| Safety standards                   | EN/IEC 61010-1:2001;1000V CAT III 600V CAT IV |



#### **Function Interface Introduction**

every engineer deserves it



## Products display every engineer deserves it











### What's in the box:

- Fluke 376 FC True-RMS Clamp Meter
  18-inch iFlex® Flexible Current Probe
- TPAK magnetic hanging strapTL75 Test Leads
- Soft carrying case