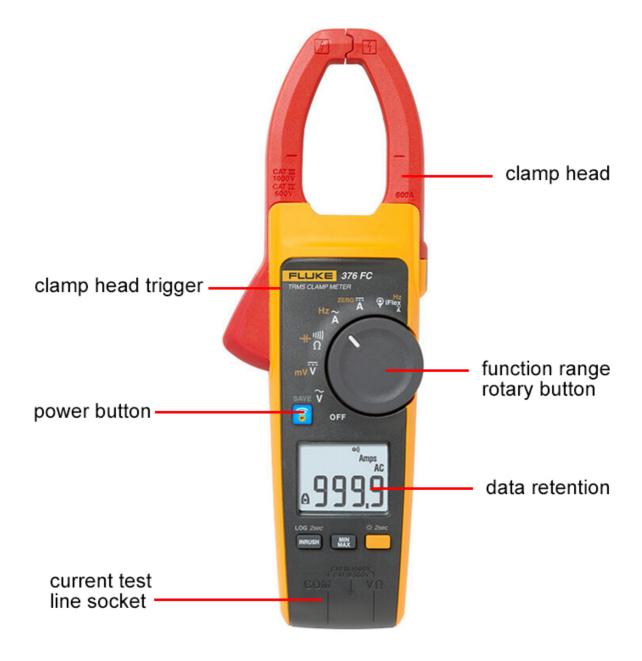

|
|------------------------------------|-----------------------------------------------|
| Conductor diameter can be measured | 0.71或18mm max                                 |
| Working temperature                | -14至122°F(-10至50℃)                            |
| Storage temperature                | -40至140°F(-40至60℃)                            |
| Working humidity                   | <90% @ 10至30℃, <75℃ @ 30至40℃                  |
| Working at high altitude           | 0至2000m                                       |
| The temperature coefficient of     | 0.01%°C(<18°C或>28°C)                          |
| Safety standards                   | EN/IEC 61010-1:2001;1000V CAT III 600V CAT IV |



#### **Function Interface Introduction**

every engineer deserves it



## Products display every engineer deserves it











### What's in the box:

- Fluke 376 FC True-RMS Clamp Meter
  18-inch iFlex® Flexible Current Probe
- TPAK magnetic hanging strapTL75 Test Leads
- Soft carrying case