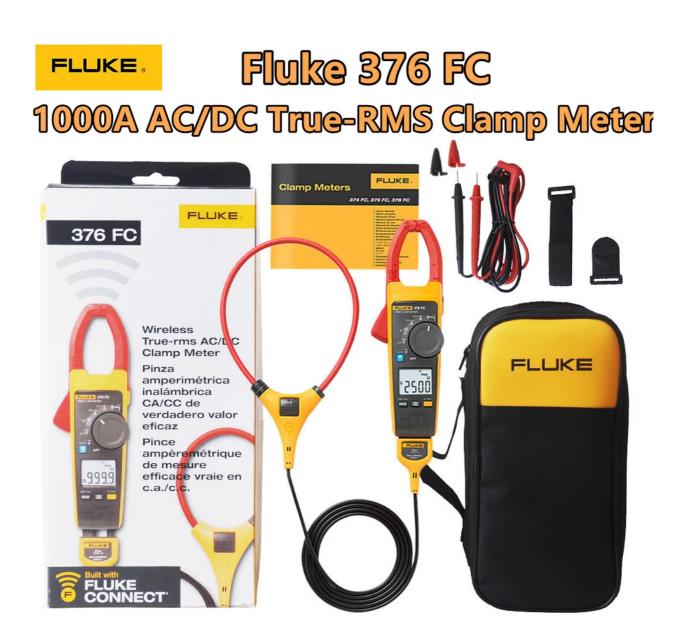

#### Package Includes:

- ◆Fluke 376 FC True-RMS Clamp Meter
- ◆18-inch iFlex® Flexible Current Probe

#### **◆TPAK** magnetic hanging strap

#### **◆TL75 Test Leads**

#### ◆Soft carrying case

| model                                         | F376FC      |
|-----------------------------------------------|-------------|
| Measure the alternating current               | 1000A       |
| Through iFlex alternating current measurement | 2500A       |
| Measure the ac voltage                        | 1000.0V     |
| Measure the continuity                        | ≤70Ω        |
| To measure dc current                         | 999.9A      |
| To measure dc voltage                         | 1000.0V     |
| Measuring the resistance                      | 60ΚΩ        |
| Measuring the surge                           | 500Hz       |
| Measuring the surge                           | 100ms       |
| Regional work in poor lighting conditions     | The backlit |

### What's in the box:

- Fluke 376 FC True-RMS Clamp Meter
  18-inch iFlex® Flexible Current Probe
- TPAK magnetic hanging strapTL75 Test Leads
- Soft carrying case