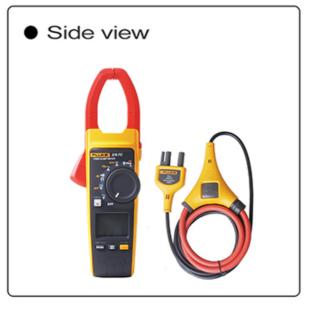

#### Package Includes:

- ◆Fluke 376 FC True-RMS Clamp Meter
- ◆18-inch iFlex® Flexible Current Probe

#### **◆TPAK** magnetic hanging strap

#### **◆TL75 Test Leads**