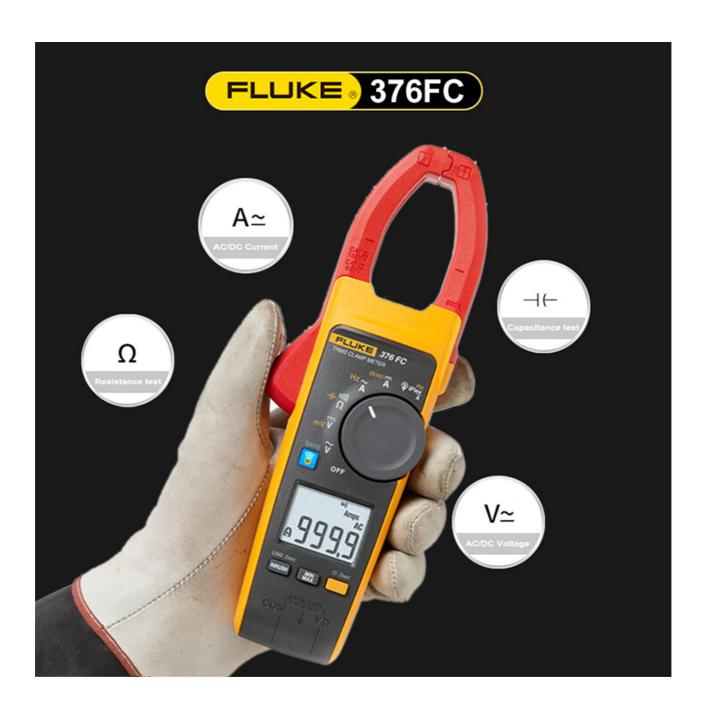

# Fluke 376 FC 1000A AC/DC True-RMS Clamp Meter With Insulated Hand Tool Starter Kit Measures AC/DC Current With Included IFlex

\_\_\_\_\_

The Fluke 376 FC True-rms Clamp Meter with iFlex is the most advanced troubleshooting tool for industrial and commercial electricians. The 376 is part of the Fluke Connect family of wireless test tools that enable you to log, trend and monitor measurements while remaining safely away from the arc flash zone through Bluetooth connectivity.