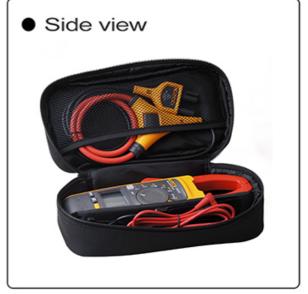

#### ◆Soft carrying case

| model                                         | F376FC      |
|-----------------------------------------------|-------------|
| Measure the alternating current               | 1000A       |
| Through iFlex alternating current measurement | 2500A       |
| Measure the ac voltage                        | 1000.0V     |
| Measure the continuity                        | ≤70Ω        |
| To measure dc current                         | 999.9A      |
| To measure dc voltage                         | 1000.0V     |
| Measuring the resistance                      | 60ΚΩ        |
| Measuring the surge                           | 500Hz       |
| Measuring the surge                           | 100ms       |
| Regional work in poor lighting conditions     | The backlit |

### What's in the box:

- Fluke 376 FC True-RMS Clamp Meter
  18-inch iFlex® Flexible Current Probe
- TPAK magnetic hanging strapTL75 Test Leads
- Soft carrying case