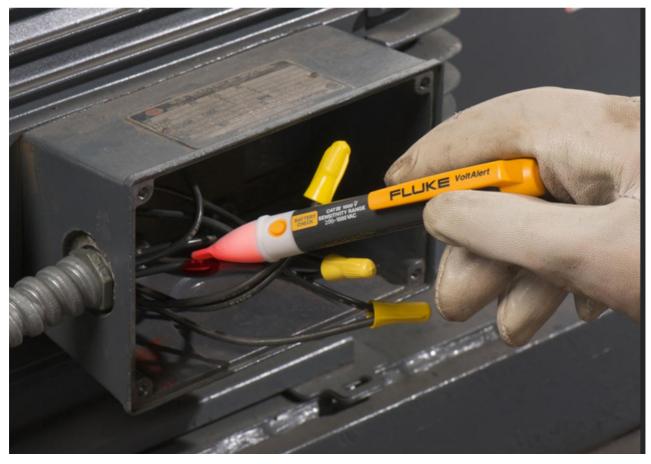

# Voltage detection Perform electrical maintenance work before testing whether there is voltage