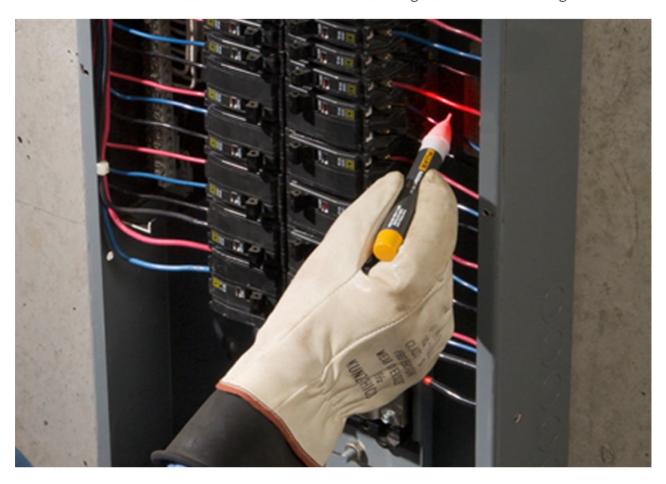

# Voltage detection Perform electrical maintenance work before testing whether there is voltage