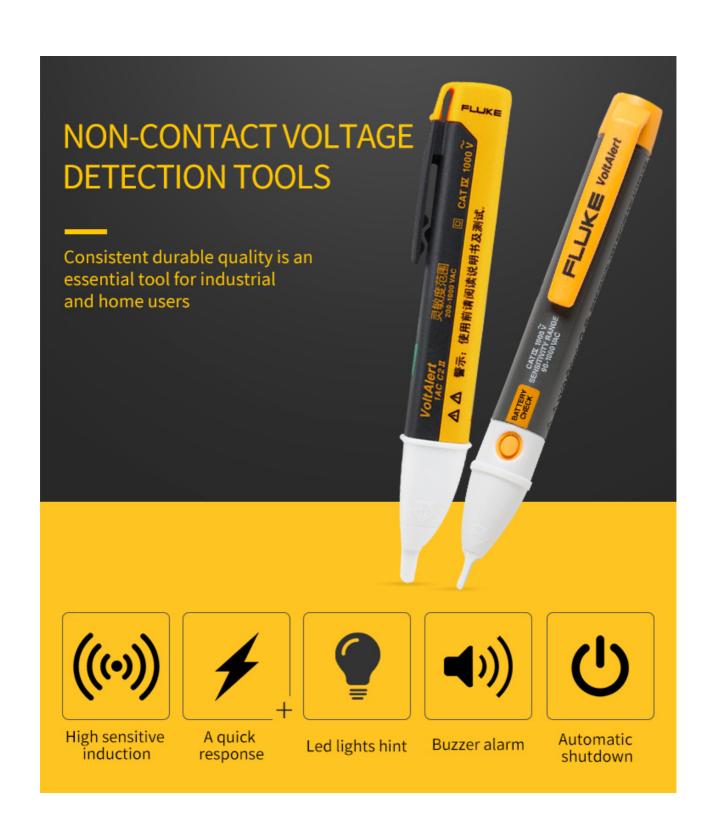

# FLUKE 1AC/2AC VoltAlert™ AC Non-Contact Voltage Testers From FLUKE 90V-1000V Non-Contact Test Pencil FLUKE TESTER

-----

The pocket-sized voltage detector

The portable non-contact voltage tester from Fluke are easy to use – just touch the tip to a terminal strip, outlet, or supply cord. When the tip glows red and the unit beeps, you know there's voltage present. Electricians, maintenance, service, safety personnel, and homeowners can quickly test for energized circuits in the workplace or at home and even detect miswires of an electrical outlet.

Key features

- 1 , Be aware of voltage easily the tip glows red and a beeper sounds when voltage is detected
- 2, Continuous self-test so you always know it's working
- 3 , Voltage detection range for wide application use 90 V to 1000 V AC
- 4 , Audible/Silent mode for added convenience