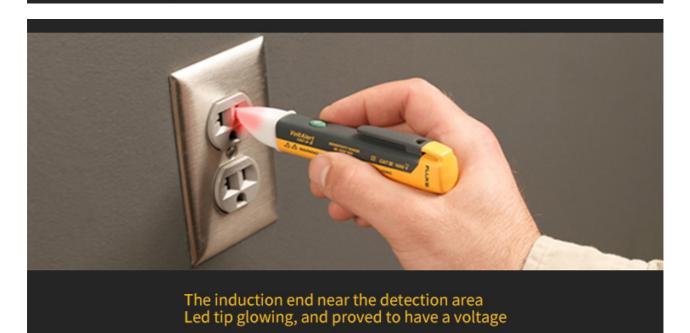

# FLUKE 1AC/2AC VoltAlert™ AC Non-Contact Voltage Testers From FLUKE 90V-1000V Non-Contact Test Pencil FLUKE TESTER

-----

The pocket-sized voltage detector

The portable non-contact voltage tester from Fluke are easy to use – just touch the tip to a terminal strip, outlet, or supply cord. When the tip glows red and the unit beeps, you know there's voltage present. Electricians, maintenance, service, safety personnel, and homeowners can quickly test for energized circuits in the workplace or at home and even detect miswires of an electrical outlet.

# Voltage detection Perform electrical maintenance work before testing whether there is voltage