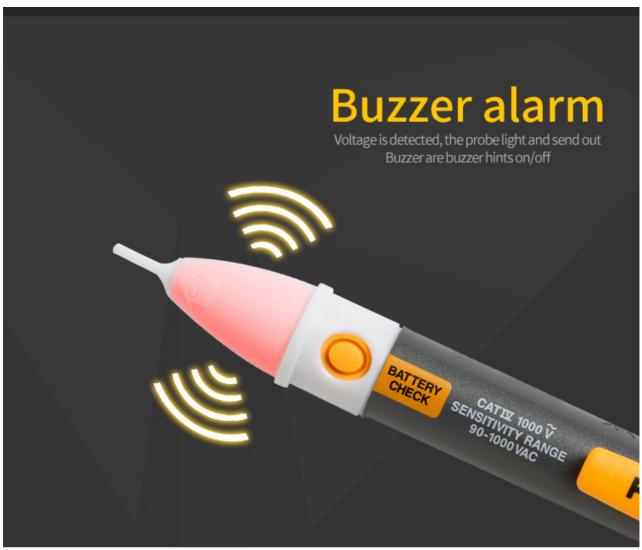

# FLUKE 1AC/2AC VoltAlert™ AC Non-Contact Voltage Testers From FLUKE 90V-1000V Non-Contact Test Pencil FLUKE TESTER

-----

The pocket-sized voltage detector

The portable non-contact voltage tester from Fluke are easy to use – just touch the tip to a terminal strip, outlet, or supply cord. When the tip glows red and the unit beeps, you know there's voltage present. Electricians, maintenance, service, safety personnel, and homeowners can quickly test for energized circuits in the workplace or at home and even detect miswires of an electrical outlet.

Key features

- 1 , Be aware of voltage easily the tip glows red and a beeper sounds when voltage is detected
- 2, Continuous self-test so you always know it's working
- 3 , Voltage detection range for wide application use 90 V to 1000 V AC
- 4 , Audible/Silent mode for added convenience