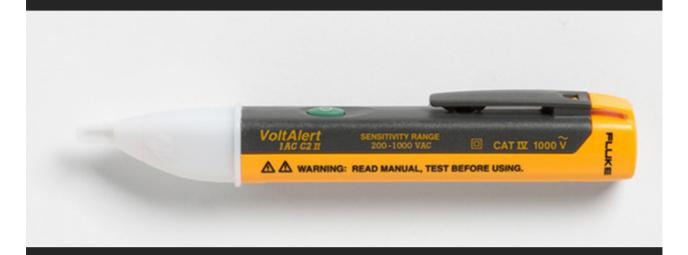

#### You need a voltage detection tools

Family test pencil worth having

Short press the green button, response to two consecutive buzzer sound that has been opened

Long press the green button, half a second response long beep indicates that has closed