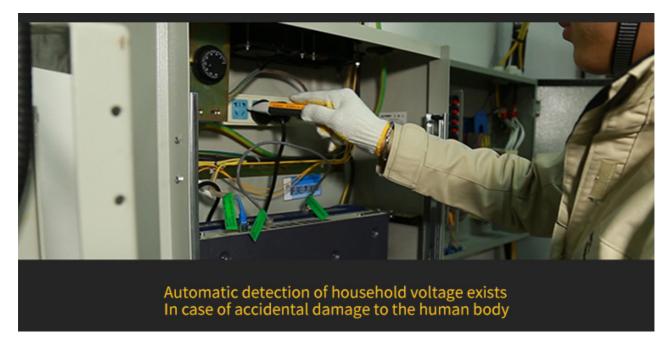

# Voltage detection Perform electrical maintenance work before testing whether there is voltage