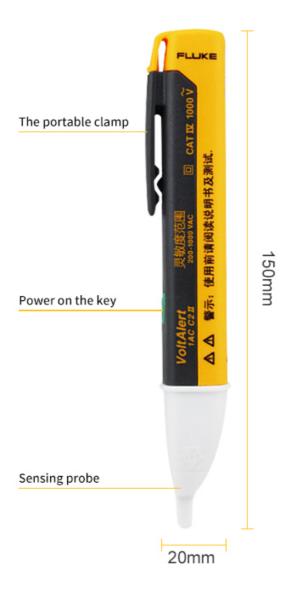

ttached section 2 AAA alkaline batteries                                                                                                                                                                                                              | The attached section 2 AAA alkaline batteries                                                                                                             |



#### You need a voltage detection tools

Family test pencil worth having



Short press the green button, response to two consecutive buzzer sound that has been opened

Long press the green button, half a second response long beep indicates that has closed







# Voltage detection Perform electrical maintenance work before testing whether there is voltage





### **Product parameters**





#### **Product packaging**







2AC