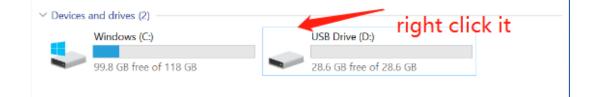

2. Then you should format the USB flash drive first. Insert your USB flash drive into laptop(Any laptop is OK), at "**This PC**" find your USB flash drive, and right click it, then you can find "**Format...**" and click it: