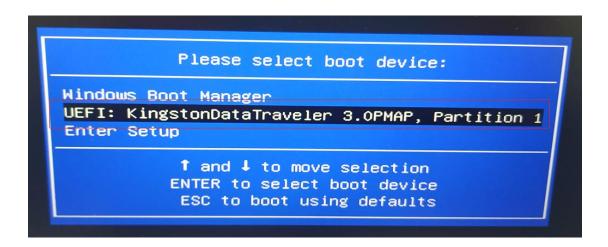

7. Then you can see the picture appears in the screen. You should choose your USB flash drive, and press "**Enter**":

(My USB flash drive is KingstonDataTraveler, you need choose your own USB flash drive)