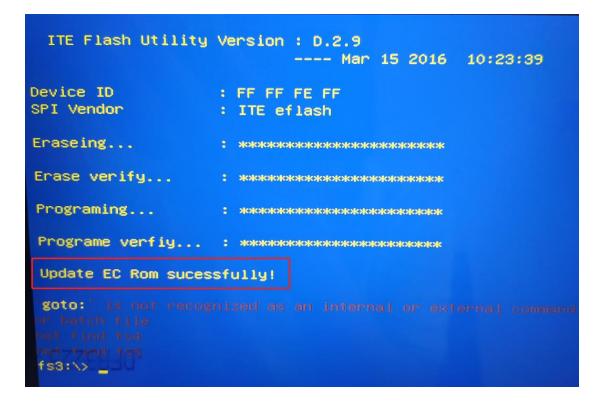

8. The EC firmware will be auto update, after finishing the updating it will

appear "Update EC Rom sucessfully!", it means the EC firmware upgrade succefully:

LincPlus **P1** 

9. Press the power button and the laptop will power off, and then remove the USB flash drive;