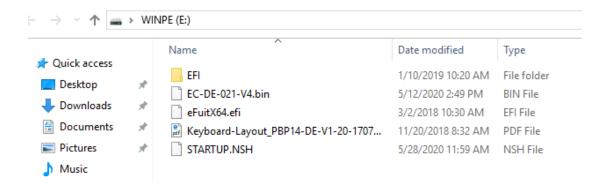

French EC firmware download link:

https://1drv.ms/u/s!Ap\_DPeP7sjTymH5QqHLBT8JcyuJN?e=8cc1rf

5. After downloading, then extract and copy the EC firmware files into the root directory of USB flash drive, the ready state is as below screenshot:

PS: You must copy the files into the root directory, don't into any other directories.

6. Insert the USB flash drive into the USB port of laptop. Turn on the laptop press "Fn"
+ "F7" until boot option appears in the screen. (hold down "Fn" and knock "F7" continuously)