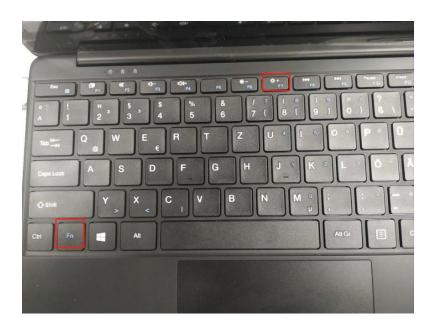

PS: You must copy the files into the root directory, don't into any other directories.

6. Insert the USB flash drive into the USB port of laptop. Turn on the laptop press "Fn"
+ "F7" until boot option appears in the screen. (hold down "Fn" and knock "F7" continuously)