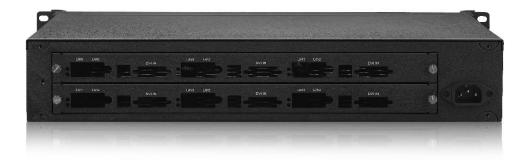

## Overview

The KS606 is a management terminal device for sending cards. It is an independent management unit that facilitates the management of power and signals on the site of multiple sending cards, in line with international and industry standards...

## **Features**

- Independent power supply and installation of 6 small sending cards
- 1.5U chassis easy installation