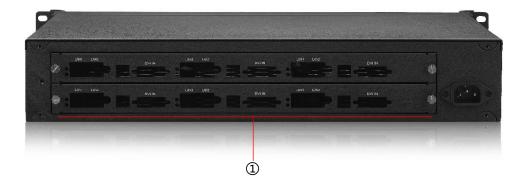

## **Panel**

| No. | Function                                                             |
|-----|----------------------------------------------------------------------|
| 1)  | Sending card installation area, 6 cards can be installed separately. |