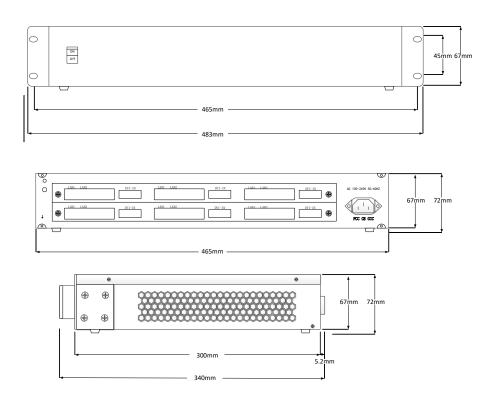

| Machine specification |                          |  |
|-----------------------|--------------------------|--|
| Power input           | 100-240V AC~50/60Hz 1.0A |  |
| Operating temperature | -20°C^85°C               |  |
| Working humidity      | 0°C~40°C                 |  |
| Dimension             | 483×340×67mm (L×W×H)     |  |
| Weight                | 5KG                      |  |
| Power consumption     | 50W                      |  |

Annex: Dimension