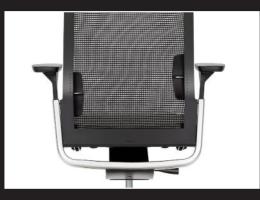

#### MATCH TASK CHAIR

Design, functionality and comfort in 1 chair

the match of standards

constructive U-shape frame integrates mechanism, back, seat and armrests

flexible back in 3D netweave, breathing and comfortable

smart wire control, easy and reliable

Adjustable lumbar support

Unique 2-way seat adjustment

Functional smart wire control

Ventilation slots for preconditioned seating

Constructive U-frame carries the chair and creates the MATCH of all components