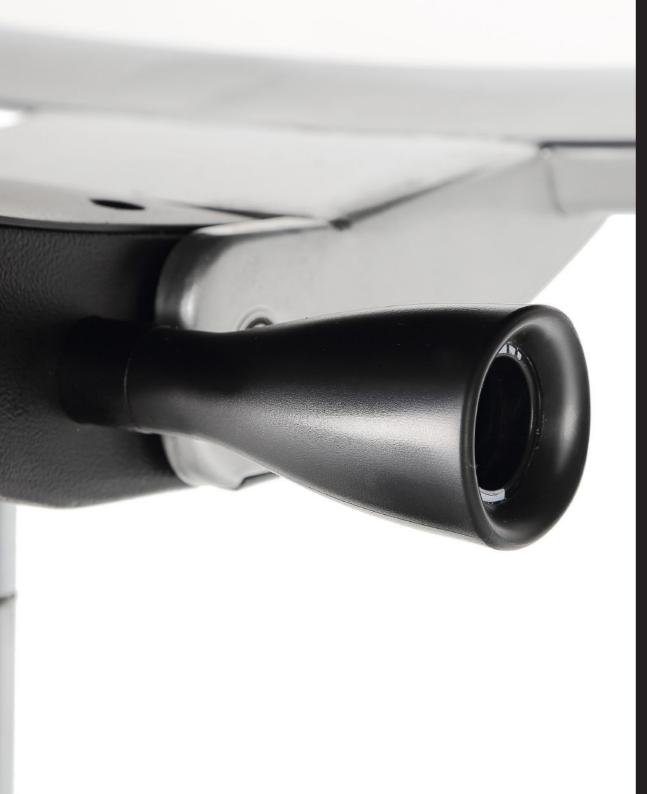

4D adjustable armrests, wide, comfortable and touchable

2-way adjustable sliding seat with unique integrated front adjustment

ventilated seat with ergonomic seat cushion

synchro-tilt mechanism, designed and engineered by ASIS for outstanding comfort

4D armrests

- high low forward backward
- left right
- diagonal

...always a MATCH

11

Specific for Match designed mechanism provides optimal ergonomic seating comfort including easy to handle weight adjustment