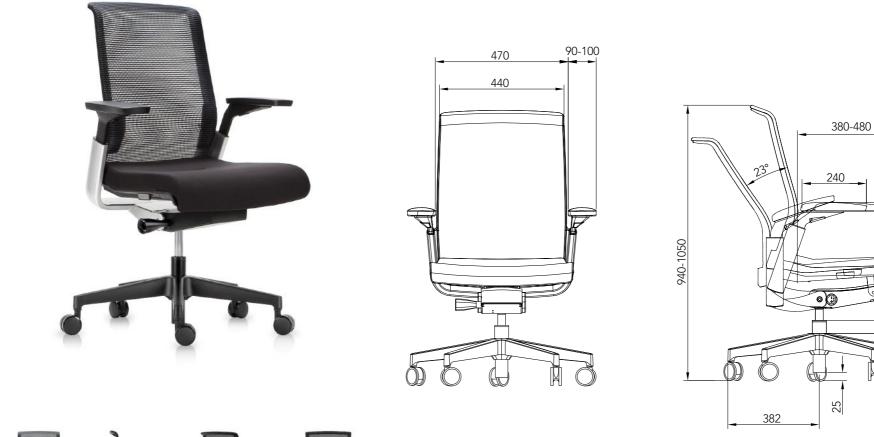

fortable

4D adjustable armrests, wide, comfortable and touchable

2-way adjustable sliding seat with unique integrated front adjustment

ventilated seat with ergonomic seat cushion

synchro-tilt mechanism, designed and engineered by ASIS for outstanding comfort

smart wire control, easy and reliable









Adjustable lumbar support





Unique 2-way seat adjustment





Functional smart wire control



Ventilation slots for preconditioned seating

Constructive U-frame carries the chair and creates the MATCH of all components



4D armrests

- high low forward backward
- left right
- diagonal

...always a MATCH





11





Specific for Match designed mechanism provides optimal ergonomic seating comfort including easy to handle weight adjustment

### MATCH task chair





## DIMENSIONS





\_50

A

200-310

400-510

170

70

### DIMENSIONS