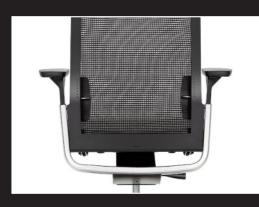

#### MATCH TASK CHAIR

Design, functionality and comfort in 1 chair

the match of standards

constructive U-shape frame integrates mechanism, back, seat and armrests

flexible back in 3D netweave, breathing and comfortable

smart wire control, easy and reliable

Adjustable lumbar support

Unique 2-way seat adjustment

Functional smart wire control

Ventilation slots for preconditioned seating

Constructive U-frame carries the chair and creates the MATCH of all components