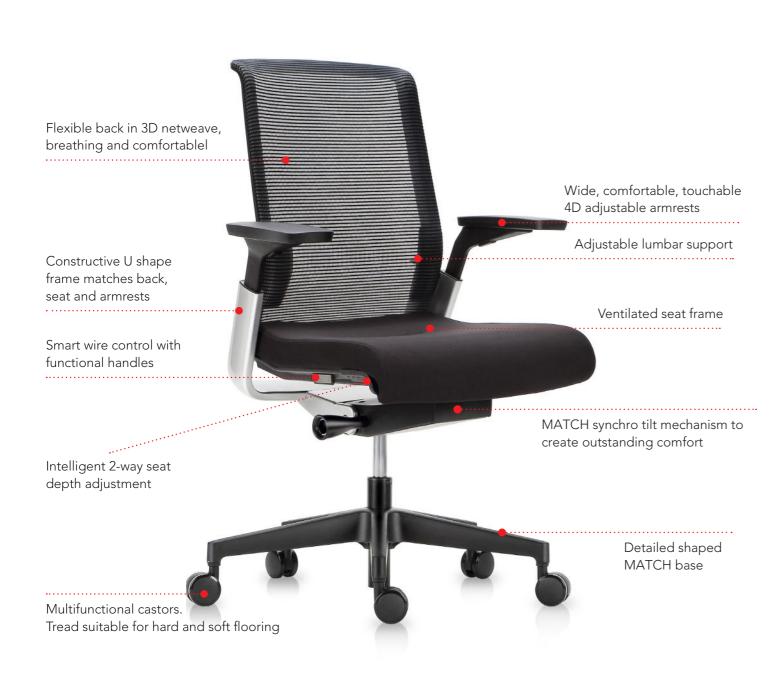

#### MATCH TASK CHAIR

Design, functionality and comfort in 1 chair

the match of standards

constructive U-shape frame integrates mechanism, back, seat and armrests

flexible back in 3D netweave, breathing and comfortable

4D adjustable armrests, wide, comfortable and touchable

2-way adjustable sliding seat with unique integrated front adjustment

ventilated seat with ergonomic seat cushion

synchro-tilt mechanism, designed and engineered by ASIS for outstanding comfort

smart wire control, easy and reliable

Adjustable lumbar support

Unique 2-way seat adjustment

Functional smart wire control

Ventilation slots for preconditioned seating

Constructive U-frame carries the chair and creates the MATCH of all components

4D armrests

- high low forward backward
- left right
- diagonal

...always a MATCH

11

Specific for Match designed mechanism provides optimal ergonomic seating comfort including easy to handle weight adjustment