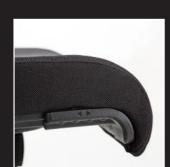

4D adjustable armrests, wide, comfortable and touchable

2-way adjustable sliding seat with unique integrated front adjustment

ventilated seat with ergonomic seat cushion

synchro-tilt mechanism, designed and engineered by ASIS for outstanding comfort

4D armrests

- high low forward backward
- left right
- diagonal

...always a MATCH

11

Specific for Match designed mechanism provides optimal ergonomic seating comfort including easy to handle weight adjustment