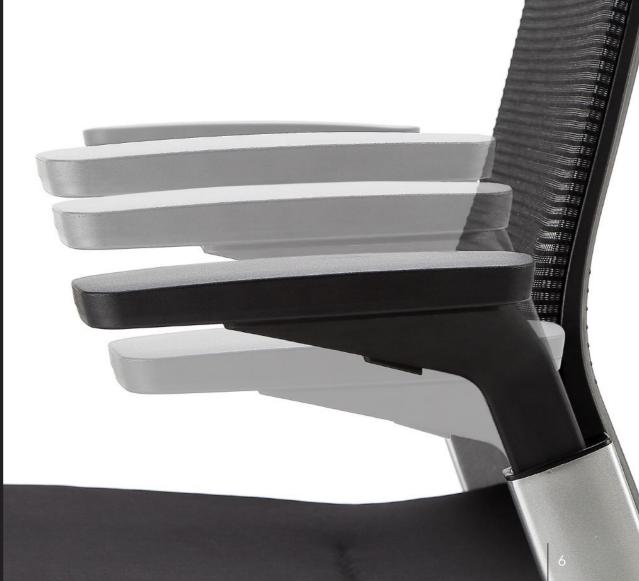

4D adjustable armrests, wide, comfortable and touchable

2-way adjustable sliding seat with unique integrated front adjustment

ventilated seat with ergonomic seat cushion

synchro-tilt mechanism, designed and engineered by ASIS for outstanding comfort

4D armrests

- high low forward backward
- left right
- diagonal

...always a MATCH

11

Specific for Match designed mechanism provides optimal ergonomic seating comfort including easy to handle weight adjustment