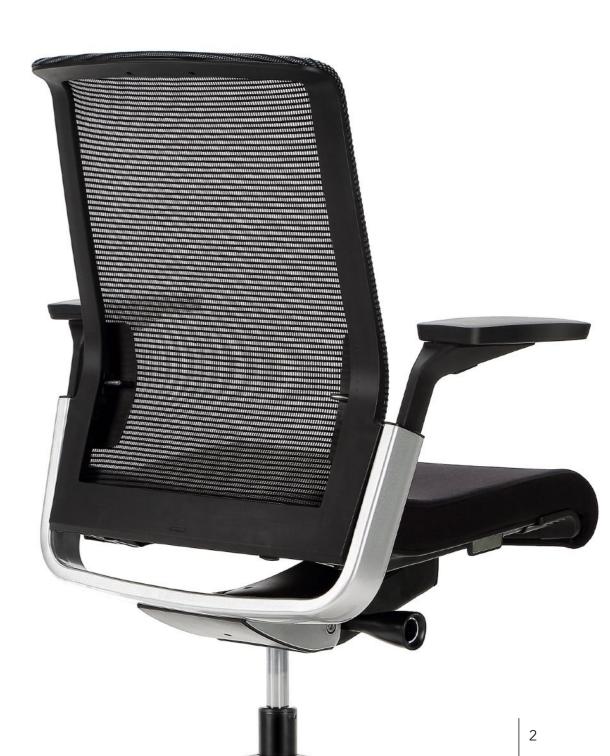

4D adjustable armrests, wide, comfortable and touchable

2-way adjustable sliding seat with unique integrated front adjustment

ventilated seat with ergonomic seat cushion

synchro-tilt mechanism, designed and engineered by ASIS for outstanding comfort

smart wire control, easy and reliable

Adjustable lumbar support

Unique 2-way seat adjustment

Functional smart wire control

Ventilation slots for preconditioned seating

Constructive U-frame carries the chair and creates the MATCH of all components