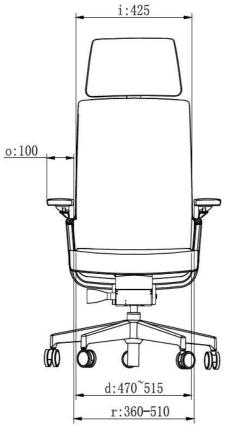

uchable

2-way adjustable sliding seat with unique integrated front adjustment

ventilated seat with ergonomic seat cushion

synchro-tilt mechanism, designed and engineered by ASIS for outstanding comfort

smart wire control, easy and reliable









Adjustable lumbar support





Unique 2-way seat adjustment





Functional smart wire control



Ventilation slots for preconditioned seating

Constructive U-frame carries the chair and creates the MATCH of all components



4D armrests

- high low forward backward
- left right
- diagonal

...always a MATCH





11





Specific for Match designed mechanism provides optimal ergonomic seating comfort including easy to handle weight adjustment

### MATCH task chair





## DIMENSIONS





\_50

A

200-310

400-510

170

70

### DIMENSIONS