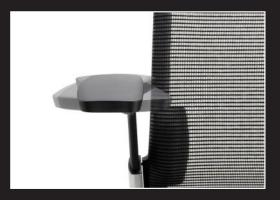

4D adjustable armrests, wide, comfortable and touchable

2-way adjustable sliding seat with unique integrated front adjustment

ventilated seat with ergonomic seat cushion

synchro-tilt mechanism, designed and engineered by ASIS for outstanding comfort

4D armrests

- high low forward backward
- left right
- diagonal

...always a MATCH

11

Specific for Match designed mechanism provides optimal ergonomic seating comfort including easy to handle weight adjustment