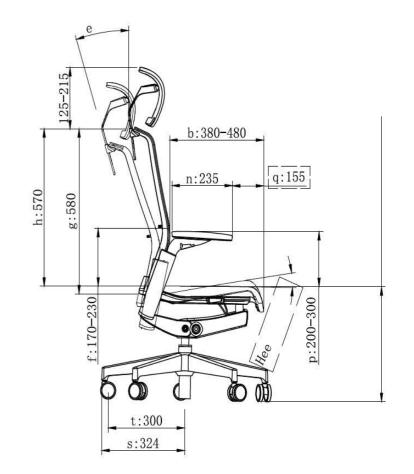

hable

2-way adjustable sliding seat with unique integrated front adjustment

ventilated seat with ergonomic seat cushion

synchro-tilt mechanism, designed and engineered by ASIS for outstanding comfort

smart wire control, easy and reliable









Adjustable lumbar support





Unique 2-way seat adjustment





Functional smart wire control



Ventilation slots for preconditioned seating

Constructive U-frame carries the chair and creates the MATCH of all components



4D armrests

- high low forward backward
- left right
- diagonal

...always a MATCH





11





Specific for Match designed mechanism provides optimal ergonomic seating comfort including easy to handle weight adjustment

### MATCH task chair





## DIMENSIONS





\_50

A

200-310

400-510

170

70

### DIMENSIONS