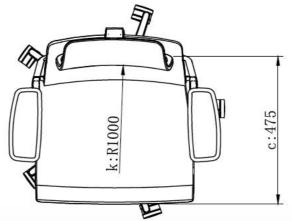

ble

2-way adjustable sliding seat with unique integrated front adjustment

ventilated seat with ergonomic seat cushion

synchro-tilt mechanism, designed and engineered by ASIS for outstanding comfort

smart wire control, easy and reliable









Adjustable lumbar support





Unique 2-way seat adjustment





Functional smart wire control



Ventilation slots for preconditioned seating

Constructive U-frame carries the chair and creates the MATCH of all components



4D armrests

- high low forward backward
- left right
- diagonal

...always a MATCH





11





Specific for Match designed mechanism provides optimal ergonomic seating comfort including easy to handle weight adjustment

### MATCH task chair





## DIMENSIONS





\_50

A

200-310

400-510

170

70

### DIMENSIONS