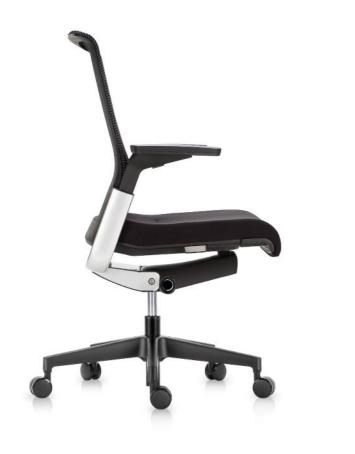

#### MATCH TASK CHAIR

Design, functionality and comfort in 1 chair

the match of standards

constructive U-shape frame integrates mechanism, back, seat and armrests

flexible back in 3D netweave, breathing and comfortable

4D adjustable armrests, wide, comfortable and touchable

2-way adjustable sliding seat with unique integrated front adjustment

ventilated seat with ergonomic seat cushion

synchro-tilt mechanism, designed and engineered by ASIS for outstanding comfort

smart wire control, easy and reliable

Adjustable lumbar support

Unique 2-way seat adjustment

Functional smart wire control

Ventilation slots for preconditioned seating

Constructive U-frame carries the chair and creates the MATCH of all components

4D armrests

- high low forward backward
- left right
- diagonal

...always a MATCH

11

Specific for Match designed mechanism provides optimal ergonomic seating comfort including easy to handle weight adjustment