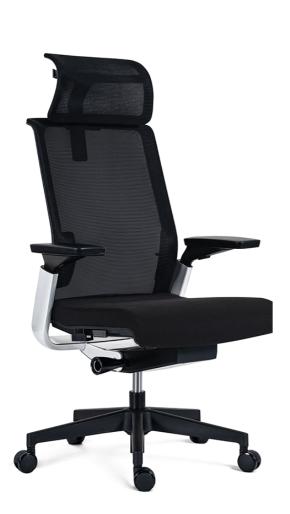

#### MATCH TASK CHAIR

Design, functionality and comfort in 1 chair

the match of standards

constructive U-shape frame integrates mechanism, back, seat and armrests

flexible back in 3D netweave, breathing and comfortable

4D adjustable armrests, wide, comfortable and touchable

2-way adjustable sliding seat with unique integrated front adjustment

ventilated seat with ergonomic seat cushion

synchro-tilt mechanism, designed and engineered by ASIS for outstanding comfort

smart wire control, easy and reliable

Adjustable lumbar support

Unique 2-way seat adjustment

Functional smart wire control

Ventilation slots for preconditioned seating

Constructive U-frame carries the chair and creates the MATCH of all components

4D armrests

- high low forward backward
- left right
- diagonal

...always a MATCH

11

Specific for Match designed mechanism provides optimal ergonomic seating comfort including easy to handle weight adjustment