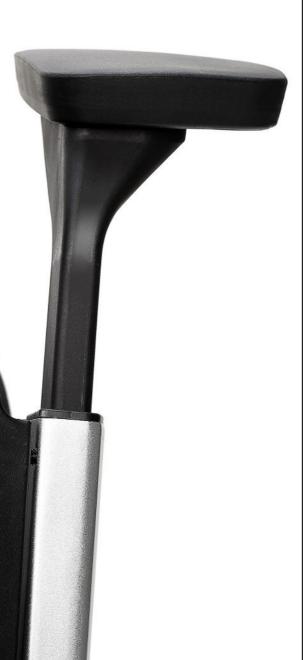

4D adjustable armrests, wide, comfortable and touchable

2-way adjustable sliding seat with unique integrated front adjustment

ventilated seat with ergonomic seat cushion

synchro-tilt mechanism, designed and engineered by ASIS for outstanding comfort

4D armrests

- high low forward backward
- left right
- diagonal

...always a MATCH

11

Specific for Match designed mechanism provides optimal ergonomic seating comfort including easy to handle weight adjustment