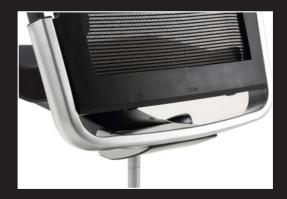

#### MATCH TASK CHAIR

Design, functionality and comfort in 1 chair

the match of standards

constructive U-shape frame integrates mechanism, back, seat and armrests

flexible back in 3D netweave, breathing and comfortable

4D adjustable armrests, wide, comfortable and touchable

2-way adjustable sliding seat with unique integrated front adjustment

ventilated seat with ergonomic seat cushion

synchro-tilt mechanism, designed and engineered by ASIS for outstanding comfort

smart wire control, easy and reliable

Adjustable lumbar support

Unique 2-way seat adjustment

Functional smart wire control

Ventilation slots for preconditioned seating

Constructive U-frame carries the chair and creates the MATCH of all components

4D armrests

- high low forward backward
- left right
- diagonal

...always a MATCH

11

Specific for Match designed mechanism provides optimal ergonomic seating comfort including easy to handle weight adjustment