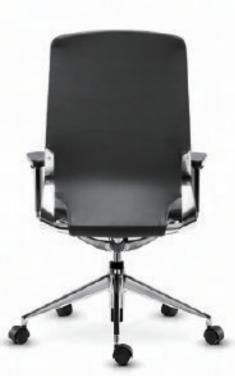

The beauty of solemnness, capability and uniqueness! It is the spirit of German design, as well as the essence of ARCO. Design, without a single redundancy, expresses the beauty of order, and a noble demeanor of rationality.



# **ARCO**











## "Smart Touch" tilt-by-wire system

A light touch can not only give you smooth lifting experience, but also allow you to choose the sitting posture with any tilting angle as you like through unrestricted lock.

The "Master Reset" function:

Press only one button to let your backrest return to its original position, which helps restore your environment in order easily.



# Three-way adjustable armrest

Provides up and down, left and right, forward and backward adjustment functions, with flexible and free control.

3-position back and forth adjustment with a range of 30mm; 3-position left and right adjustment with a range up to 21 degree; 6-position up and down adjustment with a range of 60mm



# Hollowed elastic seat frame

Provides a better way of releasing heat and buffering.



###