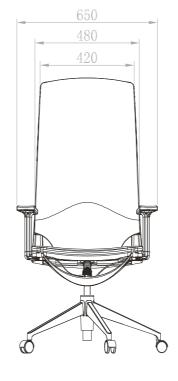

one button to let your backrest return to its original position, which helps restore your environment in order easily.



# Three-way adjustable armrest

Provides up and down, left and right, forward and backward adjustment functions, with flexible and free control.

3-position back and forth adjustment with a range of 30mm; 3-position left and right adjustment with a range up to 21 degree; 6-position up and down adjustment with a range of 60mm



# Hollowed elastic seat frame

Provides a better way of releasing heat and buffering.



### Superior load-bearing aluminum alloy 5-star base

It is sturdy and durable, in line with international standards.

The average load-bearing of normal 5-star base is 1250kg,
but ARCO's 5-star base can hold weight up to 1400kg.

MEDIUM BACK





HIGH BACK