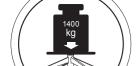

### Superior load-bearing aluminum alloy 5-star base

It is sturdy and durable, in line with international standards.

The average load-bearing of normal 5-star base is 1250kg,
but ARCO's 5-star base can hold weight up to 1400kg.