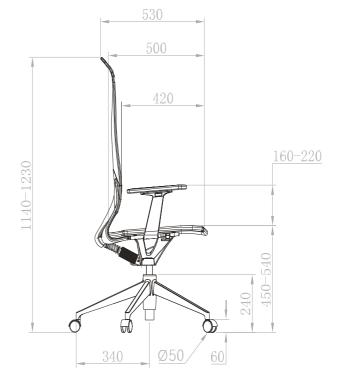

e button to let your backrest return to its original position, which helps restore your environment in order easily.



# Three-way adjustable armrest

Provides up and down, left and right, forward and backward adjustment functions, with flexible and free control.

3-position back and forth adjustment with a range of 30mm; 3-position left and right adjustment with a range up to 21 degree; 6-position up and down adjustment with a range of 60mm



# Hollowed elastic seat frame

Provides a better way of releasing heat and buffering.



### Superior load-bearing aluminum alloy 5-star base

It is sturdy and durable, in line with international standards.

The average load-bearing of normal 5-star base is 1250kg,
but ARCO's 5-star base can hold weight up to 1400kg.

MEDIUM BACK





HIGH BACK