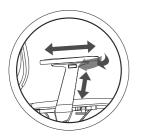

# Three-way adjustable armrest

Provides up and down, left and right, forward and backward adjustment functions, with flexible and free control.

3-position back and forth adjustment with a range of 30mm; 3-position left and right adjustment with a range up to 21 degree; 6-position up and down adjustment with a range of 60mm