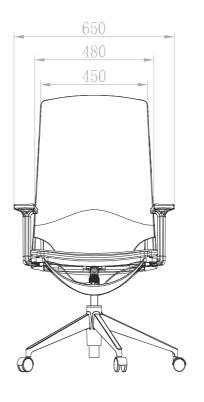

n:

Press only one button to let your backrest return to its original position, which helps restore your environment in order easily.



# Three-way adjustable armrest

Provides up and down, left and right, forward and backward adjustment functions, with flexible and free control.

3-position back and forth adjustment with a range of 30mm; 3-position left and right adjustment with a range up to 21 degree; 6-position up and down adjustment with a range of 60mm



# Hollowed elastic seat frame

Provides a better way of releasing heat and buffering.



### Superior load-bearing aluminum alloy 5-star base

It is sturdy and durable, in line with international standards.

The average load-bearing of normal 5-star base is 1250kg,
but ARCO's 5-star base can hold weight up to 1400kg.

MEDIUM BACK





HIGH BACK