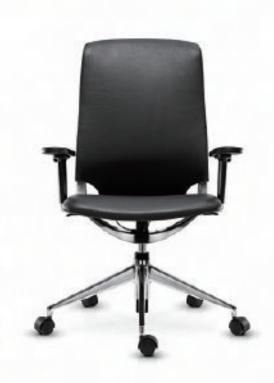

The beauty of solemnness, capability and uniqueness! It is the spirit of German design, as well as the essence of ARCO. Design, without a single redundancy, expresses the beauty of order, and a noble demeanor of rationality.



# **ARCO**











## "Smart Touch" tilt-by-wire system

A light touch can not only give you smooth lifting experience, but also allow you to choose the sitting posture with any tilting angle as you like through unrestricted lock.

The "Master Reset" function:

Press only one button to let your backrest return to its original position, which helps restore your environment in order easily.



# Three-way adjustable armrest

Provides up and down, left and right, forward and backward adjustment functions, with flexible and free control.

3-position back and forth adjustment with a range of 30mm; 3-position left and right adjustment with a range up to 21 degree; 6-position up and down adjustment with a range of 60mm



# Hollowed elastic seat frame

Provides a better way of releasing heat and buffering