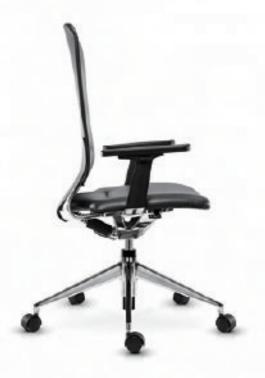

## "Smart Touch" tilt-by-wire system

A light touch can not only give you smooth lifting experience, but also allow you to choose the sitting posture with any tilting angle as you like through unrestricted lock.

The "Master Reset" function:

Press only one button to let your backrest return to its original position, which helps restore your environment in order easily.

# Three-way adjustable armrest

Provides up and down, left and right, forward and backward adjustment functions, with flexible and free control.

3-position back and forth adjustment with a range of 30mm; 3-position left and right adjustment with a range up to 21 degree; 6-position up and down adjustment with a range of 60mm

# Hollowed elastic seat frame

Provides a better way of releasing heat and buffering.

### Superior load-bearing aluminum alloy 5-star base

It is sturdy and durable, in line with international standards.

The average load-bearing of normal 5-star base is 1250kg,
but ARCO's 5-star base can hold weight up to 1400kg.