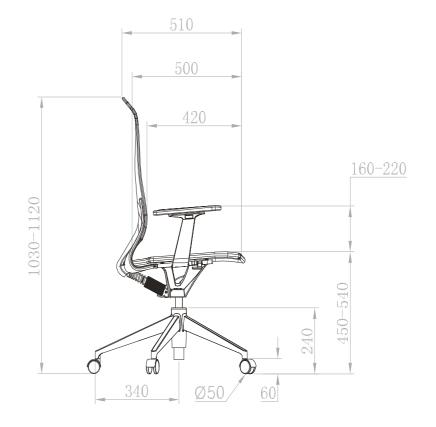

Press only one button to let your backrest return to its original position, which helps restore your environment in order easily.



# Three-way adjustable armrest

Provides up and down, left and right, forward and backward adjustment functions, with flexible and free control.

3-position back and forth adjustment with a range of 30mm; 3-position left and right adjustment with a range up to 21 degree; 6-position up and down adjustment with a range of 60mm



# Hollowed elastic seat frame

Provides a better way of releasing heat and buffering.



### Superior load-bearing aluminum alloy 5-star base

It is sturdy and durable, in line with international standards.

The average load-bearing of normal 5-star base is 1250kg,
but ARCO's 5-star base can hold weight up to 1400kg.

MEDIUM BACK





HIGH BACK