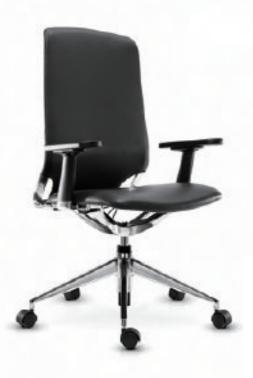

The beauty of solemnness, capability and uniqueness! It is the spirit of German design, as well as the essence of ARCO. Design, without a single redundancy, expresses the beauty of order, and a noble demeanor of rationality.



# **ARCO**











## "Smart Touch" tilt-by-wire system

A light touch can not only give you smooth lifting experience, but also allow you to choose the sitting posture with any tilting angle as you like through unrestricted lock.

The "Master Reset" function:

Press only one button to let your backrest return to its original position, which helps restore your environment in order easily.



# Three-way adjustable armrest

Provides up and down, left and right, forward and backward adjustment functions, with flexible and free control.

3-position back and forth adjustment with a range of 30mm; 3-position left and right adjustment with a range up to 21 degree; 6-position up and down adjustment with a range of 60mm



# Hollowed elastic seat frame

Provides a better way of releasing heat and buffering.