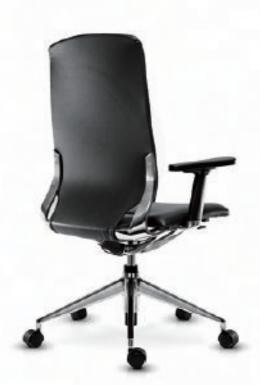

The beauty of solemnness, capability and uniqueness! It is the spirit of German design, as well as the essence of ARCO. Design, without a single redundancy, expresses the beauty of order, and a noble demeanor of rationality.



# **ARCO**











## "Smart Touch" tilt-by-wire system

A light touch can not only give you smooth lifting experience, but also allow you to choose the sitting posture with any tilting angle as you like through unrestricted lock.

The "Master Reset" function:

Press only one button to let your backrest return to its original position, which helps restore your environment in order easily.



# Three-way adjustable armrest

Provides up and down, left and right, forward and backward adjustment functions, with flexible and free control.

3-position back and forth adjustment with a range of 30mm; 3-position left and right adjustment with a range up to 21 degree; 6-position up and down adjustment with a range of 60mm



# Hollowed elastic seat frame

Provides a better way of releasing heat and buffering.



#