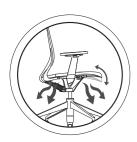

## "Smart Touch" tilt-by-wire system

A light touch can not only give you smooth lifting experience, but also allow you to choose the sitting posture with any tilting angle as you like through unrestricted lock.

The "Master Reset" function:

Press only one button to let your backrest return to its original position, which helps restore your environment in order easily.