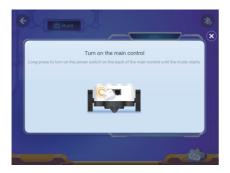

- 3 Turn on the power on the back of main control block.
- 4 Keep your electronic device within 20cm of the main control block to connect.

- When appears, then you have successfully connected the device with main control block.
- The connection icon at the top right turns blue after a successful connection.