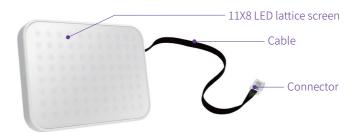

#### 2. LED lattice screen connection:

The connector of the LED screen plug into the connection port located on the back of the main control block.