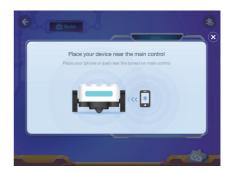

- 3 Turn on the power on the back of main control block.
- 4 Keep your electronic device within 20cm of the main control block to connect.

- When appears, then you have successfully connected the device with main control block.
- The connection icon at the top right turns blue after a successful connection.