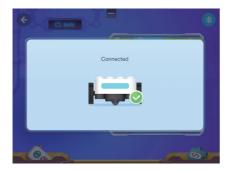

- 3 Turn on the power on the back of main control block.
- 4 Keep your electronic device within 20cm of the main control block to connect.

- When appears, then you have successfully connected the device with main control block.
- The connection icon at the top right turns blue after a successful connection.