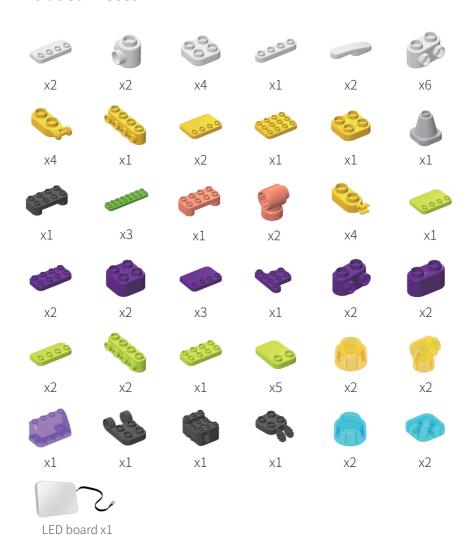

re fun.

## **Product information**

Product name: Botzees LED Kit

Model number: 83105

The package contains: 74 pieces Suitable age range: 4+ years

Pai Technology Inc.

520 Broadway, Second Floor, Santa Monica, CA 90401

Manufacturer:

Pai Technology Limited

 ${\it Room H, 18/F, Ning Jin Centre, 7~Cheng~Yip~Street, Kwun~Tong, Kowloon, Hongkong.}$ 



CHOKING HAZARD—Small parts. Not for children under 3 yrs.



# One kit Two robot characters



Rocket: Apollo

### What's in the Box

#### 1. LED lattice screen:

LED lattice screen is a 11\*8 LED lattice screen that can display eight-colored patterned designs.



#### 2. LED lattice screen connection:

The connector of the LED screen plug into the connection port located on the back of the main control block.





## **Included Pieces**



Note! The product doesn't contain a power adapter.

## Set-Up

#### 1. Download the App

Search "Botzees" on your App Store. Download and install the app.

#### Compatible with:

iOS10+ iPhone6p and above ipad5/ipad air2/ipad mini3/4 ipad pro9.7/12.9 Android os 6 and above







#### 2. Connect to Bluetooth

1 Open the app and choose the character you want to play with. After building, click on the connection icon at the top right. The icon is grey when the Bluetooth is not connected.







- 3 Turn on the power on the back of main control block.
- 4 Keep your electronic device within 20cm of the main control block to connect.





- When appears, then you have successfully connected the device with main control block.
- The connection icon at the top right turns blue after a successfu