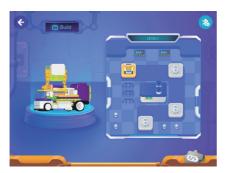

#### 2. Connect to Bluetooth

1 Open the app and choose the character you want to play with. After building, click on the connection icon at the top right. The icon is grey when the Bluetooth is not connected.

- 3 Turn on the power on the back of main control block.
- 4 Keep your electronic device within 20cm of the main control block to connect.

- When appears, then you have successfully connected the device with main control block.
- The connection icon at the top right turns blue after a successful connection.