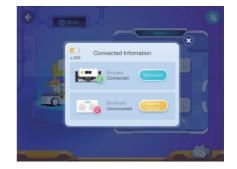

#### 3. Connect the Bluetooth audio

Click on the connection icon at the top right.

Click on "How to connect".

3 Go to "Settings" on your electronic device and tap "Bluetooth."

The electronic device will search the Audio bluetooth automatically. Then click on "Pai Audio xxxxxxx" to connect.

Device status will show "connected" on the page when successfully connected.