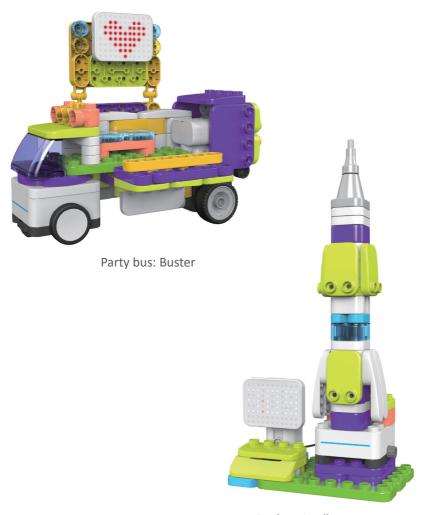

#### 1. LED lattice screen:

LED lattice screen is a 11\*8 LED lattice screen that can display eight-colored patterned designs.