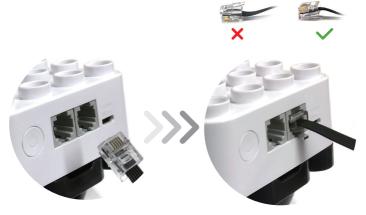

#### 2. LED lattice screen connection:

The connector of the LED screen plug into the connection port located on the back of the main control block.