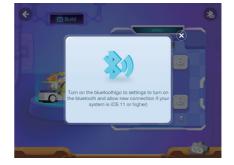

- 3 Turn on the power on the back of main control block.
- 4 Keep your electronic device within 20cm of the main control block to connect.

- When appears, then you have successfully connected the device with main control block.
- The connection icon at the top right turns blue after a successful connection.