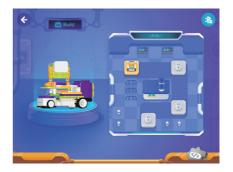

#### 2. Connect to Bluetooth

1 Open the app and choose the character you want to play with. After building, click on the connection icon at the top right. The icon is grey when the Bluetooth is not connected.