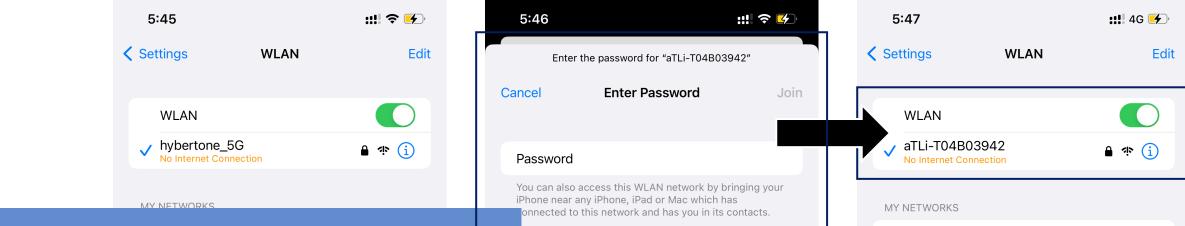

## Connect camera wi-fi directly under mobile's wi-fi settings

Updated on 2023 April 20

2. Locate the camera wi-fi in WLAN list. Enter the camera wi-fi password to connect.

(Each camera has a unique password)