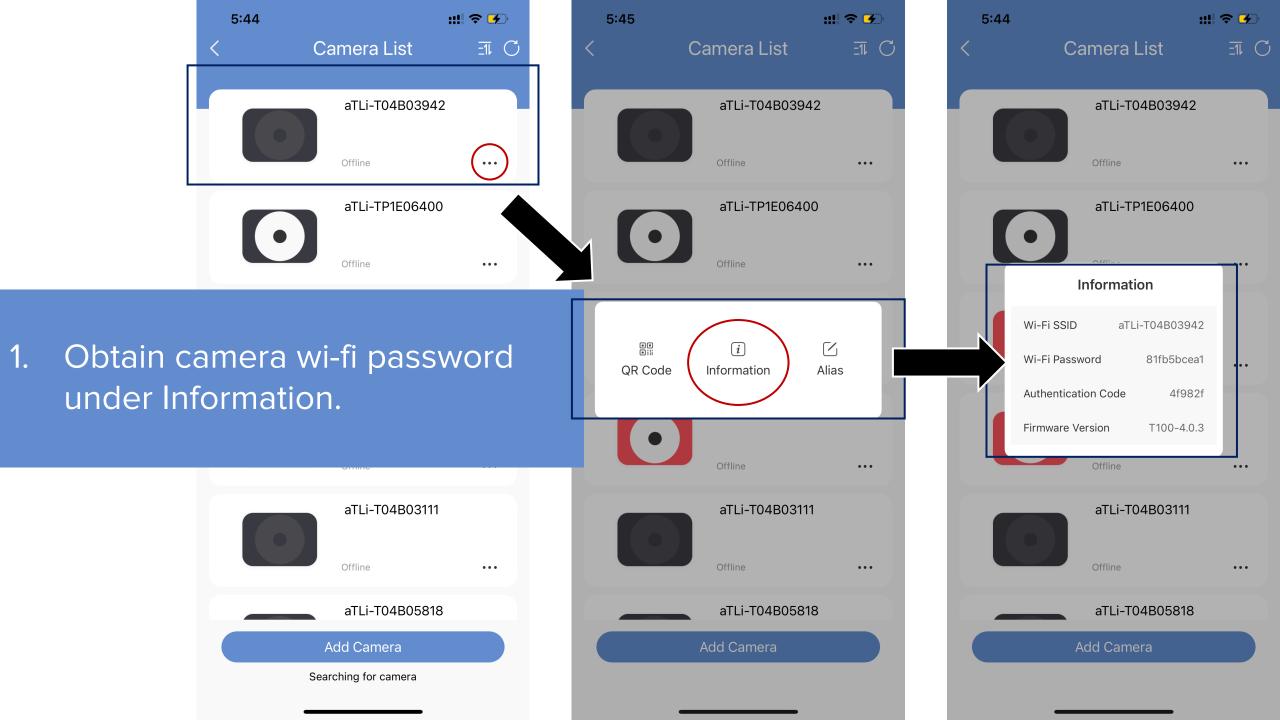

## Connect camera wi-fi directly under mobile's wi-fi settings

Updated on 2023 April 20

2. Locate the camera wi-fi in WLAN list. Enter the camera wi-fi password to connect.

(Each camera has a unique password)