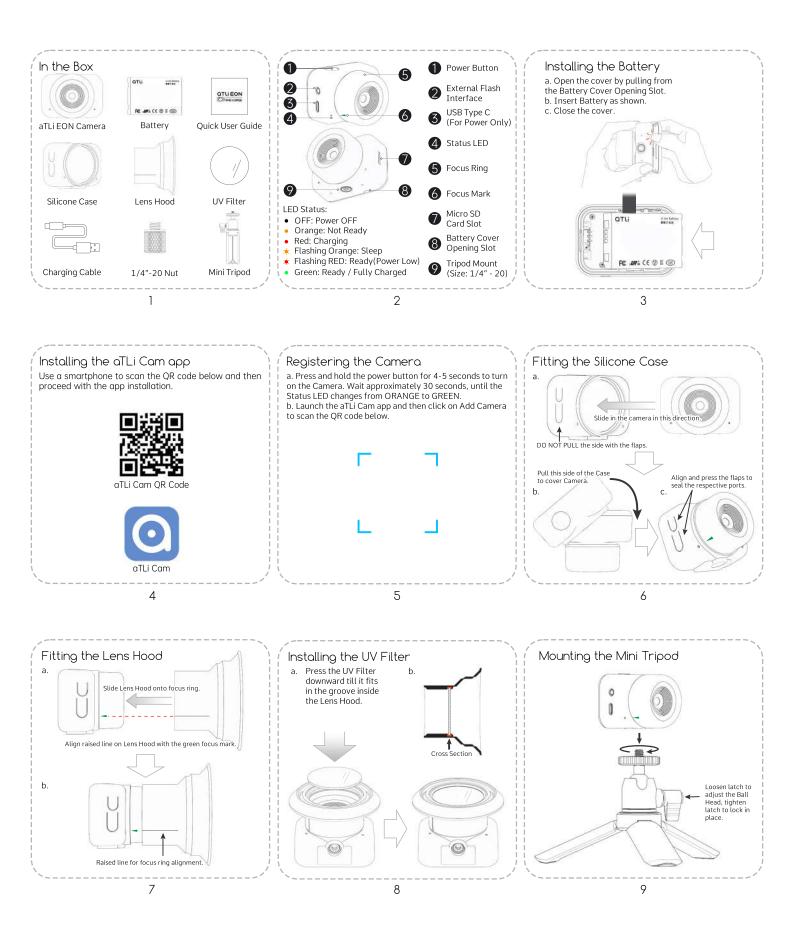

## 

## QUICK USER GUIDE





Photo / Video Photo Format : JPEG Video Format : H.264 MP4 Play Back Frame Rate : 25fps Exposure Compensation : ±4EV ISO : 100 - 4000 Shooting Mode : Time-Lapse/Photo/Video Bottery / Chorging Battery Type : Li-ion Capacity : 2050 mAh Voltage : 3.7V Charging Limited Voltage : 4.2V Charging Method : USB Cable Operational Environment : 0°C - 40°C Design Weight : 125g (With Battery) 84g (Without Battery) Dimension : 54\*70\*50 mm

## Scan to watch



ATLI EON Beginner's Tutorial

Search #aTLiTimeLapse to find us on:



aTLi EON includes a one year limited warranty, please visit www.atliview.com/warranty.

Atli World Limited