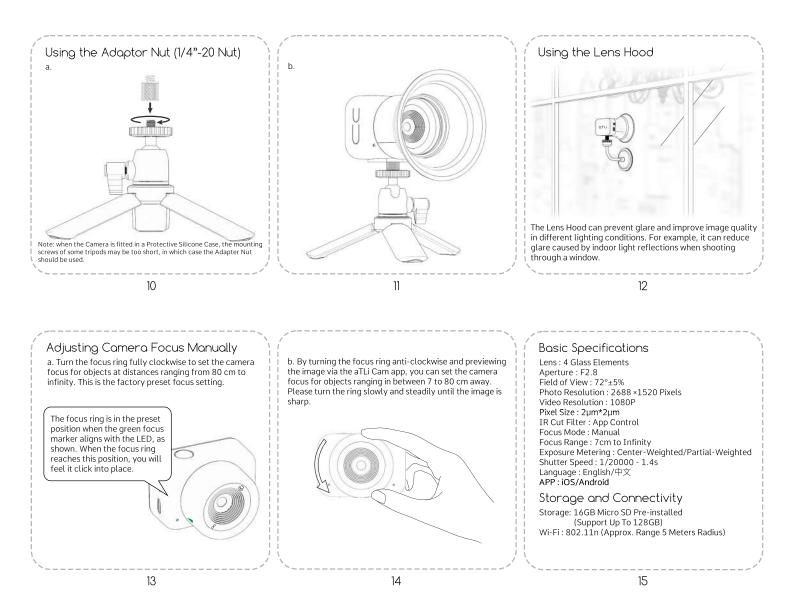

## QUICK USER GUIDE

Photo / Video Photo Format : JPEG Video Format : H.264 MP4 Play Back Frame Rate : 25fps Exposure Compensation : ±4EV ISO : 100 - 4000 Shooting Mode : Time-Lapse/Photo/Video Bottery / Chorging Battery Type : Li-ion Capacity : 2050 mAh Voltage : 3.7V Charging Limited Voltage : 4.2V Charging Method : USB Cable Operational Environment : 0°C - 40°C Design Weight : 125g (With Battery) 84g (Without Battery) Dimension : 54\*70\*50 mm