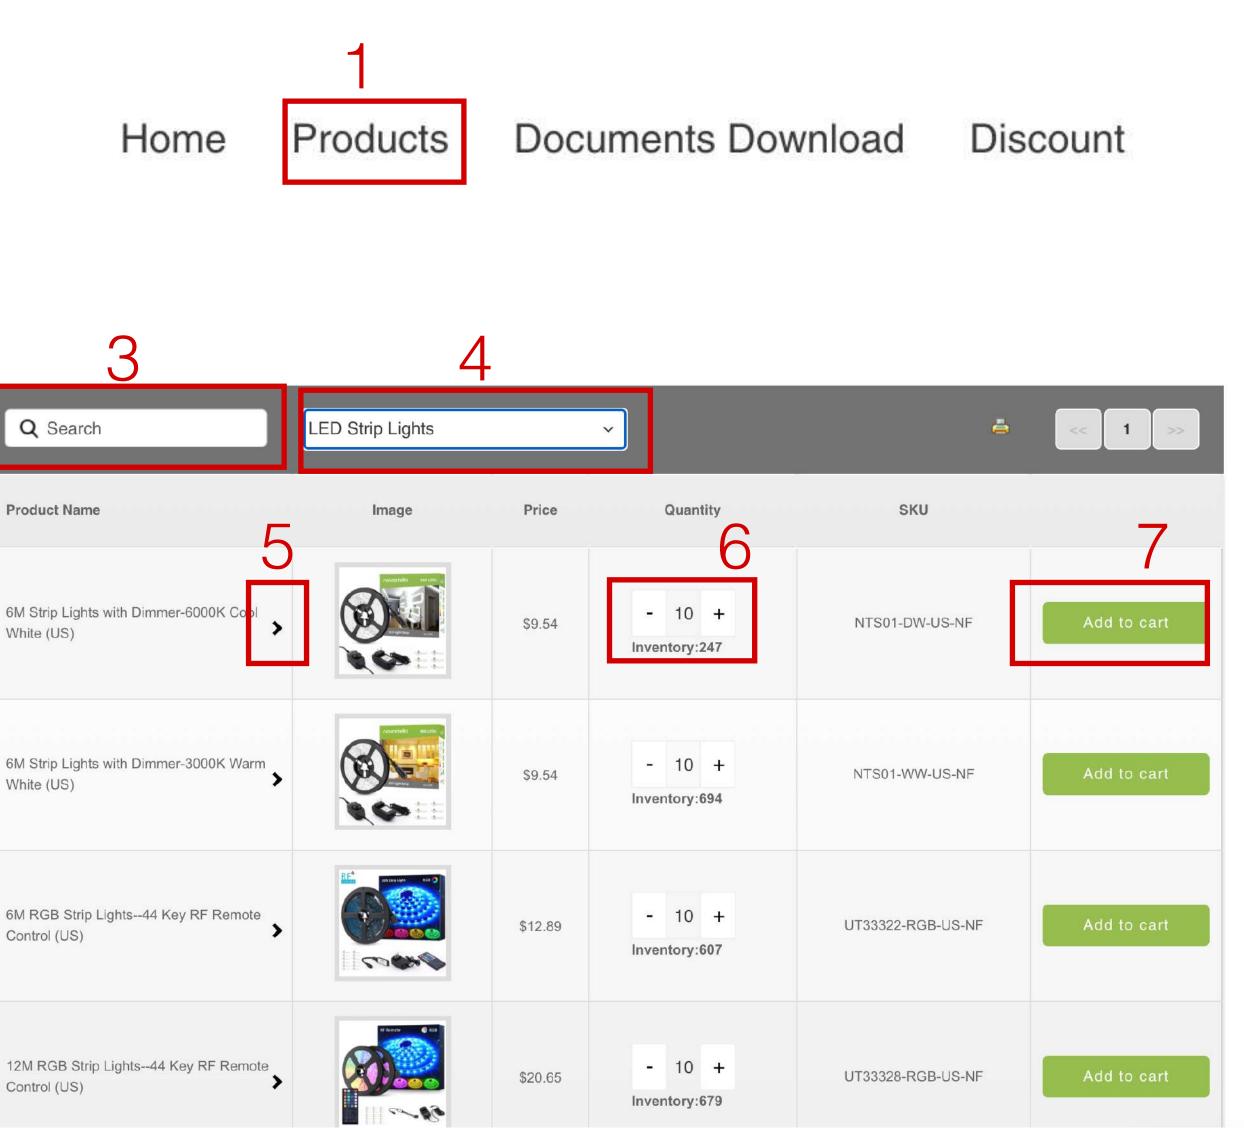

### Step 2: Add to Cart

1—Click "Products" in header to check the product order form.

2—Check price in different currency (NOTE: all orders will be processed in USD)

3—Search products by key words

4—Check product by collection

5—Check product specifications

6—Check inventory, set order quantity.

7—Add product to cart.

8—Click shopping cart to check out

NOVOSTELLA WHOLESALE ORDERING GUIDE

**Product Name** 

White (US)

White (US)