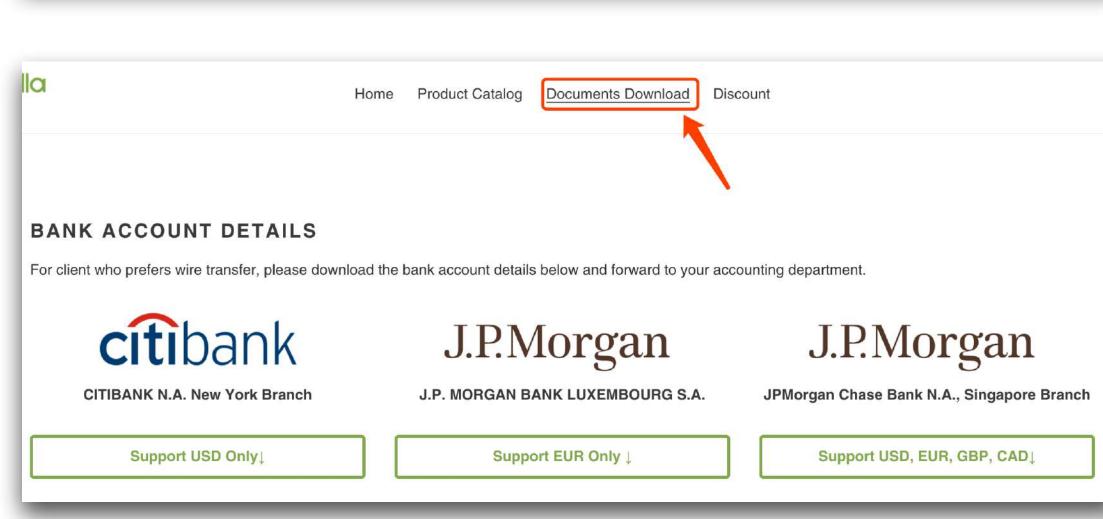

### Bank Deposit

If you choose "Bank Deposit", please click "Complete Order", then download the account details in "Header/Documents Download/ PAYMENT ACCOUNT DETAILS" .

Transfer the payment and send payment slip to wholesale@novostella.net

#### \*IMPORTANT

Paying without sending payment slip may lead to a delay of shipping.

Please include your order# in the email subject.

#### Your order is confirmed

Your order is unpaid yet. Please download a pdf file of bank account details from "Header/Documents Download/ Bank Account Details" and send the payment slip to wholesale@novostella.net (please include your order# in the email subject).