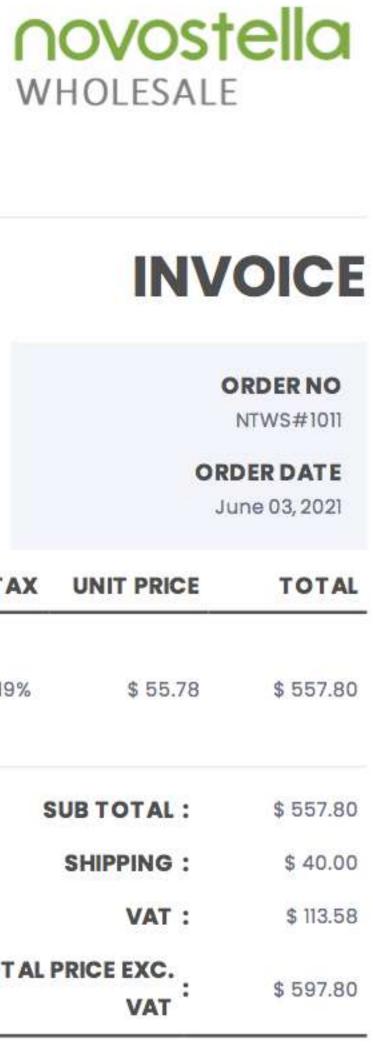

#### **ORDER NTWS#1011**

Placed on June 3, 2021 at 1:35 am

| PRODUCT                                                                                                                      | SKU                | PRICE   | QUANTITY |
|------------------------------------------------------------------------------------------------------------------------------|--------------------|---------|----------|
| 2 Pack 60W Remote Control RGB<br>Flood Light (EU)<br>Fulfilled June 11, 2021<br><u>Track shipment</u><br>DPD #01805087964199 | NTF66-<br>RGB-EU-2 | \$55.78 | 10       |

| SHIPPING ADDRESS      | CUSTOMER                 | INVOIC       |
|-----------------------|--------------------------|--------------|
| Judy SHi              | judy shi                 |              |
| XXXXXXXX              | XXXXXXXX                 |              |
| XXXXXXXX              | XXXXXXXX                 | ORDER N      |
| 00100                 | 00100                    | NTWS#10      |
| Finland               | Finland                  |              |
| S 1324434243          | S 1 (234) 445-5          | ORDER DAT    |
| 🖾 judyshi@ustellar.cc | m 🖾 judyshi@ustellar.com | June 03, 20: |
|                       |                          |              |

| TITLE        |                                                    | SKU                | QTY            | TAX   | UNIT PRICE        | тот     |
|--------------|----------------------------------------------------|--------------------|----------------|-------|-------------------|---------|
|              | 2 Pack 60W Remote Control RGB Flood<br>Light ( EU) | NTF66-RGB-<br>EU-2 | 10             | 19%   | \$ 55.78          | \$ 557. |
| PAYMENT M    | ETHOD                                              |                    |                |       | SUB TOTAL :       | \$ 557  |
| Bank Deposit |                                                    |                    |                |       | SHIPPING :        | \$ 40   |
|              |                                                    |                    |                |       | VAT :             | \$ 113. |
|              |                                                    |                    |                | TOTAL | PRICE EXC.<br>VAT | \$ 597  |
|              |                                                    |                    | Name of Street |       | TOTAL :           | \$ 711. |

#### Thanks for your business.

We truly appreciate your trust, and we'll do our best to continue to give you the service you deserve. We look forward to serving you again.

WHOLESALE

.38