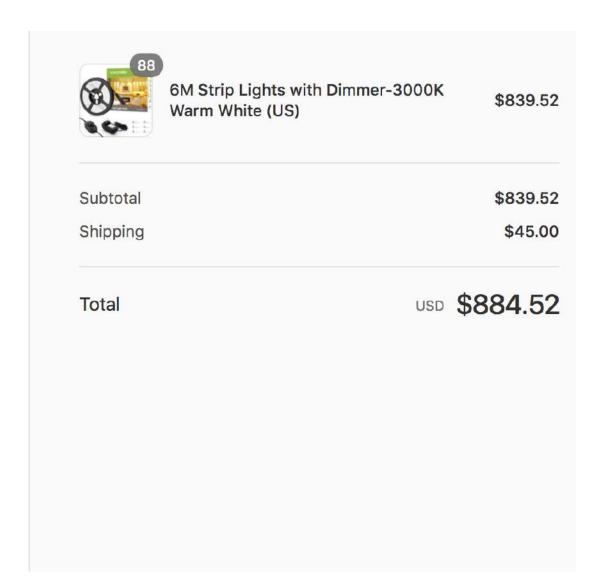

### Step 2: Add to Cart

1—Click "Products" in header to check the product order form.

2—Check price in different currency (NOTE: all orders will be processed in USD)

3—Search products by key words

4—Check product by collection

5—Check product specifications

6—Check inventory, set order quantity.

7—Add product to cart.

8—Click shopping cart to check out

NOVOSTELLA WHOLESALE ORDERING GUIDE

**Product Name** 

White (US)

White (US)

Control (US)

Control (US)

| 6. | <br>_ | ŝ |
|----|-------|---|
| :: | <br>_ |   |
| -  |       | 2 |
| -  |       |   |

2 USD 🔻