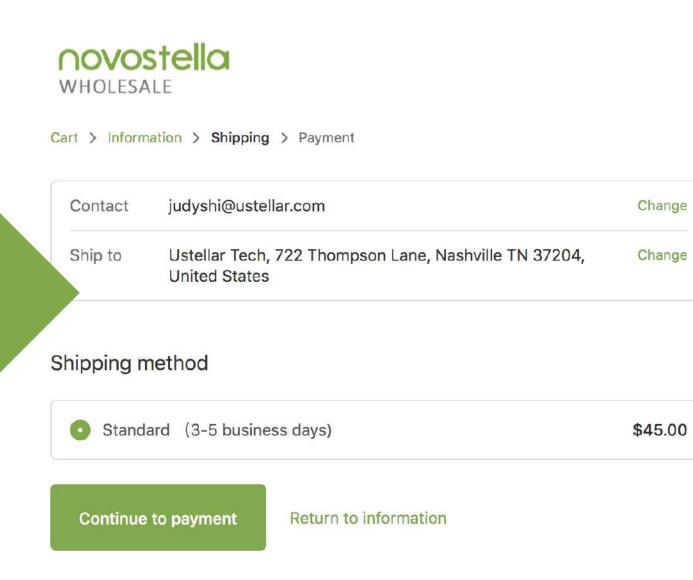

### Step 3: Complete Shipping Info

Complete your shipping info, click "continue to shipping". Then click "Continue to Payment".