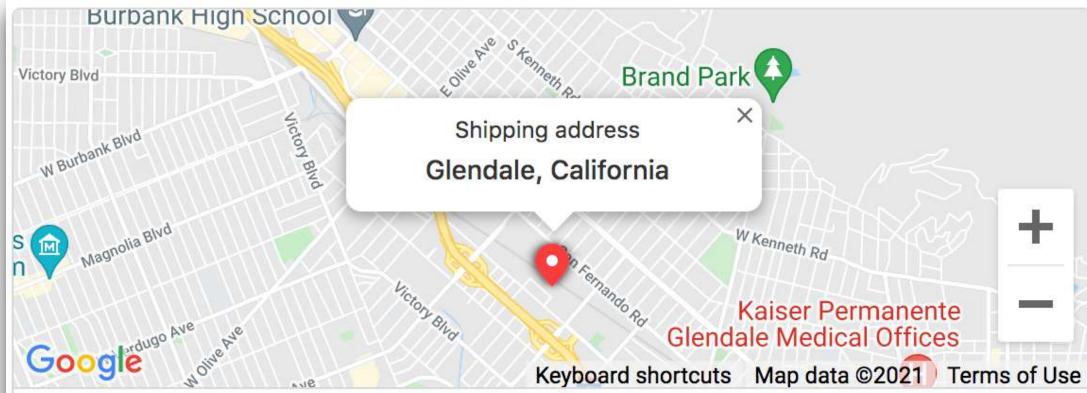

### Step 3: Complete Shipping Info

Complete your shipping info, click "continue to shipping". Then click "Continue to Payment".

### **Important Notice**

\*If you have multiple delivery locations, please make sure you are using correct shipping address when making order.

\*The online wholesale store only supports wholesale order shipping from local warehouse. If you want to make bulk order from origin country—China, please contact at <u>wholesale@novostella.net</u> for a quotation on EXW Price & Shipping Rate from China.