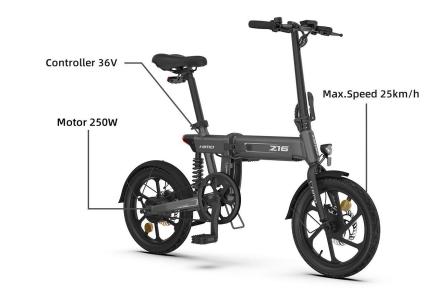

#### Paremeter

|                              | Z16                                                            | Z16 Max                                             |
|------------------------------|----------------------------------------------------------------|-----------------------------------------------------|
| Size of Tyre                 | 16 inch                                                        | 16 inch                                             |
| Product Weight               | 22.5kg                                                         | 22.5kg                                              |
| Range<br>(Electric-assisted) | about 80km                                                     | about 80km                                          |
| Motor power                  | 250w                                                           | 250w<br>(Pass EN15194 certifcation)                 |
| Battery                      | 10Ah                                                           | 10Ah<br>(Pass IEC62133)                             |
| Controller                   | 1.0 control system                                             | 2.0 control system<br>(Pass EN15194 certifcation)   |
| Brake                        | Front and rear Mechanical disc brake                           | Front and rear Mechanical disc brake                |
| Throttle                     | Yes                                                            | No (Compliant with EU standards)                    |
| Lights                       | Normal light                                                   | E-Mark/Z-mark                                       |
| Bell/alarm device            | Normal bell                                                    | ISO 14878 Class II.                                 |
| CE Label                     | NO                                                             | Yes                                                 |
| Handlebar frame fixing       | Adjustable and easy to loosen<br>(Can withstand 10,000 shocks) | New fixing system<br>(Can withstand 100,000 shocks) |
| Pedal                        | Ordinary plastic                                               | Aluminum alloy Material                             |