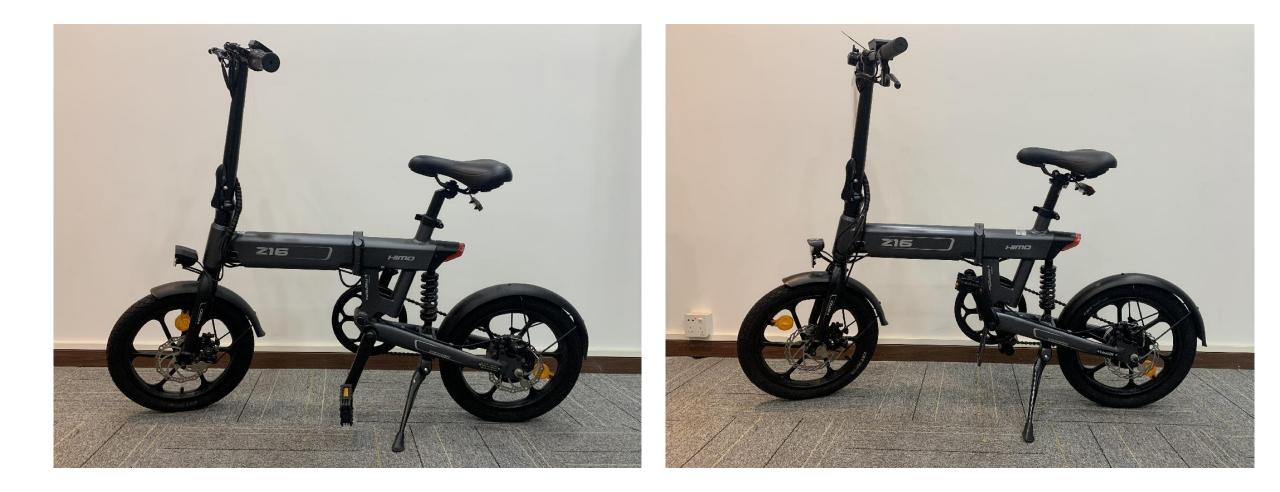

# The Comparison of Z16 and Z16 MAX

#### Paremeter

|                              | Z16                                                            | Z16 Max                                             |
|------------------------------|----------------------------------------------------------------|-----------------------------------------------------|
| Size of Tyre                 | 16 inch                                                        | 16 inch                                             |
| Product Weight               | 22.5kg                                                         | 22.5kg                                              |
| Range<br>(Electric-assisted) | about 80km                                                     | about 80km                                          |
| Motor power                  | 250w                                                           | 250w<br>(Pass EN15194 certifcation)                 |
| Battery                      | 10Ah                                                           | 10Ah<br>(Pass IEC62133)                             |
| Controller                   | 1.0 control system                                             | 2.0 control system<br>(Pass EN15194 certifcation)   |
| Brake                        | Front and rear Mechanical disc brake                           | Front and rear Mechanical disc brake                |
| Throttle                     | Yes                                                            | No (Compliant with EU standards)                    |
| Lights                       | Normal light                                                   | E-Mark/Z-mark                                       |
| Bell/alarm device            | Normal bell                                                    | ISO 14878 Class II.                                 |
| CE Label                     | NO                                                             | Yes                                                 |
| Handlebar frame fixing       | Adjustable and easy to loosen<br>(Can withstand 10,000 shocks) | New fixing system<br>(Can withstand 100,000 shocks) |
| Pedal                        | Ordinary plastic                                               | Aluminum alloy Material                             |