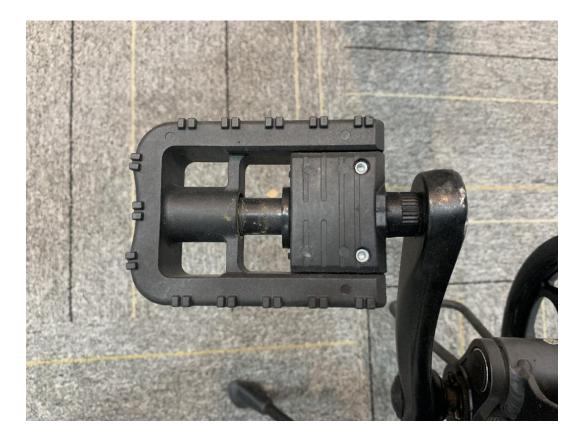

---------------|------------|
| EN 15194:2017 CYCLES - ELECTRICALLY POWER<br>ASSISTED CYCLES - EPAC | PASS       |
|                                                                     |            |
| ******                                                              |            |

Signed for and on behalf of SGS-CSTC Standards Technical Services (Tianiin) Co., Ltd.



Michael Wer Authorized Signatory

# 03 Details of lights/throttle etc.important part

### 1,Lights





Z16 normal headlight Z16 Max headlight with refector passed E-Mark certificate

### 2,Grip





Z16 Max • Good quality grips

#### 3,Throttle



- Z16
- With throttle

Z16 Max

• No throttle(electric assist) (Compliant with EU standards)

#### 4,CE Label





Z16 • No CE sticker

Z16 Max
• With CE sticker

### 5,Pedal





Z16 • Normal pedal

### Z16 MaxBetter quality pedal and stronger

### 6,Handlebar frame fixing





- Z16
- Adjustable and easy to loosen
- (Can withstand1,0000 shocks)

- Z16 Max
- New fixing system
- (Can withstand 10,0000 shocks)