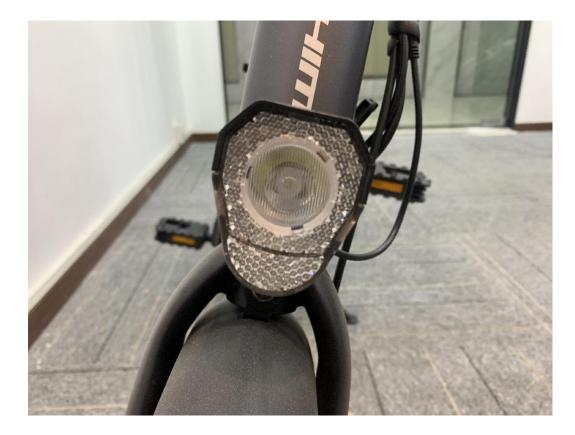

### 1,Lights

Z16 normal headlight Z16 Max headlight with refector passed E-Mark certificate