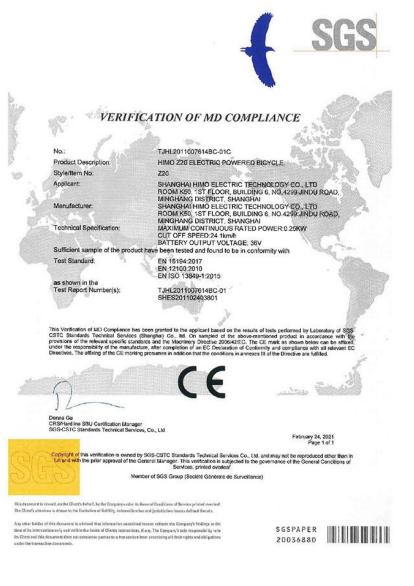

# 02 CE certificate from SGS lab for Z16 Max

#### Electric Assisted Bicycle Standard *EN15194:2017*

Through the EU regulation EN15194 standard, Electric Assisted Bicycle can be legally driven on European roads

- The most important factors involved in the EN15194 standard:
- Electric Power Assisted Two-Wheelers (EPACs) must not exceed 48 volts;
- the maximum horsepower does not exceed 250 watts;
- When the speed reaches 25 kilometers per hour, the output power gradually weakens until the power is cut off;
- The main test contents of the EU electric bicycle standard EN15194:2009:

Mechanical Safety + Electrical Safety + Electromagnetic Compatibility

| Test Requested                                                      | Conclusion |
|---------------------------------------------------------------------|------------|
| EN 15194:2017 CYCLES - ELECTRICALLY POWER<br>ASSISTED CYCLES - EPAC | PASS       |
|                                                                     |            |
| ******                                                              |            |

Signed for and on behalf of SGS-CSTC Standards Technical Services (Tianiin) Co., Ltd.

Michael Wer Authorized Signatory