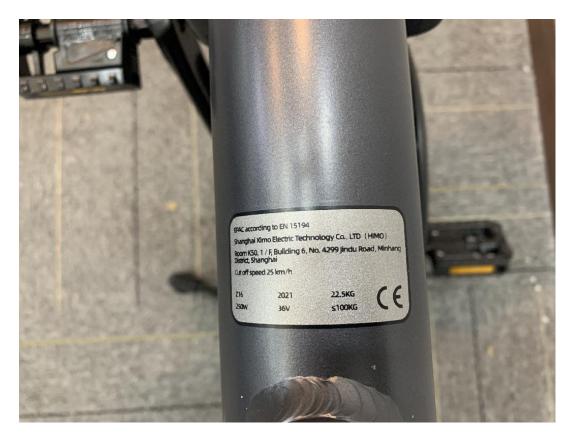

#### Paremeter

|                              | Z16                                                            | Z16 Max                                             |
|------------------------------|----------------------------------------------------------------|-----------------------------------------------------|
| Size of Tyre                 | 16 inch                                                        | 16 inch                                             |
| Product Weight               | 22.5kg                                                         | 22.5kg                                              |
| Range<br>(Electric-assisted) | about 80km                                                     | about 80km                                          |
| Motor power                  | 250w                                                           | 250w<br>(Pass EN15194 certifcation)                 |
| Battery                      | 10Ah                                                           | 10Ah<br>(Pass IEC62133)                             |
| Controller                   | 1.0 control system                                             | 2.0 control system<br>(Pass EN15194 certifcation)   |
| Brake                        | Front and rear Mechanical disc brake                           | Front and rear Mechanical disc brake                |
| Throttle                     | Yes                                                            | No (Compliant with EU standards)                    |
| Lights                       | Normal light                                                   | E-Mark/Z-mark                                       |
| Bell/alarm device            | Normal bell                                                    | ISO 14878 Class II.                                 |
| CE Label                     | NO                                                             | Yes                                                 |
| Handlebar frame fixing       | Adjustable and easy to loosen<br>(Can withstand 10,000 shocks) | New fixing system<br>(Can withstand 100,000 shocks) |
| Pedal                        | Ordinary plastic                                               | Aluminum alloy Material                             |

#### 4,CE Label

Z16 • No CE sticker

Z16 Max
• With CE sticker