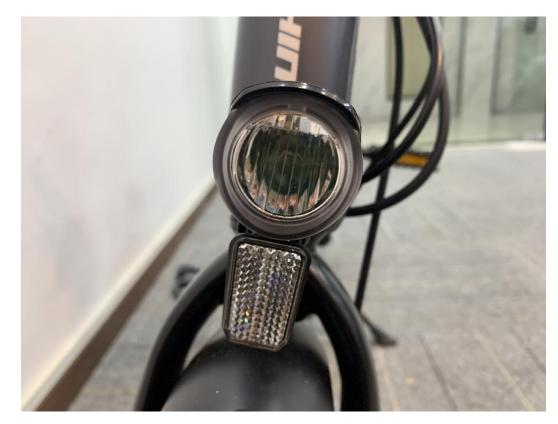

### 1,Lights

Z16 normal headlight Z16 Max headlight with refector passed E-Mark certificate