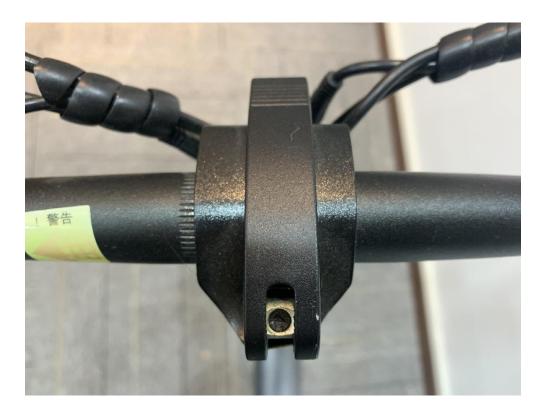

### 6,Handlebar frame fixing

- Z16
- Adjustable and easy to loosen
- (Can withstand1,0000 shocks)

- Z16 Max
- New fixing system
- (Can withstand 10,0000 shocks)