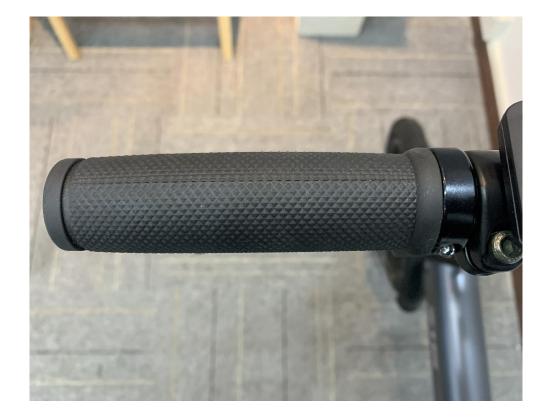

N15194:2009:

Mechanical Safety + Electrical Safety + Electromagnetic Compatibility



| Test Requested                                                      | Conclusion |
|---------------------------------------------------------------------|------------|
| EN 15194:2017 CYCLES - ELECTRICALLY POWER<br>ASSISTED CYCLES - EPAC | PASS       |
|                                                                     |            |
| ******                                                              |            |

Signed for and on behalf of SGS-CSTC Standards Technical Services (Tianiin) Co., Ltd.



Michael Wer Authorized Signatory

# 03 Details of lights/throttle etc.important part

### 1,Lights





Z16 normal headlight Z16 Max headlight with refector passed E-Mark certificate

### 2,Grip





Z16 Max • Good quality grips

#### 3,Throttle



- Z16
- With throttle

Z16 Max

• No throttle(electric assist) (Compliant with EU standards)

#### 4,CE Label





Z16 • No CE sticker

Z16 Max
• With CE sticker

### 5,Pedal





Z16 • Normal pedal

### Z16 MaxBetter quality pedal and stronger

### 6,Handlebar frame fixing





- Z16
- Adjustable and easy to loosen
- (Can withstand1,0000 shocks)

- Z16 Max
- New fixing system
- (Can withstand 10,0000 shocks)