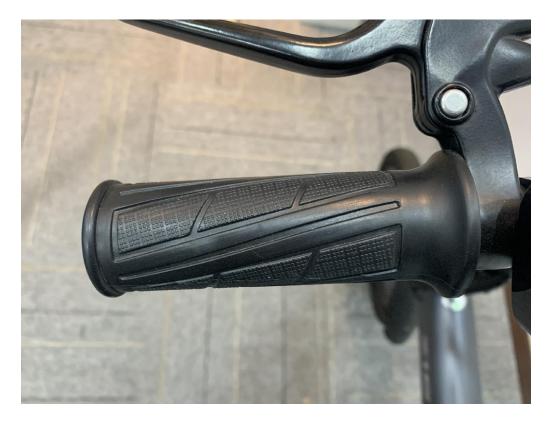

EN15194:2009:

Mechanical Safety + Electrical Safety + Electromagnetic Compatibility



| Test Requested                                                      | Conclusion |
|---------------------------------------------------------------------|------------|
| EN 15194:2017 CYCLES - ELECTRICALLY POWER<br>ASSISTED CYCLES - EPAC | PASS       |
|                                                                     |            |
| ******                                                              |            |

Signed for and on behalf of SGS-CSTC Standards Technical Services (Tianiin) Co., Ltd.



Michael Wer Authorized Signatory

# 03 Details of lights/throttle etc.important part

### 1,Lights





Z16 normal headlight Z16 Max headlight with refector passed E-Mark certificate

### 2,Grip





Z16 Max • Good quality grips

#### 3,Throttle



- Z16
- With throttle

Z16 Max

• No throttle(electric assist) (Compliant with EU standards)

#### 4,CE Label





Z16 • No CE sticker

Z16 Max
• With CE sticker

### 5,Pedal





Z16 • Normal pedal

### Z16 MaxBetter quality pedal and stronger

### 6,Handlebar frame fixing





- Z16
- Adjustable and easy to loosen
- (Can withstand1,0000 shocks)

- Z16 Max
- New fixing system
- (Can withstand 10,0000 shocks)