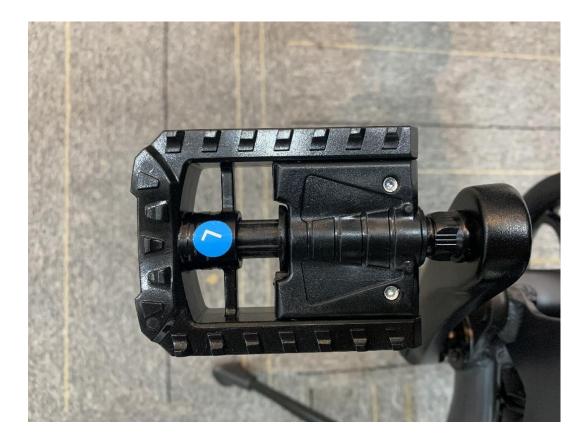

-------------|------------|
| EN 15194:2017 CYCLES - ELECTRICALLY POWER<br>ASSISTED CYCLES - EPAC | PASS       |
|                                                                     |            |
| ******                                                              |            |

Signed for and on behalf of SGS-CSTC Standards Technical Services (Tianiin) Co., Ltd.



Michael Wer Authorized Signatory

# 03 Details of lights/throttle etc.important part

### 1,Lights





Z16 normal headlight Z16 Max headlight with refector passed E-Mark certificate

### 2,Grip





Z16 Max • Good quality grips

#### 3,Throttle



- Z16
- With throttle

Z16 Max

• No throttle(electric assist) (Compliant with EU standards)

#### 4,CE Label





Z16 • No CE sticker

Z16 Max
• With CE sticker

### 5,Pedal





Z16 • Normal pedal

### Z16 MaxBetter quality pedal and stronger

### 6,Handlebar frame fixing





- Z16
- Adjustable and easy to loosen
- (Can withstand1,0000 shocks)

- Z16 Max
- New fixing system
- (Can withstand 10,0000 shocks)