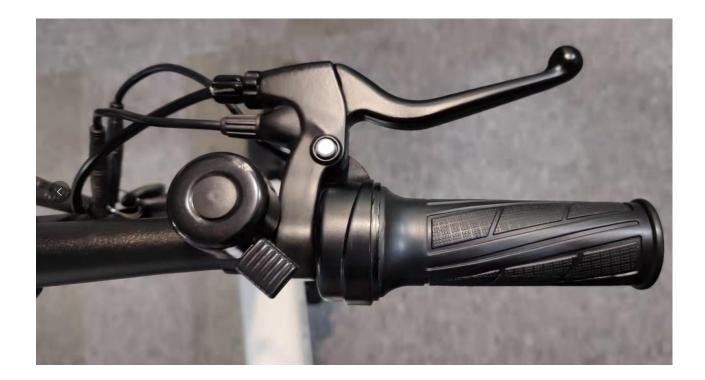

#### 3,Throttle

- Z16
- With throttle

Z16 Max

• No throttle(electric assist) (Compliant with EU standards)

#### 4,CE Label

Z16 • No CE sticker

Z16 Max
• With CE sticker