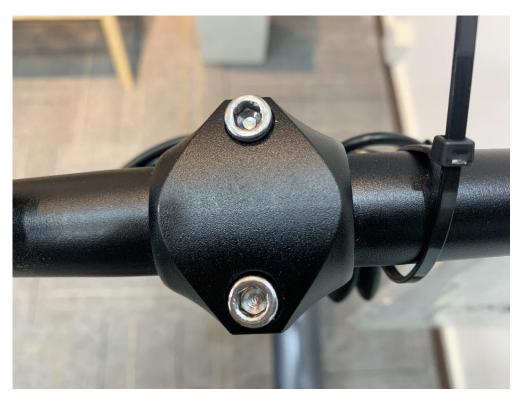

### 6,Handlebar frame fixing

- Z16
- Adjustable and easy to loosen
- (Can withstand1,0000 shocks)

- Z16 Max
- New fixing system
- (Can withstand 10,0000 shocks)