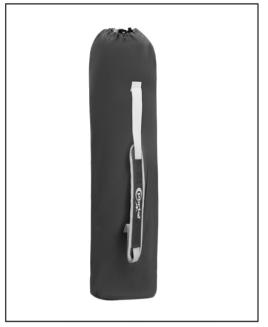

## INSTRUCTIONS | DOUBLE LOVESEAT CHAIR(FC-97821)

• Remove the carry bag.

2 Open the velcro.

• Grab the diagonal backrest and seat poles to extend.

DESIGNED, BUILT AND TESTED

IN THE WILD,

FOR THE WILD.

♣ Fully unfold and adjust the height of the armrests. Put the carry bag in the storage pocket.