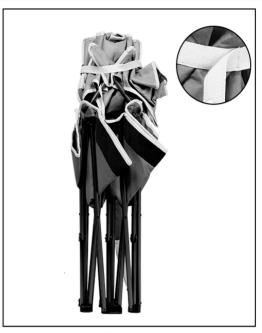

## INSTRUCTIONS | DOUBLE LOVESEAT CHAIR(FC-97821)

• Remove the carry bag.

2 Open the velcro.

• Grab the diagonal backrest and seat poles to extend.

DESIGNED, BUILT AND TESTED

IN THE WILD,

FOR THE WILD.

♣ Fully unfold and adjust the height of the armrests. Put the carry bag in the storage pocket.

## Warranty

Your Portal cot is covered by a 12month quality warranty.