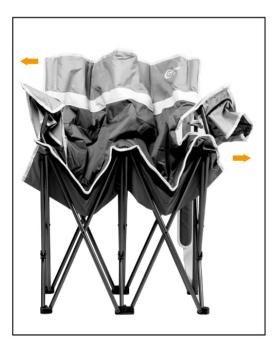

## INSTRUCTIONS | DOUBLE LOVESEAT CHAIR(FC-97821)

• Remove the carry bag.

2 Open the velcro.

• Grab the diagonal backrest and seat poles to extend.

DESIGNED, BUILT AND TESTED

IN THE WILD,

FOR THE WILD.

♣ Fully unfold and adjust the height of the armrests. Put the carry bag in the storage pocket.