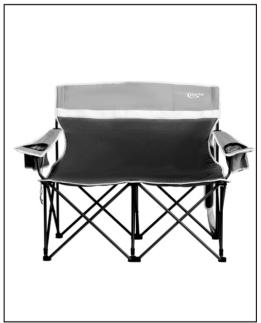

## INSTRUCTIONS | DOUBLE LOVESEAT CHAIR(FC-97821)

• Remove the carry bag.

2 Open the velcro.

• Grab the diagonal backrest and seat poles to extend.

DESIGNED, BUILT AND TESTED

IN THE WILD,

FOR THE WILD.

♣ Fully unfold and adjust the height of the armrests. Put the carry bag in the storage pocket.

## **Safety Tips**

folding the chair

- This folding chair holds a maximum weight of 250 lbs each seat.
- of 250 lbs each seat. No leaning on/over the chair's armrest. Care should be taken to avoid tipping chair
- while in the act of sitting or while seated.
  Use folding chair only on level ground
  To avoid injuries to fingers,use care when