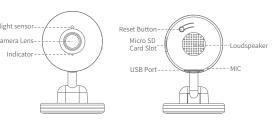

## duct Appearance

KAWA A5

rams. Please refer to the actual devic

Wireless Network: Wi-Fi, 802.11b/g/n 2.4G

AWA IOT" in App Store or scan the QR code below to down

wart webcam Wi Fi (2.4GHz) with your mobile phone