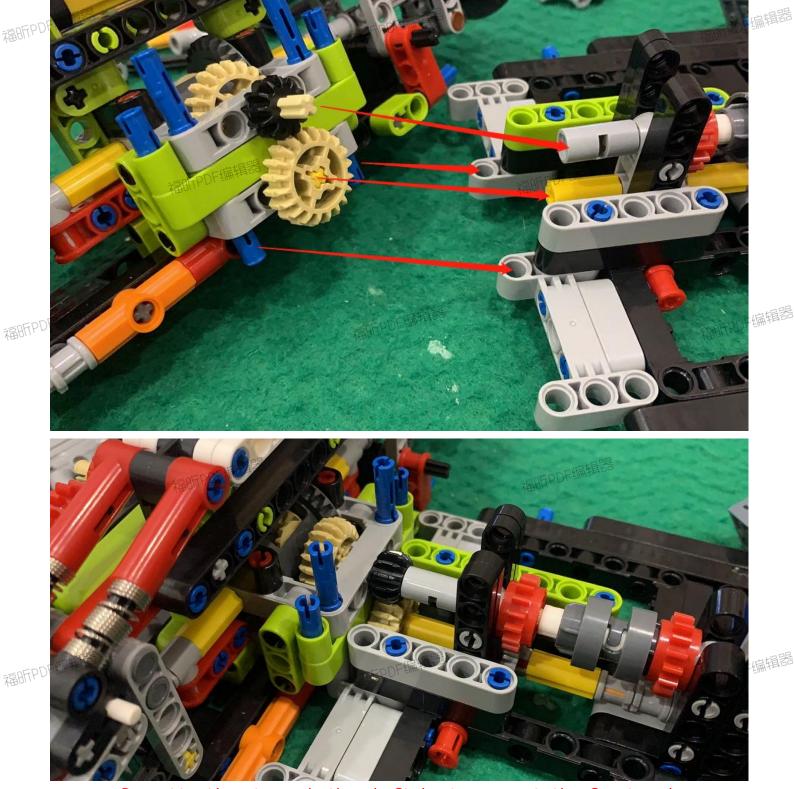

**1.**Red differential cancelled in the following steps. Refer to the above figure 2. <u>Gray differential lock direction shall be follow</u> the actual picture, and the electronic picture is in the wrong direction)