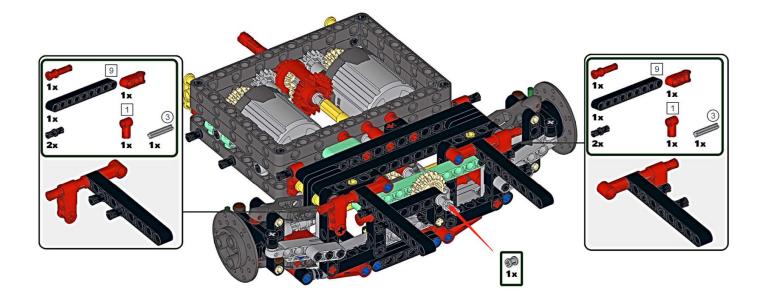

# Change the 1-unit fixings of this part to 2-unit fittings

福昕PDF编辑器

Push the shaft at the front towards the rear

Link the front and rear main bodies, and pay attention to the alignment 福昕PDF的节节he four hole positions! 福昕PDF编辑器