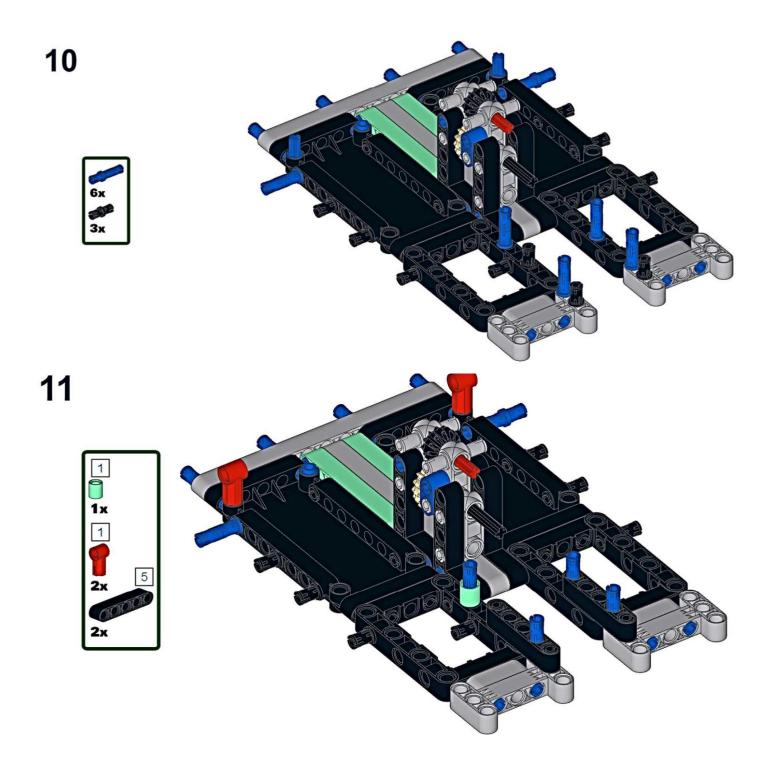

# Change the 1-unit fixings of this part to 2-unit fittings

福昕PDF编辑器

Push the shaft at the front towards the rear

Link the front and rear main bodies, and pay attention to the alignment 福昕PDF的节节he four hole positions! 福昕PDF编辑器

## 删除标识丨丶福昕编辑器

Pay attention to push the shaft in to connect the front and rear 福昕PDF编辑器

福昕PDF编辑器

福HFPDF

福明FPDF编辑器

编辑器