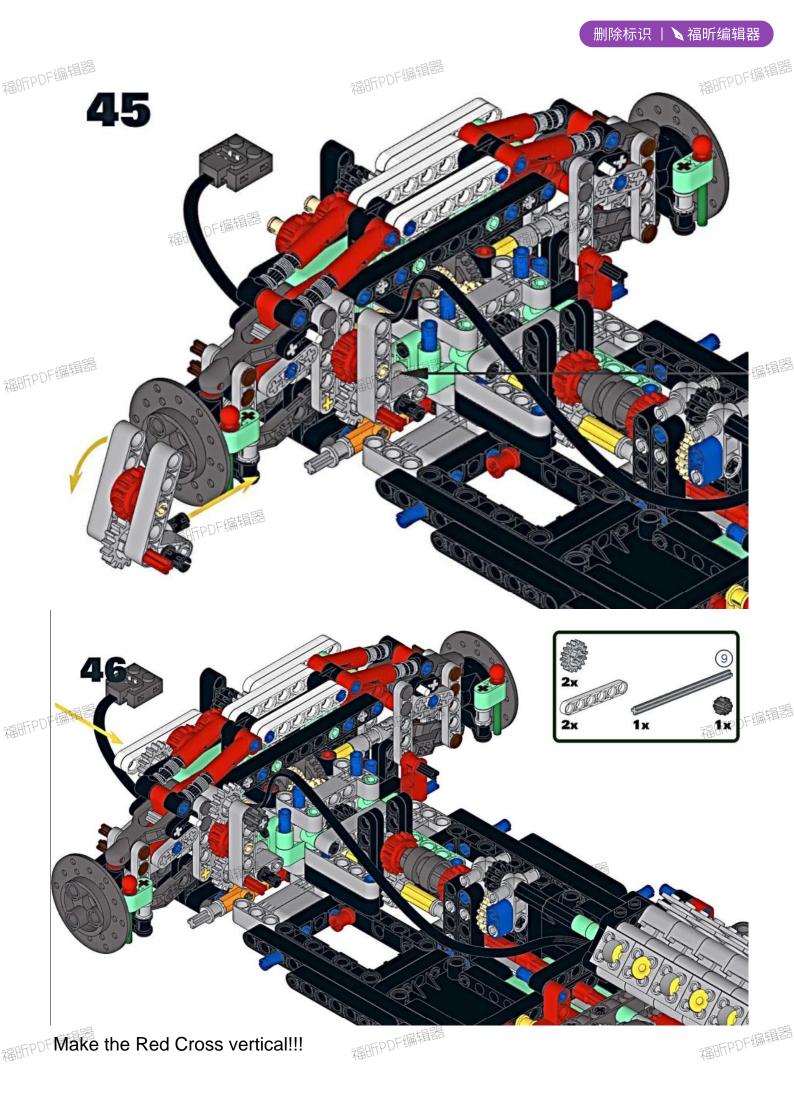

t module is pushed forward, the engine can run together



No problem with the function test Continue to assemble according to the PDF fails following tutorial

















+

















2

2x 2x

2x

4

ORIEIOIR

2101

4x







# Change the 1-unit fixings of this part to 2-unit fittings



福昕PDF编辑器









Push the shaft at the front towards the rear



Link the front and rear main bodies, and pay attention to the alignment 福昕PDF的节节he four hole positions! 福昕PDF编辑器

## 删除标识丨丶福昕编辑器



Pay attention to push the shaft in to connect the front and rear 福昕PDF编辑器



福昕PDF编辑器











福HFPDF



福明FPDF编辑器



编辑器





#### 删除标识 | 🔪 福昕编辑器



After fitting, installed wheels to test whether the car can move forward and backward normality  $\ensuremath{\mathsf{ref}}^{\mathsf{PDF}}$ 









### 删除标识丨丶福昕编辑器

福昕PDF编辑器







The servo motor can be installed only when both sides of the wheel are parallel and centered, and the cross hole of the gear on the serrated shaft is positive cross!



福FFPDF





编辑器









Please install the lithium battery here, continue to test the car's functions, forward and backward, turn left and right





#### 删除标识 | 🔪 福昕编辑器



1. Assemble according to step 276 of the manual to step 282 (283-296 do not assemble) 2. Assemble according to step 297 of the manual to step 301-302. One red bolt is not installed



(303-317 not assembled) 福昕PDAssemble according to the instructions from step 318 to step 322-323. Qne<sup>DF编辑器</sup> red bolt is not installed





Assemble according to step 324 of the manual to step 333 (334-336 do not assemble)
Assemb