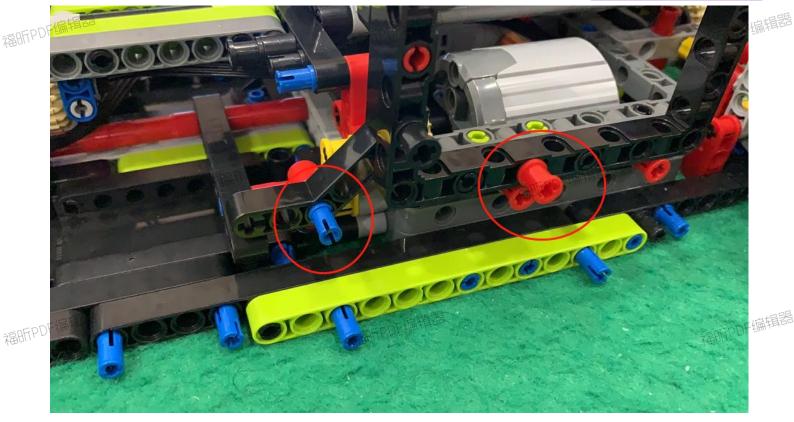

#### 删除标识 | 🔪 福昕编辑器

1. Assemble according to step 276 of the manual to step 282 (283-296 do not assemble) 2. Assemble according to step 297 of the manual to step 301-302. One red bolt is not installed

(303-317 not assembled) 福昕PDAssemble according to the instructions from step 318 to step 322-323. Qne<sup>DF编辑器</sup> red bolt is not installed