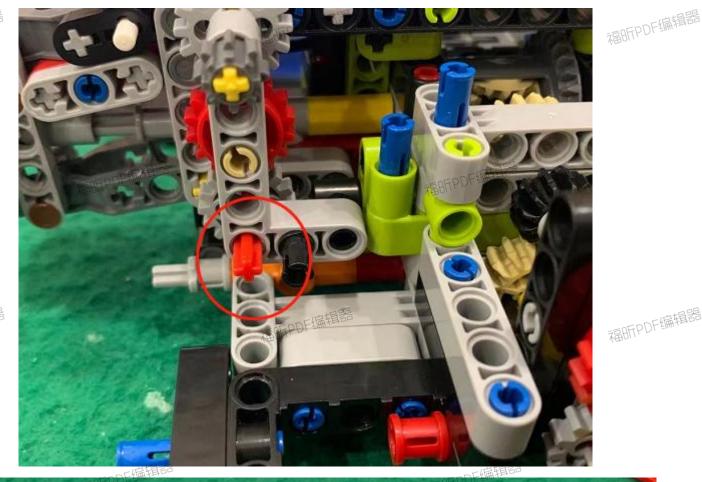

**1.**Red differential cancelled in the following steps. Refer to the above figure 2. <u>Gray differential lock direction shall be follow</u> the actual picture, and the electronic picture is in the wrong direction)

x2

A

Install here, pull the motor wire head superposition to t删除标识 ION 福昕编辑器 trial installation of lithium battery, and test whether the wheel can rotate

When the shift module is pushed forward, the engine can run together