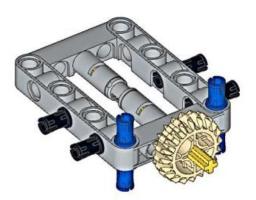

# Change the 1-unit fixings of this part to 2-unit fittings

福昕PDF编辑器

Push the shaft at the front towards the rear

Link the front and rear main bodies, and pay attention to the alignment 福昕PDF的节节he four hole positions! 福昕PDF编辑器