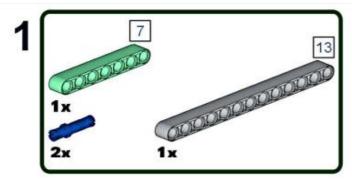

福昕编辑

only applicable to LEGO lambo or lambo with the same instructions

1. The color of some accessories may be different from that of the tutorial, please follow the actual 福昕PDF编辑器 福昕PDF编辑器 object.

2. Remember to recheck each step after assembly, and the orientation of the cross shaft gear spacing shall be well controlled.

3. Remember not to twist the linkage at will during assembly, and carefully recheck whether each step is completed correctly.

4. The step number below is paragraph oriented, and it can be assembled in sequence without paying attention to the sequence number arrangement of the steps.