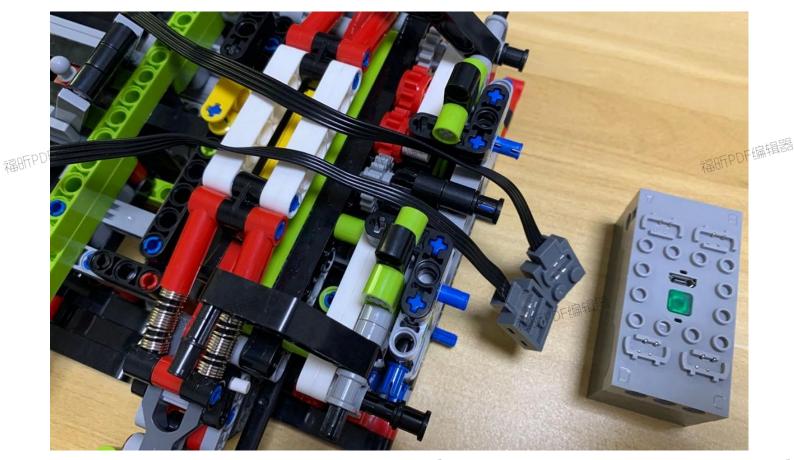

Assemble it here, stack and install the motor wire head on the lithium battery to test whether it can rotate normally, and then continue to assemble

x2

A

Install here, pull the motor wire head superposition to t删除标识 ION 福昕编辑器 trial installation of lithium battery, and test whether the wheel can rotate

When the shift module is pushed forward, the engine can run together