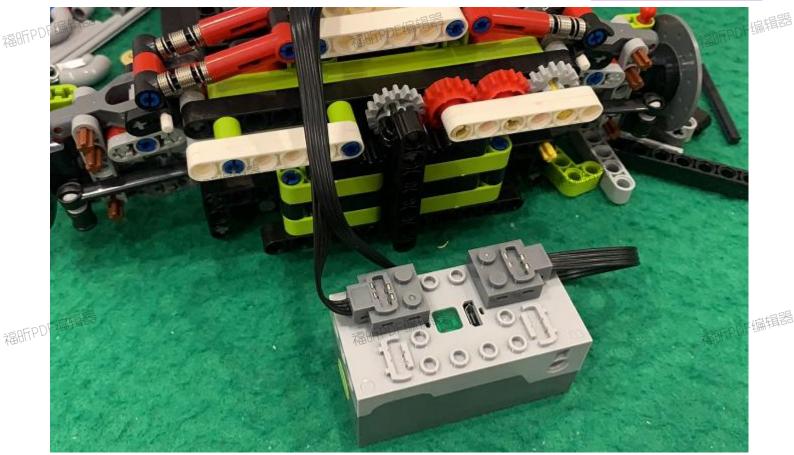

Assemble it here, stack and install the motor wire head on the lithium battery to test whether it can rotate normally, and then continue to assemble

x2

A

Install here, pull the motor wire head superposition to t删除标识 ION 福昕编辑器 trial installation of lithium battery, and test whether the wheel can rotate

When the shift module is pushed forward, the engine can run together