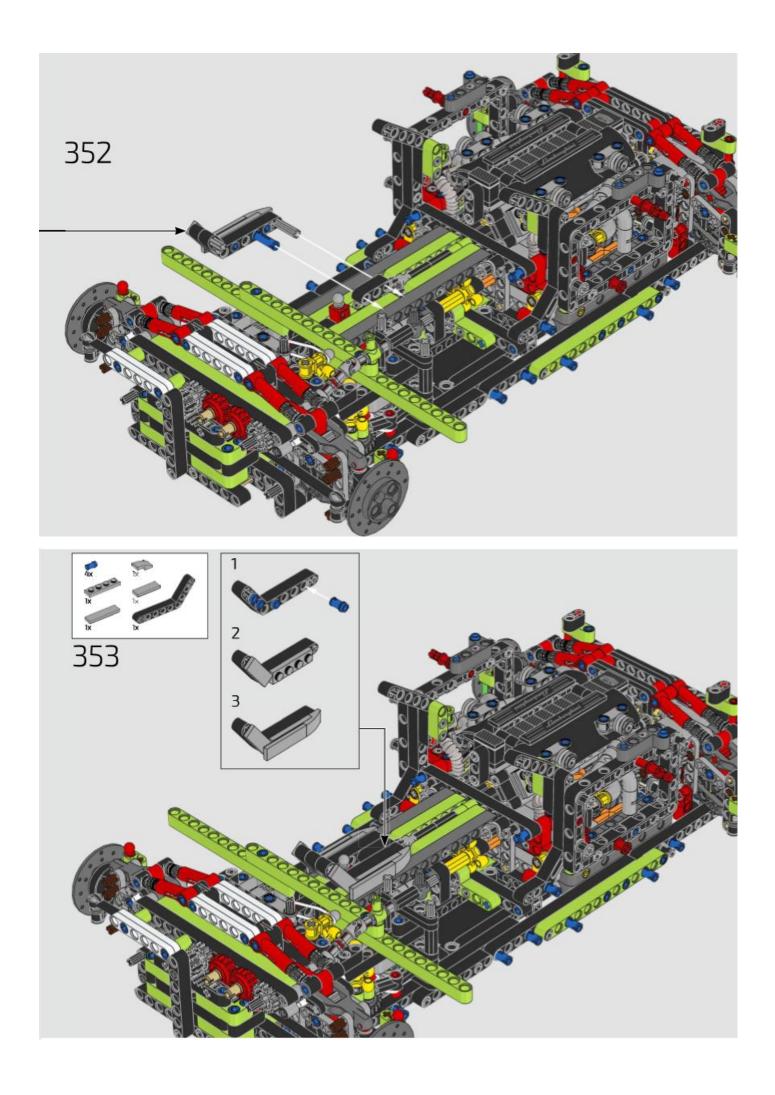

Continue to assemble according to instructions 9-12, and change a gear in step 13

Continue to assemble according to the instructions 14-44, and the changes required in step 45 are as follows:

福明FPDF编辑器

删除标识丨丶福昕编辑器