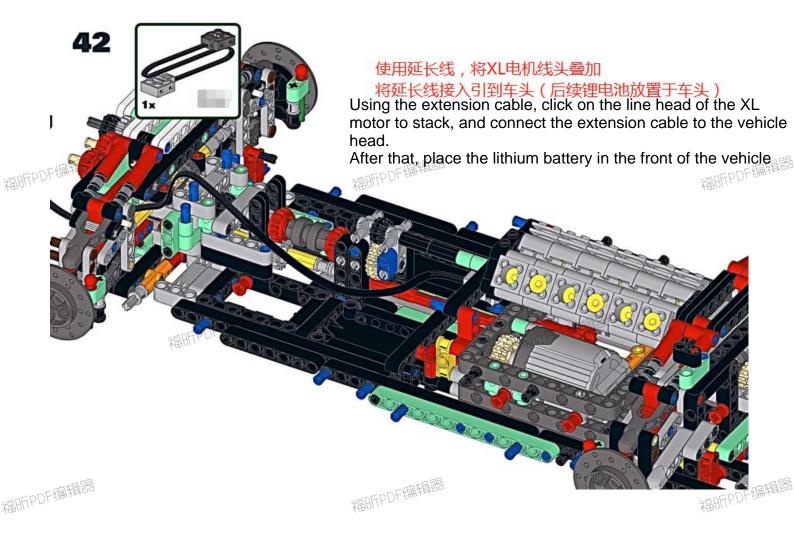

Assemble it here, stack and install the motor wire head on the lithium battery to test whether it can rotate normally, and then continue to assemble