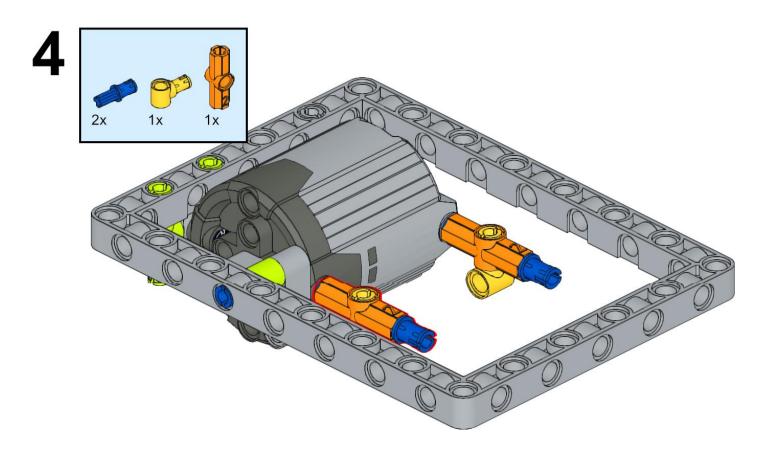

bo with the same instructions





1. The color of some accessories may be different from that of the tutorial, please follow the actual 福昕PDF编辑器 福昕PDF编辑器 object.

2. Remember to recheck each step after assembly, and the orientation of the cross shaft gear spacing shall be well controlled.

3. Remember not to twist the linkage at will during assembly, and carefully recheck whether each step is completed correctly.

4. The step number below is paragraph oriented, and it can be assembled in sequence without paying attention to the sequence number arrangement of the steps.



Continue to assemble according to instructions 9-12, and change a gear in step 13



Continue to assemble according to the instructions 14-44, and the changes required in step 45 are as follows:



































福明FPDF编辑器



删除标识丨丶福昕编辑器





















Assemble it here, stack and install the motor wire head on the lithium battery to test whether it can rotate normally, and then continue to assemble



## Link the two parts together!



Follow the above tutorial to install without change.But There are 2 errors in the following electronic pictures. Electronic pictures need be ignored here. Please pay attention to 2 "X" points

**1.**Red differential cancelled in the following steps. Refer to the above figure 2. <u>Gray differential lock direction shall be follow</u> the actual picture, and the electronic picture is in the wrong direction)

































































x2



A















Install here, pull the motor wire head superposition to t删除标