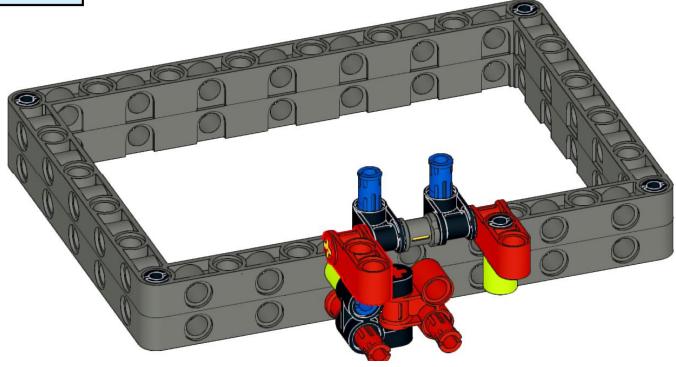

mbo or lambo with the same instructions





1. The color of some accessories may be different from that of the tutorial, please follow the actual 福昕PDF编辑器 福昕PDF编辑器 object.

2. Remember to recheck each step after assembly, and the orientation of the cross shaft gear spacing shall be well controlled.

3. Remember not to twist the linkage at will during assembly, and carefully recheck whether each step is completed correctly.

4. The step number below is paragraph oriented, and it can be assembled in sequence without paying attention to the sequence number arrangement of the steps.



Continue to assemble according to instructions 9-12, and change a gear in step 13



Continue to assemble according to the instructions 14-44, and the changes required in step 45 are as follows:



































福明FPDF编辑器



删除标识丨丶福昕编辑器





















Assemble it here, stack and install the motor wire head on the lithium battery to test whether it can rotate normally, and then continue to assemble



## Link the two parts together!



Follow the above tutorial to install without change.But There are 2 errors in the following electronic pictures. Electronic pictures need be ignored here. Please pay attention to 2 "X" points

**1.**Red differential cancelled in the following steps. Refer to the above figure 2. <u>Gray differential lock direction shall be follow</u> the actual picture, and the electronic picture is in the wrong direction)

































































x2



A















Install here, pull the motor wire head superpositi