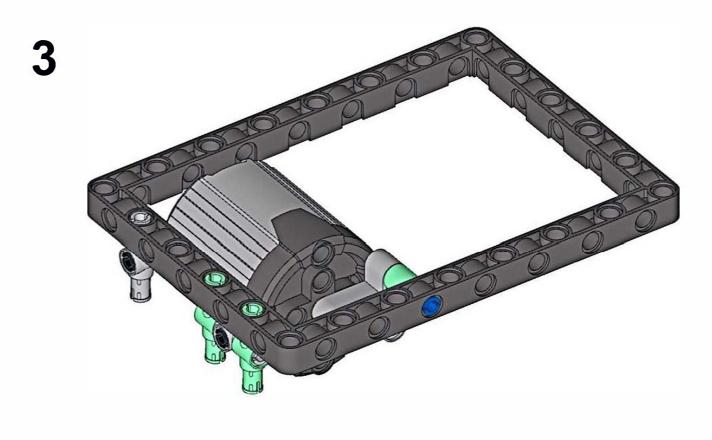

lambo with the same instructions





1. The color of some accessories may be different from that of the tutorial, please follow the actual 福昕PDF编辑器 福昕PDF编辑器 object.

2. Remember to recheck each step after assembly, and the orientation of the cross shaft gear spacing shall be well controlled.

3. Remember not to twist the linkage at will during assembly, and carefully recheck whether each step is completed correctly.

4. The step number below is paragraph oriented, and it can be assembled in sequence without paying attention to the sequence number arrangement of the steps.



Continue to assemble according to instructions 9-12, and change a gear in step 13



Continue to assemble according to the instructions 14-44, and the changes required in step 45 are as follows:



































福明FPDF编辑器



删除标识丨丶福昕编辑器





















Assemble it here, stack and install the motor wire head on the lithium battery to test whether it can rotate normally, and then continue to assemble



## Link the two parts together!



Follow the above tutorial to install without change.But There are 2 errors in the following electronic pictures. Electronic pictures need be ignored here. Please pay attention to 2 "X" points

**1.**Red differential cancelled in the following steps. Refer to the above figure 2. <u>Gray differential lock direction shall be follow</u> the actual picture, and the electronic picture is in the wrong direction)

































































x2



A















Install here, pull the motor wire head superposition to