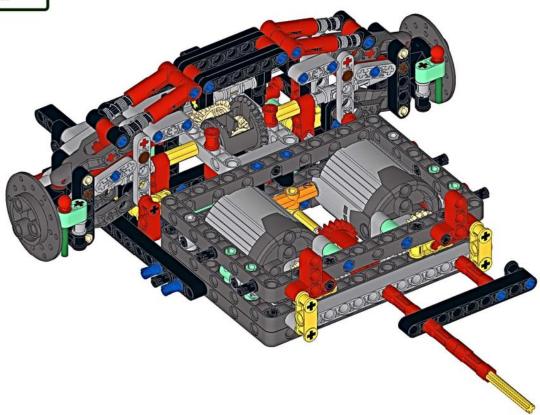

#### 删除标识 | 🔪 福昕编辑器

1. Assemble according to step 276 of the manual to step 282 (283-296 do not assemble) 2. Assemble according to step 297 of the manual to step 301-302. One red bolt is not installed

(303-317 not assembled) 福昕PDAssemble according to the instructions from step 318 to step 322-323. Qne<sup>DF编辑器</sup> red bolt is not installed

Assemble according to step 324 of the manual to step 333 (334-336 do not assemble)
Assemble according to step 337 of the manual to step 338

Continue to change according to the following figure:

福昕PDF编辑器