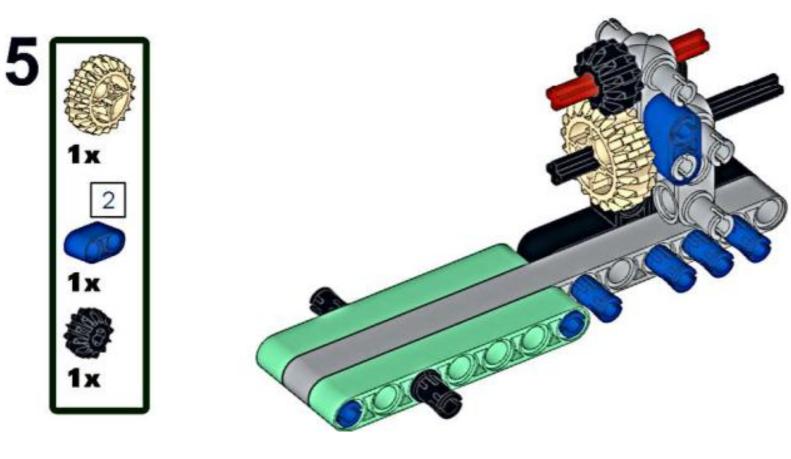

o the instructions 14-44, and the changes required in step 45 are as follows:



































福明FPDF编辑器



删除标识丨丶福昕编辑器





















Assemble it here, stack and install the motor wire head on the lithium battery to test whether it can rotate normally, and then continue to assemble



## Link the two parts together!



Follow the above tutorial to install without change.But There are 2 errors in the following electronic pictures. Electronic pictures need be ignored here. Please pay attention to 2 "X" points

**1.**Red differential cancelled in the following steps. Refer to the above figure 2. <u>Gray differential lock direction shall be follow</u> the actual picture, and the electronic picture is in the wrong direction)

































































x2



A















Install here, pull the motor wire head superposition to t删除标识 ION 福昕编辑器 trial installation of lithium battery, and test whether the wheel can rotate



When the shift module is pushed forward, the engine can run together



No problem with the function test Continue to assemble according to the PDF fails following tutorial

















+

















2

2x 2x

2x

4

ORIEIOIR

2101

4x







# Change the 1-unit fixings of this part to 2-unit fittings



福昕PDF编辑器









Push the shaft at the front towards the rear



Link the front and rear main bodies, and pay attention to the alignment 福昕PDF的节节he four hole positions! 福昕PDF编辑器

## 删除标识丨丶福昕编辑器



Pay attention to push the shaft in to connect the front and rear 福昕PDF编辑器



福昕PDF编辑器