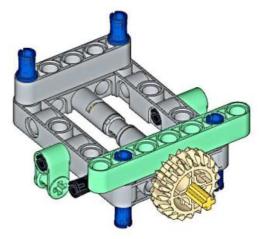

**1.**Red differential cancelled in the following steps. Refer to the above figure 2. <u>Gray differential lock direction shall be follow</u> the actual picture, and the electronic picture is in the wrong direction)

x2

A

Install here, pull the motor wire head superposition to t删除标识 ION 福昕编辑器 trial installation of lithium battery, and test whether the wheel can rotate

When the shift module is pushed forward, the engine can run together