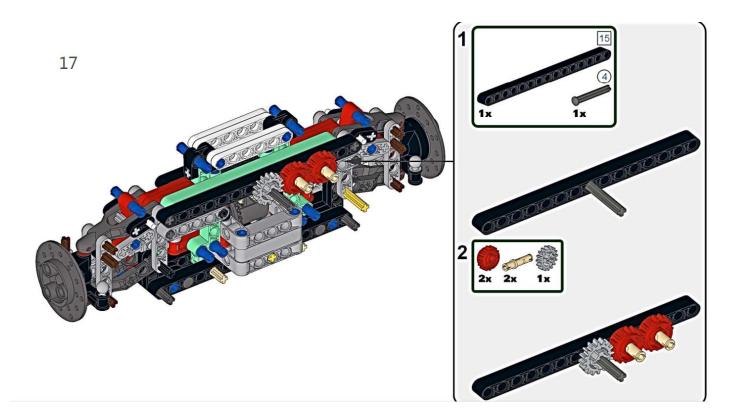

Continue to assemble according to instructions 9-12, and change a gear in step 13

Continue to assemble according to the instructions 14-44, and the changes required in step 45 are as follows:

福明FPDF编辑器

删除标识丨丶福昕编辑器