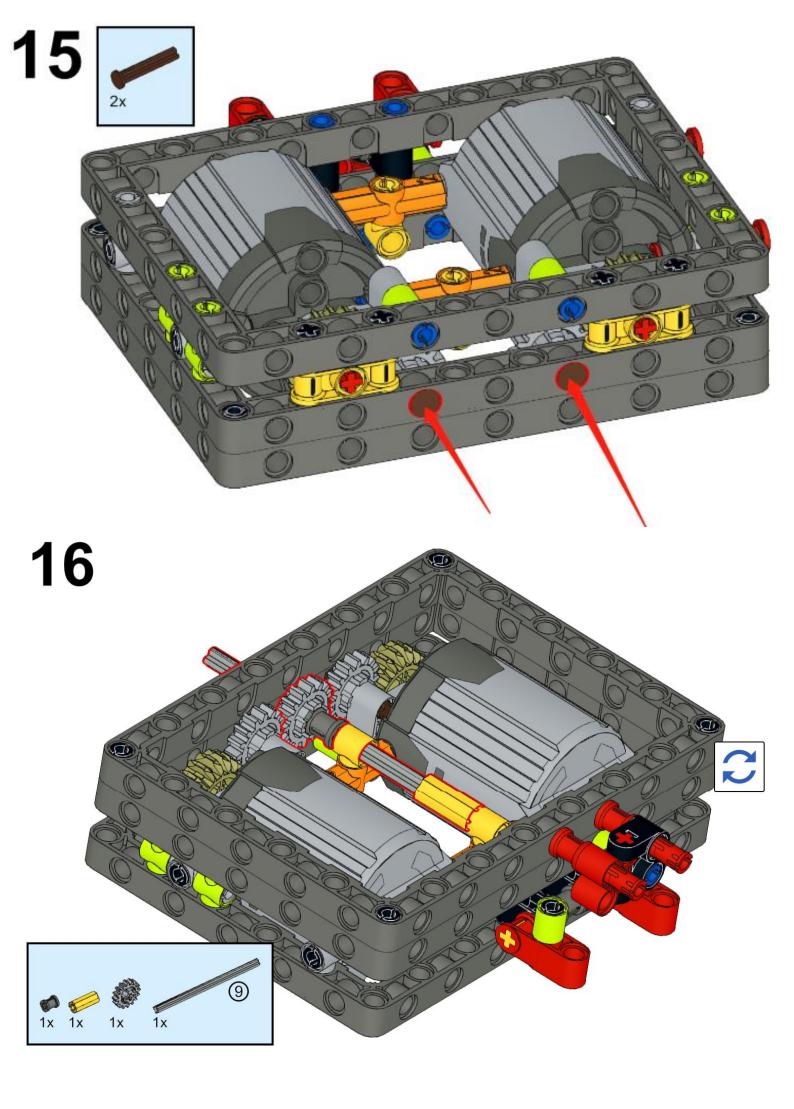

Continue to assemble according to instructions 9-12, and change a gear in step 13

Continue to assemble according to the instructions 14-44, and the changes required in step 45 are as follows:

福明FPDF编辑器

删除标识丨丶福昕编辑器