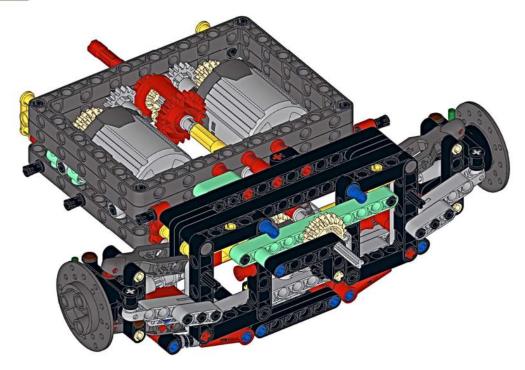

Assemble it here, stack and install the motor wire head on the lithium battery to test whether it can rotate normally, and then continue to assemble