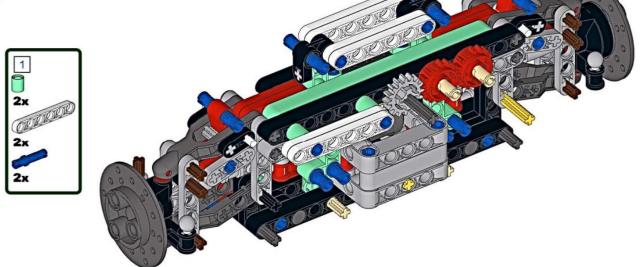

Continue to assemble according to instructions 9-12, and change a gear in step 13

Continue to assemble according to the instructions 14-44, and the changes required in step 45 are as follows:

福明FPDF编辑器

删除标识丨丶福昕编辑器