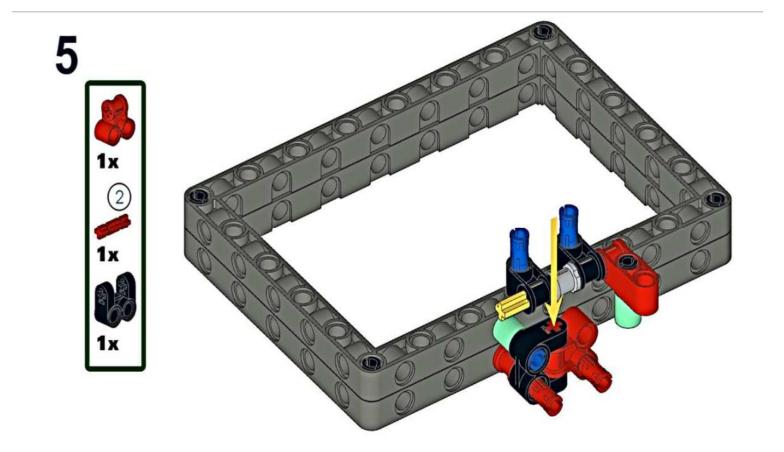

O lambo or lambo with the same instructions





1. The color of some accessories may be different from that of the tutorial, please follow the actual 福昕PDF编辑器 福昕PDF编辑器 object.

2. Remember to recheck each step after assembly, and the orientation of the cross shaft gear spacing shall be well controlled.

3. Remember not to twist the linkage at will during assembly, and carefully recheck whether each step is completed correctly.

4. The step number below is paragraph oriented, and it can be assembled in sequence without paying attention to the sequence number arrangement of the steps.



Continue to assemble according to instructions 9-12, and change a gear in step 13



Continue to assemble according to the instructions 14-44, and the changes required in step 45 are as follows:



































福明FPDF编辑器



删除标识丨丶福昕编辑器





















Assemble it here, stack and install the motor wire head on the lithium battery to test whether it can rotate normally, and then continue to assemble



## Link the two parts together!



Follow the above tutorial to install without change.But There are 2 errors in the following electronic pictures. Electronic pictures need be ignored here. Please pay attention to 2 "X" points

**1.**Red differential cancelled in the following steps. Refer to the above figure 2. <u>Gray differential lock direction shall be follow</u> the actual picture, and the electronic picture is in the wrong direction)

































































x2



A















Install here, pull the motor wire head superpo