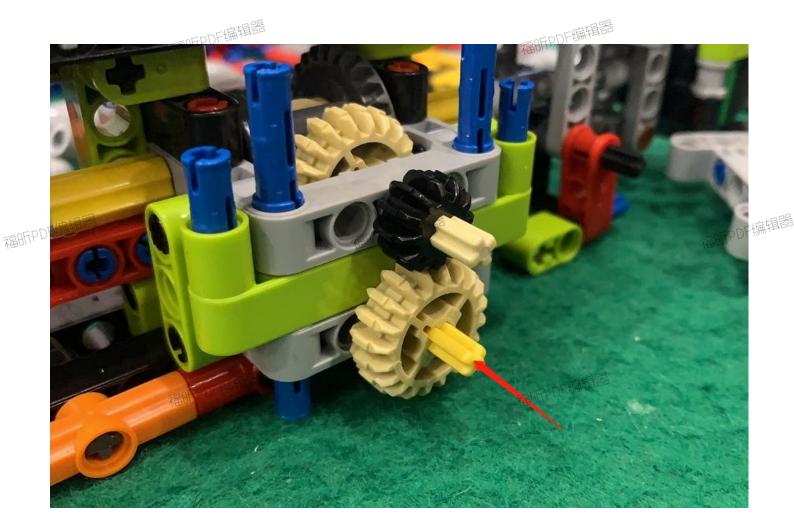

**1.**Red differential cancelled in the following steps. Refer to the above figure 2. <u>Gray differential lock direction shall be follow</u> the actual picture, and the electronic picture is in the wrong direction)