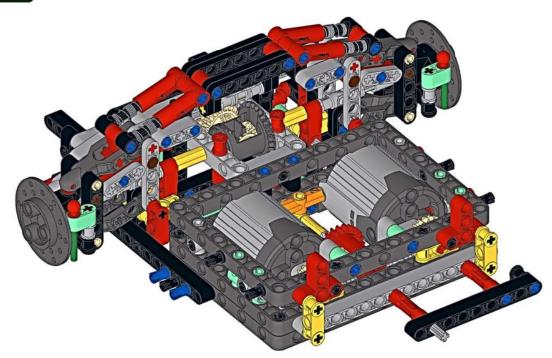

#### 删除标识 | 🔪 福昕编辑器

1. Assemble according to step 276 of the manual to step 282 (283-296 do not assemble) 2. Assemble according to step 297 of the manual to step 301-302. One red bolt is not installed

(303-317 not assembled) 福昕PDAssemble according to the instructions from step 318 to step 322-323. Qne<sup>DF编辑器</sup> red bolt is not installed

Assemble according to step 324 of the manual to step 333 (334-336 do not assemble)
Assemble according to step 337 of the manual to step 338

Continue to change according to the following figure:

福昕PDF编辑器