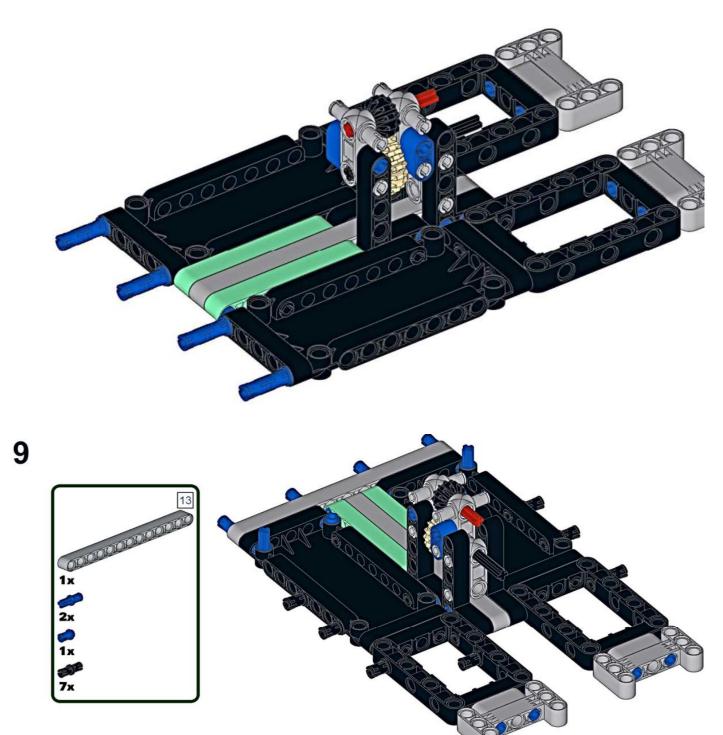

# Change the 1-unit fixings of this part to 2-unit fittings

福昕PDF编辑器

Push the shaft at the front towards the rear

Link the front and rear main bodies, and pay attention to the alignment 福昕PDF的节节he four hole positions! 福昕PDF编辑器