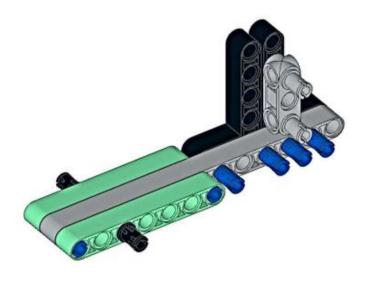

ng to the instructions 14-44, and the changes required in step 45 are as follows:



































福明FPDF编辑器



删除标识丨丶福昕编辑器





















Assemble it here, stack and install the motor wire head on the lithium battery to test whether it can rotate normally, and then continue to assemble



## Link the two parts together!



Follow the above tutorial to install without change.But There are 2 errors in the following electronic pictures. Electronic pictures need be ignored here. Please pay attention to 2 "X" points

**1.**Red differential cancelled in the following steps. Refer to the above figure 2. <u>Gray differential lock direction shall be follow</u> the actual picture, and the electronic picture is in the wrong direction)

































































x2



A















Install here, pull the motor wire head superposition to t删除标识 ION 福昕编辑器 trial installation of lithium battery, and test whether the wheel can rotate



When the shift module is pushed forward, the engine can run together



No problem with the function test Continue to assemble according to the PDF fails following tutorial

















+

















2

2x 2x

2x

4

ORIEIOIR

2101

4x







# Change the 1-unit fixings of this part to 2-unit fittings



福昕PDF编辑器









Push the shaft at the front towards the rear



Link the front and rear main bodies, and pay attention to the alignment 福昕PDF的节节he four hole positions! 福昕PDF编辑器

## 删除标识丨丶福昕编辑器



Pay attention to push the shaft in to connect the front and rear 福昕PDF编辑器



福昕PDF编辑器