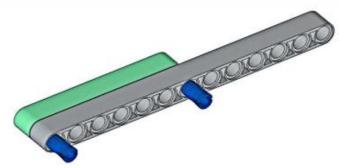

福昕编辑

only applicable to LEGO lambo or lambo with the same instructions

1. The color of some accessories may be different from that of the tutorial, please follow the actual 福昕PDF编辑器 福昕PDF编辑器 object.

2. Remember to recheck each step after assembly, and the orientation of the cross shaft gear spacing shall be well controlled.

3. Remember not to twist the linkage at will during assembly, and carefully recheck whether each step is completed correctly.

4. The step number below is paragraph oriented, and it can be assembled in sequence without paying attention to the sequence number arrangement of the steps.