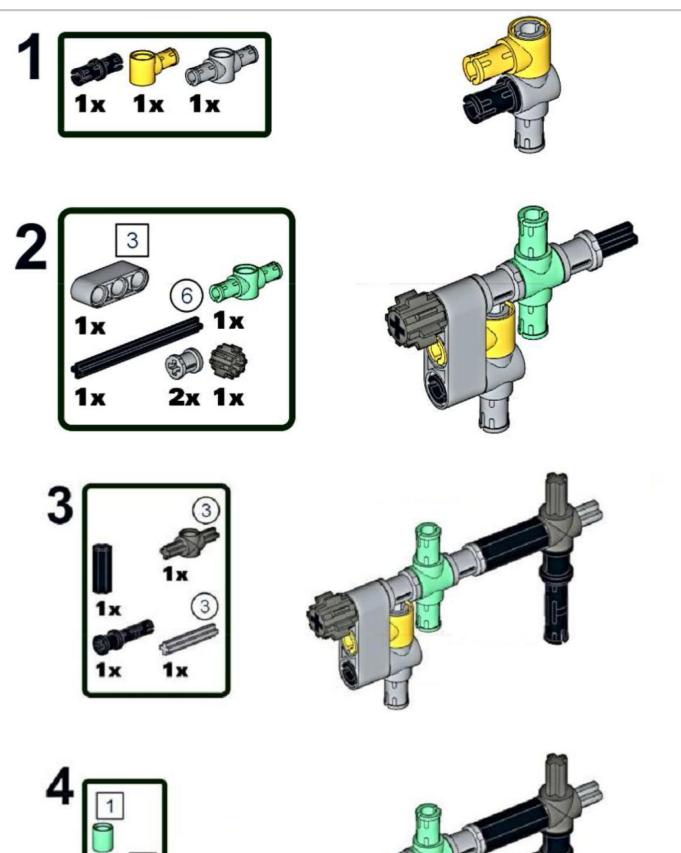

Assemble according to step 324 of the manual to step 333 (334-336 do not assemble)
Assemble according to step 337 of the manual to step 338

Continue to change according to the following figure:

福昕PDF编辑器