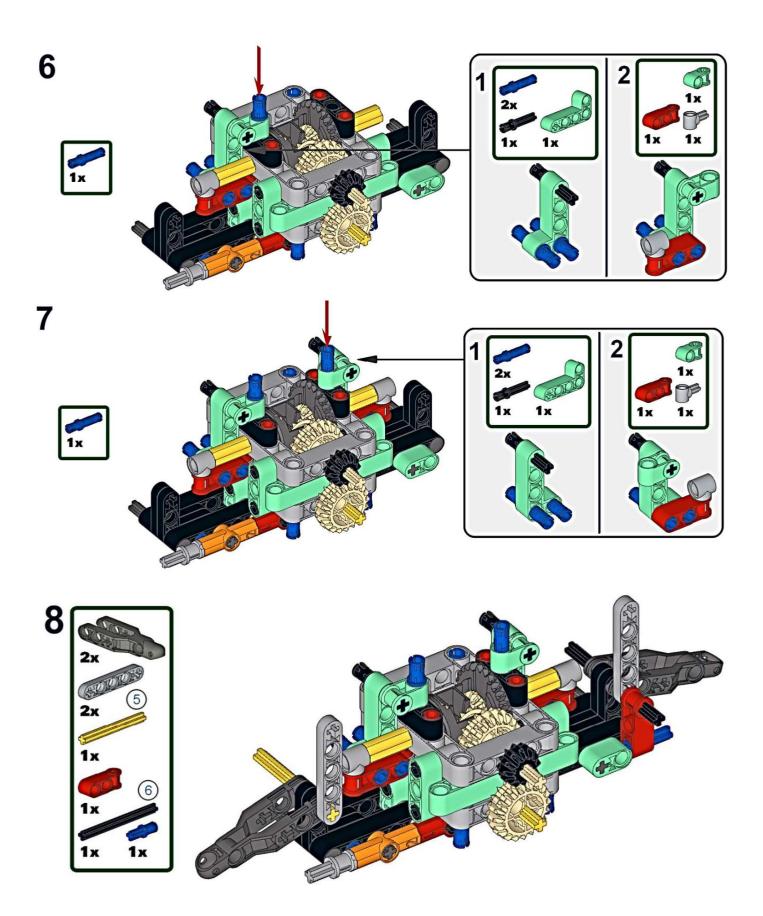

Continue to assemble according to instructions 9-12, and change a gear in step 13

Continue to assemble according to the instructions 14-44, and the changes required in step 45 are as follows:

福明FPDF编辑器

删除标识丨丶福昕编辑器