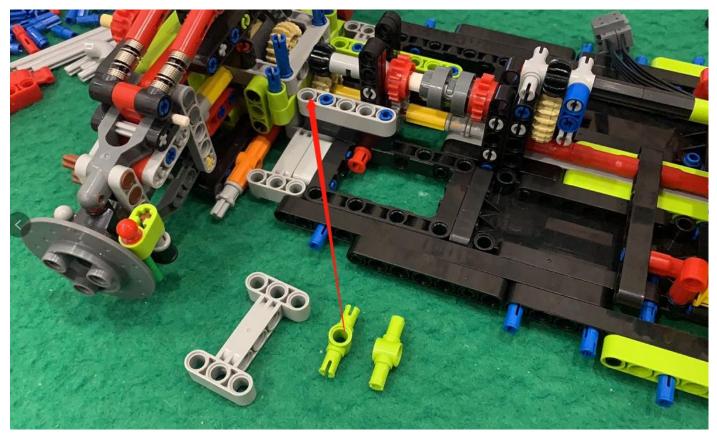

#### 删除标识 | 🔪 福昕编辑器

1. Assemble according to step 276 of the manual to step 282 (283-296 do not assemble) 2. Assemble according to step 297 of the manual to step 301-302. One red bolt is not installed

(303-317 not assembled) 福昕PDAssemble according to the instructions from step 318 to step 322-323. Qne<sup>DF编辑器</sup> red bolt is not installed

Assemble according to step 324 of the manual to step 333 (334-336 do not assemble)
Assemble according to step 337 of the manual to step 338

Continue to change according to the following figure:

福昕PDF编辑器