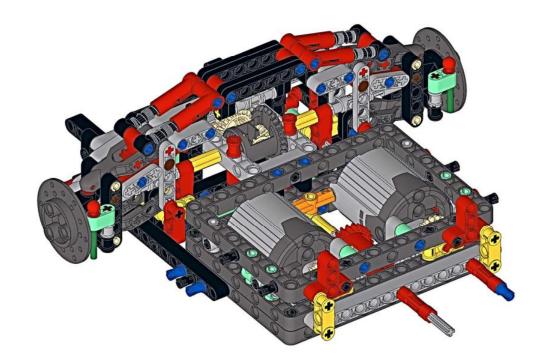

#### 删除标识 | 🔪 福昕编辑器

1. Assemble according to step 276 of the manual to step 282 (283-296 do not assemble) 2. Assemble according to step 297 of the manual to step 301-302. One red bolt is not installed

(303-317 not assembled) 福昕PDAssemble according to the instructions from step 318 to step 322-323. Qne<sup>DF编辑器</sup> red bolt is not installed

Assemble according to step 324 of the manual to step 333 (334-336 do not assemble)
Assemble according to step 337 of the manual to step 338

Continue to change according to the following figure:

福昕PDF编辑器