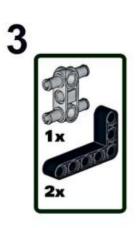

ding to the instructions 14-44, and the changes required in step 45 are as follows:



































福明FPDF编辑器



删除标识丨丶福昕编辑器





















Assemble it here, stack and install the motor wire head on the lithium battery to test whether it can rotate normally, and then continue to assemble



## Link the two parts together!



Follow the above tutorial to install without change.But There are 2 errors in the following electronic pictures. Electronic pictures need be ignored here. Please pay attention to 2 "X" points

**1.**Red differential cancelled in the following steps. Refer to the above figure 2. <u>Gray differential lock direction shall be follow</u> the actual picture, and the electronic picture is in the wrong direction)

































































x2



A















Install here, pull the motor wire head superposition to t删除标识 ION 福昕编辑器 trial installation of lithium battery, and test whether the wheel can rotate



When the shift module is pushed forward, the engine can run together



No problem with the function test Continue to assemble according to the PDF fails following tutorial

















+

















2

2x 2x

2x

4

ORIEIOIR

2101

4x







# Change the 1-unit fixings of this part to 2-unit fittings



福昕PDF编辑器









Push the shaft at the front towards the rear



Link the front and rear main bodies, and pay attention to the alignment 福昕PDF的节节he four hole positions! 福昕PDF编辑器

## 删除标识丨丶福昕编辑器



Pay attention to push the shaft in to connect the front and rear 福昕PDF编辑器



福昕PDF编辑器