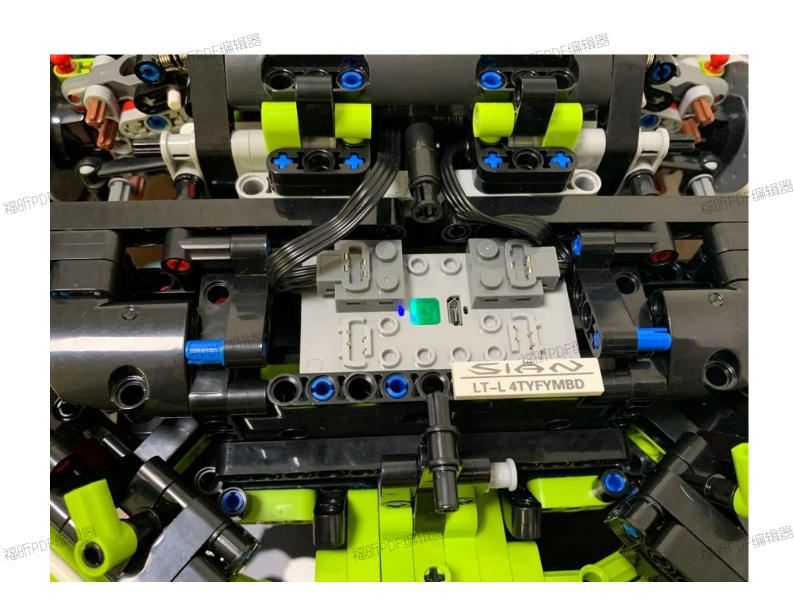

### 删除标识丨丶福昕编辑器

Continue to assemble the whole vehicle according to step 356 of the manual. After that, put the lithium battery in the trunk of the vehicle. Connect the motor connector and **Win** 

The whole power chassis has been refitted here. It's great. Inject the soul into you car and put it together.