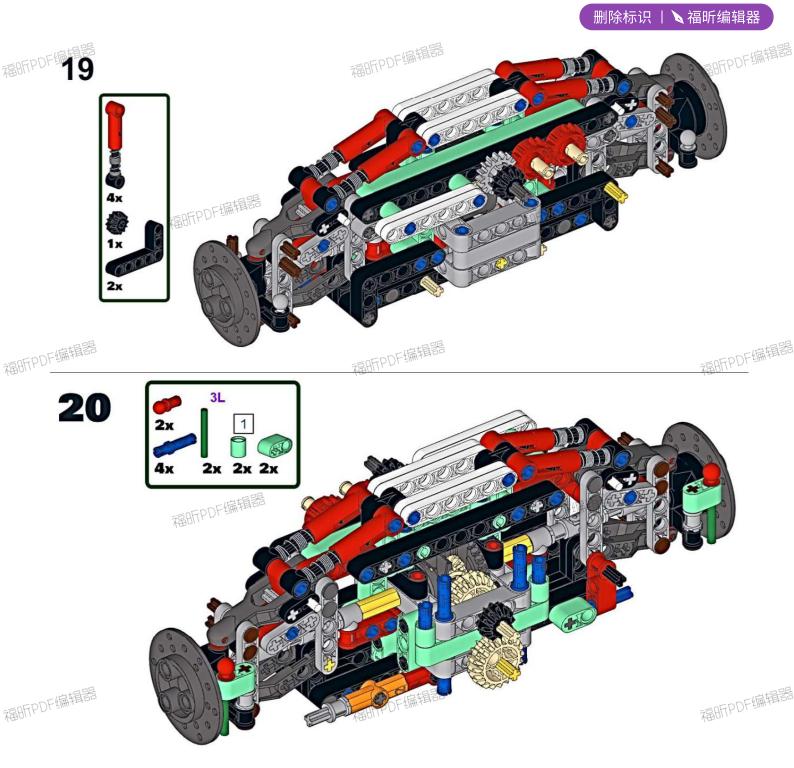

Continue to assemble according to instructions 9-12, and change a gear in step 13

Continue to assemble according to the instructions 14-44, and the changes required in step 45 are as follows:

福明FPDF编辑器

删除标识丨丶福昕编辑器