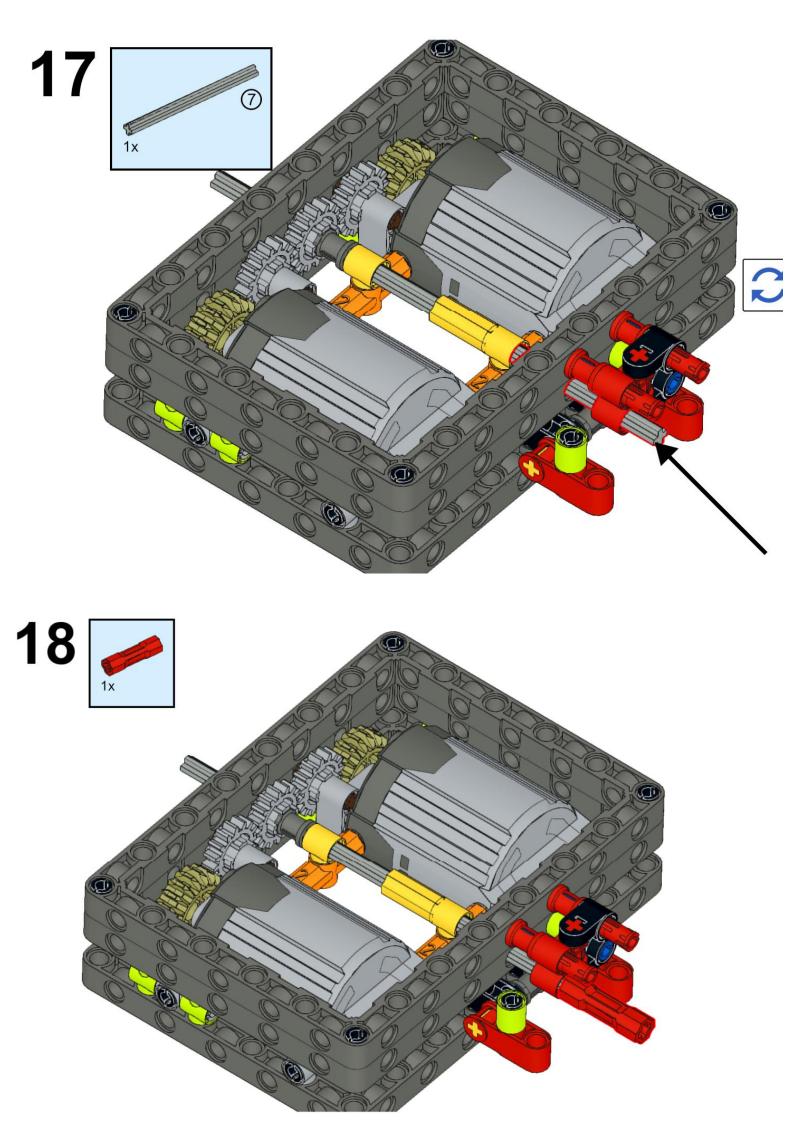

Continue to assemble according to instructions 9-12, and change a gear in step 13

Continue to assemble according to the instructions 14-44, and the changes required in step 45 are as follows:

福明FPDF编辑器

删除标识丨丶福昕编辑器