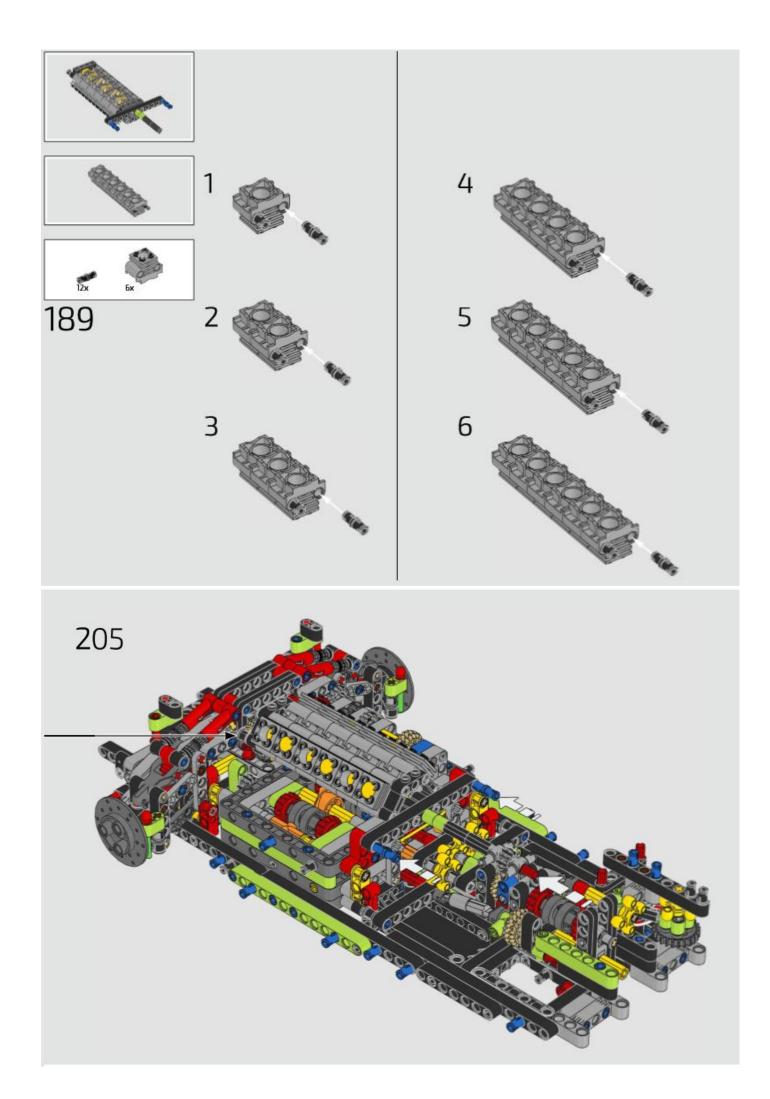

Continue to assemble according to instructions 9-12, and change a gear in step 13

Continue to assemble according to the instructions 14-44, and the changes required in step 45 are as follows:

福明FPDF编辑器

删除标识丨丶福昕编辑器