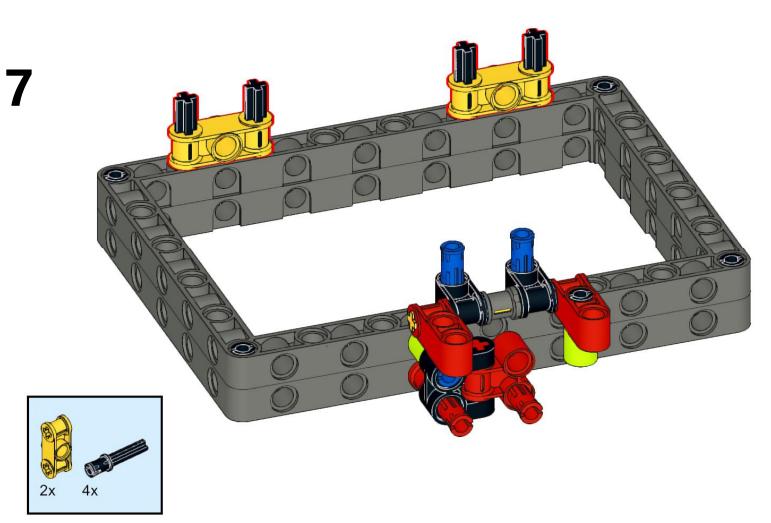

o or lambo with the same instructions





1. The color of some accessories may be different from that of the tutorial, please follow the actual 福昕PDF编辑器 福昕PDF编辑器 object.

2. Remember to recheck each step after assembly, and the orientation of the cross shaft gear spacing shall be well controlled.

3. Remember not to twist the linkage at will during assembly, and carefully recheck whether each step is completed correctly.

4. The step number below is paragraph oriented, and it can be assembled in sequence without paying attention to the sequence number arrangement of the steps.



Continue to assemble according to instructions 9-12, and change a gear in step 13



Continue to assemble according to the instructions 14-44, and the changes required in step 45 are as follows:



































福明FPDF编辑器



删除标识丨丶福昕编辑器





















Assemble it here, stack and install the motor wire head on the lithium battery to test whether it can rotate normally, and then continue to assemble



## Link the two parts together!



Follow the above tutorial to install without change.But There are 2 errors in the following electronic pictures. Electronic pictures need be ignored here. Please pay attention to 2 "X" points

**1.**Red differential cancelled in the following steps. Refer to the above figure 2. <u>Gray differential lock direction shall be follow</u> the actual picture, and the electronic picture is in the wrong direction)

































































x2



A















Install here, pull the motor wire head superposition