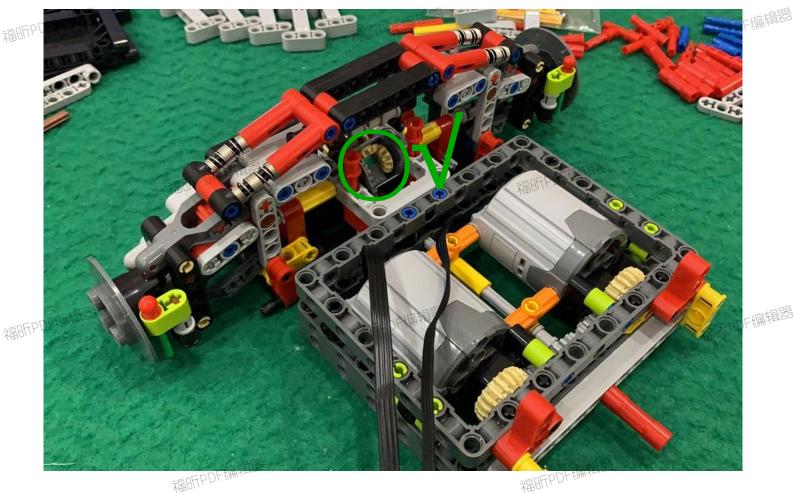

## Link the two parts together!

Follow the above tutorial to install without change.But There are 2 errors in the following electronic pictures. Electronic pictures need be ignored here. Please pay attention to 2 "X" points

**1.**Red differential cancelled in the following steps. Refer to the above figure 2. <u>Gray differential lock direction shall be follow</u> the actual picture, and the electronic picture is in the wrong direction)