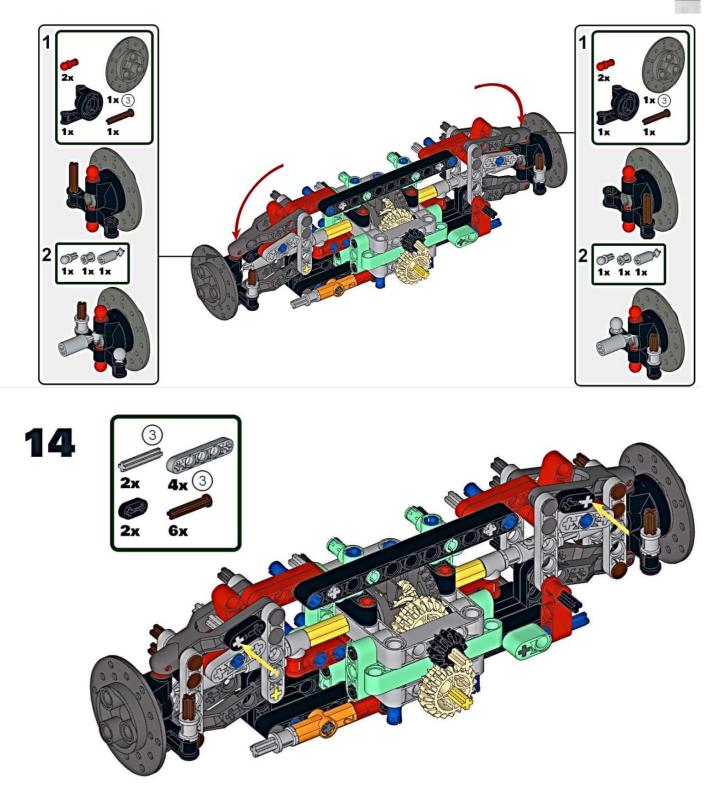

Continue to assemble according to instructions 9-12, and change a gear in step 13

Continue to assemble according to the instructions 14-44, and the changes required in step 45 are as follows:

福明FPDF编辑器

删除标识丨丶福昕编辑器