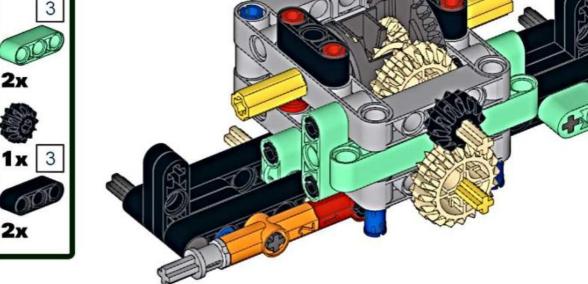

#### 删除标识 | 🔪 福昕编辑器

After fitting, installed wheels to test whether the car can move forward and backward normality  $\ensuremath{\mathsf{ref}}^{\mathsf{PDF}}$ 

### 删除标识丨丶福昕编辑器

福昕PDF编辑器

The servo motor can be installed only when both sides of the wheel are parallel and centered, and the cross hole of the gear on the serrated shaft is positive cross!

福FFPDF

编辑器

Please install the lithium battery here, continue to test the car's functions, forward and backward, turn left and right