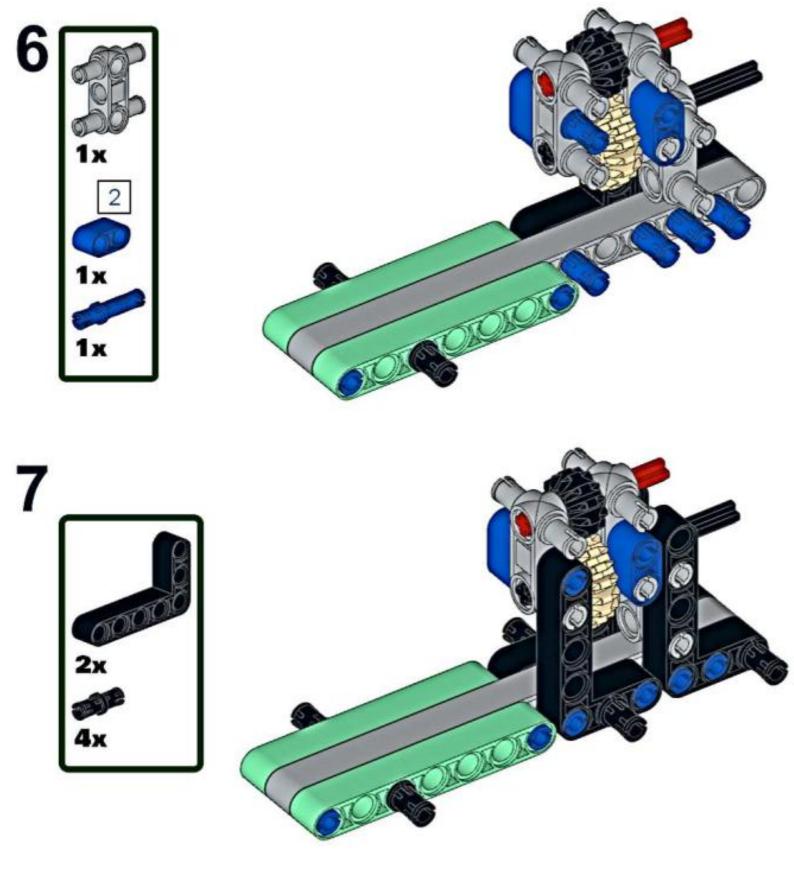

x2

A

Install here, pull the motor wire head superposition to t删除标识 ION 福昕编辑器 trial installation of lithium battery, and test whether the wheel can rotate

When the shift module is pushed forward, the engine can run together

No problem with the function test Continue to assemble according to the PDF fails following tutorial

+

2

2x 2x

2x

4

ORIEIOIR

2101

4x