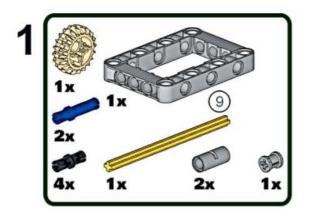

Continue to assemble according to instructions 9-12, and change a gear in step 13

Continue to assemble according to the instructions 14-44, and the changes required in step 45 are as follows:

福明FPDF编辑器

删除标识丨丶福昕编辑器