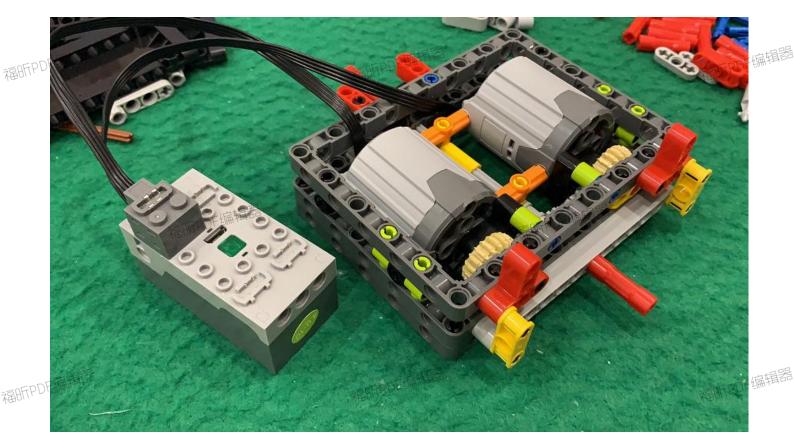

Assemble it here, stack and install the motor wire head on the lithium battery to test whether it can rotate normally, and then continue to assemble

x2

A

Install here, pull the motor wire head superposition to t删除标识 ION 福昕编辑器 trial installation of lithium battery, and test whether the wheel can rotate

When the shift module is pushed forward, the engine can run together