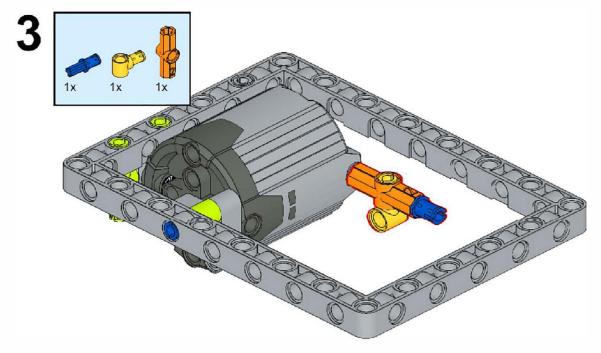

ambo with the same instructions





1. The color of some accessories may be different from that of the tutorial, please follow the actual 福昕PDF编辑器 福昕PDF编辑器 object.

2. Remember to recheck each step after assembly, and the orientation of the cross shaft gear spacing shall be well controlled.

3. Remember not to twist the linkage at will during assembly, and carefully recheck whether each step is completed correctly.

4. The step number below is paragraph oriented, and it can be assembled in sequence without paying attention to the sequence number arrangement of the steps.



Continue to assemble according to instructions 9-12, and change a gear in step 13



Continue to assemble according to the instructions 14-44, and the changes required in step 45 are as follows:



































福明FPDF编辑器



删除标识丨丶福昕编辑器





















Assemble it here, stack and install the motor wire head on the lithium battery to test whether it can rotate normally, and then continue to assemble



## Link the two parts together!



Follow the above tutorial to install without change.But There are 2 errors in the following electronic pictures. Electronic pictures need be ignored here. Please pay attention to 2 "X" points

**1.**Red differential cancelled in the following steps. Refer to the above figure 2. <u>Gray differential lock direction shall be follow</u> the actual picture, and the electronic picture is in the wrong direction)

































































x2



A















Install here, pull the motor wire head superposition to t删