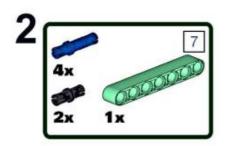

福昕编辑

only applicable to LEGO lambo or lambo with the same instructions

1. The color of some accessories may be different from that of the tutorial, please follow the actual 福昕PDF编辑器 福昕PDF编辑器 object.

2. Remember to recheck each step after assembly, and the orientation of the cross shaft gear spacing shall be well controlled.

3. Remember not to twist the linkage at will during assembly, and carefully recheck whether each step is completed correctly.

4. The step number below is paragraph oriented, and it can be assembled in sequence without paying attention to the sequence number arrangement of the steps.