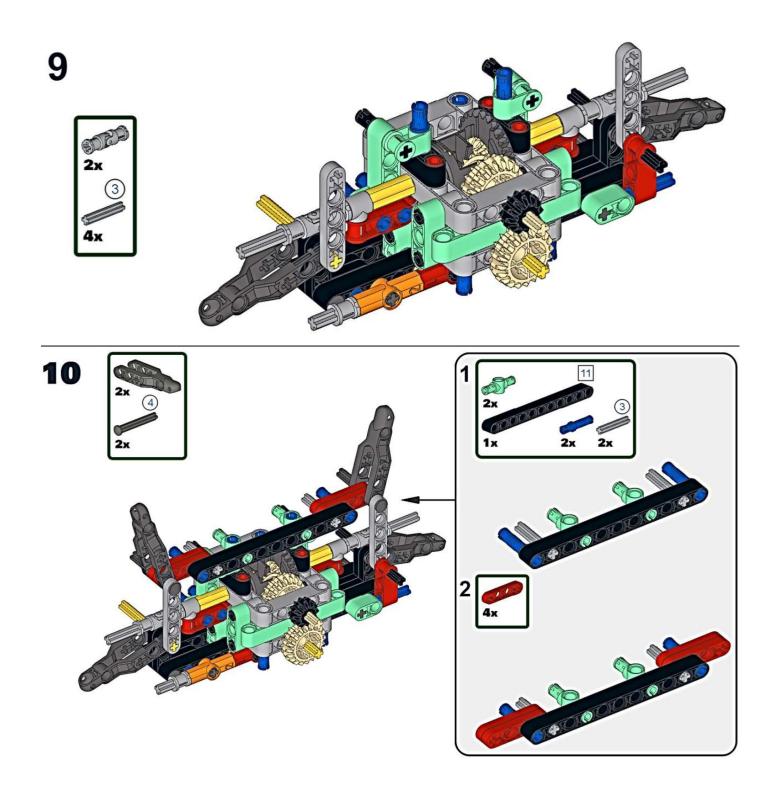

Continue to assemble according to instructions 9-12, and change a gear in step 13

Continue to assemble according to the instructions 14-44, and the changes required in step 45 are as follows:

福明FPDF编辑器

删除标识丨丶福昕编辑器