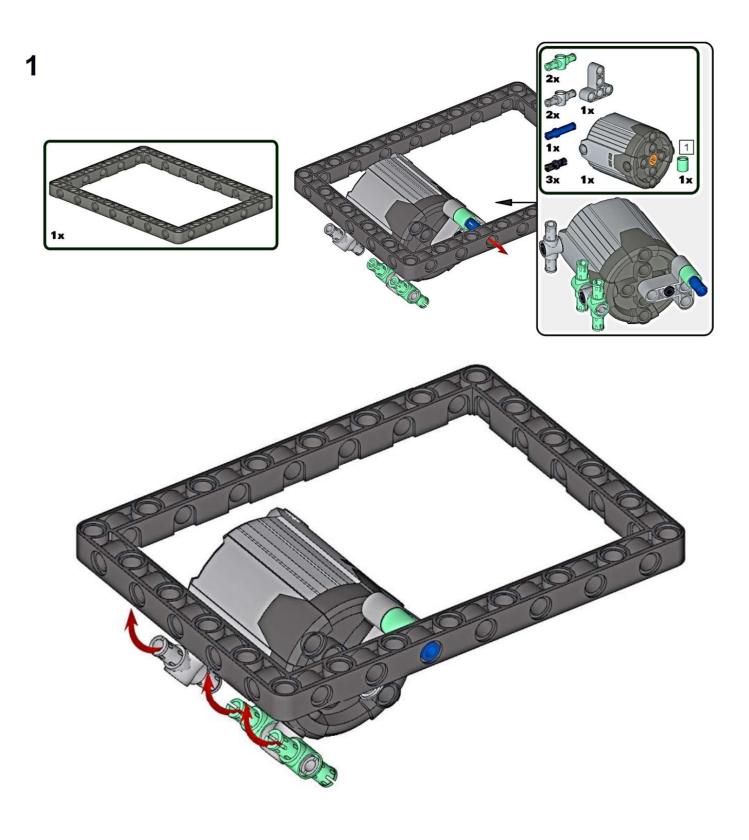

or lambo with the same instructions





1. The color of some accessories may be different from that of the tutorial, please follow the actual 福昕PDF编辑器 福昕PDF编辑器 object.

2. Remember to recheck each step after assembly, and the orientation of the cross shaft gear spacing shall be well controlled.

3. Remember not to twist the linkage at will during assembly, and carefully recheck whether each step is completed correctly.

4. The step number below is paragraph oriented, and it can be assembled in sequence without paying attention to the sequence number arrangement of the steps.



Continue to assemble according to instructions 9-12, and change a gear in step 13



Continue to assemble according to the instructions 14-44, and the changes required in step 45 are as follows:



































福明FPDF编辑器



删除标识丨丶福昕编辑器





















Assemble it here, stack and install the motor wire head on the lithium battery to test whether it can rotate normally, and then continue to assemble



## Link the two parts together!



Follow the above tutorial to install without change.But There are 2 errors in the following electronic pictures. Electronic pictures need be ignored here. Please pay attention to 2 "X" points

**1.**Red differential cancelled in the following steps. Refer to the above figure 2. <u>Gray differential lock direction shall be follow</u> the actual picture, and the electronic picture is in the wrong direction)

































































x2



A















Install here, pull the motor wire head superposition t