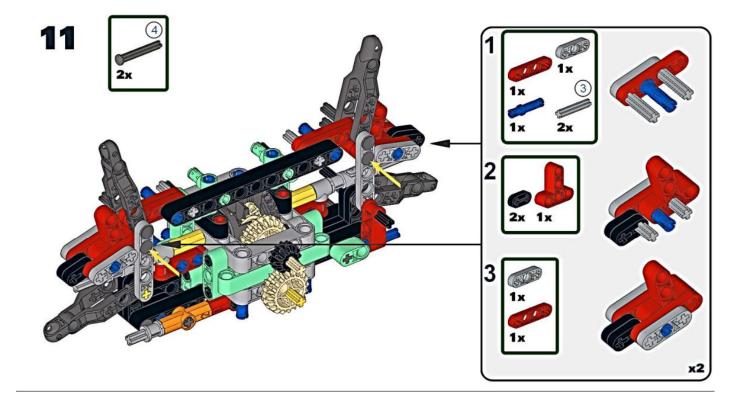

Continue to assemble according to instructions 9-12, and change a gear in step 13

Continue to assemble according to the instructions 14-44, and the changes required in step 45 are as follows:

福明FPDF编辑器

删除标识丨丶福昕编辑器