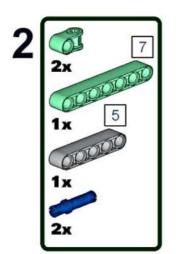

# Change the 1-unit fixings of this part to 2-unit fittings

福昕PDF编辑器

Push the shaft at the front towards the rear

Link the front and rear main bodies, and pay attention to the alignment 福昕PDF的节节he four hole positions! 福昕PDF编辑器