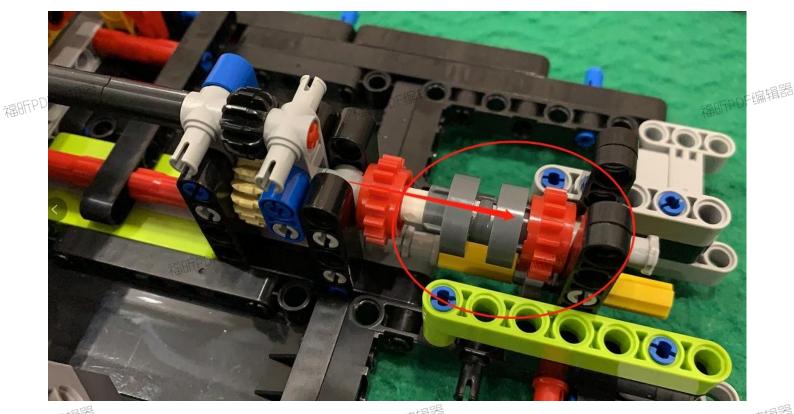

Assemble it here, stack and install the motor wire head on the lithium battery to test whether it can rotate normally, and then continue to assemble