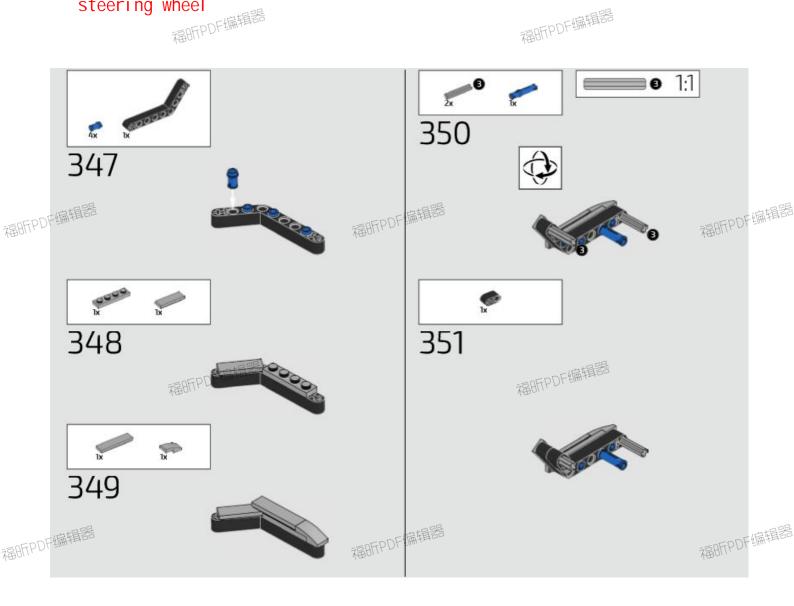

### 删除标识 | 🔪 福昕编辑器

Refer to step 344 of the manual to complete the joint action of the steering wheel