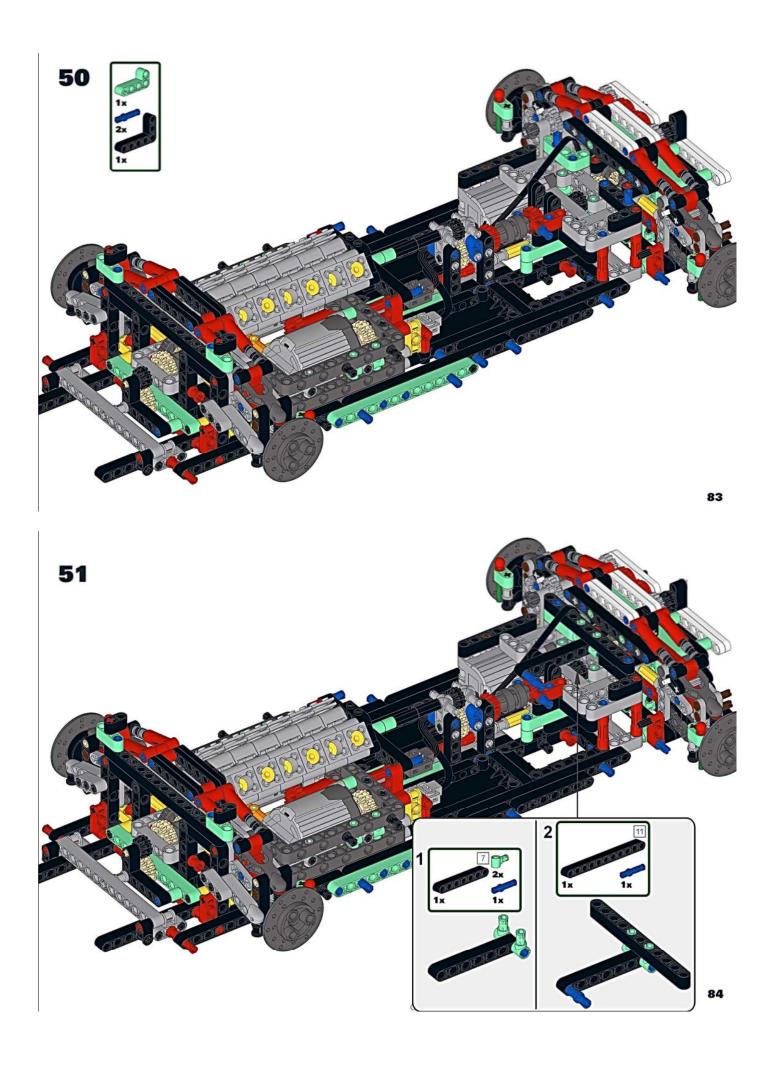

Continue to assemble according to instructions 9-12, and change a gear in step 13

Continue to assemble according to the instructions 14-44, and the changes required in step 45 are as follows:

福明FPDF编辑器

删除标识丨丶福昕编辑器