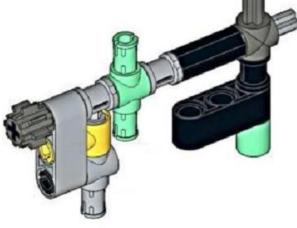

## Link the two parts together!

Follow the above tutorial to install without change.But There are 2 errors in the following electronic pictures. Electronic pictures need be ignored here. Please pay attention to 2 "X" points

**1.**Red differential cancelled in the following steps. Refer to the above figure 2. <u>Gray differential lock direction shall be follow</u> the actual picture, and the electronic picture is in the wrong direction)