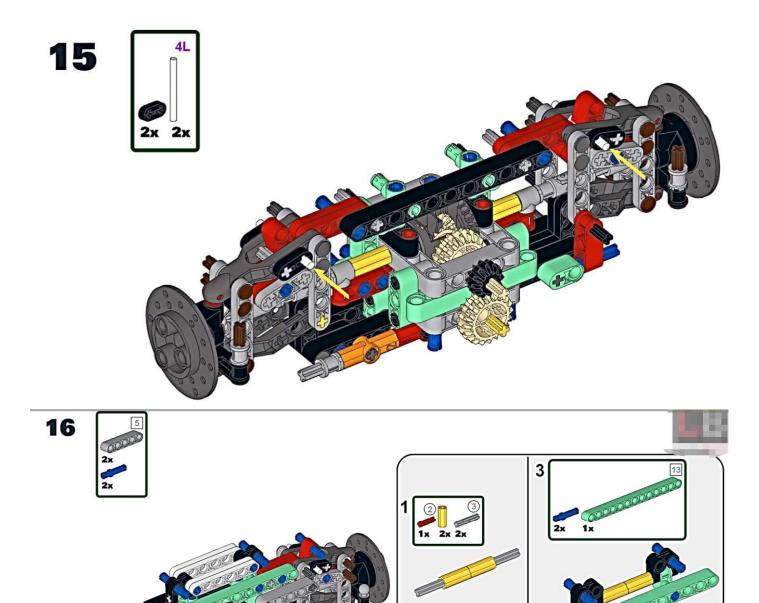

Continue to assemble according to instructions 9-12, and change a gear in step 13

Continue to assemble according to the instructions 14-44, and the changes required in step 45 are as follows:

福明FPDF编辑器

删除标识丨丶福昕编辑器