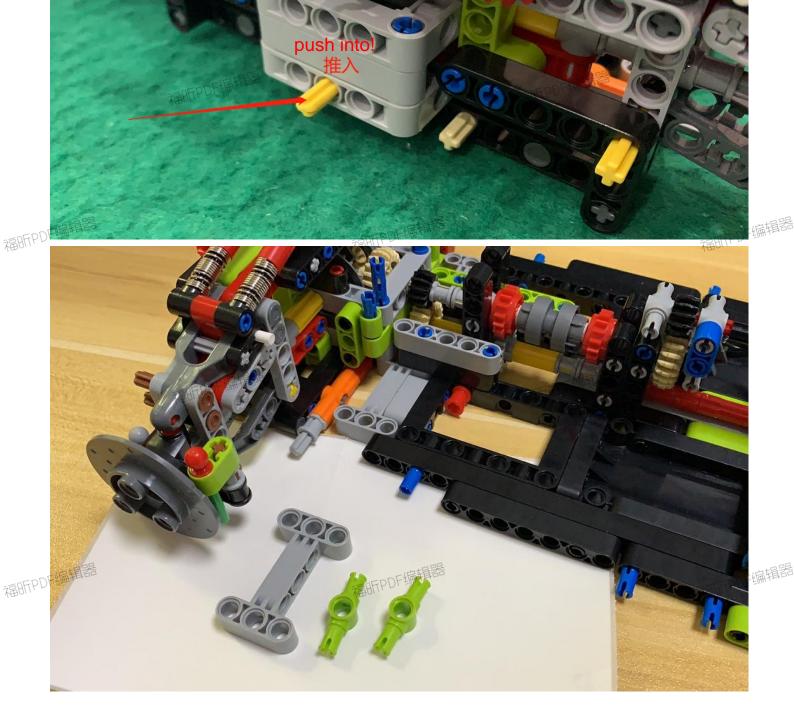

# Change the 1-unit fixings of this part to 2-unit fittings

福昕PDF编辑器

Push the shaft at the front towards the rear

Link the front and rear main bodies, and pay attention to the alignment 福昕PDF的节节he four hole positions! 福昕PDF编辑器

## 删除标识丨丶福昕编辑器

Pay attention to push the shaft in to connect the front and rear 福昕PDF编辑器

福昕PDF编辑器

福HFPDF

福明FPDF编辑器

编辑器