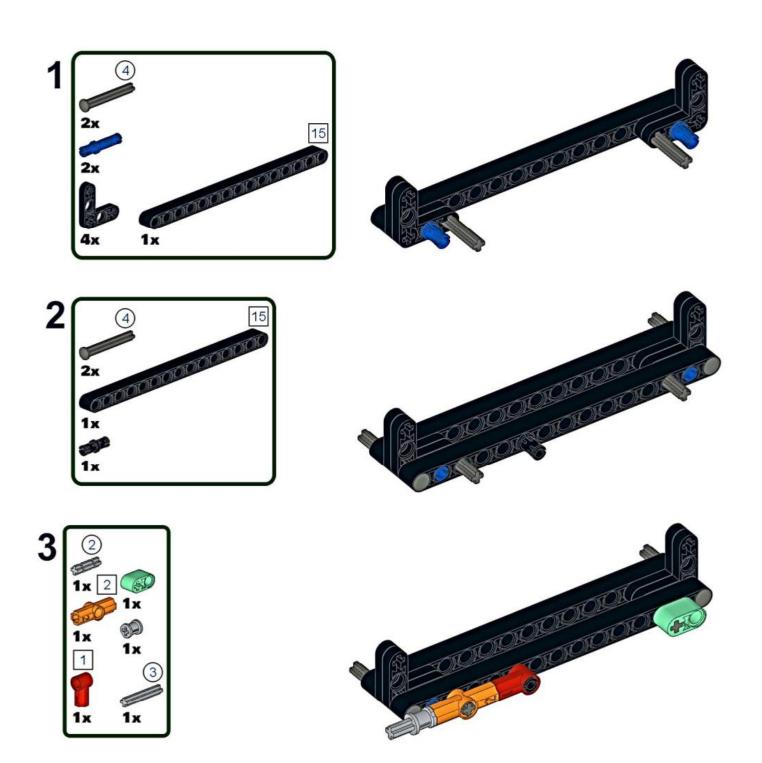

福昕编辑

only applicable to LEGO lambo or lambo with the same instructions

1. The color of some accessories may be different from that of the tutorial, please follow the actual 福昕PDF编辑器 福昕PDF编辑器 object.

2. Remember to recheck each step after assembly, and the orientation of the cross shaft gear spacing shall be well controlled.

3. Remember not to twist the linkage at will during assembly, and carefully recheck whether each step is completed correctly.

4. The step number below is paragraph oriented, and it can be assembled in sequence without paying attention to the sequence number arrangement of the steps.