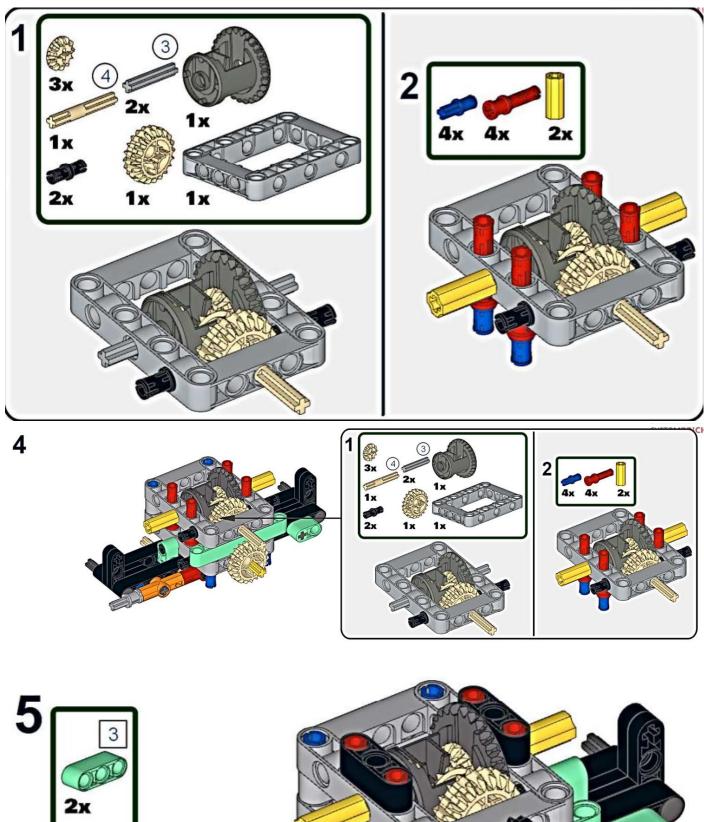

# Change the 1-unit fixings of this part to 2-unit fittings

福昕PDF编辑器

Push the shaft at the front towards the rear

Link the front and rear main bodies, and pay attention to the alignment 福昕PDF的节节he four hole positions! 福昕PDF编辑器

## 删除标识丨丶福昕编辑器

Pay attention to push the shaft in to connect the front and rear 福昕PDF编辑器

福昕PDF编辑器

福HFPDF

福明FPDF编辑器

编辑器