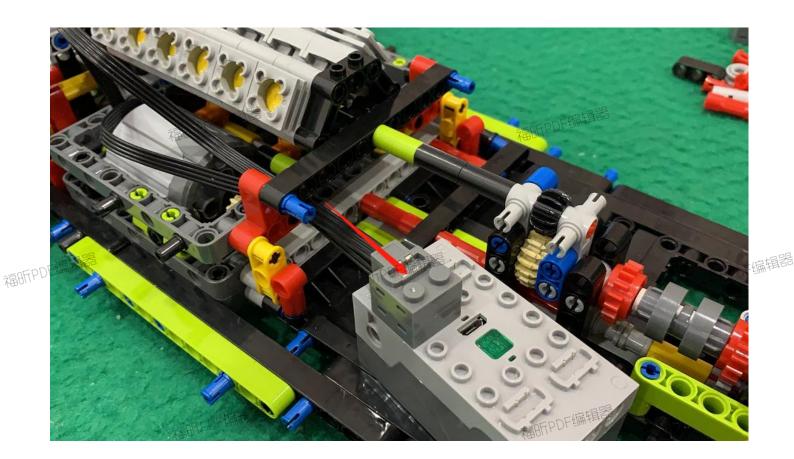

Assemble it here, stack and install the motor wire head on the lithium battery to test whether it can rotate normally, and then continue to assemble