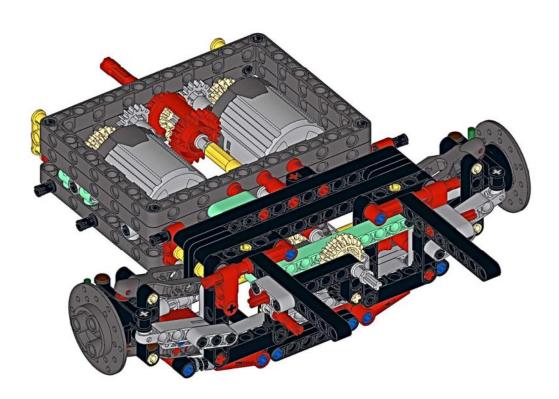

#### 删除标识 | 🔪 福昕编辑器

After fitting, installed wheels to test whether the car can move forward and backward normality  $\ensuremath{\mathsf{ref}}^{\mathsf{PDF}}$ 