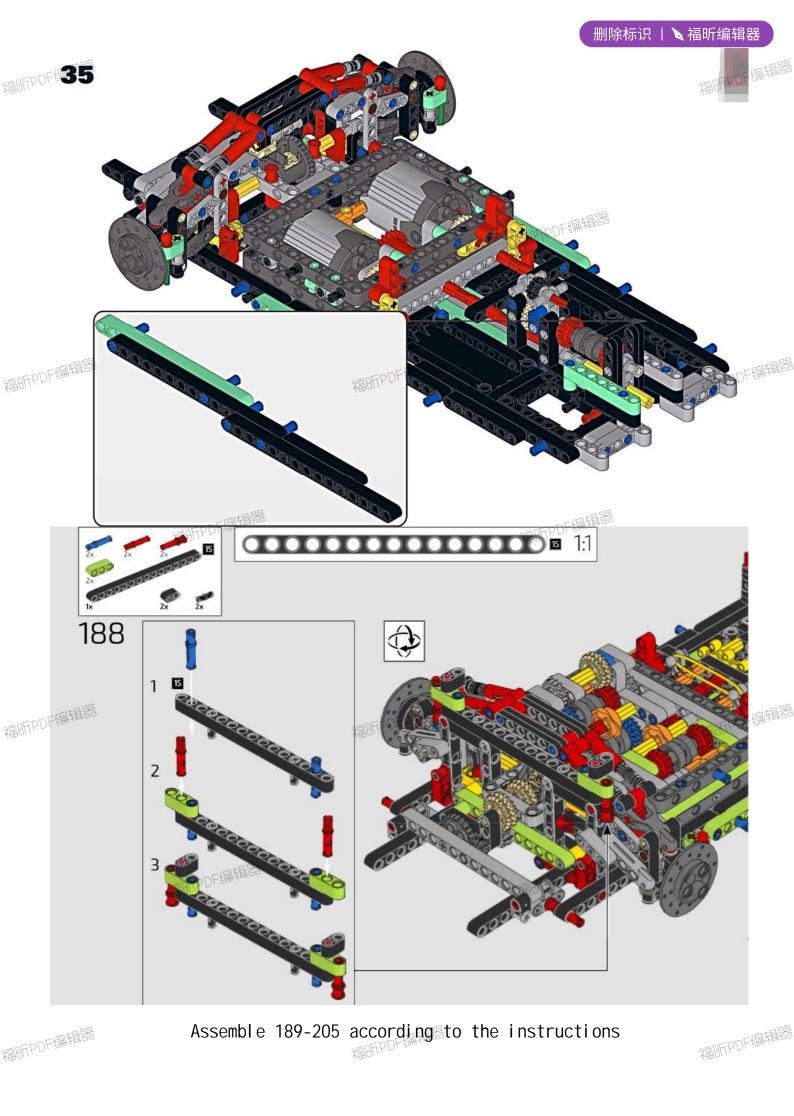

Continue to assemble according to instructions 9-12, and change a gear in step 13

Continue to assemble according to the instructions 14-44, and the changes required in step 45 are as follows:

福明FPDF编辑器

删除标识丨丶福昕编辑器