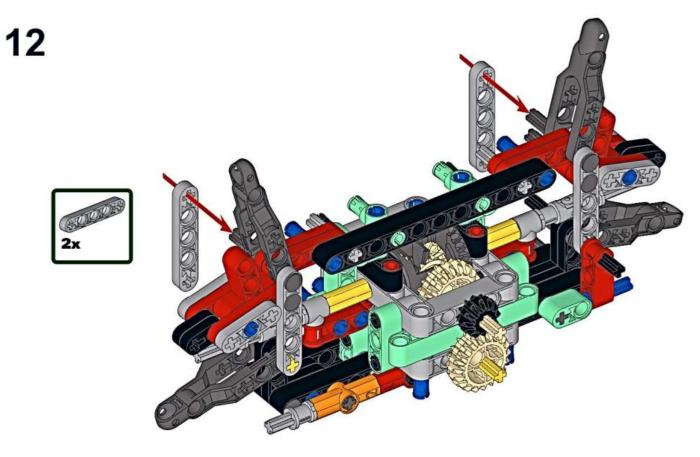

Continue to assemble according to instructions 9-12, and change a gear in step 13

Continue to assemble according to the instructions 14-44, and the changes required in step 45 are as follows:

福明FPDF编辑器

删除标识丨丶福昕编辑器