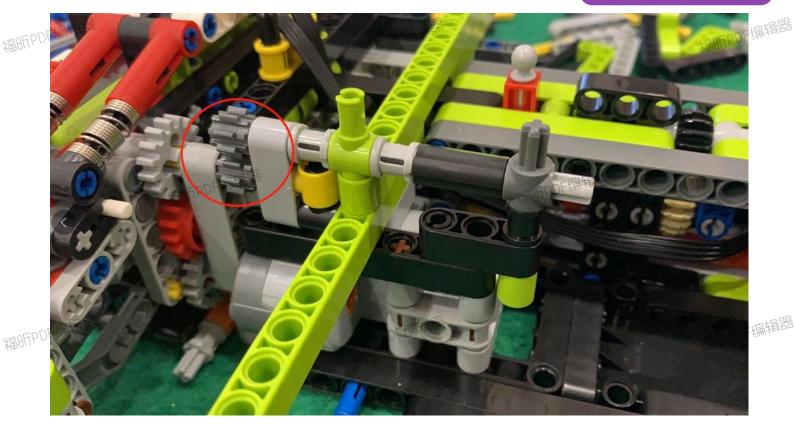

# Change the 1-unit fixings of this part to 2-unit fittings

福昕PDF编辑器

Push the shaft at the front towards the rear

Link the front and rear main bodies, and pay attention to the alignment 福昕PDF的节节he four hole positions! 福昕PDF编辑器

## 删除标识丨丶福昕编辑器

Pay attention to push the shaft in to connect the front and rear 福昕PDF编辑器

福昕PDF编辑器

福HFPDF

福明FPDF编辑器

编辑器