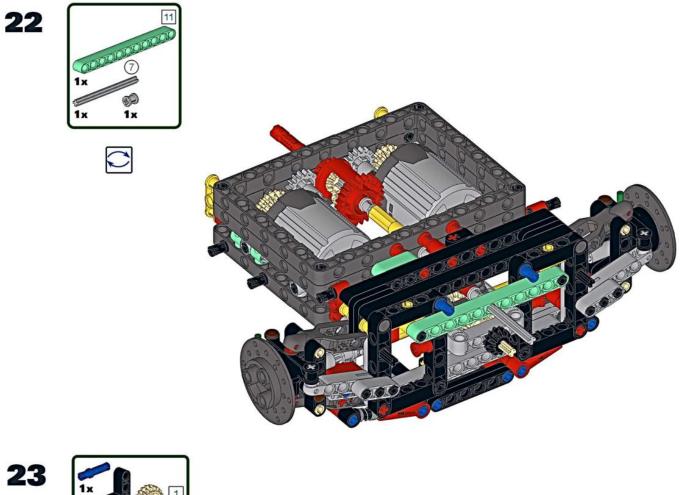

# Change the 1-unit fixings of this part to 2-unit fittings

福昕PDF编辑器

Push the shaft at the front towards the rear

Link the front and rear main bodies, and pay attention to the alignment 福昕PDF的节节he four hole positions! 福昕PDF编辑器