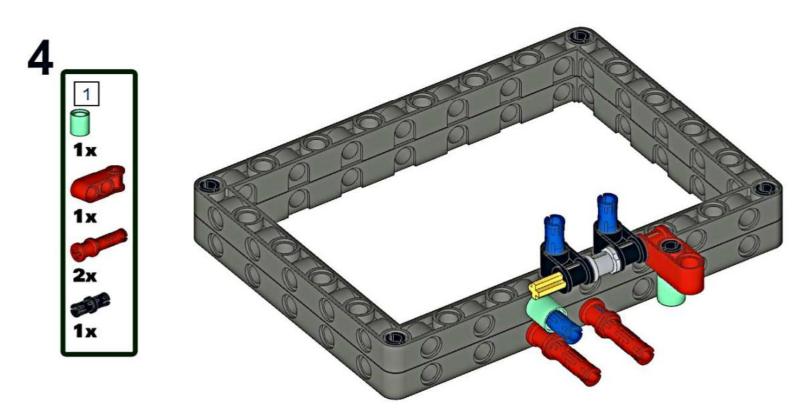

EGO lambo or lambo with the same instructions





1. The color of some accessories may be different from that of the tutorial, please follow the actual 福昕PDF编辑器 福昕PDF编辑器 object.

2. Remember to recheck each step after assembly, and the orientation of the cross shaft gear spacing shall be well controlled.

3. Remember not to twist the linkage at will during assembly, and carefully recheck whether each step is completed correctly.

4. The step number below is paragraph oriented, and it can be assembled in sequence without paying attention to the sequence number arrangement of the steps.



Continue to assemble according to instructions 9-12, and change a gear in step 13



Continue to assemble according to the instructions 14-44, and the changes required in step 45 are as follows:



































福明FPDF编辑器



删除标识丨丶福昕编辑器





















Assemble it here, stack and install the motor wire head on the lithium battery to test whether it can rotate normally, and then continue to assemble



## Link the two parts together!



Follow the above tutorial to install without change.But There are 2 errors in the following electronic pictures. Electronic pictures need be ignored here. Please pay attention to 2 "X" points

**1.**Red differential cancelled in the following steps. Refer to the above figure 2. <u>Gray differential lock direction shall be follow</u> the actual picture, and the electronic picture is in the wrong direction)

































































x2



A















Install here, pull the motor wire head super