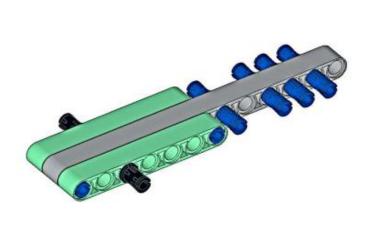

福昕编辑

only applicable to LEGO lambo or lambo with the same instructions

1. The color of some accessories may be different from that of the tutorial, please follow the actual 福昕PDF编辑器 福昕PDF编辑器 object.

2. Remember to recheck each step after assembly, and the orientation of the cross shaft gear spacing shall be well controlled.

3. Remember not to twist the linkage at will during assembly, and carefully recheck whether each step is completed correctly.

4. The step number below is paragraph oriented, and it can be assembled in sequence without paying attention to the sequence number arrangement of the steps.