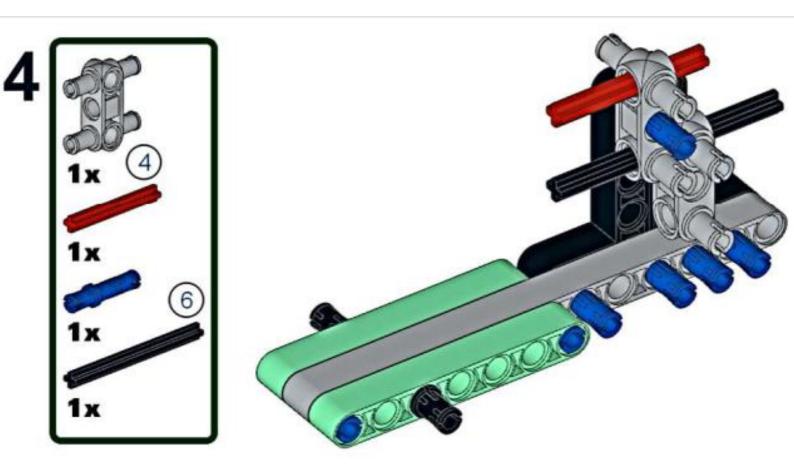

to the instructions 14-44, and the changes required in step 45 are as follows:



































福明FPDF编辑器



删除标识丨丶福昕编辑器





















Assemble it here, stack and install the motor wire head on the lithium battery to test whether it can rotate normally, and then continue to assemble



## Link the two parts together!



Follow the above tutorial to install without change.But There are 2 errors in the following electronic pictures. Electronic pictures need be ignored here. Please pay attention to 2 "X" points

**1.**Red differential cancelled in the following steps. Refer to the above figure 2. <u>Gray differential lock direction shall be follow</u> the actual picture, and the electronic picture is in the wrong direction)

































































x2



A















Install here, pull the motor wire head superposition to t删除标识 ION 福昕编辑器 trial installation of lithium battery, and test whether the wheel can rotate



When the shift module is pushed forward, the engine can run together



No problem with the function test Continue to assemble according to the PDF fails following tutorial

















+

















2

2x 2x

2x

4

ORIEIOIR

2101

4x







# Change the 1-unit fixings of this part to 2-unit fittings



福昕PDF编辑器









Push the shaft at the front towards the rear



Link the front and rear main bodies, and pay attention to the alignment 福昕PDF的节节he four hole positions! 福昕PDF编辑器

## 删除标识丨丶福昕编辑器



Pay attention to push the shaft in to connect the front and rear 福昕PDF编辑器



福昕PDF编辑器