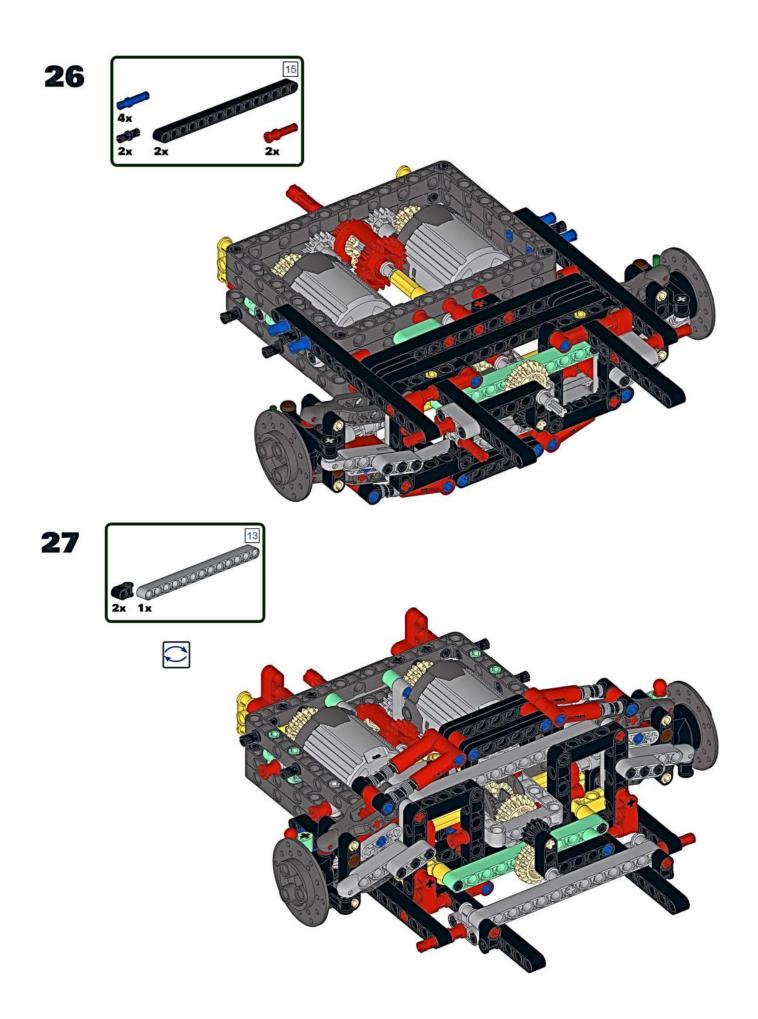

Assemble according to step 324 of the manual to step 333 (334-336 do not assemble)
Assemble according to step 337 of the manual to step 338

Continue to change according to the following figure:

福昕PDF编辑器