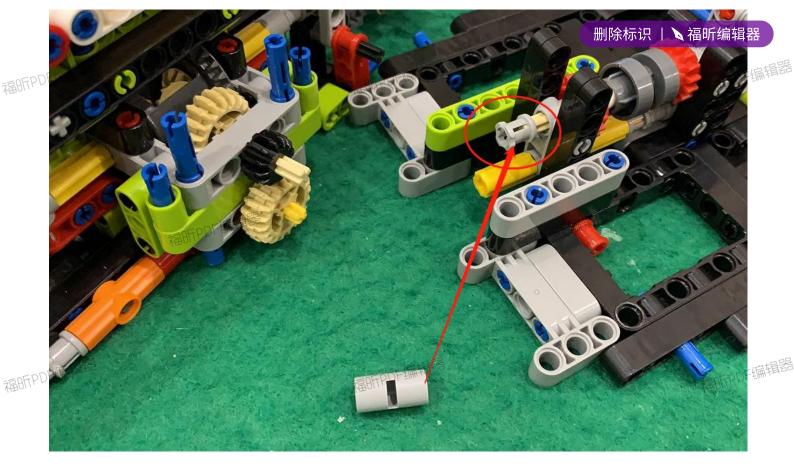

**1.**Red differential cancelled in the following steps. Refer to the above figure 2. <u>Gray differential lock direction shall be follow</u> the actual picture, and the electronic picture is in the wrong direction)