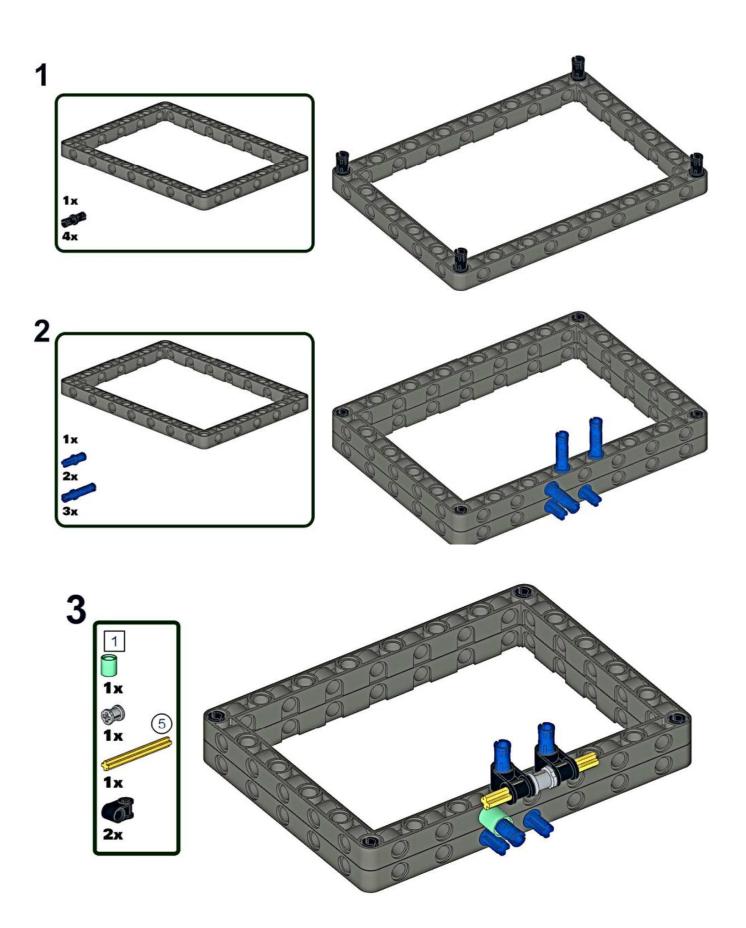

LEGO lambo or lambo with the same instructions





1. The color of some accessories may be different from that of the tutorial, please follow the actual 福昕PDF编辑器 福昕PDF编辑器 object.

2. Remember to recheck each step after assembly, and the orientation of the cross shaft gear spacing shall be well controlled.

3. Remember not to twist the linkage at will during assembly, and carefully recheck whether each step is completed correctly.

4. The step number below is paragraph oriented, and it can be assembled in sequence without paying attention to the sequence number arrangement of the steps.



Continue to assemble according to instructions 9-12, and change a gear in step 13



Continue to assemble according to the instructions 14-44, and the changes required in step 45 are as follows:



































福明FPDF编辑器



删除标识丨丶福昕编辑器





















Assemble it here, stack and install the motor wire head on the lithium battery to test whether it can rotate normally, and then continue to assemble



## Link the two parts together!



Follow the above tutorial to install without change.But There are 2 errors in the following electronic pictures. Electronic pictures need be ignored here. Please pay attention to 2 "X" points

**1.**Red differential cancelled in the following steps. Refer to the above figure 2. <u>Gray differential lock direction shall be follow</u> the actual picture, and the electronic picture is in the wrong direction)

































































x2



A















Install here, pull the motor wire head sup