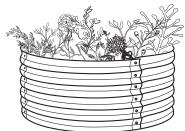

#### Step 1) Lay out your panels

Remove the protective film prior to assembly

**Step 2)** Assemble the panels layering one on top of the next to complete your 42" Round Garden Bed Attach the panels and corners with the bolt and washer on the outside and the nut on the inside Hand tighten up then finish tightening with the wrench tool provided or a metric number 10 hand ratchet

**Step 3)** Push the safety Rubber Capping onto the top edge of the garden bed Cut off the extra length and make sure the edging is securely attached