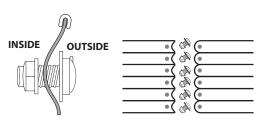

#### Step 1) Lay out your panels

Remove the protective film prior to assembly

**Step 2)** Assemble the panels layering one on top of the next to complete your 42" Round Garden Bed Attach the panels and corners with the bolt and washer on the outside and the nut on the inside Hand tighten up then finish tightening with the wrench tool provided or a metric number 10 hand ratchet