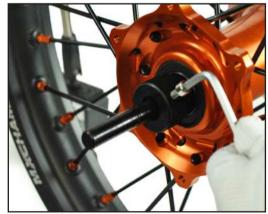

**Step 7.** Put the cell button battery(LR44) into gauge than push the "on/off" button on the screen

**Step 8.** Put the center shaft into pro-assembled wheel axel tube center, Tight on the center cone header for both side, than lock up

MXCHAMP USA Store-A Division of Road Dreams Industries Ltd.

**Step 5.** Put the center shaft into pro-assembled wheel center hole , Tight on the centing cone headers for both side. than lock up it by inter hex wrench(pic. 5)