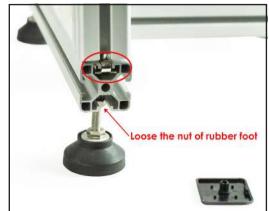

Step 3. Take out the plastic cap end on the stand base

**Step 4.** Put the clip of the supporter bottom to the "U" slot on the stand base, than slide the clip to the center of stand base. If the clip bolt head was stop by bolt of rubber foot, Loose the nut of rubber foot

**Step 5.** Slide the clip to the center of stand base till the center hole of stand base(on the bottom) line up the clip bolt

**Step 6.** Put the 5mm inter-hex wrench on the center hole of stand base and line up the clip bolt head, than tigh on the clip bolt