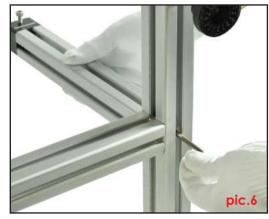

**Step 6.** Put the center shaft with pro-assembled wheel into the "U "headers on the supporters. lock up the center shaft on both side.(pic.6)

**Step 7.** Put the cell button batteries (LR44)into the gauges, than push the "off/on" button on the screen.(pic. 7)