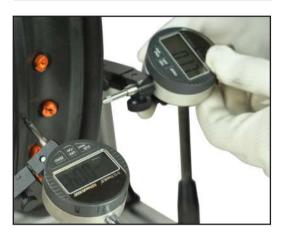

**Step 9.** Put the center shaft with pro-assembled wheel on the "U" head on the supporter top, than lock up

**Step 10.** Move and adjust the digital gauge pointers toward the back and surface of rim, screw down the turn-knob of the brackets. Now you are ready to truing wheels.

**Step 8.** Move and adjust the digital gaues touch pointer on the back of rim and surface of rim(pic. 8) , Tight on the flexible brackets on the middle.

Now your are ready to truing wheels. Follow up the next steps and learn how to truing the spokes wheel.