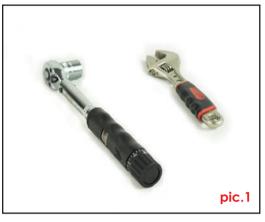

Step 1. Ready 16mm socket wrench and flexible wrench(pic. 1)

**Step 2.** Check all parts you received on the package(pic. 2) The package should be contained

- 1. 1pc stand base
- 2. 2pcs left & right supporter
- 3. 1pcs center shaft with 2 cone headers
- 4. 2pcs digital gauges
- 5. 2pcs brackets
- 6. 6pcs special T bolts/nuts
- 7. inter-hex wrench