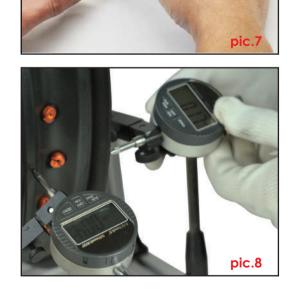

**Step 6.** Put the center shaft with pro-assembled wheel into the "U "headers on the supporters. lock up the center shaft on both side.(pic.6)

**Step 7.** Put the cell button batteries (LR44)into the gauges, than push the "off/on" button on the screen.(pic. 7)

**Step 8.** Move and adjust the digital gaues touch pointer on the back of rim and surface of rim(pic. 8) , Tight on the flexible brackets on the middle.

Now your are ready to truing wheels. Follow up the next steps and learn how to truing the spokes wheel.