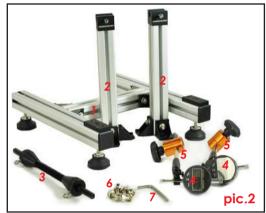

Step 1. Ready 16mm socket wrench and flexible wrench(pic. 1)

**Step 2.** Check all parts you received on the package(pic. 2) The package should be contained

- 1. 1pc stand base
- 2. 2pcs left & right supporter
- 3. 1pcs center shaft with 2 cone headers
- 4. 2pcs digital gauges
- 5. 2pcs brackets
- 6. 6pcs special T bolts/nuts
- 7. inter-hex wrench