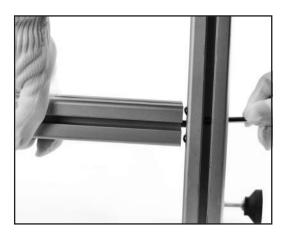

**Step 3.** Put the left and right supporter on the stand base. than tight on the special 3 pcs T bolts/nuts by socket wrench one by one for both side.(pic.3)

**Step 4.** Put the bracket on the stand base. tight on the brackets on the bottom by flexible wrench for both side.(pic. 4)