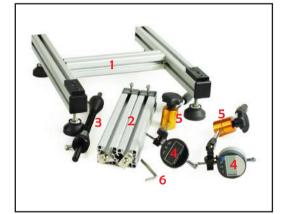

**Step 1.** Ready 5mm inter-hex wrench and 15mm fix wrench

**Step 2.** Check all parts you received in the box. The box package should be included

- 1. 1pc stand base
- 2. 2pcs left & right supporter with clips on the bottom
- 3. 1pcs center shaft with 2 centing cone headers
- 4. 2pcs digital gauges
- 5. 2pcs brackets
- 6. 1pc 5mm inter-hex wrench

Step 1. Ready 16mm socket wrench and flexible wrench(pic. 1)

**Step 2.** Check all parts you received on the package(pic. 2) The package should be contained

- 1. 1pc stand base
- 2. 2pcs left & right supporter
- 3. 1pcs center shaft with 2 cone headers
- 4. 2pcs digital gauges
- 5. 2pcs brackets
- 6. 6pcs special T bolts/nuts
- 7. inter-hex wrench