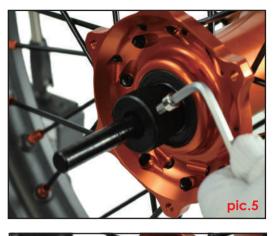

MXCHAMP USA Store-A Division of Road Dreams Industries Ltd.

**Step 5.** Put the center shaft into pro-assembled wheel center hole , Tight on the centing cone headers for both side. than lock up it by inter hex wrench(pic. 5)