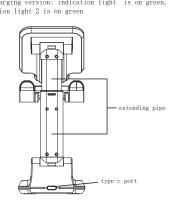

## Operation guide

1. Place this stand on desktop, connect with USB cable, now it is standby mode: single charging version: indication light 1 is on gree indication light 2 is off dual charging version: indication light is on green, indication light 2 is on green

2. Put the wireless charging phones or earphone charging case on the wireless charging stand, now it is charging mode: single charging version: indication light 1 is off, indication light 2 is on blue dual charging version: indication light is on blue, indication light 2 is on blue

4. The extending feet is free in adjust according to differen phone size, the extending pipe is also adjustable for he when in real usage, but it can be also folded when need take along.