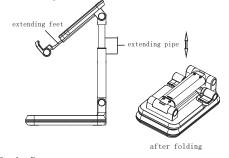

4. The extending feet is free in adjust according to differen phone size, the extending pipe is also adjustable for he when in real usage, but it can be also folded when need take along.