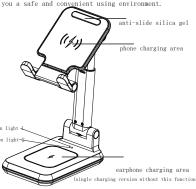

Product introduction

This is a multi-functional phone stand with wireless charging, simple design as safe and portable, support Qi standard, compatible with all wireless charging phones and wireless earphones which meet Qi standard, this product will give you a safe and convenient using environment.

anti-slide silica ge

## Operation guide

1. Place this stand on desktop, connect with USB cable, now it is standby mode: single charging version: indication light 1 is on gree indication light 2 is off dual charging version: indication light is on green, indication light 2 is on green

2. Put the wireless charging phones or earphone charging case on the wireless charging stand, now it is charging mode: single charging version: indication light 1 is off, indication light 2 is on blue dual charging version: indication light is on blue, indication light 2 is on blue