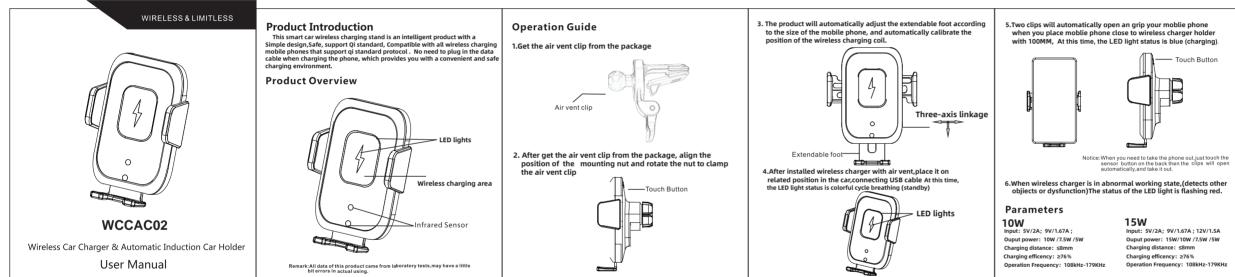

## Wireless Charge Compatible Devices

HUAWEI:P30 Pro Mate 20Pro iPHONE:iPhone 8, iPhone 8 Plus, iPhone X, iPhone XR, iPhon iPhone XS MAX, SAMSUNG: Note9, S9, S9+, Note8, S8, S8+, S7Edge, S7, Note5, S6, Note6, Note7, S6Edge, S6Edge+, S6G9209, SM-W2019, SM-W2017, SM-W2018, NOKIA Lumia:930, 830, 1520, 1020, 820, 720, 920, 925, GOOGLE Nexus:4/5/6/7 XIAOMI: MIX2S

Note:Compatible with all models that support the Qi standard(the above is a common part).

## Package Includes

- 1 X Smart Wireless Car Charger Holder
- 1 X Air Vent Mount
- 1 X USB Cable
- 1 X Instruction Manual

## % Precautions

1.Suppor all devices enable Qi standard; 2.If need fast charging, please use QC2.0 or above adaptor; 3.All phone cases of magnetic, metal or ring holder are not supported;

- 4. Please keep the product