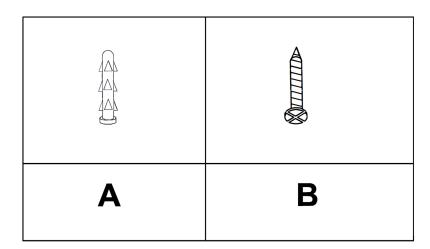

## PACKAGE CONTENTS

| DES CRIPTION       | Q.TY.                             |
|--------------------|-----------------------------------|
| Expansion tube     | 2                                 |
| Self tapping screw | 2                                 |
| Mirror frame frame | 1                                 |
|                    |                                   |
|                    |                                   |
|                    | Expansion tube Self tapping screw |

### **ASSEMBLY INSTRUCTIONS**

2.Expansion tube (A)

**Not e:** Drive the expansion pipe into the hole with a hammer in sequence.

3.hanging board ( C ) Self tapping screw ( B )

Not e: Align the hole position of the hanging plate with the wall hole, and use self tapping screws to lock the hanging plate onto the wall in sequence.