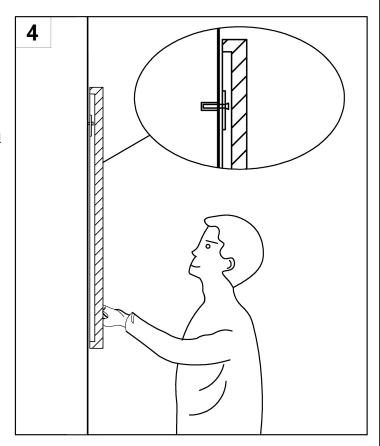

#### **ASSEMBLY INSTRUCTIONS**

4. Mirror frame frame (A)

Note: Lift the wall mounted mirror frame, align the back hanging plate of the wall mounted mirror frame with the wall hanging plate. Then slowly move the wall mounted mirror frame downwards and clip the wall mounted mirror frame hanging board into the wall hanging board.