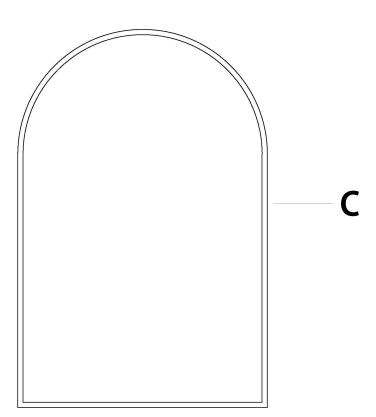

### **ASSEMBLY INSTRUCTIONS**

2.Expansion tube (A)

**Not e:** Drive the expansion pipe into the hole with a hammer in sequence.

3.hanging board ( C ) Self tapping screw ( B )

Not e: Align the hole position of the hanging plate with the wall hole, and use self tapping screws to lock the hanging plate onto the wall in sequence.

#### **ASSEMBLY INSTRUCTIONS**

4. Mirror frame frame (A)

Note: Lift the wall mounted mirror frame, align the back hanging plate of the wall mounted mirror frame with the wall hanging plate. Then slowly move the wall mounted mirror frame downwards and clip the wall mounted mirror frame hanging board into the wall hanging board.