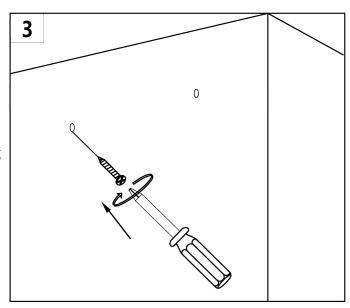

### **ASSEMBLY INSTRUCTIONS**

2.Expansion tube (A)

**Not e:** Drive the expansion pipe into the hole with a hammer in sequence.

3.hanging board ( C ) Self tapping screw ( B )

Not e: Align the hole position of the hanging plate with the wall hole, and use self tapping screws to lock the hanging plate onto the wall in sequence.