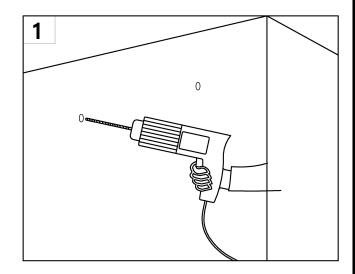

#### **ASSEMBLY INSTRUCTIONS**

1. **Not e:** Use a hand drill gun to punch holes in the marks drawn on the wall.