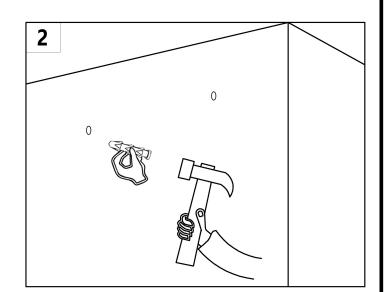

#### **ASSEMBLY INSTRUCTIONS**

1. **Not e:** Use a hand drill gun to punch holes in the marks drawn on the wall.

### **ASSEMBLY INSTRUCTIONS**

2.Expansion tube (A)

**Not e:** Drive the expansion pipe into the hole with a hammer in sequence.

3.hanging board ( C ) Self tapping screw ( B )

Not e: Align the hole position of the hanging plate with the wall hole, and use self tapping screws to lock the hanging plate onto the wall in sequence.