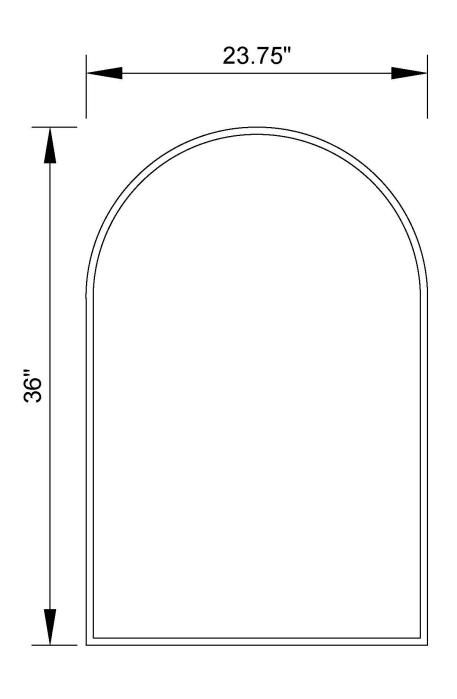

## PACKAGE CONTENTS

| DES CRIPTION       | Q.TY.                             |
|--------------------|-----------------------------------|
| Expansion tube     | 2                                 |
| Self tapping screw | 2                                 |
| Mirror frame frame | 1                                 |
|                    |                                   |
|                    |                                   |
|                    | Expansion tube Self tapping screw |