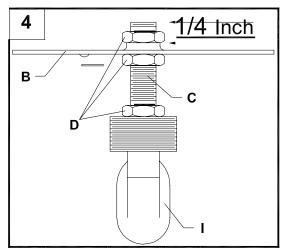

#### **ASSEMBLY INSTRUCTIONS**

- Once the proper position of the threaded nipple
   (C) a d mounting bracket (B) has been determined, secure with hex nuts (D) as follows:
  - Screw one hex nut (D) onto the threaded nipple (C) and tighten against the raised portion of the mounting bracket (B).
  - . Screw another hex nut (D) onto the threaded nipple (C) and tighten against the flat portion of the mounting bracket (B).
  - . Screw the remaining hex nut (D) onto threaded nipple (C) and tighten against the screw collar loop (I).
- 5. Connect mounting bracket (B) to the outlet box with short machine screws (BB).