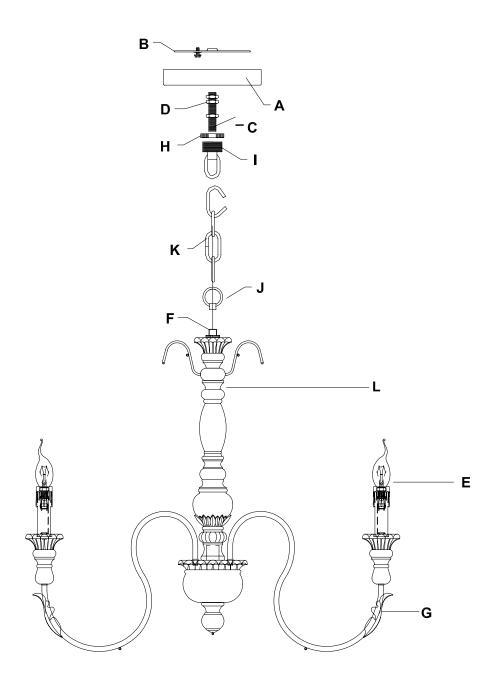

# **PACKAGE CONTENTS**

| PART | <b>DES CRIPTION</b> | QTY. |
|------|---------------------|------|
| Α    | Canopy              | 1    |
| В    | Mounting Bracket    | 1    |
| С    | Threaded Nipple     | 1    |
| D    | Hex Nut             | 3    |
| Е    | Socket              | 6    |
| F    | Coupling            | 1    |

| PART | DES CRIPTION       | QTY. |
|------|--------------------|------|
| G    | Hardware lamp body | 1    |
| Η    | 1                  |      |
| I    | Screw Collar Loop  | 1    |
| J    | Fixture Loop       | 1    |
| K    | Chain              | 1    |
| L    | Middle column      | 1    |