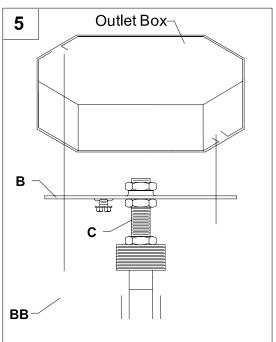

#### **ASSEMBLY INSTRUCTIONS**

- Once the proper position of the threaded nipple
   (C) a d mounting bracket (B) has been determined, secure with hex nuts (D) as follows:
  - Screw one hex nut (D) onto the threaded nipple (C) and tighten against the raised portion of the mounting bracket (B).
  - . Screw another hex nut (D) onto the threaded nipple (C) and tighten against the flat portion of the mounting bracket (B).
  - . Screw the remaining hex nut (D) onto threaded nipple (C) and tighten against the screw collar loop (I).
- 5. Connect mounting bracket (B) to the outlet box with short machine screws (BB).

Short Machine Screw

6. Thread chain (K) though screw collar ring (H) and canopy (A). Using the open chain links on chain (K), attach one end to screw collar loop (I) and the other end to upper fixture loop (J). Weave the fixture electrical and ground wires through every other chain link and pass through threaded nipple (C) into outlet box. Lower the screw collar ring (H) and canopy (A) over the chain (K).