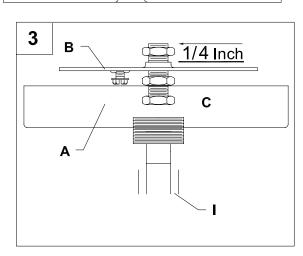

**Note:** The electrical cable will need to get pulled through the individual parts as they are installed on this and later steps.

- 3. Position threaded nipple (C) in mounting bracket (B) so when mounted:
  - . The threaded nipple (C) will protrude a minimum of 1/4 inch beyond the raised center portion of the mounting bracket (B).
  - . The threaded nipple (C) height is positioned so 1/2 the exterior threads of the screw collar loop (I) will extend past the canopy (A) when it is mounted.

**Not e:** Canopy is only needed to determine the position of the threaded nipple and fixture loop. It will be installed later.

Installation & Operating Instructions for the Parrotuncle Owner's Installation, Manual