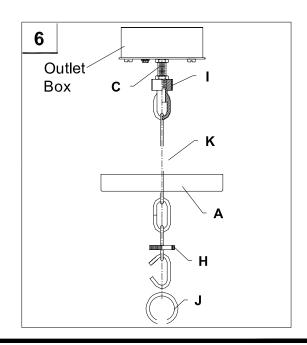

**Note:** The electrical cable will need to get pulled through the individual parts as they are installed on this and later steps.

- 3. Position threaded nipple (C) in mounting bracket (B) so when mounted:
  - . The threaded nipple (C) will protrude a minimum of 1/4 inch beyond the raised center portion of the mounting bracket (B).
  - . The threaded nipple (C) height is positioned so 1/2 the exterior threads of the screw collar loop (I) will extend past the canopy (A) when it is mounted.

**Not e:** Canopy is only needed to determine the position of the threaded nipple and fixture loop. It will be installed later.

Installation & Operating Instructions for the Parrotuncle Owner's Installation, Manual

#### **ASSEMBLY INSTRUCTIONS**

- Once the proper position of the threaded nipple
   (C) a d mounting bracket (B) has been determined, secure with hex nuts (D) as follows:
  - Screw one hex nut (D) onto the threaded nipple (C) and tighten against the raised portion of the mounting bracket (B).
  - . Screw another hex nut (D) onto the threaded nipple (C) and tighten against the flat portion of the mounting bracket (B).
  - . Screw the remaining hex nut (D) onto threaded nipple (C) and tighten against the screw collar loop (I).
- 5. Connect mounting bracket (B) to the outlet box with short machine screws (BB).

Short Machine Screw

6. Thread chain (K) though screw collar ring (H) and canopy (A). Using the open chain links on chain (K), attach one end to screw collar loop (I) and the other end to upper fixture loop (J). Weave the fixture electrical and ground wires through every other chain link and pass through threaded nipple (C) into outlet box. Lower the screw collar ring (H) and canopy (A) over the chain (K).