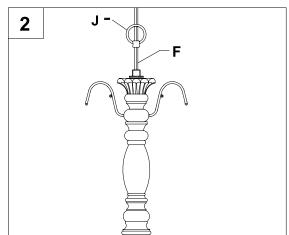

#### **ASSEMBLY INSTRUCTIONS**

1. Hardware lamp body (G) Middle column (L).

Note: The main line passes throught the middle column, which is tightened on the lower lamp body.

2. Screw fixture loop (J) onto coupling (F).