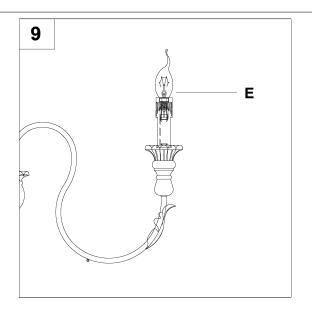

#### **ASSEMBLY INSTRUCTIONS**

9.Insert 40-watt max. candelabra-base incandescent bulb or CFL/LED equivalent (none included) into socket (E).

| Α     | В                                                                                                                                                                                                                                                                                                                                                                                                                                                                                                                                                                                                                                                                                                                                                                                                                                                                                                                                                                                                                                                                                                                                                                                                                                                                                                                                                                                                                                                                                                                                                                                                                                                                                                                                                                                                                                                                                                                                                                                                                                                                                                                              |  |
|-------|--------------------------------------------------------------------------------------------------------------------------------------------------------------------------------------------------------------------------------------------------------------------------------------------------------------------------------------------------------------------------------------------------------------------------------------------------------------------------------------------------------------------------------------------------------------------------------------------------------------------------------------------------------------------------------------------------------------------------------------------------------------------------------------------------------------------------------------------------------------------------------------------------------------------------------------------------------------------------------------------------------------------------------------------------------------------------------------------------------------------------------------------------------------------------------------------------------------------------------------------------------------------------------------------------------------------------------------------------------------------------------------------------------------------------------------------------------------------------------------------------------------------------------------------------------------------------------------------------------------------------------------------------------------------------------------------------------------------------------------------------------------------------------------------------------------------------------------------------------------------------------------------------------------------------------------------------------------------------------------------------------------------------------------------------------------------------------------------------------------------------------|--|
|       | Secretary and the secretary an |  |
| 13pcs | 6pcs                                                                                                                                                                                                                                                                                                                                                                                                                                                                                                                                                                                                                                                                                                                                                                                                                                                                                                                                                                                                                                                                                                                                                                                                                                                                                                                                                                                                                                                                                                                                                                                                                                                                                                                                                                                                                                                                                                                                                                                                                                                                                                                           |  |
|       | Å<br>13pcs                                                                                                                                                                                                                                                                                                                                                                                                                                                                                                                                                                                                                                                                                                                                                                                                                                                                                                                                                                                                                                                                                                                                                                                                                                                                                                                                                                                                                                                                                                                                                                                                                                                                                                                                                                                                                                                                                                                                                                                                                                                                                                                     |  |