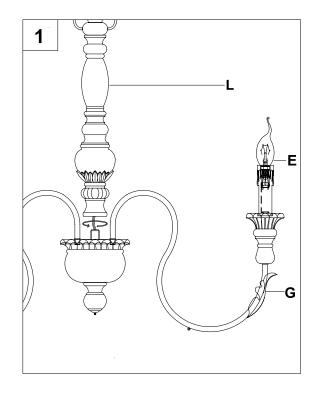

#### **ASSEMBLY INSTRUCTIONS**

1. Hardware lamp body (G) Middle column (L).

Note: The main line passes throught the middle column, which is tightened on the lower lamp body.

2. Screw fixture loop (J) onto coupling (F).