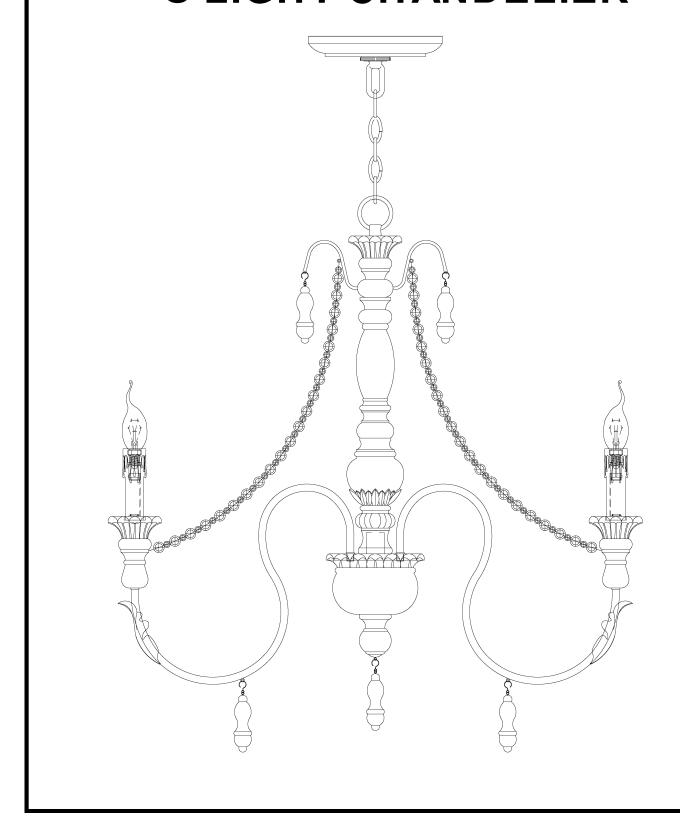

# BB8817-6 110V 6-LIGHT CHANDELIER

Installation & Operating Instructions for the Parrotuncle Owner's Installation ,Manual

WARNING: SHUT POWER OFF AT FUSE OR CIRCUIT BREAKER