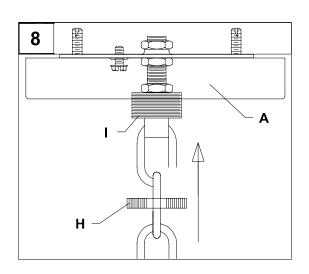

#### **ASSEMBLY INSTRUCTIONS**

- Once the proper position of the threaded nipple
   (C) a d mounting bracket (B) has been determined, secure with hex nuts (D) as follows:
  - Screw one hex nut (D) onto the threaded nipple (C) and tighten against the raised portion of the mounting bracket (B).
  - . Screw another hex nut (D) onto the threaded nipple (C) and tighten against the flat portion of the mounting bracket (B).
  - . Screw the remaining hex nut (D) onto threaded nipple (C) and tighten against the screw collar loop (I).
- 5. Connect mounting bracket (B) to the outlet box with short machine screws (BB).

Short Machine Screw

6. Thread chain (K) though screw collar ring (H) and canopy (A). Using the open chain links on chain (K), attach one end to screw collar loop (I) and the other end to upper fixture loop (J). Weave the fixture electrical and ground wires through every other chain link and pass through threaded nipple (C) into outlet box. Lower the screw collar ring (H) and canopy (A) over the chain (K).

#### Hard ware Used

AA Wire Connector

8. Pass canopy (A) over the screw collar loop (I). Attach screw collar ring (H) to screw collar loop (I) to secure canopy (A).

| <b>7</b> BARE COPPER,  OR GREEN  GROUND  SUPPLY WIRE | AA BARECOPPER,<br>OR GREEN<br>GROUND<br>FIXTURE<br>WIRE |
|------------------------------------------------------|---------------------------------------------------------|
| BLACK SUPPLY<br>WIRE                                 | BLACKFIXTURE<br>WIRE                                    |
| WHITE SUPPLY<br>WIRE                                 | WHITE FIXTURE<br>WIRE                                   |
| BLACK SUPPLY<br>WIRE                                 | OR PARALLEL FIXTURE CORD (ROUND AND SMOOTH)             |
| WHITE SUPPLY<br>WIRE                                 | PARALLEL FIXTURE<br>CORD ("D" SHAPED<br>AND RIDGED)     |
|                                                      |                                                         |