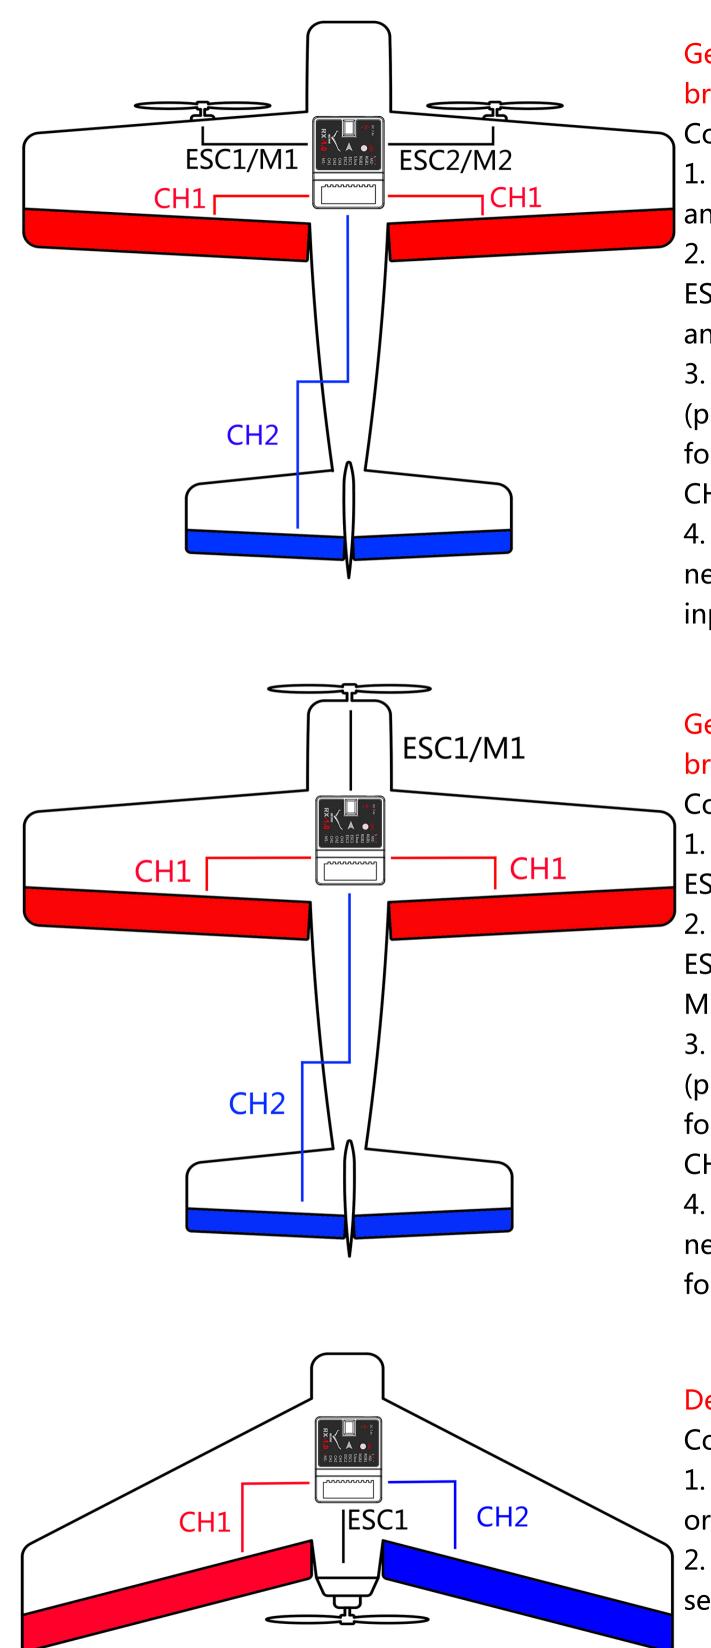

## General airplane, dual motor brush/brushless

Connection description

1. Brushless ESC connected ESC1 and ESC2

2. Brush motor if use the build-in ESC directly, motor connected M1 and M2.

3. Aileron servo connected CH1,(please use Y-type cable to connectfor dual servos) Elevator connectedCH2

4. When using the build-in ESC, you need to additional supply 7.4V input for flight controller.

General airplane, single motor brush/brushless

Connection description

1. Brushless ESC connected ESC1 or ESC2

Brush motor if use the build-in
ESC directly, motor connected M1 or
M2.

3. Aileron servo connected CH1,(please use Y-type cable to connectfor dual servos) Elevator connectedCH2

4. When using the build-in ESC, you need to additional supply 7.4V input for flight controller.