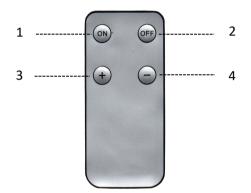

6. Remote control function:

1) Turn on the lamp

2) Turn off the lamp

3) Increase brightness

4) Decrease brightness