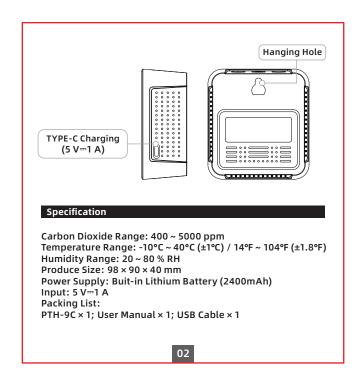

## Limited Warranty

Note

1.Do not expose this product to water, nor place it in a high temperature environment exceeding 60°C, and keep it away from fire;

2.This product is a precision measuring instrument, and it is not allowed to disassemble the machine without authorization:

3.Can not be placed in an environment full of dust or corrosive gas for measurement:

4.When measuring the environment in the car, please do not expose this product directly to the sun for a long time.

1 year warranty against any manufacturing defects or faulty workmanship. This warranty does not cover fuses, disposable batteries or damage from accident, neglect, misuse, alteration, contamination or abnormal conditions of operation or handling.



WEEE Directive 2012/19/EU At the end of the product life,