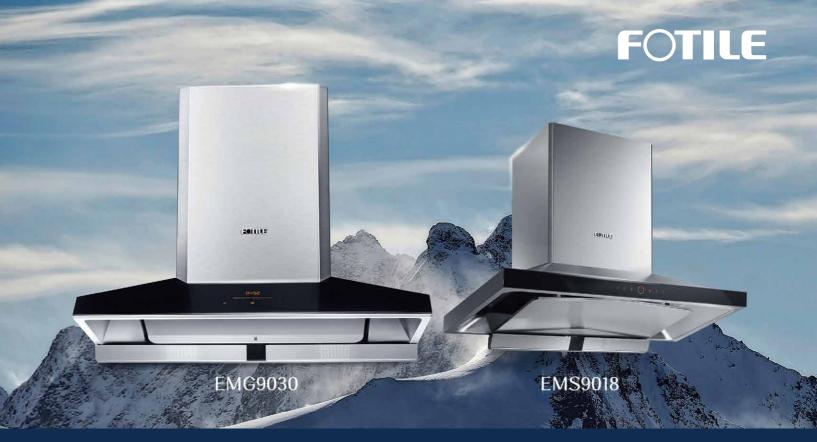

#### A BREATH OF FRESH ENGINEERING™

Classic Design | High Efficiency | Extreme Ventilation

|                            | EMG9030<br>Intelli-Pilot System   Powerful and Quiet | <b>EMS9018</b><br>Auto Turbo System   Value Model |
|----------------------------|------------------------------------------------------|---------------------------------------------------|
| Length                     | 36in                                                 | 36in                                              |
| Minimum Noise              | 40dB                                                 | 43dB                                              |
| Motor                      | Brushless DC motor                                   | AC motor                                          |
| Highest Static Pressure    | 720Pa                                                | 400Pa                                             |
| Operation                  | Touch                                                | Touch                                             |
| Power Level                | Auto/Boost & High & Middle & Low                     | Turbo/Boost & High & Low                          |
| Auto Delay                 | 2/5/10 minutes                                       | 2 minutes                                         |
| Impeller                   | Patented Bio-Impeller                                | Durable Metal Impeller                            |
| Auto Turbo                 | Y                                                    | Y                                                 |
| Intelligent Air Management | Υ                                                    | Ν                                                 |
| Intelligent Self-adjusting | Y                                                    | Ν                                                 |