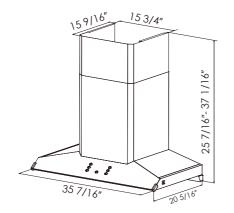

## 5-year limited warranty

2 years full warranty. 5 years limited warranty on all parts. Life time warranty on motor.

Unit: in

▲ EMG9030 Product Dimensions

▲ EMS9018 Product Dimensions