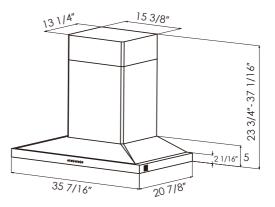

## 5-year limited warranty

2 years full warranty. 5 years limited warranty on all parts. Life time warranty on motor.

Unit: in

▲ EMG9030 Product Dimensions

▲ EMS9018 Product Dimensions