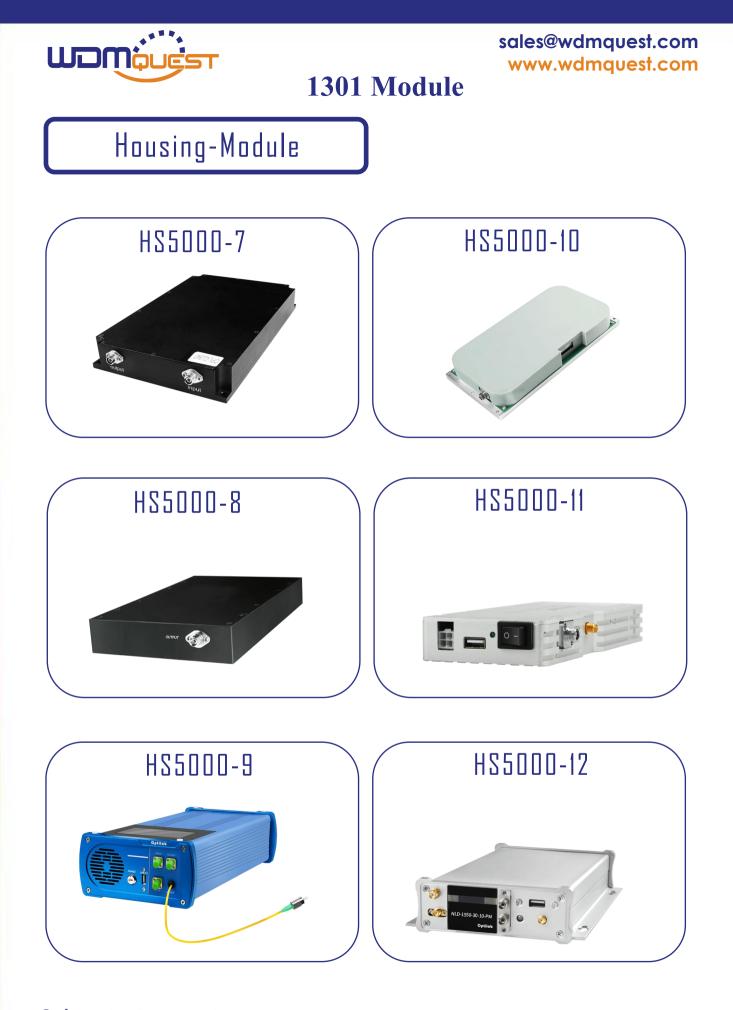

Order notes to our customers: The default parameters are as follows. For special needs, please contact sales. 1) Connector FC/APC, 900 um, 1 m by default for all devices except for high power devices. 2) Slow axis working, fast axis blocked, connector key is aligned to slow axis by default for PM devices.

P.02



Order notes to our customers: The default parameters are as follows. For special needs, please contact sales. 1) Connector FC/APC, 900 um, 1 m by default for all devices except for high power devices. 2) Slow axis working, fast axis blocked, connector key is aligned to slow axis by default for PM devices.

Product specifications and price are subject to change without notice. © 2023 WDMQuest. Mar 2023 Rev. 5.0

P.03