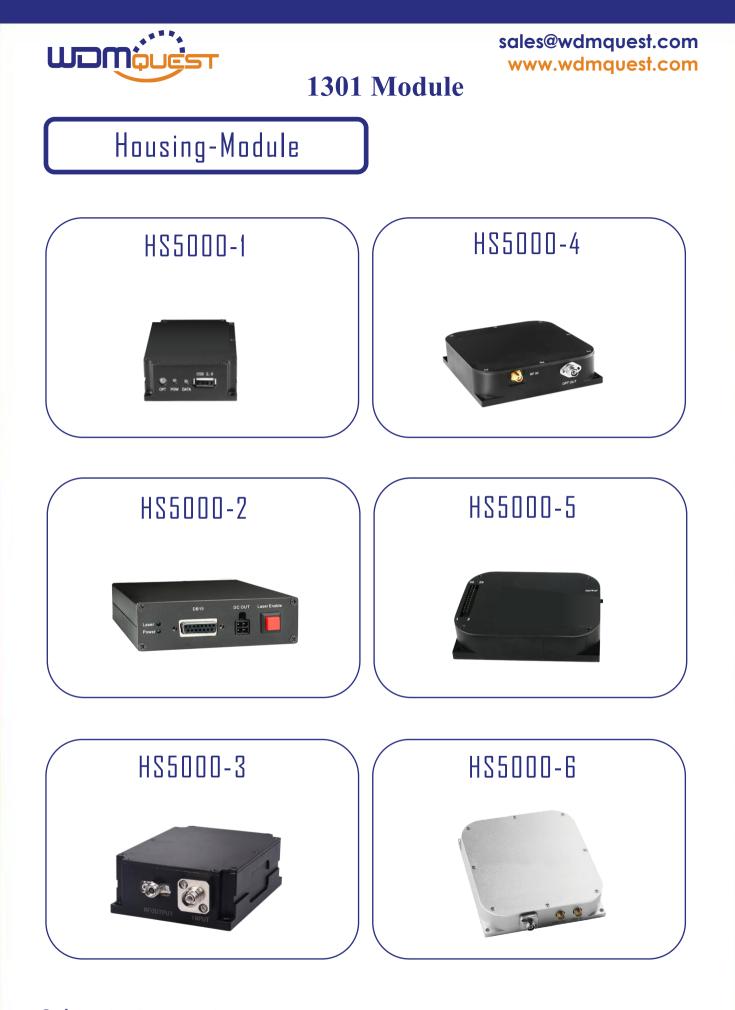

Order notes to our customers: The default parameters are as follows. For special needs, please contact sales. 1) Connector FC/APC, 900 um, 1 m by default for all devices except for high power devices. 2) Slow axis working, fast axis blocked, connector key is aligned to slow axis by default for PM devices.

P.02



Order notes to our customers: The default parameters are as follows. For special needs, please contact sales. 1) Connector FC/APC, 900 um, 1 m by default for all devices except for high power devices. 2) Slow axis working, fast axis blocked, connector key is aligned to slow axis by default for PM devices.

Product specifications and price are subject to change without notice. © 2023 WDMQuest. Mar 2023 Rev. 5.0

P.03