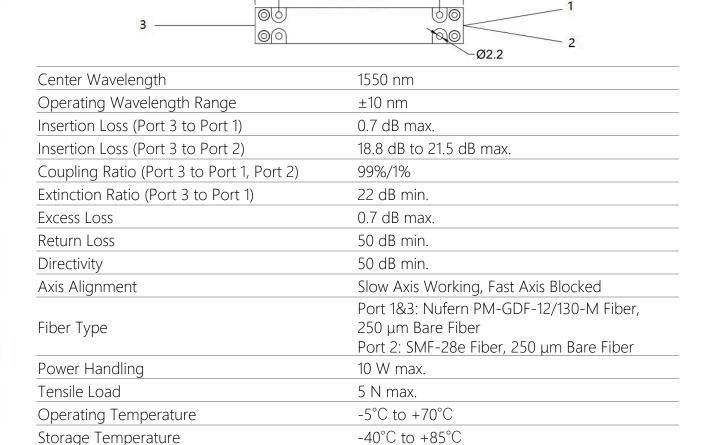

### MECHANICAL DRAWING

70x12x8mm 54x7.0mm

Order notes to our customers: The default parameters are as follows. For special needs, please contact sales.

- 1) Connector FC/APC, 900 um, 1 m by default for all devices except for high power devices.
- 2) Slow axis working, fast axis blocked, connector key is aligned to slow axis by default for PM devices.